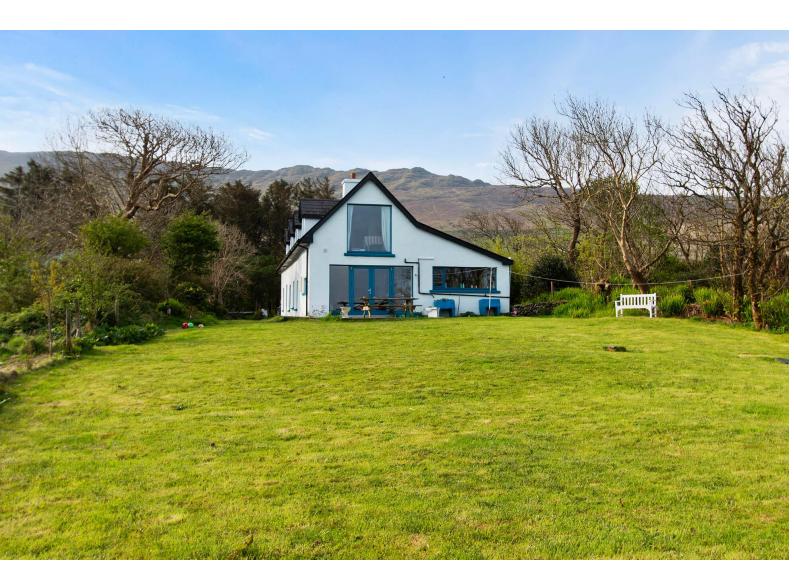

## For Sale

Asking Price: €375,000

Sherry FitzGerald O'Neill

The School Teacher's House, Urhan, Eyeries, Co. Cork, P75 T654.

sherryfitz.ie

BER D2

The School Teacher's House is a beautifully renovated and extended traditional house, set on approximately 0.75 acres of mature, landscaped grounds. Positioned in the tranquil townland of Urhan, near the award-winning village of Eyeries, on the scenic Beara Peninsula, the property enjoys outstanding views over Coulagh Bay.

The grounds are private, laid out in lawns and framed by mature trees, shrubs, and hedges. A substantial detached outbuilding, full of potential, adds to the versatility of the property and is ideal for conversion to a studio or workshop.