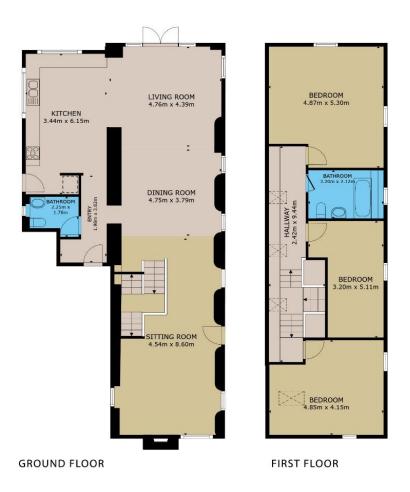

10

GROSS INTERNAL AREA

TOTAL: 202.54 m<sup>2</sup> Whilst every attempt has been made to ensure the accuracy of the floor plan contained here, measurements of doors, windows, rooms and any other mas are approximate and no responsibility is taken for any error, omission, or misstatement. This plan is for illustrative purposes only and should be used as such by any prospective purchaser.