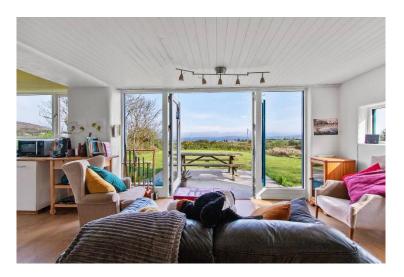

The home is lovingly restored, while retaining much of its original character and incorporating high-quality modern finishes. The many features of this fine property include bespoke kitchen and bathroom fittings, beamed and vaulted ceilings, original open fireplace, underfloor heating, wood and tile flooring, and double-glazed windows. Each room is individually styled, blending charm and comfort throughout.

The ground floor comprises of a spacious open-plan kitchen, dining, and living area, along with a utility room and guest bathroom. Upstairs, there are three generous double bedrooms, including a main bedroom with a panoramic picture window that captures the stunning coastal vista and family bathroom.