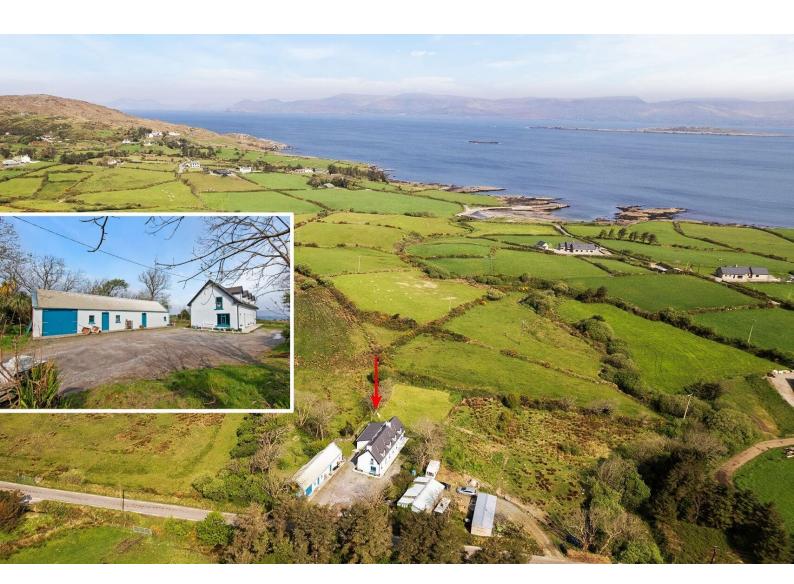

## For Sale

Asking Price: €375,000

Sherry FitzGerald O'Neill

The School Teacher's House, Urhan, Eyeries, Co. Cork, P75 T654.

sherryfitz.ie

BER D2

The School Teacher's House is a beautifully renovated and extended traditional house, set on approximately 0.75 acres of mature, landscaped grounds. Positioned in the tranquil townland of Urhan, near the award-winning village of Eyeries, on the scenic Beara Peninsula, the property enjoys outstanding views over Coulagh Bay.

The grounds are private, laid out in lawns and framed by mature trees, shrubs, and hedges. A substantial detached outbuilding, full of potential, adds to the versatility of the property and is ideal for conversion to a studio or workshop.

Just over five minutes from the vibrant village of Eyeries, with its colourful streetscape, shops, cafes, pubs, gardens, and playground, this is a rare opportunity to acquire a distinctive home in one of West Cork's most sought-after coastal locations.