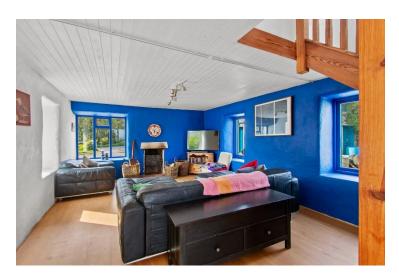

The home is lovingly restored, while retaining much of its original character and incorporating high-quality modern finishes. The many features of this fine property include bespoke kitchen and bathroom fittings, beamed and vaulted ceilings, original open fireplace, underfloor heating, wood and tile flooring, and double-glazed windows. Each room is individually styled, blending charm and comfort throughout.

The ground floor comprises of a spacious open-plan kitchen, dining, and living area, along with a utility room and guest bathroom. Upstairs, there are three generous double bedrooms, including a main bedroom with a panoramic picture window that captures the stunning coastal vista and family bathroom.