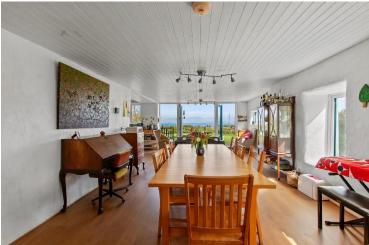

The home is lovingly restored, while retaining much of its original character and incorporating high-quality modern finishes. The many features of this fine property include bespoke kitchen and bathroom fittings, beamed and vaulted ceilings, original open fireplace, underfloor heating, wood and tile flooring, and double-glazed windows. Each room is individually styled, blending charm and comfort throughout.

The ground floor comprises of a spacious open-plan kitchen, dining, and living area, along with a utility room and guest bathroom. Upstairs, there are three generous double bedrooms, including a main bedroom with a panoramic picture window that captures the stunning coastal vista and family bathroom.