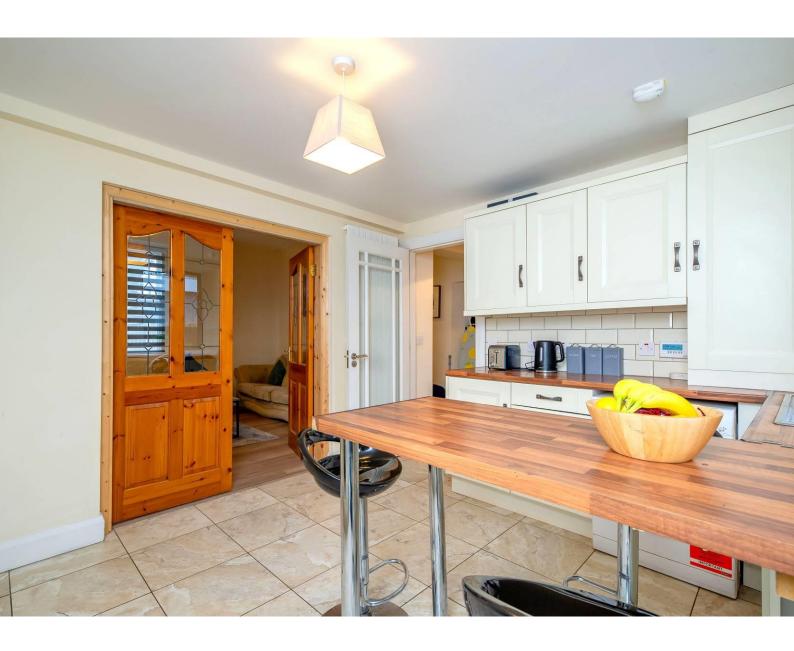

## Accommodation

Entrance Hall 5.26m x 1.89m (17'3" x 6'2")

Tiled flooring. Radiator.

Kitchen Area 3.35m x 3.44m (11' x 11'3")

Floor and splashback tiling. Wall and floor units . Breakfast bar. Patio door

leading to rear yard.

Sitting Room 4.5m x 3.5m (14'9" x 11'6")

Laminate flooring. Radiator. Large

sliding sash window.

Downstairs Wc 2.1m x 1m (6'11" x 3'3")

Tiled flooring. Wc., whb and vanity unit.

Bedroom 1 4.3m x 3m (14'1" x 9'10")