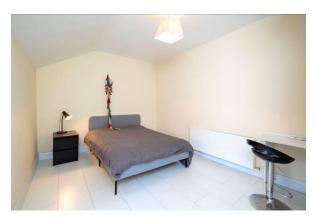

Tile effect timber flooring. Radiator.

Bedroom 2 4.1m x 3.7m (13'5" x 12'2")

Laminate flooring. Radiator.

Bathroom 2.89m x 1.98m (9'6" x 6'6")

Tiled flooring. Wc., whb, vanity unit,

power shower. Radiator

Bedroom 3 4.2m x 3m (13'9" x 9'10")

Tile effect timber flooring. Radiator.

Bedroom 4 4.1m x 3.5m (13'5" x 11'6")

Laminate flooring. Radiator.

Bathroom 2.78m x 1.74m (9'1" x 5'9")

Tiled flooring. Vanity unit with whb.,

power shower. Radiator.