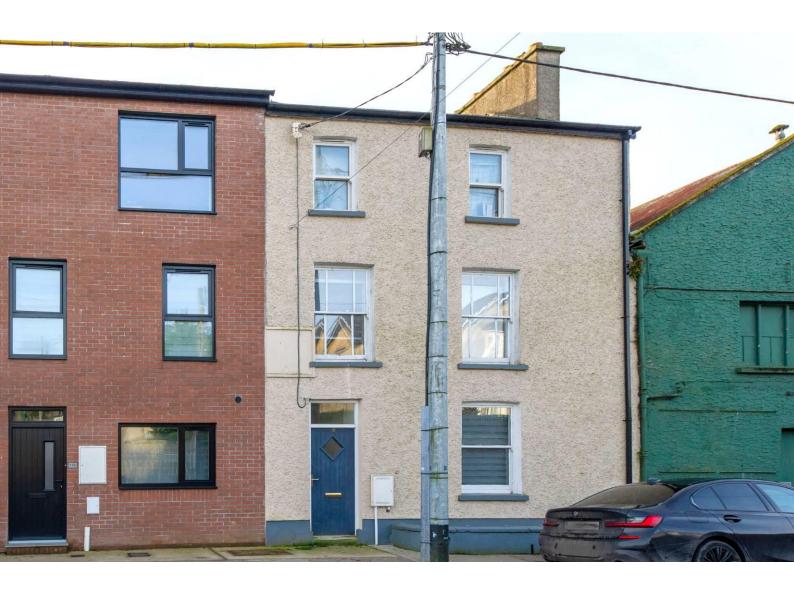

## For Sale

Asking Price: €260,000

16 Francis Street, Fermoy,Co. Cork.P61TX60

Excellent opportunity to purchase this 4 bedroom town house in a most sought after location within Fermoy town.

The property extends to approx. 124 sq. m (1331 sq. ft.) over 3 floors which has recently been refurbished and benefits from a patio area to the rear of the property.

The location is within walking distance of all amenities including local shops, public park, restaurants, schools.

## Special Features & Services

- Walking distance of all town amenities
- Patio area at the rear
- Gas fired central heating
- B3 Energy Rating