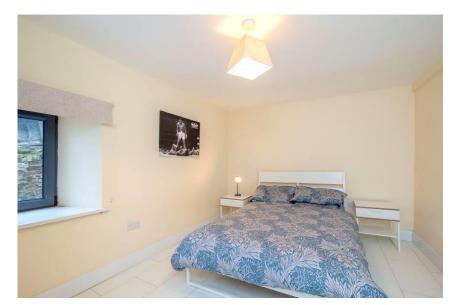

Tile effect timber flooring. Radiator.

Bedroom 4 4.1m x 3.5m (13'5" x 11'6")

Laminate flooring. Radiator.

Bathroom 2.78m x 1.74m (9'1" x 5'9")

Tiled flooring. Vanity unit with whb.,

power shower. Radiator.