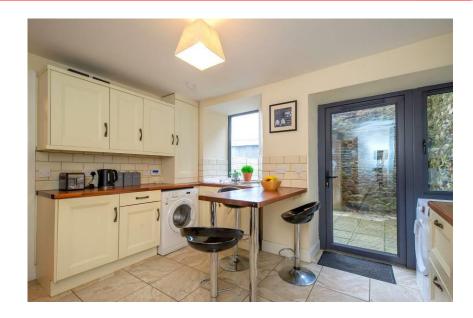

## Accommodation

Entrance Hall 5.26m x 1.89m (17'3" x 6'2")

Tiled flooring. Radiator.

Kitchen Area 3.35m x 3.44m (11' x 11'3")

Floor and splashback tiling. Wall and floor units . Breakfast bar. Patio door

leading to rear yard.

Sitting Room 4.5m x 3.5m (14'9" x 11'6")

Laminate flooring. Radiator. Large

sliding sash window.

Downstairs Wc 2.1m x 1m (6'11" x 3'3")

Tiled flooring. Wc., whb and vanity unit.

Bedroom 1 4.3m x 3m (14'1" x 9'10")