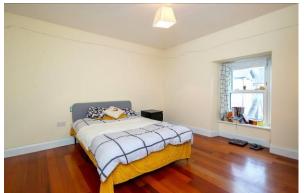

leading to rear yard.

Sitting Room 4.5m x 3.5m (14'9" x 11'6")

Laminate flooring. Radiator. Large

sliding sash window.

Downstairs Wc 2.1m x 1m (6'11" x 3'3")

Tiled flooring. Wc., whb and vanity unit.

Bedroom 1 4.3m x 3m (14'1" x 9'10")

Tile effect timber flooring. Radiator.

Bedroom 2 4.1m x 3.7m (13'5" x 12'2")

Laminate flooring. Radiator.

Bathroom 2.89m x 1.98m (9'6" x 6'6")

Tiled flooring. Wc., whb, vanity unit,

power shower. Radiator

Bedroom 3 4.2m x 3m (13'9" x 9'10")