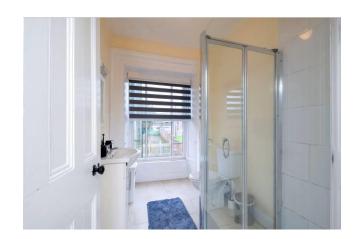

Tile effect timber flooring. Radiator.

Bedroom 2 4.1m x 3.7m (13'5" x 12'2")

Laminate flooring. Radiator.

Bathroom 2.89m x 1.98m (9'6" x 6'6")

Tiled flooring. Wc., whb, vanity unit,

power shower. Radiator

Bedroom 3 4.2m x 3m (13'9" x 9'10")

Tile effect timber flooring. Radiator.

Bedroom 4 4.1m x 3.5m (13'5" x 11'6")

Laminate flooring. Radiator.

Bathroom 2.78m x 1.74m (9'1" x 5'9")

Tiled flooring. Vanity unit with whb.,

power shower. Radiator.