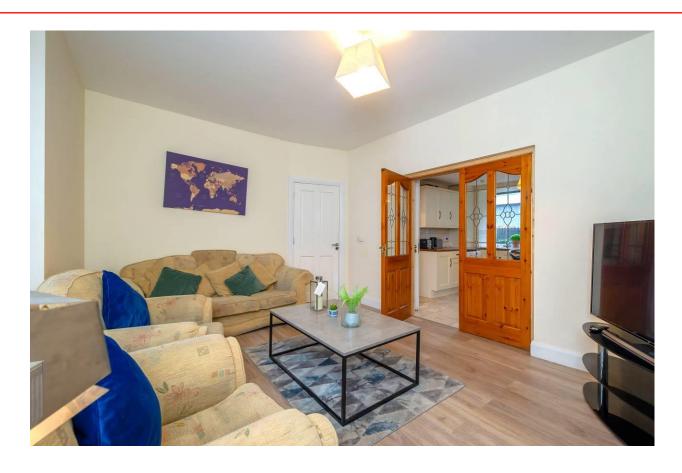

leading to rear yard.

Sitting Room 4.5m x 3.5m (14'9" x 11'6")

Laminate flooring. Radiator. Large

sliding sash window.

Downstairs Wc 2.1m x 1m (6'11" x 3'3")

Tiled flooring. Wc., whb and vanity unit.

Bedroom 1 4.3m x 3m (14'1" x 9'10")