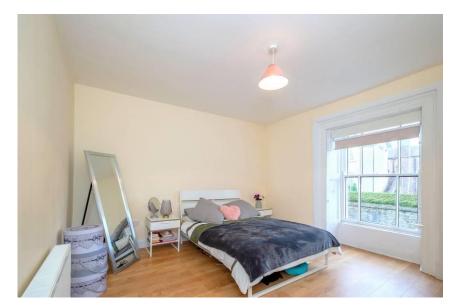

Tile effect timber flooring. Radiator.

Bedroom 2 4.1m x 3.7m (13'5" x 12'2")

Laminate flooring. Radiator.

Bathroom 2.89m x 1.98m (9'6" x 6'6")

Tiled flooring. Wc., whb, vanity unit,

power shower. Radiator

Bedroom 3 4.2m x 3m (13'9" x 9'10")