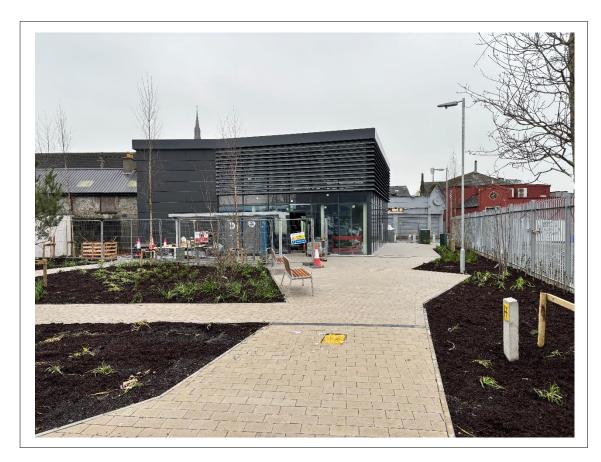

### Location

The Café Unit is located in Tullamore Town Centre, opposite a new Ald Store, with rear frontage to Offaly Street, in the centre of Tullamore Town. The surrounding area is mixed in nature with significant F&B adjacent occupiers (incl. The Old Warehouse & Browne's). The Grand Canal Greenway is also in close proximity and easily accessible via Offaly Street.

### Property

Newly constructed detached Café Unit with mezzanine floor, located beside a new Aldi Store and with shared car park. FPP for Café use with no restriction referred to in the Planning Permission. The Café Unit is finished to a shell & core specification, ready for an occupier's fit-out.