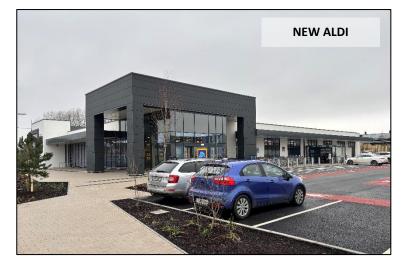

### Location

The Café Unit is located in Tullamore Town Centre, opposite a new Ald Store, with rear frontage to Offaly Street, in the centre of Tullamore Town. The surrounding area is mixed in nature with significant F&B adjacent occupiers (incl. The Old Warehouse & Browne's). The Grand Canal Greenway is also in close proximity and easily accessible via Offaly Street.

### Property

Newly constructed detached Café Unit with mezzanine floor, located beside a new Aldi Store and with shared car park. FPP for Café use with no restriction referred to in the Planning Permission. The Café Unit is finished to a shell & core specification, ready for an occupier's fit-out.