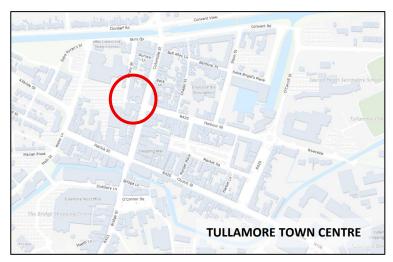

### **TULLAMORE TOWN CENTRE, CO. OFFALY**

### Location

The Café Unit is located in Tullamore Town Centre, opposite a new Ald Store, with rear frontage to Offaly Street, in the centre of Tullamore Town. The surrounding area is mixed in nature with significant F&B adjacent occupiers (incl. The Old Warehouse & Browne's). The Grand Canal Greenway is also in close proximity and easily accessible via Offaly Street.