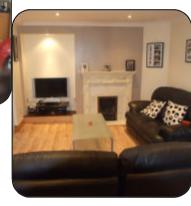

| Downstairs          |                                |                                                                                                                                                                                                                                                      |
|---------------------|--------------------------------|------------------------------------------------------------------------------------------------------------------------------------------------------------------------------------------------------------------------------------------------------|
| Accommodation       | Size<br>M. Ft.                 | Description                                                                                                                                                                                                                                          |
| Entrance Hallway    | 2.86 m x 1.9 m<br>9'4" x 6'2"  | PVC entrance door. Timber flooring. Understairs storage area. Waynescotting. Alarm point.                                                                                                                                                            |
| Family Room         | 2.9 m x 2.6 m<br>9'5" x 8'5"   |                                                                                                                                                                                                                                                      |
| Living Room         | 4.2 m x 3.4 m<br>13'8" x 11'2" | Marble fireplace with gas coal effect fire inset. Coving. Recessed lighting. Timber flooring. Dimmer switch.                                                                                                                                         |
| TV Room             | 2.7 m x 3.0 m<br>8'8" x 9'8"   |                                                                                                                                                                                                                                                      |
| Kitchen/Dining Room | 6.2 m 3.5 m<br>20'3" x 11'5"   | Modern fitted kitchen with ample array of eye & floor level units, display cabinets, four cutlery drawers. Candy electric oven & Hotpoint five plate gas hob. Extractor fan. 1 1/2 bowl stainless steel sink unit with mixer tap. Fully tiled floor. |
| Utility Room        | 3.4 m x 2.3 m<br>11'2" x 7'5"  | Timber flooring. Recessed lighting. Plumbed for washing machine.                                                                                                                                                                                     |
| Shower Room         | 2.0 m x 1.65 m<br>6'6" x 5'4"  | Fully tiled shower cubicle with Triton T80i electric shower. WC Tiled floor.                                                                                                                                                                         |
| Bathroom            | 3.14 m x 2.5 m                 | Corner bath unit with telephone shower attachment. WC Wash hand basin in vanity unit.                                                                                                                                                                |
| Bedroom 3           | 5.6 m x 2.5 m                  | Range of fitted wardrobes.                                                                                                                                                                                                                           |
| Upstairs            |                                |                                                                                                                                                                                                                                                      |
| Bedroom 1           | 3.7 m x 2.75 m<br>12'1" x 9'   |                                                                                                                                                                                                                                                      |
| Bedroom 2           | 4.5 m x 2.77 m<br>14'8" x 9'1" |                                                                                                                                                                                                                                                      |