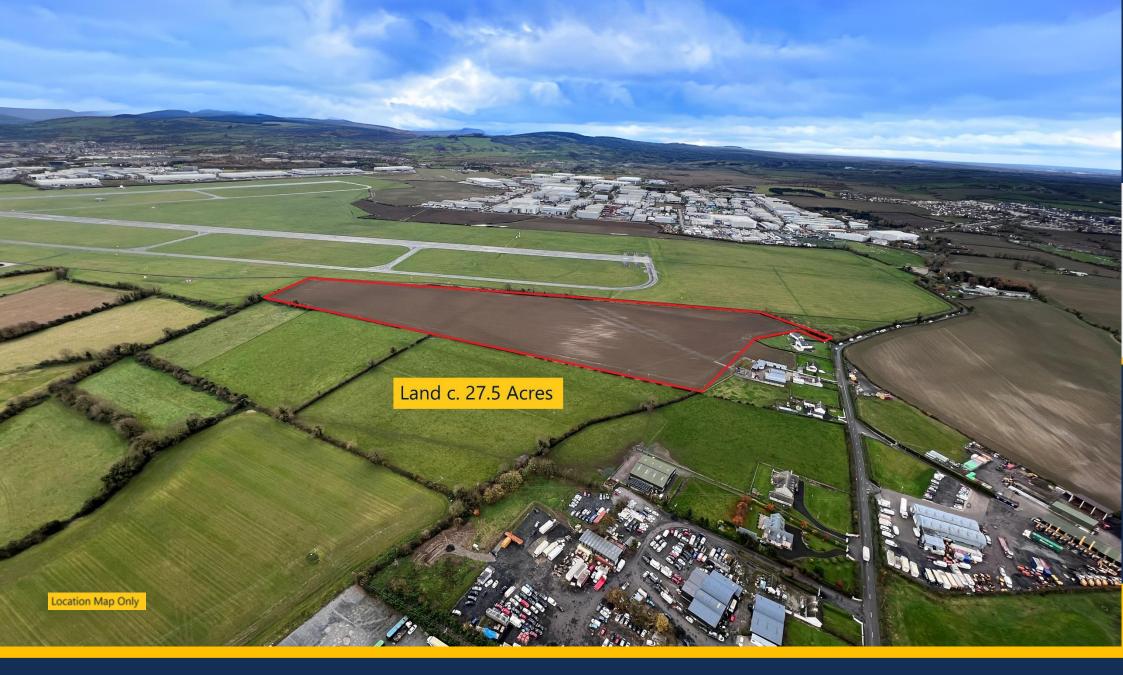

LAND C. 27.5 ACRES

AYLMER ROAD | NEWCASTLE | CO DUBLIN

**(01)** 490 3201

www.jpmdoyle.ie

## **DESCRIPTION**

This is an excellent opportunity to acquire strategic land bank in an area that has seen substantial development in recent years. The property extends to c. 27.5 acres/11.1 Hectares of excellent quality land. The lands are currently in agricultural use but there is potential for rezoning in future Dublin Development plans.