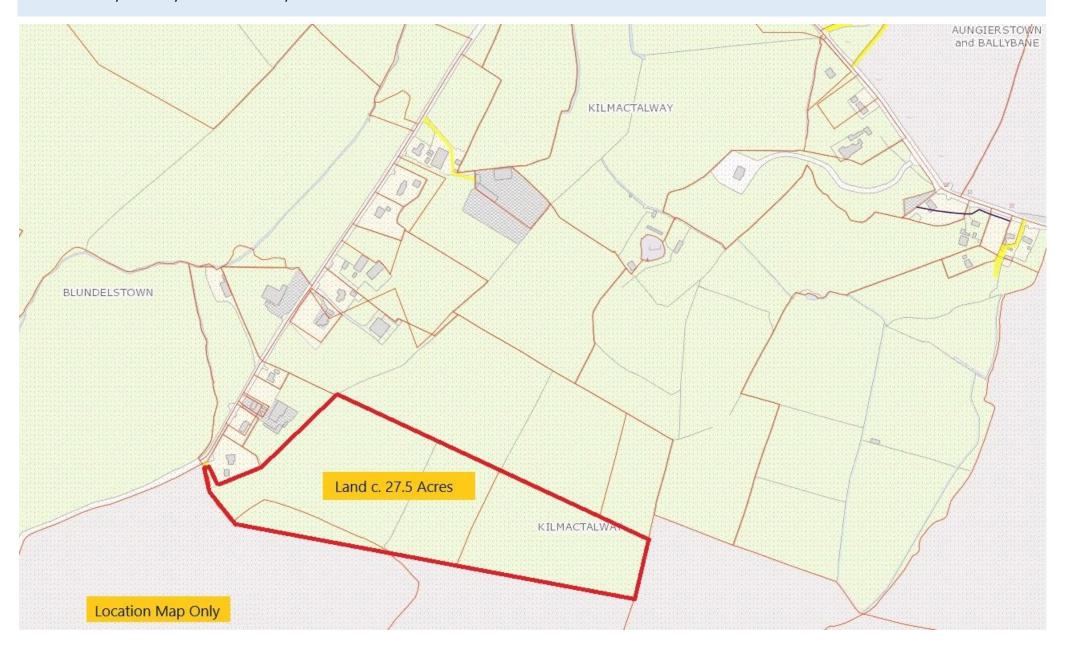

## **LOCATION**

The property is conveniently located on the Northern side of Newcastle Village, close to Greenogue Business Park and Grange Castle Business Park. Situated on the Aylmer Road between Newcastle Village and Nangor Road. The towns of Lucan, Rathcoole and Saggart are also close by and both Adamstown Train Station and Saggart Luas Stop and within easy reach. Aylmer Road is easily accessed from the M50 and N7 road networks.