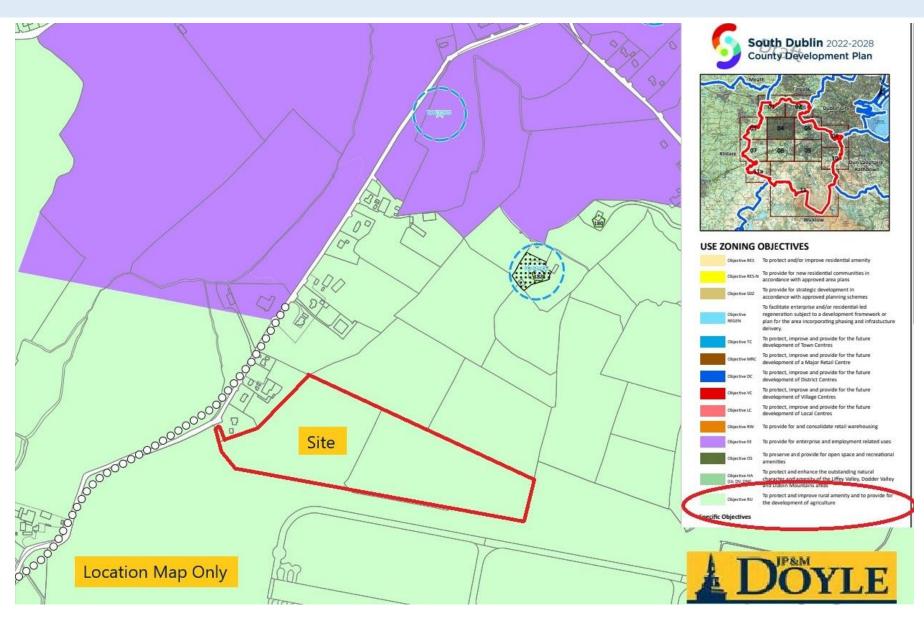

## **TOWN PLANNING**

The lands are currently shown as Zoned 'Objective RU' on the South Dublin Development Plan 2022 to 2028 'to protect and improve rural amenity and to provide for the development of agriculture'.