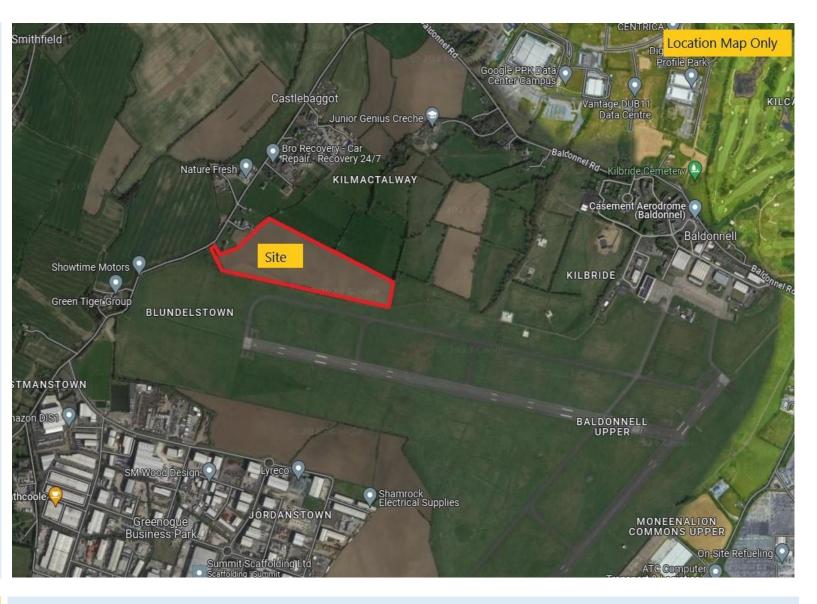

## **DESCRIPTION**

This is an excellent opportunity to acquire strategic land bank in an area that has seen substantial development in recent years. The property extends to c. 27.5 acres/11.1 Hectares of excellent quality land. The lands are currently in agricultural use but there is potential for rezoning in future Dublin Development plans.