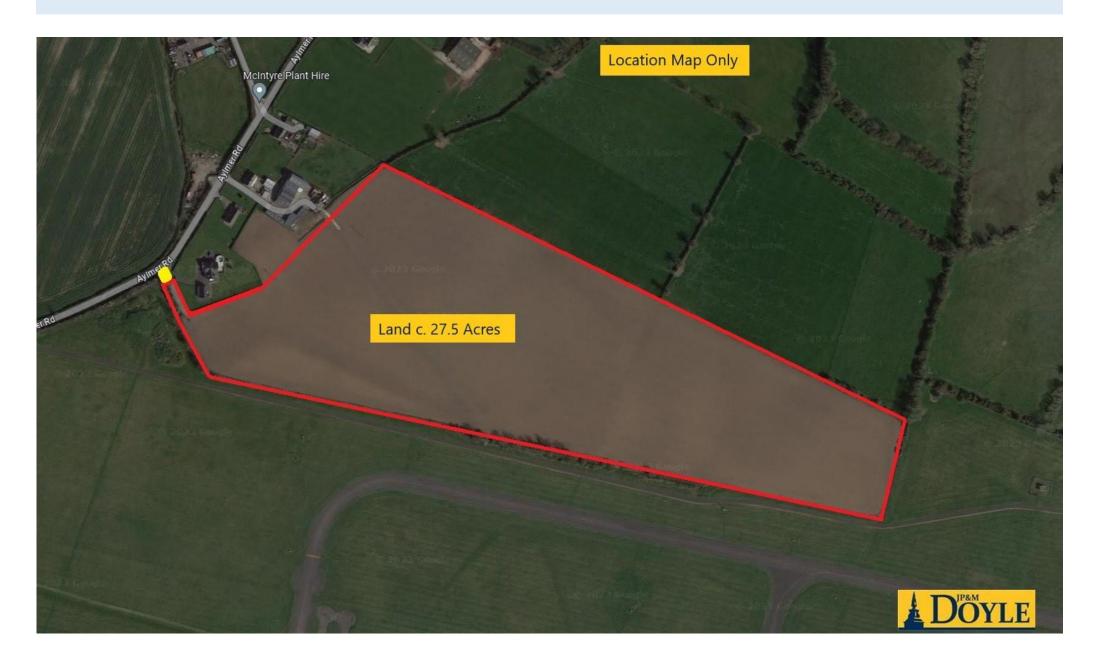

## **DESCRIPTION**

This is an excellent opportunity to acquire strategic land bank in an area that has seen substantial development in recent years. The property extends to c. 27.5 acres/11.1 Hectares of excellent quality land. The lands are currently in agricultural use but there is potential for rezoning in future Dublin Development plans.