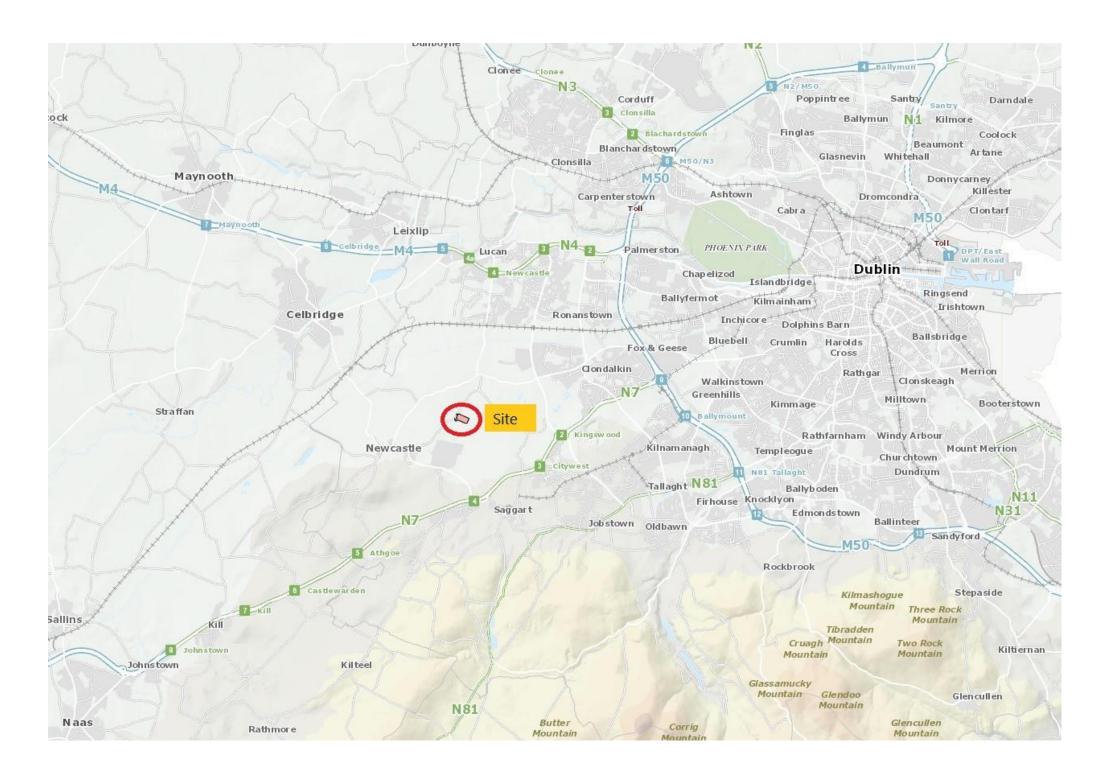

## **LOCATION**

The property is conveniently located on the Northern side of Newcastle Village, close to Greenogue Business Park and Grange Castle Business Park. Situated on the Aylmer Road between Newcastle Village and Nangor Road. The towns of Lucan, Rathcoole and Saggart are also close by and both Adamstown Train Station and Saggart Luas Stop and within easy reach. Aylmer Road is easily accessed from the M50 and N7 road networks.