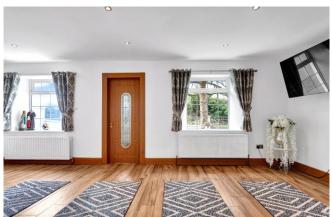

### Accommodation

Porch 2.183m x 1.855m (7'2" x 6'1"): Tiled flooring.

**Living Room** 3.587m x 3.682m (11'9" x 12'1"): Tiled flooring. Curtains and poles. Recessed lighting.

Bedroom 1 3.1823m x 3.695m (10'5" x 12'1"): Downstairs.