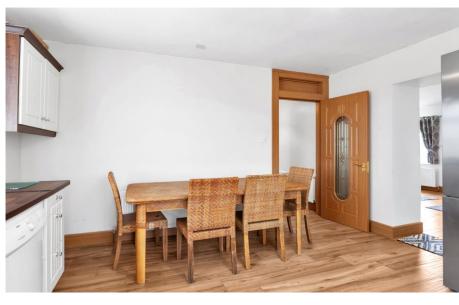

**Kitchen** 3.990m x 4.248m (13'1" x 13'11"): Fitted floor and wall units. Tiled flooring.

Back Hall 2.968m x 1.215m (9'9" x 4'): Airing press. Attic access.

Shower Room 2.924m x 2.791m (9'7" x 9'2"): Toilet. Sink. Cubicle shower. Tiled flooring.