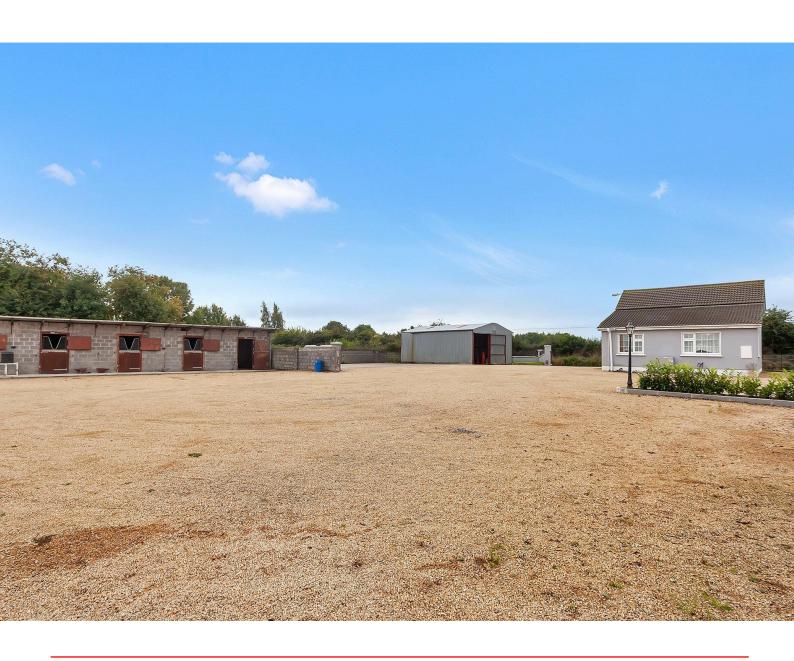

# For Sale

Asking Price: €325,000

Rathrush, Rathoe, Co. Carlow, R93 PC67

On a generous one acre site, this lovely country residence includes two large sheds, 6 no stables and a charming three bed cottage recently upgraded to highest standards. The entire benefits for a central courtyard, gated access and every opportunity for a host of uses.

**Shed 2** 13.259m x 18.804m (43'6" x 61'8"): 4 span. Concrete floor. Wide entrance door. Plumbing.

**Stable Block** 22.848m x 3.864m (75' x 12'8"): 4 no. loose boxes. Overlooking yard. Paddock to rear.