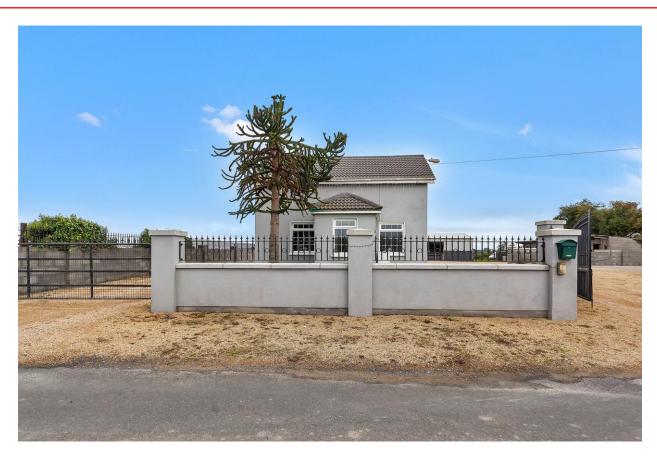

# For Sale

Asking Price: €325,000

Rathrush, Rathoe, Co. Carlow, R93 PC67

On a generous one acre site, this lovely country residence includes two large sheds, 6 no stables and a charming three bed cottage recently upgraded to highest standards. The entire benefits for a central courtyard, gated access and every opportunity for a host of uses.

### Accommodation

Porch 2.183m x 1.855m (7'2" x 6'1"): Tiled flooring.

**Living Room** 3.587m x 3.682m (11'9" x 12'1"): Tiled flooring. Curtains and poles. Recessed lighting.

Bedroom 1 3.1823m x 3.695m (10'5" x 12'1"): Downstairs.