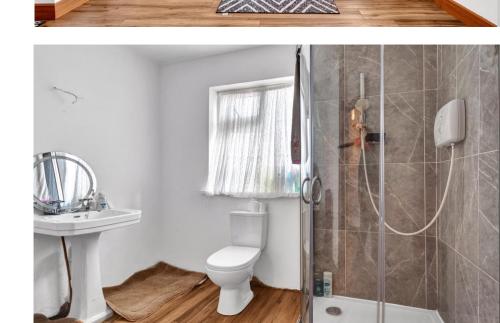

**Kitchen** 3.990m x 4.248m (13'1" x 13'11"): Fitted floor and wall units. Tiled flooring.

Back Hall 2.968m x 1.215m (9'9" x 4'): Airing press. Attic access.

Shower Room 2.924m x 2.791m (9'7" x 9'2"): Toilet. Sink. Cubicle shower. Tiled flooring.