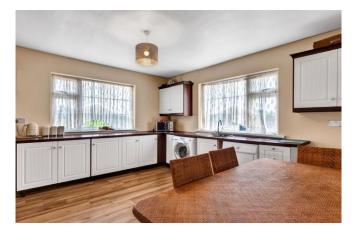

**Kitchen** 3.990m x 4.248m (13'1" x 13'11"): Fitted floor and wall units. Tiled flooring.

Back Hall 2.968m x 1.215m (9'9" x 4'): Airing press. Attic access.

Shower Room 2.924m x 2.791m (9'7" x 9'2"): Toilet. Sink. Cubicle shower. Tiled flooring.