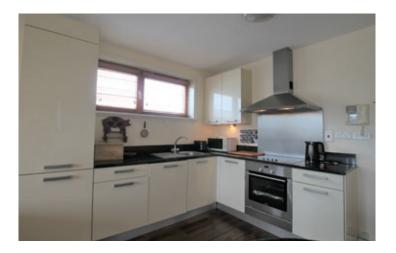

## **Accommodation**

**Reception Hallway:** with timber floors, recessed lights and Security Intercom

**Living/Dining Room/Kitchen:** 7.10m x 3.35m, with recessed lighting, provision for wall mounted television, floor to ceiling

windows, French door to balcony

**Kitchen:** with an extensive range of built-in units and storage presses, oven, hob, stainless steel

extractor fan, integrated dishwasher, washing machine and stainless steel sink unit.