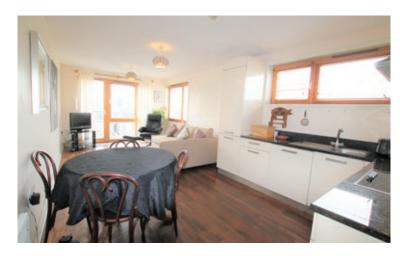

This modern apartment feels bright ans spacious and accommodation includes entrance hall, large bright open plan living / dining and kitchen area, there are 2 double bedrooms with master bedroom ensuite and main bathroom. There is also storage off hallway and balcony feature off living room with views to the city centre and the Aviva stadium.

## **Accommodation**

**Reception Hallway:** with timber floors, recessed lights and Security Intercom

**Living/Dining Room/Kitchen:** 7.10m x 3.35m, with recessed lighting, provision for wall mounted television, floor to ceiling

windows, French door to balcony

**Kitchen:** with an extensive range of built-in units and storage presses, oven, hob, stainless steel

extractor fan, integrated dishwasher, washing machine and stainless steel sink unit.