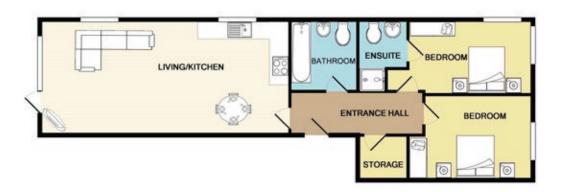

This modern apartment feels bright ans spacious and accommodation includes entrance hall, large bright open plan living / dining and kitchen area, there are 2 double bedrooms with master bedroom ensuite and main bathroom. There is also storage off hallway and balcony feature off living room with views to the city centre and the Aviva stadium.

## **Accommodation**

**Reception Hallway:** with timber floors, recessed lights and Security Intercom

**Living/Dining Room/Kitchen:** 7.10m x 3.35m, with recessed lighting, provision for wall mounted television, floor to ceiling

Walk In Cloakroom Cupboard and Hot Press

TWO DOUBLE BEDROOMS:

**Bedroom Suite:** 4.89m x 2.37m with built-in wardrobes, recessed lighting two corner windows feature and

door to En- Suite Shower Room: with tiled step-in shower, wc with concealed cistern, wash