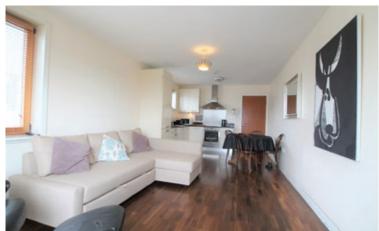

This modern apartment feels bright ans spacious and accommodation includes entrance hall, large bright open plan living / dining and kitchen area, there are 2 double bedrooms with master bedroom ensuite and main bathroom. There is also storage off hallway and balcony feature off living room with views to the city centre and the Aviva stadium.

## **Accommodation**

**Reception Hallway:** with timber floors, recessed lights and Security Intercom

**Living/Dining Room/Kitchen:** 7.10m x 3.35m, with recessed lighting, provision for wall mounted television, floor to ceiling