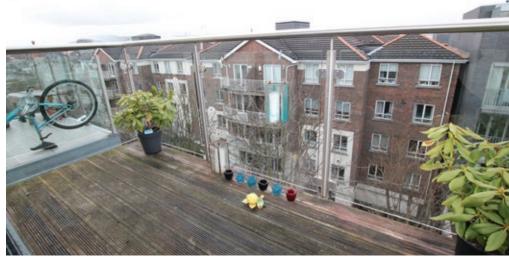

This modern apartment feels bright ans spacious and accommodation includes entrance hall, large bright open plan living / dining and kitchen area, there are 2 double bedrooms with master bedroom ensuite and main bathroom. There is also storage off hallway and balcony feature off living room with views to the city centre and the Aviva stadium.

## **Features Include**

- Bright, spacious accommodation c. 60.Sq. M, (647 Sq. Ft)
- Walk into condition- immaculately presented, welcoming interior
- Wooden floors throughout, and built-in kitchen appliances namely oven, hob, extractor fan dishwasher, washing
  machine and fridge/freezer are included in the sale
- Modern Lighting
- Gas Fired Central Heating
- Fully fitted kitchen with hob and feature stainless steel sink unit
- Double Glazed windows
- Lift to all floors
- Designated basement car parking space
- Private balcony with view towards city
- Prime location close to the City Centre and IFSC