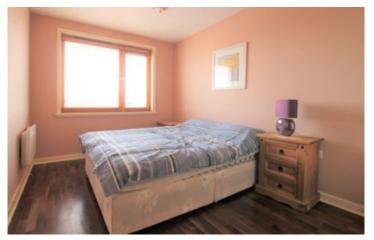

Walk In Cloakroom Cupboard and Hot Press

TWO DOUBLE BEDROOMS:

**Bedroom Suite:** 4.89m x 2.37m with built-in wardrobes, recessed lighting two corner windows feature and

door to En- Suite Shower Room: with tiled step-in shower, wc with concealed cistern, wash

hand basin, recessed lighting, heated towel rail

**Bedroom 2:** 3.75m x 2.75m, with built-in wardrobes and window feature.

**Bathroom:** with white suite comprising bath with shower over, wc with concealed cistern, wash hand