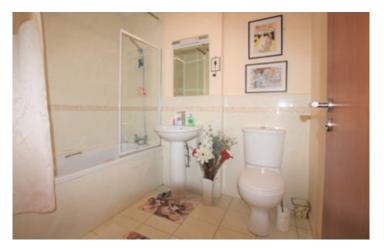

hand basin, recessed lighting, heated towel rail

**Bedroom 2:** 3.75m x 2.75m, with built-in wardrobes and window feature.

**Bathroom:** with white suite comprising bath with shower over, wc with concealed cistern, wash hand

basin, tiling, heated towel rail.

Management Company: Aramark Property

**Service Charge:** c. €1850.00 Per Annum

BER: C3

**BER Number:** 106855190

**Energy Performance Indicator:** 121.71 kWh/m2/yr