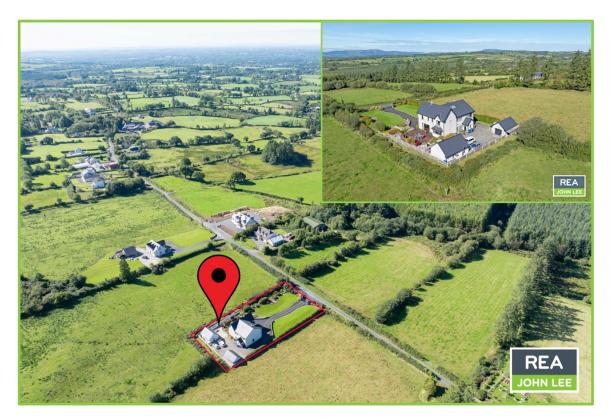

#### Location

This property is situated in a scenic location just outside Newport town, only 20 minutes from the University of Limerick, National Technological Park and only 30 mins drive from Limerick City with easy access to the M7 road network. The area is served by primary and secondary schools and all necessary amenities.

#### Outside

Extensive mature gardens with sweeping tarmac driveway accessed via wrought iron electric gates. Large deck to one side with built in barbeque, detached sensory room and detached garage on the opposite side.

#### Directions

From Newport turn left in the Square and proceed to the graveyard. Continue straight on for c. 3.5km and the property is on the right. c. 5km from Newport town. Eircode: V94 V20Y