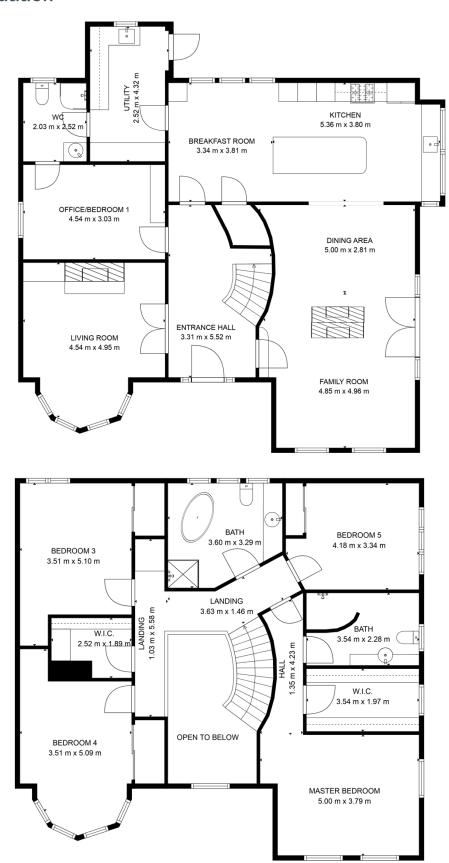

Services include; Mains ESB, Mains Water, Air to Water Underfloor Heating, Biocycle Treatment Unit, pvc double glazed windows, Mobile Broadband, Security Alarm Fitted.

Built c. 2006. c. 253 sq.m.

## **Accommodation**