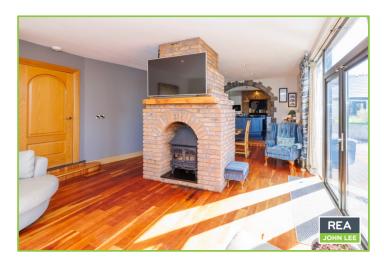

Features of this beautiful home include; solid & oak floors. cheerywood bespoke handpainted fitted kitchen with dual fuel cooker, air to water heat pump for first class efficiency, underfloor energy heating throughout, precast concrete floors at first floor level, bespoke concrete stairs, partially floored attic, detached garage with electric roller door. The detached independent living and sensory rooms includes two fully fitted rooms and a large bathroom. Set within mature landscaped gardens this unique family home is finished to the very highest standard throughout.