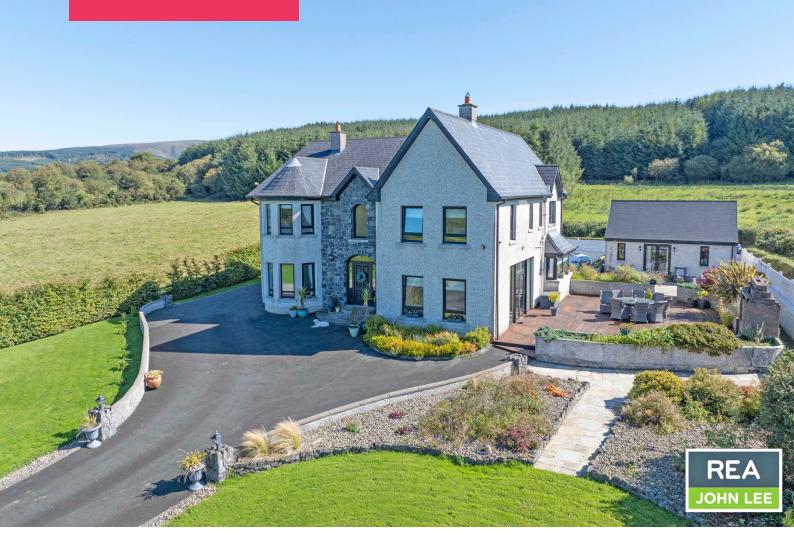

## **FIDDANE**

NEWPORT, Co. TIPPERARY.

V94 V20Y

5 Bedroom Detached Residence on c. 0.24 Ha.

#### Location

This property is situated in a scenic location just outside Newport town, only 20 minutes from the University of Limerick, National Technological Park and only 30 mins drive from Limerick City with easy access to the M7 road network. The area is served by primary and secondary schools and all necessary amenities.

### Description

REA John Lee are delighted to present to the market this Impressive 5 Bedroom Detached Residence a short distance outside Newport town. This Exceptional Home occupies a large elevated site with stunning views to the front. The rooms are bright and spacious offering excellent living accommodation throughout with detached independent living and sensory rooms to the rear presenting enormous potential.

#### Outside

Extensive mature gardens with sweeping tarmac driveway accessed via wrought iron electric gates. Large deck to one side with built in barbeque, detached sensory room and detached garage on the opposite side.