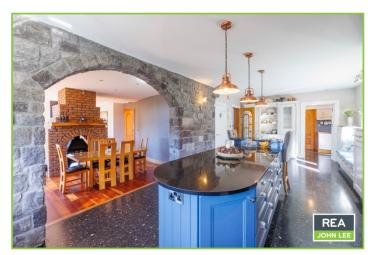

Features of this beautiful home include; solid & oak floors. cheerywood bespoke handpainted fitted kitchen with dual fuel cooker, air to water heat pump for first class efficiency, underfloor energy heating throughout, precast concrete floors at first floor level, bespoke concrete stairs, partially floored attic, detached garage with electric roller door. The detached independent living and sensory rooms includes two fully fitted rooms and a large bathroom. Set within mature landscaped gardens this unique family home is finished to the very highest standard throughout.