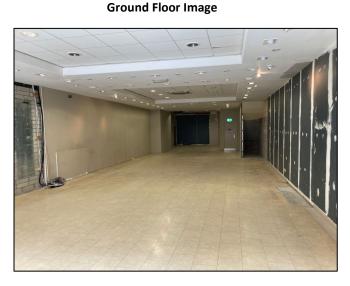

#### DESCRIPTION

12a Cruises Street is a modern retail unit with an excellent ground floor configuration. The unit is presently fitted-out and is ready for an occupier specific re-fit or modification. The ground floor comprises a mainly Open plan layout and the first floor provides for Staff Facilities and Storage Accommodation.

#### ACCOMMODATION

| Description: | Use     | Area (sq. metres) | Area (sq. feet) |
|--------------|---------|-------------------|-----------------|
| Ground Floor | Retail  | 190.17            | 2,047           |
| First Floor  | Storage | 134.70            | 1,450           |
| Total:       |         | 324.87            | 3,497           |