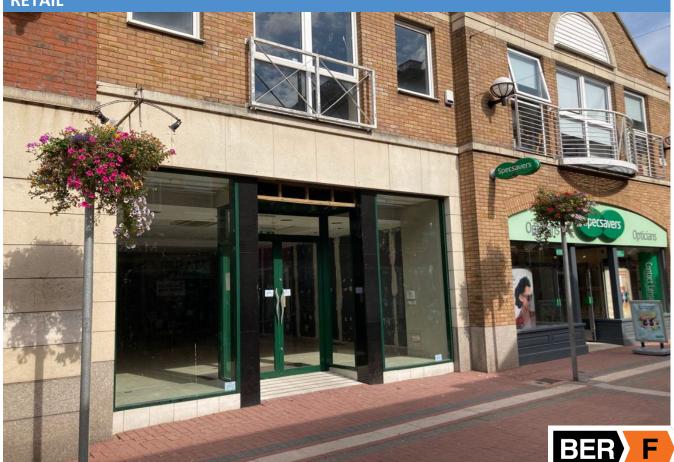

## 12A Cruises Street, Limerick V94N7P3

RETAIL

# Prime Retail Unit (3,497 Sq. Feet)

- Prime Retail position in Limerick City Centre with High levels of passing footfall at the Cruises Street.
- Fitted Retail Unit, with Ground Floor Retail Accommodation of 190.17 sq. metres (2,046 sq. feet) and First Floor Storage & Office Space of 134.70 sq. metre)
- Adjacent Occupiers Include; Specsavers, Foot Locker, JD Sports, River Island, New Look, Elverys and Flying Tiger Copenhagen.
- New Lease available on Property, subject to contract and satisfactory covenant etc.

### TO LET | By Private Treaty |12A Cruises Street, Limerick

#### LOCATION

Limerick is the principal city of the Mid-West Region of Ireland, with a population of approximately 100,000. Cruises Street is Limerick City's prime retail street, which is underpinned by the high quality retailers on the Street. 12a Cruises Street is located near the junction of Cruises Street and William Street and is regarded as the one of the best retail positions in the City Centre. The Unit is located close to high quality retailers including Golden Discs, River Island, New Look, Specsavers, Foot Locker and JD Sports.

#### DESCRIPTION

12a Cruises Street is a modern retail unit with an excellent ground floor configuration. The unit is presently fitted-out and is ready for an occupier specific re-fit or modification. The ground floor comprises a mainly Open plan layout and the first floor provides for Staff Facilities and Storage Accommodation.