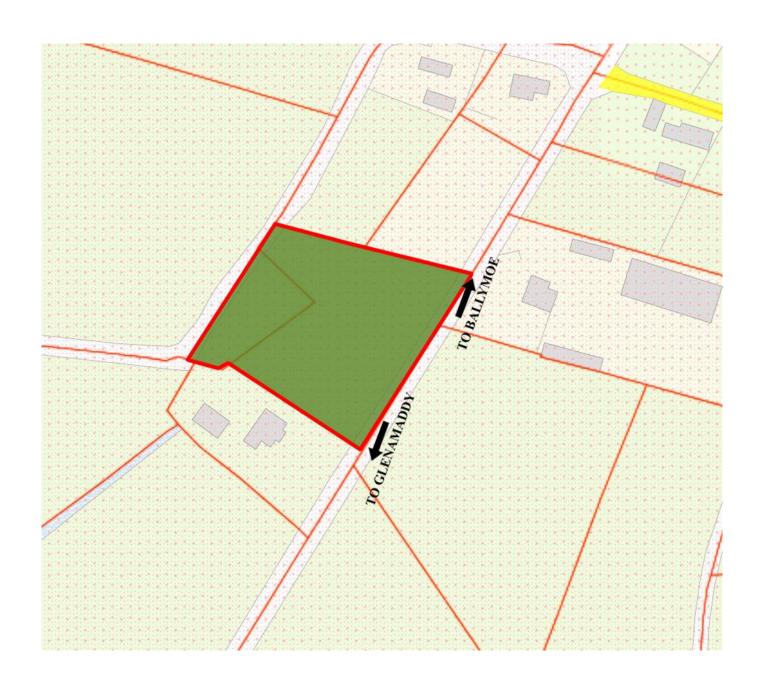

## FOR SALE

c. 1 Acre Site at Kilsallagh Williamstown Co. Galway

## PRICE REGION: €35,000

Property Reference: F2189

Prime parcel of lands comprising c. 1 Acre fronting onto two roads and holding huge potential for a building site (subject to Planning Permission). The site is located between Glinsk and Glenamaddy in a much sought after area.