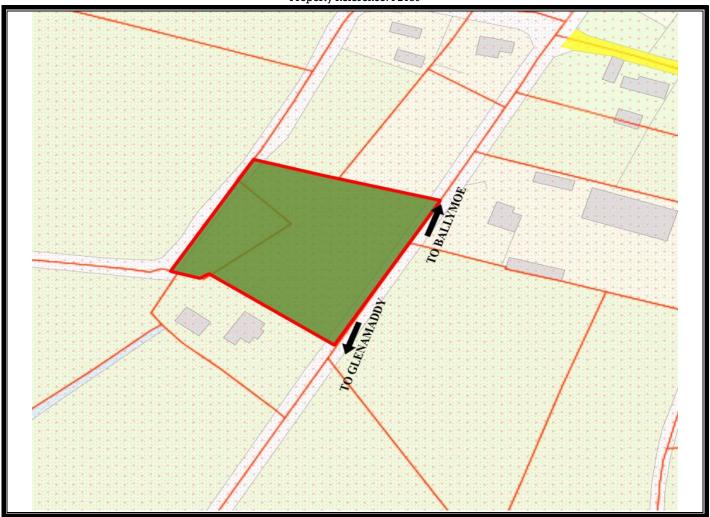

## FOR SALE

c. 1 Acre Site at Kilsallagh Williamstown Co. Galway

## PRICE REGION: €35,000

Property Reference: F2189

Prime parcel of lands comprising c. 1 Acre fronting onto two roads and holding huge potential for a building site (subject to Planning Permission). The site is located between Glinsk and Glenamaddy in a much sought after area.