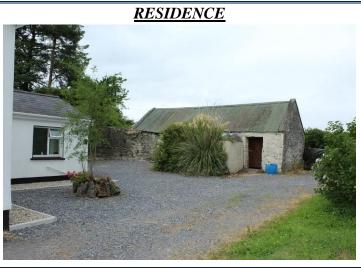

#### **OTHER FEATURES**

- Large garage 32' x 12'9" In good condition Two doors to front
- Turf shed/workshop 12'9" x 9'
  - In good condition double door to- storage shed adjoining 9' x 5'2"
- ➤ Oil fired central heating Popular 115 Boiler
- > Driveway kerbed and tarmacadamed, extends around house
- > Two paddocks to front, overall site area c. 2.81 acres
- ► Garden to side and rear
- Range of flower/shrubbery beds