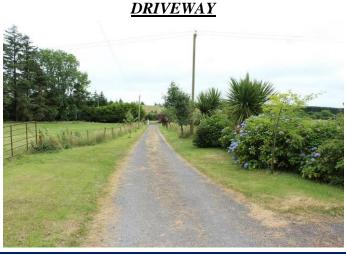

#### **OTHER FEATURES**

- Large garage 32' x 12'9" In good condition Two doors to front
- Turf shed/workshop 12'9" x 9'
  - In good condition double door to- storage shed adjoining 9' x 5'2"
- ➤ Oil fired central heating Popular 115 Boiler
- > Driveway kerbed and tarmacadamed, extends around house
- > Two paddocks to front, overall site area c. 2.81 acres
- ► Garden to side and rear
- Range of flower/shrubbery beds