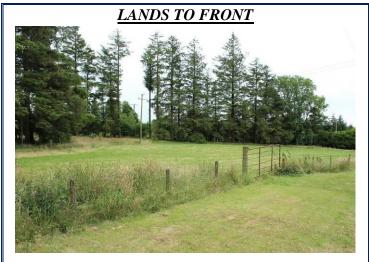

#### **OTHER FEATURES**

- Large garage 32' x 12'9" In good condition Two doors to front
- Turf shed/workshop 12'9" x 9'
  - In good condition double door to- storage shed adjoining 9' x 5'2"
- ➤ Oil fired central heating Popular 115 Boiler
- > Driveway kerbed and tarmacadamed, extends around house
- > Two paddocks to front, overall site area c. 2.81 acres
- ► Garden to side and rear
- Range of flower/shrubbery beds