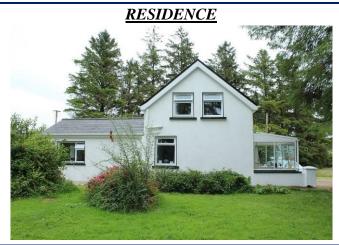

### RESIDENCE FOR SALE

"The Cwtch" **Drishaghaun East** Castleplunkett Co. Roscommon F45 E189

### PRICE REGION: OFFERS EXCESS €115,000

Property Reference: O2091

Charming three bedroom dormer residence with private driveway coming to market in pristine condition with outbuildings altogether standing on c. 2.81 acres of excellent quality lands with potential for possible small holding. Boasting spacious living accommodation throughout, this residence has unrivalled views of the surrounding countryside. Accommodation includes Ground Floor: conservatory/sun room, sitting room/bedroom, living room, kitchen/dining room, bathroom, First Floor: bedrooms 2 in all with one en-suite.