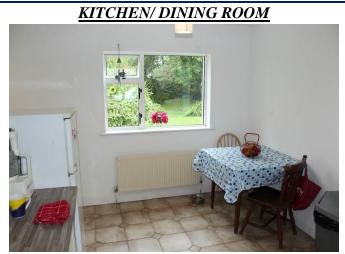

| Room                            | Area           | Room Details                                                                                                                               |
|---------------------------------|----------------|--------------------------------------------------------------------------------------------------------------------------------------------|
|                                 | (Approx)       |                                                                                                                                            |
| Ground Floor                    |                |                                                                                                                                            |
| Conservatory/ Sun Room to Front | 9'6"x 6'6"     | Upvc doorway to, tiled floor                                                                                                               |
| Sitting Room/Bedroom 1          | 13'9" x 9'8"   | Marble fireplace, wooden floor                                                                                                             |
| Living Room                     | 15'6" x 13'10" | Open fireplace, carpeted, stairs to first floor, feature wooden ceiling, fitted unit                                                       |
| Kitchen/Dining Room             | 14' x 10'      | Fully fitted kitchen including built-in cooker, washing machine, fridge freezer, inset tiling, tiled floor, door to rear, storage area off |
| Bathroom                        | 10'3" x 6'3"   | Toilet, wash hand basin, shower, tiled floor, part wall tiling, incorporating hotpress (airing cupboard)                                   |
| First Floor                     |                |                                                                                                                                            |
| Landing                         | 4'7" x 3'      | Carpeted                                                                                                                                   |
| Bedroom 2                       | 15'9" x 9'9"   | Carpeted, feature wooden ceiling, fitted units,<br>en-suite off 5'3" x 2'6", toilet, wash hand basin                                       |
| Bedroom 3                       | 13'3" x 9'1"   | Carpeted, feature wooden ceiling                                                                                                           |