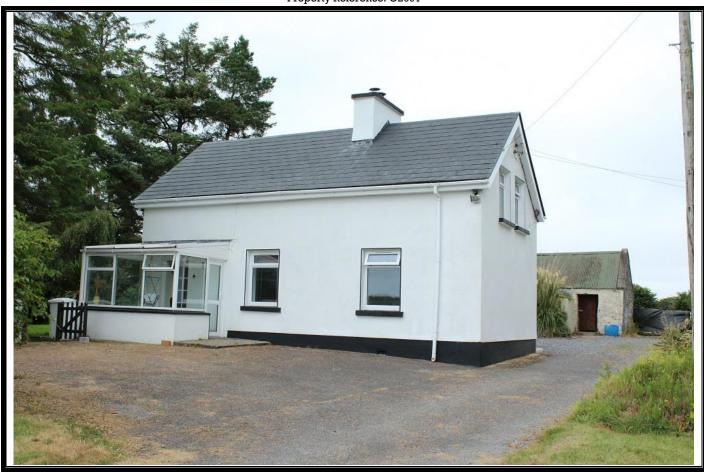

### RESIDENCE FOR SALE

"The Cwtch" **Drishaghaun East** Castleplunkett Co. Roscommon F45 E189

### PRICE REGION: OFFERS EXCESS €115,000

Property Reference: O2091

Charming three bedroom dormer residence with private driveway coming to market in pristine condition with outbuildings altogether standing on c. 2.81 acres of excellent quality lands with potential for possible small holding. Boasting spacious living accommodation throughout, this residence has unrivalled views of the surrounding countryside. Accommodation includes Ground Floor: conservatory/sun room, sitting room/bedroom, living room, kitchen/dining room, bathroom, First Floor: bedrooms 2 in all with one en-suite.