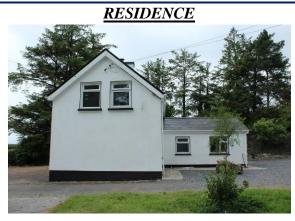

### RESIDENCE FOR SALE

"The Cwtch" **Drishaghaun East** Castleplunkett Co. Roscommon F45 E189

### PRICE REGION: OFFERS EXCESS €115,000

Property Reference: O2091

Charming three bedroom dormer residence with private driveway coming to market in pristine condition with outbuildings altogether standing on c. 2.81 acres of excellent quality lands with potential for possible small holding. Boasting spacious living accommodation throughout, this residence has unrivalled views of the surrounding countryside. Accommodation includes Ground Floor: conservatory/sun room, sitting room/bedroom, living room, kitchen/dining room, bathroom, First Floor: bedrooms 2 in all with one en-suite.