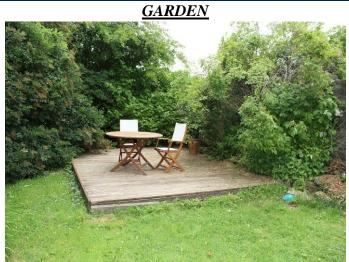

#### **OTHER FEATURES**

- Large garage 32' x 12'9" In good condition Two doors to front
- Turf shed/workshop 12'9" x 9'
  - In good condition double door to- storage shed adjoining 9' x 5'2"
- ➤ Oil fired central heating Popular 115 Boiler
- > Driveway kerbed and tarmacadamed, extends around house
- > Two paddocks to front, overall site area c. 2.81 acres
- ► Garden to side and rear
- Range of flower/shrubbery beds