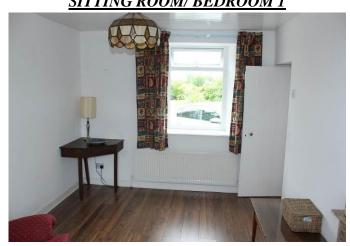

| Room                            | Area           | Room Details                                                                                                                               |
|---------------------------------|----------------|--------------------------------------------------------------------------------------------------------------------------------------------|
|                                 | (Approx)       |                                                                                                                                            |
| Ground Floor                    |                |                                                                                                                                            |
| Conservatory/ Sun Room to Front | 9'6"x 6'6"     | Upvc doorway to, tiled floor                                                                                                               |
| Sitting Room/Bedroom 1          | 13'9" x 9'8"   | Marble fireplace, wooden floor                                                                                                             |
| Living Room                     | 15'6" x 13'10" | Open fireplace, carpeted, stairs to first floor, feature wooden ceiling, fitted unit                                                       |
| Kitchen/Dining Room             | 14' x 10'      | Fully fitted kitchen including built-in cooker, washing machine, fridge freezer, inset tiling, tiled floor, door to rear, storage area off |
| Bathroom                        | 10'3" x 6'3"   | Toilet, wash hand basin, shower, tiled floor, part wall tiling, incorporating hotpress (airing cupboard)                                   |
| First Floor                     |                |                                                                                                                                            |
| Landing                         | 4'7" x 3'      | Carpeted                                                                                                                                   |
| Bedroom 2                       | 15'9" x 9'9"   | Carpeted, feature wooden ceiling, fitted units,<br>en-suite off 5'3" x 2'6", toilet, wash hand basin                                       |
| Bedroom 3                       | 13'3" x 9'1"   | Carpeted, feature wooden ceiling                                                                                                           |

# www.connaughtonauctioneers.ie

Follow us on:

Office Number: 090 666 3700 Mobile: 086 8985013

SITTING ROOM/ BEDROOM 1

LIVING ROOM

LIVING ROOM

LIVING ROOM

KITCHEN/ DINING ROOM