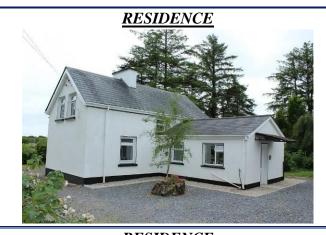

### RESIDENCE FOR SALE

"The Cwtch" **Drishaghaun East** Castleplunkett Co. Roscommon F45 E189

### PRICE REGION: OFFERS EXCESS €115,000

Property Reference: O2091

Charming three bedroom dormer residence with private driveway coming to market in pristine condition with outbuildings altogether standing on c. 2.81 acres of excellent quality lands with potential for possible small holding. Boasting spacious living accommodation throughout, this residence has unrivalled views of the surrounding countryside. Accommodation includes Ground Floor: conservatory/sun room, sitting room/bedroom, living room, kitchen/dining room, bathroom, First Floor: bedrooms 2 in all with one en-suite.