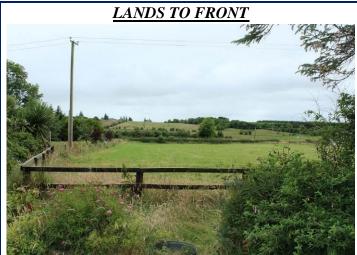

#### **OTHER FEATURES**

- Large garage 32' x 12'9" In good condition Two doors to front
- Turf shed/workshop 12'9" x 9'
  - In good condition double door to- storage shed adjoining 9' x 5'2"
- ➤ Oil fired central heating Popular 115 Boiler
- > Driveway kerbed and tarmacadamed, extends around house
- > Two paddocks to front, overall site area c. 2.81 acres
- ► Garden to side and rear
- Range of flower/shrubbery beds