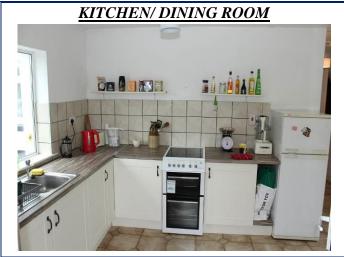

| Room                            | Area           | Room Details                                                                                                                               |
|---------------------------------|----------------|--------------------------------------------------------------------------------------------------------------------------------------------|
|                                 | (Approx)       |                                                                                                                                            |
| Ground Floor                    |                |                                                                                                                                            |
| Conservatory/ Sun Room to Front | 9'6"x 6'6"     | Upvc doorway to, tiled floor                                                                                                               |
| Sitting Room/Bedroom 1          | 13'9" x 9'8"   | Marble fireplace, wooden floor                                                                                                             |
| Living Room                     | 15'6" x 13'10" | Open fireplace, carpeted, stairs to first floor, feature wooden ceiling, fitted unit                                                       |
| Kitchen/Dining Room             | 14' x 10'      | Fully fitted kitchen including built-in cooker, washing machine, fridge freezer, inset tiling, tiled floor, door to rear, storage area off |
| Bathroom                        | 10'3" x 6'3"   | Toilet, wash hand basin, shower, tiled floor, part wall tiling, incorporating hotpress (airing cupboard)                                   |
| First Floor                     |                |                                                                                                                                            |
| Landing                         | 4'7" x 3'      | Carpeted                                                                                                                                   |
| Bedroom 2                       | 15'9" x 9'9"   | Carpeted, feature wooden ceiling, fitted units,<br>en-suite off 5'3" x 2'6", toilet, wash hand basin                                       |
| Bedroom 3                       | 13'3" x 9'1"   | Carpeted, feature wooden ceiling                                                                                                           |

# www.connaughtonauctioneers.ie

Follow us on:

Office Number: 090 666 3700 Mobile: 086 8985013

SITTING ROOM/ BEDROOM 1

LIVING ROOM

LIVING ROOM

LIVING ROOM

KITCHEN/ DINING ROOM