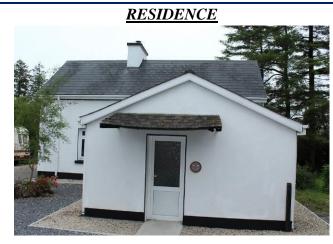

### RESIDENCE FOR SALE

"The Cwtch" **Drishaghaun East** Castleplunkett Co. Roscommon F45 E189

### PRICE REGION: OFFERS EXCESS €115,000

Property Reference: O2091

Charming three bedroom dormer residence with private driveway coming to market in pristine condition with outbuildings altogether standing on c. 2.81 acres of excellent quality lands with potential for possible small holding. Boasting spacious living accommodation throughout, this residence has unrivalled views of the surrounding countryside. Accommodation includes Ground Floor: conservatory/sun room, sitting room/bedroom, living room, kitchen/dining room, bathroom, First Floor: bedrooms 2 in all with one en-suite.