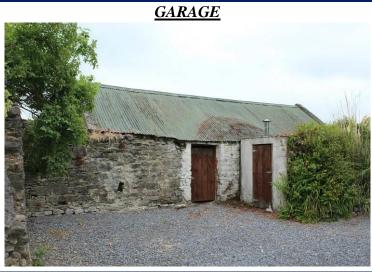

#### **OTHER FEATURES**

- Large garage 32' x 12'9" In good condition Two doors to front
- Turf shed/workshop 12'9" x 9'
  - In good condition double door to- storage shed adjoining 9' x 5'2"
- ➤ Oil fired central heating Popular 115 Boiler
- > Driveway kerbed and tarmacadamed, extends around house
- > Two paddocks to front, overall site area c. 2.81 acres
- ► Garden to side and rear
- Range of flower/shrubbery beds