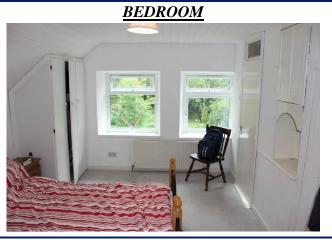

| Room                            | Area           | Room Details                                                                                                                               |
|---------------------------------|----------------|--------------------------------------------------------------------------------------------------------------------------------------------|
|                                 | (Approx)       |                                                                                                                                            |
| Ground Floor                    |                |                                                                                                                                            |
| Conservatory/ Sun Room to Front | 9'6"x 6'6"     | Upvc doorway to, tiled floor                                                                                                               |
| Sitting Room/Bedroom 1          | 13'9" x 9'8"   | Marble fireplace, wooden floor                                                                                                             |
| Living Room                     | 15'6" x 13'10" | Open fireplace, carpeted, stairs to first floor, feature wooden ceiling, fitted unit                                                       |
| Kitchen/Dining Room             | 14' x 10'      | Fully fitted kitchen including built-in cooker, washing machine, fridge freezer, inset tiling, tiled floor, door to rear, storage area off |
| Bathroom                        | 10'3" x 6'3"   | Toilet, wash hand basin, shower, tiled floor, part wall tiling, incorporating hotpress (airing cupboard)                                   |
| First Floor                     |                |                                                                                                                                            |
| Landing                         | 4'7" x 3'      | Carpeted                                                                                                                                   |
| Bedroom 2                       | 15'9" x 9'9"   | Carpeted, feature wooden ceiling, fitted units,<br>en-suite off 5'3" x 2'6", toilet, wash hand basin                                       |
| Bedroom 3                       | 13'3" x 9'1"   | Carpeted, feature wooden ceiling                                                                                                           |