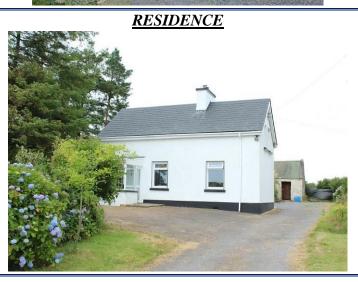

### RESIDENCE FOR SALE

"The Cwtch" **Drishaghaun East** Castleplunkett Co. Roscommon F45 E189

### PRICE REGION: OFFERS EXCESS €115,000

Property Reference: O2091

Charming three bedroom dormer residence with private driveway coming to market in pristine condition with outbuildings altogether standing on c. 2.81 acres of excellent quality lands with potential for possible small holding. Boasting spacious living accommodation throughout, this residence has unrivalled views of the surrounding countryside. Accommodation includes Ground Floor: conservatory/sun room, sitting room/bedroom, living room, kitchen/dining room, bathroom, First Floor: bedrooms 2 in all with one en-suite.