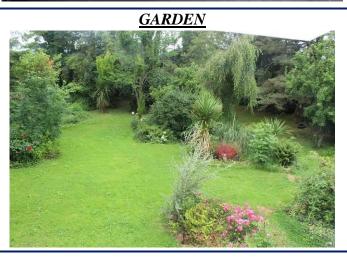

#### **OTHER FEATURES**

- Large garage 32' x 12'9" In good condition Two doors to front
- Turf shed/workshop 12'9" x 9'
  - In good condition double door to- storage shed adjoining 9' x 5'2"
- ➤ Oil fired central heating Popular 115 Boiler
- > Driveway kerbed and tarmacadamed, extends around house
- > Two paddocks to front, overall site area c. 2.81 acres
- ► Garden to side and rear
- Range of flower/shrubbery beds