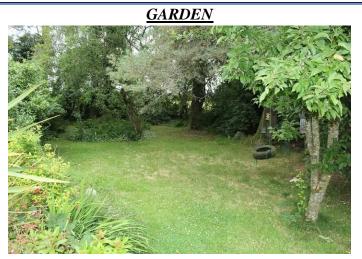

#### **OTHER FEATURES**

- Large garage 32' x 12'9" In good condition Two doors to front
- Turf shed/workshop 12'9" x 9'
  - In good condition double door to- storage shed adjoining 9' x 5'2"
- ➤ Oil fired central heating Popular 115 Boiler
- > Driveway kerbed and tarmacadamed, extends around house
- > Two paddocks to front, overall site area c. 2.81 acres
- ► Garden to side and rear
- Range of flower/shrubbery beds