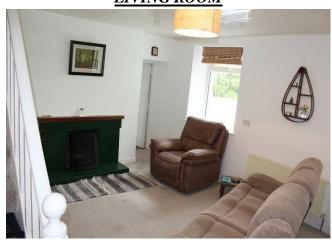

| Room                            | Area           | Room Details                                                                                                                               |
|---------------------------------|----------------|--------------------------------------------------------------------------------------------------------------------------------------------|
|                                 | (Approx)       |                                                                                                                                            |
| Ground Floor                    |                |                                                                                                                                            |
| Conservatory/ Sun Room to Front | 9'6"x 6'6"     | Upvc doorway to, tiled floor                                                                                                               |
| Sitting Room/Bedroom 1          | 13'9" x 9'8"   | Marble fireplace, wooden floor                                                                                                             |
| Living Room                     | 15'6" x 13'10" | Open fireplace, carpeted, stairs to first floor, feature wooden ceiling, fitted unit                                                       |
| Kitchen/Dining Room             | 14' x 10'      | Fully fitted kitchen including built-in cooker, washing machine, fridge freezer, inset tiling, tiled floor, door to rear, storage area off |
| Bathroom                        | 10'3" x 6'3"   | Toilet, wash hand basin, shower, tiled floor, part wall tiling, incorporating hotpress (airing cupboard)                                   |
| First Floor                     |                |                                                                                                                                            |
| Landing                         | 4'7" x 3'      | Carpeted                                                                                                                                   |
| Bedroom 2                       | 15'9" x 9'9"   | Carpeted, feature wooden ceiling, fitted units,<br>en-suite off 5'3" x 2'6", toilet, wash hand basin                                       |
| Bedroom 3                       | 13'3" x 9'1"   | Carpeted, feature wooden ceiling                                                                                                           |

# www.connaughtonauctioneers.ie

Follow us on:

Office Number: 090 666 3700 Mobile: 086 8985013

SITTING ROOM/ BEDROOM 1

LIVING ROOM

LIVING ROOM

LIVING ROOM

KITCHEN/ DINING ROOM