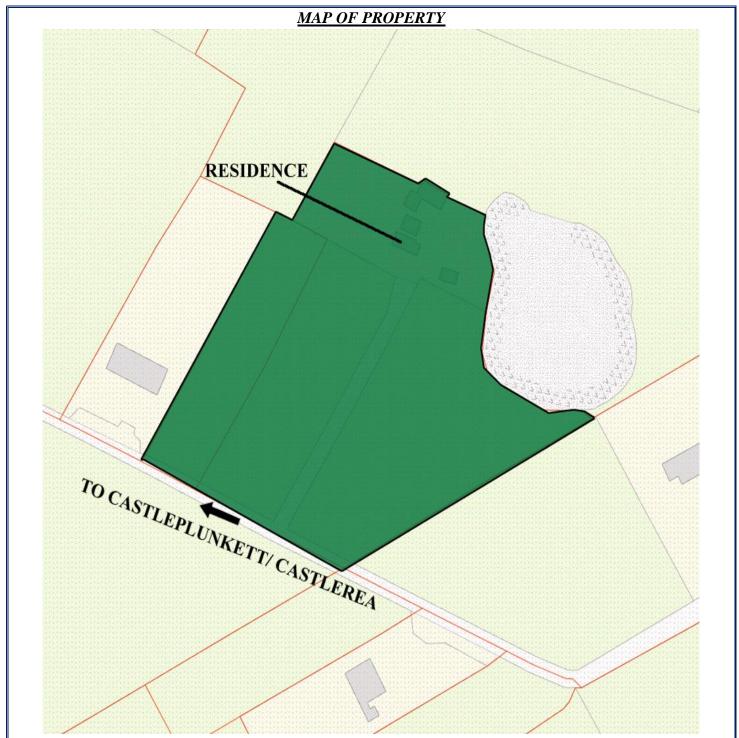

### PRICE REGION: OFFERS EXCESS €115,000

Property Reference: O2091

Charming three bedroom dormer residence with private driveway coming to market in pristine condition with outbuildings altogether standing on c. 2.81 acres of excellent quality lands with potential for possible small holding. Boasting spacious living accommodation throughout, this residence has unrivalled views of the surrounding countryside. Accommodation includes Ground Floor: conservatory/sun room, sitting room/bedroom, living room, kitchen/dining room, bathroom, First Floor: bedrooms 2 in all with one en-suite.

#### **OTHER FEATURES**

- Large garage 32' x 12'9" In good condition Two doors to front
- Turf shed/workshop 12'9" x 9'
  - In good condition double door to- storage shed adjoining 9' x 5'2"
- ➤ Oil fired central heating Popular 115 Boiler
- > Driveway kerbed and tarmacadamed, extends around house
- > Two paddocks to front, overall site area c. 2.81 acres
- ► Garden to side and rear
- Range of flower/shrubbery beds