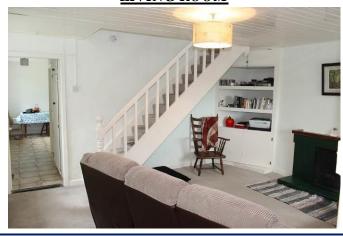

| Room                            | Area           | Room Details                                                                                                                               |
|---------------------------------|----------------|--------------------------------------------------------------------------------------------------------------------------------------------|
|                                 | (Approx)       |                                                                                                                                            |
| Ground Floor                    |                |                                                                                                                                            |
| Conservatory/ Sun Room to Front | 9'6"x 6'6"     | Upvc doorway to, tiled floor                                                                                                               |
| Sitting Room/Bedroom 1          | 13'9" x 9'8"   | Marble fireplace, wooden floor                                                                                                             |
| Living Room                     | 15'6" x 13'10" | Open fireplace, carpeted, stairs to first floor, feature wooden ceiling, fitted unit                                                       |
| Kitchen/Dining Room             | 14' x 10'      | Fully fitted kitchen including built-in cooker, washing machine, fridge freezer, inset tiling, tiled floor, door to rear, storage area off |
| Bathroom                        | 10'3" x 6'3"   | Toilet, wash hand basin, shower, tiled floor, part wall tiling, incorporating hotpress (airing cupboard)                                   |
| First Floor                     |                |                                                                                                                                            |
| Landing                         | 4'7" x 3'      | Carpeted                                                                                                                                   |
| Bedroom 2                       | 15'9" x 9'9"   | Carpeted, feature wooden ceiling, fitted units,<br>en-suite off 5'3" x 2'6", toilet, wash hand basin                                       |
| Bedroom 3                       | 13'3" x 9'1"   | Carpeted, feature wooden ceiling                                                                                                           |

# www.connaughtonauctioneers.ie

Follow us on:

Office Number: 090 666 3700 Mobile: 086 8985013

SITTING ROOM/ BEDROOM 1

LIVING ROOM

LIVING ROOM

LIVING ROOM

KITCHEN/ DINING ROOM