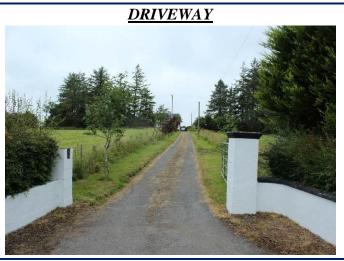

#### **OTHER FEATURES**

- Large garage 32' x 12'9" In good condition Two doors to front
- Turf shed/workshop 12'9" x 9'
  - In good condition double door to- storage shed adjoining 9' x 5'2"
- ➤ Oil fired central heating Popular 115 Boiler
- > Driveway kerbed and tarmacadamed, extends around house
- > Two paddocks to front, overall site area c. 2.81 acres
- ► Garden to side and rear
- Range of flower/shrubbery beds