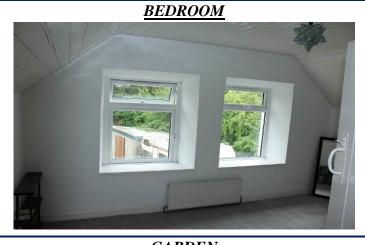

| Room                            | Area           | Room Details                                                                                                                               |
|---------------------------------|----------------|--------------------------------------------------------------------------------------------------------------------------------------------|
|                                 | (Approx)       |                                                                                                                                            |
| Ground Floor                    |                |                                                                                                                                            |
| Conservatory/ Sun Room to Front | 9'6"x 6'6"     | Upvc doorway to, tiled floor                                                                                                               |
| Sitting Room/Bedroom 1          | 13'9" x 9'8"   | Marble fireplace, wooden floor                                                                                                             |
| Living Room                     | 15'6" x 13'10" | Open fireplace, carpeted, stairs to first floor, feature wooden ceiling, fitted unit                                                       |
| Kitchen/Dining Room             | 14' x 10'      | Fully fitted kitchen including built-in cooker, washing machine, fridge freezer, inset tiling, tiled floor, door to rear, storage area off |
| Bathroom                        | 10'3" x 6'3"   | Toilet, wash hand basin, shower, tiled floor, part wall tiling, incorporating hotpress (airing cupboard)                                   |
| First Floor                     |                |                                                                                                                                            |
| Landing                         | 4'7" x 3'      | Carpeted                                                                                                                                   |
| Bedroom 2                       | 15'9" x 9'9"   | Carpeted, feature wooden ceiling, fitted units,<br>en-suite off 5'3" x 2'6", toilet, wash hand basin                                       |
| Bedroom 3                       | 13'3" x 9'1"   | Carpeted, feature wooden ceiling                                                                                                           |