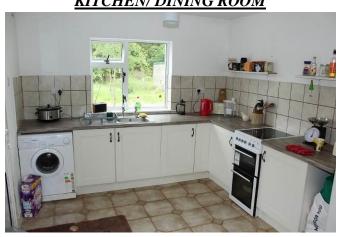

| Room                            | Area           | Room Details                                                                                                                               |
|---------------------------------|----------------|--------------------------------------------------------------------------------------------------------------------------------------------|
|                                 | (Approx)       |                                                                                                                                            |
| Ground Floor                    |                |                                                                                                                                            |
| Conservatory/ Sun Room to Front | 9'6"x 6'6"     | Upvc doorway to, tiled floor                                                                                                               |
| Sitting Room/Bedroom 1          | 13'9" x 9'8"   | Marble fireplace, wooden floor                                                                                                             |
| Living Room                     | 15'6" x 13'10" | Open fireplace, carpeted, stairs to first floor, feature wooden ceiling, fitted unit                                                       |
| Kitchen/Dining Room             | 14' x 10'      | Fully fitted kitchen including built-in cooker, washing machine, fridge freezer, inset tiling, tiled floor, door to rear, storage area off |
| Bathroom                        | 10'3" x 6'3"   | Toilet, wash hand basin, shower, tiled floor, part wall tiling, incorporating hotpress (airing cupboard)                                   |
| First Floor                     |                |                                                                                                                                            |
| Landing                         | 4'7" x 3'      | Carpeted                                                                                                                                   |
| Bedroom 2                       | 15'9" x 9'9"   | Carpeted, feature wooden ceiling, fitted units,<br>en-suite off 5'3" x 2'6", toilet, wash hand basin                                       |
| Bedroom 3                       | 13'3" x 9'1"   | Carpeted, feature wooden ceiling                                                                                                           |

# www.connaughtonauctioneers.ie

Follow us on:

Office Number: 090 666 3700 Mobile: 086 8985013

SITTING ROOM/ BEDROOM 1

LIVING ROOM

LIVING ROOM

LIVING ROOM

KITCHEN/ DINING ROOM