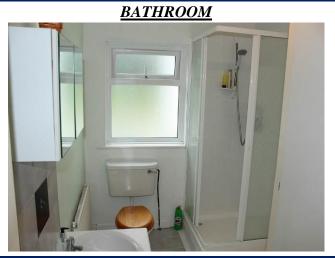

| Room                            | Area           | Room Details                                                                                                                               |
|---------------------------------|----------------|--------------------------------------------------------------------------------------------------------------------------------------------|
|                                 | (Approx)       |                                                                                                                                            |
| Ground Floor                    |                |                                                                                                                                            |
| Conservatory/ Sun Room to Front | 9'6"x 6'6"     | Upvc doorway to, tiled floor                                                                                                               |
| Sitting Room/Bedroom 1          | 13'9" x 9'8"   | Marble fireplace, wooden floor                                                                                                             |
| Living Room                     | 15'6" x 13'10" | Open fireplace, carpeted, stairs to first floor, feature wooden ceiling, fitted unit                                                       |
| Kitchen/Dining Room             | 14' x 10'      | Fully fitted kitchen including built-in cooker, washing machine, fridge freezer, inset tiling, tiled floor, door to rear, storage area off |
| Bathroom                        | 10'3" x 6'3"   | Toilet, wash hand basin, shower, tiled floor, part wall tiling, incorporating hotpress (airing cupboard)                                   |
| First Floor                     |                |                                                                                                                                            |
| Landing                         | 4'7" x 3'      | Carpeted                                                                                                                                   |
| Bedroom 2                       | 15'9" x 9'9"   | Carpeted, feature wooden ceiling, fitted units,<br>en-suite off 5'3" x 2'6", toilet, wash hand basin                                       |
| Bedroom 3                       | 13'3" x 9'1"   | Carpeted, feature wooden ceiling                                                                                                           |