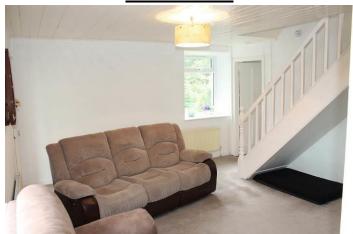

| Room                            | Area           | Room Details                                                                                                                               |
|---------------------------------|----------------|--------------------------------------------------------------------------------------------------------------------------------------------|
|                                 | (Approx)       |                                                                                                                                            |
| Ground Floor                    |                |                                                                                                                                            |
| Conservatory/ Sun Room to Front | 9'6"x 6'6"     | Upvc doorway to, tiled floor                                                                                                               |
| Sitting Room/Bedroom 1          | 13'9" x 9'8"   | Marble fireplace, wooden floor                                                                                                             |
| Living Room                     | 15'6" x 13'10" | Open fireplace, carpeted, stairs to first floor, feature wooden ceiling, fitted unit                                                       |
| Kitchen/Dining Room             | 14' x 10'      | Fully fitted kitchen including built-in cooker, washing machine, fridge freezer, inset tiling, tiled floor, door to rear, storage area off |
| Bathroom                        | 10'3" x 6'3"   | Toilet, wash hand basin, shower, tiled floor, part wall tiling, incorporating hotpress (airing cupboard)                                   |
| First Floor                     |                |                                                                                                                                            |
| Landing                         | 4'7" x 3'      | Carpeted                                                                                                                                   |
| Bedroom 2                       | 15'9" x 9'9"   | Carpeted, feature wooden ceiling, fitted units,<br>en-suite off 5'3" x 2'6", toilet, wash hand basin                                       |
| Bedroom 3                       | 13'3" x 9'1"   | Carpeted, feature wooden ceiling                                                                                                           |

# www.connaughtonauctioneers.ie

Follow us on:

Office Number: 090 666 3700 Mobile: 086 8985013

SITTING ROOM/ BEDROOM 1

LIVING ROOM

LIVING ROOM

LIVING ROOM

KITCHEN/ DINING ROOM