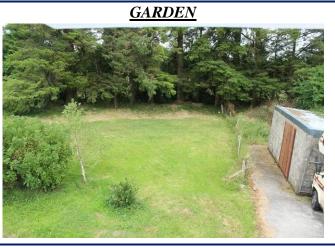

#### **OTHER FEATURES**

- Large garage 32' x 12'9" In good condition Two doors to front
- Turf shed/workshop 12'9" x 9'
  - In good condition double door to- storage shed adjoining 9' x 5'2"
- ➤ Oil fired central heating Popular 115 Boiler
- > Driveway kerbed and tarmacadamed, extends around house
- > Two paddocks to front, overall site area c. 2.81 acres
- ► Garden to side and rear
- Range of flower/shrubbery beds