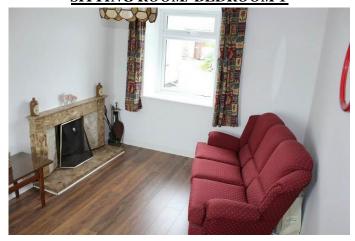

| Room                            | Area           | Room Details                                                                                                                               |
|---------------------------------|----------------|--------------------------------------------------------------------------------------------------------------------------------------------|
|                                 | (Approx)       |                                                                                                                                            |
| Ground Floor                    |                |                                                                                                                                            |
| Conservatory/ Sun Room to Front | 9'6"x 6'6"     | Upvc doorway to, tiled floor                                                                                                               |
| Sitting Room/Bedroom 1          | 13'9" x 9'8"   | Marble fireplace, wooden floor                                                                                                             |
| Living Room                     | 15'6" x 13'10" | Open fireplace, carpeted, stairs to first floor, feature wooden ceiling, fitted unit                                                       |
| Kitchen/Dining Room             | 14' x 10'      | Fully fitted kitchen including built-in cooker, washing machine, fridge freezer, inset tiling, tiled floor, door to rear, storage area off |
| Bathroom                        | 10'3" x 6'3"   | Toilet, wash hand basin, shower, tiled floor, part wall tiling, incorporating hotpress (airing cupboard)                                   |
| First Floor                     |                |                                                                                                                                            |
| Landing                         | 4'7" x 3'      | Carpeted                                                                                                                                   |
| Bedroom 2                       | 15'9" x 9'9"   | Carpeted, feature wooden ceiling, fitted units,<br>en-suite off 5'3" x 2'6", toilet, wash hand basin                                       |
| Bedroom 3                       | 13'3" x 9'1"   | Carpeted, feature wooden ceiling                                                                                                           |

# www.connaughtonauctioneers.ie

Follow us on:

Office Number: 090 666 3700 Mobile: 086 8985013

SITTING ROOM/ BEDROOM 1

LIVING ROOM

LIVING ROOM

LIVING ROOM

KITCHEN/ DINING ROOM