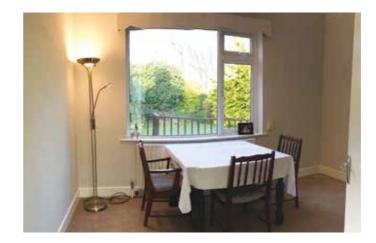

#### Dining Room 3.02m x 3.77m

Located at the rear of the property overlooking the rear garden, access to the kitchen.