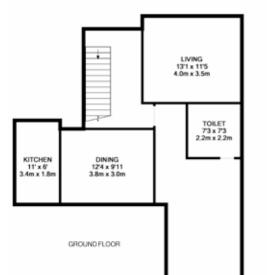

The property consists of a spacious hallway with under stairs cloakroom, living room to the front of the property, large family room to the rear, with guest wc, patio door leading to stunning large rear garden, the dining room overlooks the rear garden.

#### Hallway

Welcoming hallway with under stairs storage, carpeted.

### **Living Room**

Located to the front of the property, carpeted with open fireplace.

### **Family Room**

Located at the rear of the property, with solid timber flooring, patio door leading to the stunning rear garden.

#### **Guest WC/Wetroom**

Tiled floor, with shower, wash hand basin and toilet.

#### Dining Room 3.02m x 3.77m

Located at the rear of the property overlooking the rear garden, access to the kitchen.

#### Kitchen:

Located at the rear of the property, overlooking the rear garden, doorway leading out to side of garden.