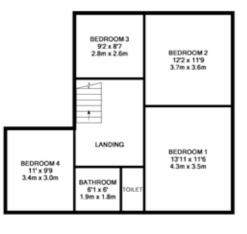

# **UPSTAIRS**

Spacious landing with carpet.

#### **Bedroom 1**

Located to the rear of the property, carpeted.

#### **Bedroom 2**

Located to the front of the property, large double bedroom.

#### **Bedroom 3**

Large double bedroom. carpeted.

#### **Bedroom 4**

Double bedroom, with built in wardrobe.