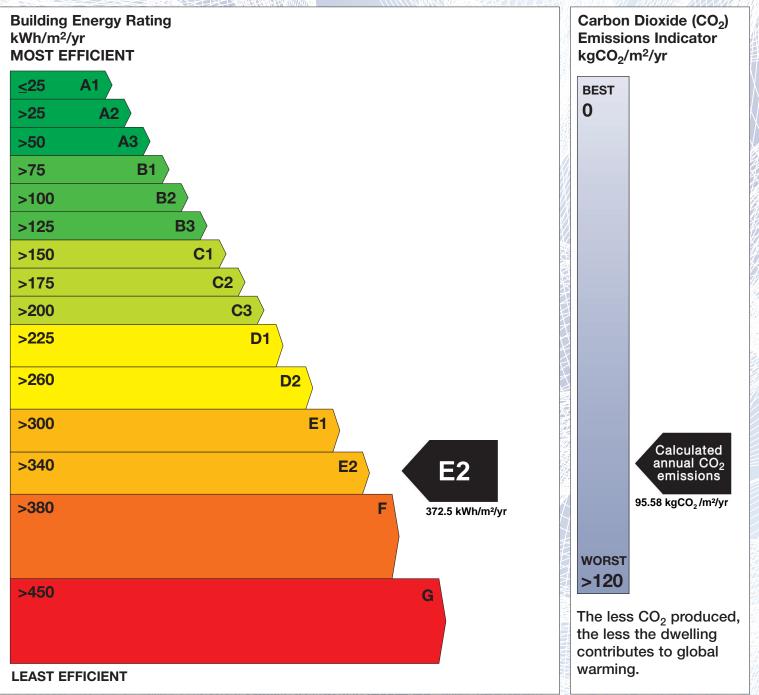

## **Building Energy Rating (BER)**

| BER for the building detailed below is: |                                           | E2      |
|-----------------------------------------|-------------------------------------------|---------|
| Address                                 | 97 SANDYFORD ROAD<br>DUNDRUM<br>DUBLIN 16 |         |
| BER Number                              | 112905872                                 |         |
| Date of Issue                           | 07/02/2020                                |         |
| Valid Until                             | 07/02/2030                                |         |
| Assessor Number                         | 105556                                    |         |
| Assessor Company No                     | 105556                                    | SIN WAR |

The Building Energy Rating (BER) is an indication of the energy performance of this dwelling. It covers energy use for space heating, water heating, ventilation and lighting, calculated on the basis of standard occupancy. It is expressed as primary energy use per unit floor area per year (kWh/m<sup>2</sup>/yr).

'A' rated properties are the most energy efficient and will tend to have the lowest energy bills.

**IMPORTANT:** This BER is calculated on the basis of data provided to and by the BER Assessor, and using the version of the assessment software quoted below. A future BER assigned to this dwelling may be different, as a result of changes to the dwelling or to the assessment software.