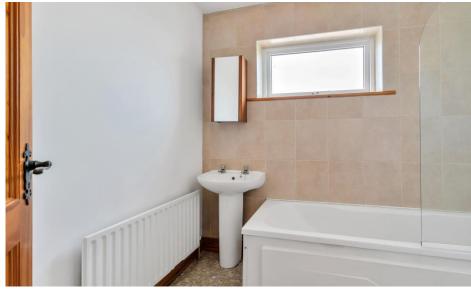

**Bathroom** 2.296m x 1.482m (7'6" x 4'10"): Toilet. Sink. Bath. Tiled wall. Marley flooring. Vanity wall press.

BER BER C2, BER No. 117637348