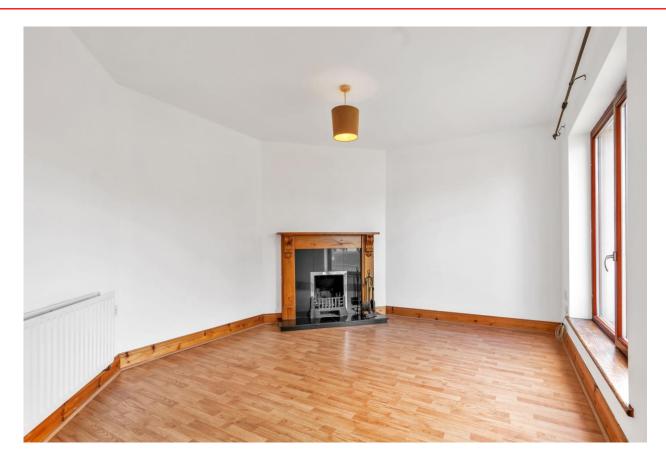

## Accommodation

Entrance Hall 2.749 (9')m x 1.535 (5')m & 2.008 (6'7")m x 1.243 (4'1")m: Laminated wooden flooring.

**Lounge** 4.281m x 3.276m (14'1" x 10'9"): Feature fireplace. Curtail pole.

**Kitchen Dining Room** 3.110m x 5.819m (10'2" x 19'1"): Fitted floor and wall units. Tiled floor and splashback. Integrated appliances. French doors to patio garden.