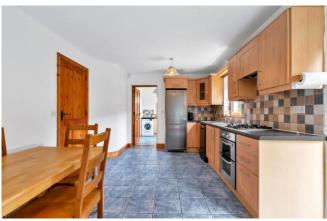

## Accommodation

Entrance Hall 2.749 (9')m x 1.535 (5')m & 2.008 (6'7")m x 1.243 (4'1")m: Laminated wooden flooring.

**Lounge** 4.281m x 3.276m (14'1" x 10'9"): Feature fireplace. Curtail pole.

**Kitchen Dining Room** 3.110m x 5.819m (10'2" x 19'1"): Fitted floor and wall units. Tiled floor and splashback. Integrated appliances. French doors to patio garden.

Pantry 2.040m x 1.946m (6'8" x 6'5"): Wall shelves. Tiled floor.

**Utility Room** 2.869m x 1.777m (9'5" x 5'10"): Counter unit. Sink. Plumbing. Tiled floor. Door to rear.

**Bedroom 1** 5.683m x 2.849m (18'8" x 9'4"): Laminated wooden flooring. Curtain pole.