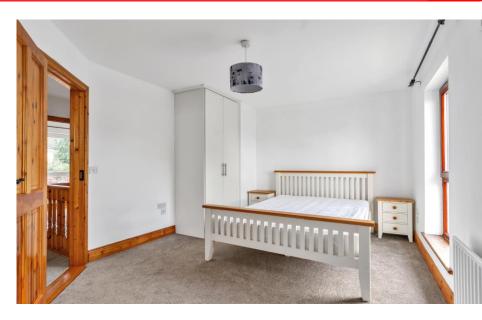

Landing 4.230m x 2.637m (13'11" x 8'8"): Airing press. Attic access. Carpeted.

**Bedroom 2** 4.265m x 3.323m (14' x 10'11"): Double built in wardrobes. Carpeted. Curtain pole.

**En-Suite** 1.603m x 1.878m (5'3" x 6'2"): Toilet. Sink. Cubicle shower. Marley flooring.

**Bedroom 3** 2.320m x 3.288m (7'7" x 10'9"): Built in wardrobe. Laminated wooden flooring. Curtain pole.

**Bedroom 4** 2.248m x 2.737m (7'5" x 9'): Built in wardrobes. Laminated wooden flooring. Curtain pole.