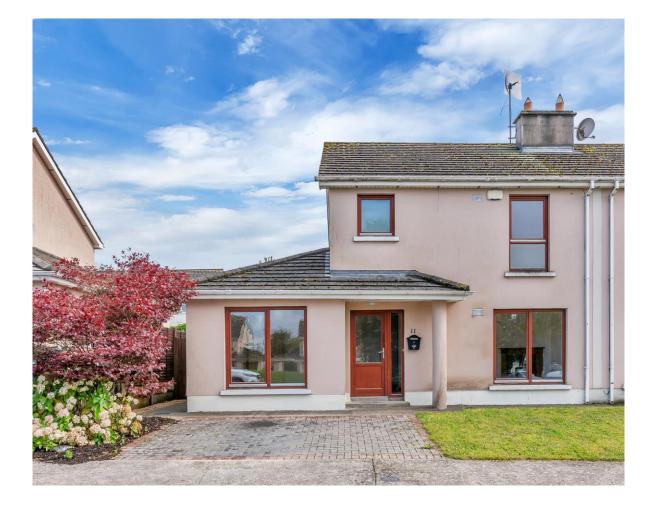

Asking Price: €268,950

11 Rath Feilim, Tullow, Co. Carlow, R93 K372

sherryfitz.ie

Within walking distance of town, local schools and recreational amenities, Rath Feilim is a small private residential development overlooking a centre green area.

Number 11 is a semi-detached 4 bedroom home with side access, on-site parking, a mature garden to rear and generously appointed accommodation.

It promises comfortable living within a lovely neighbourhood.