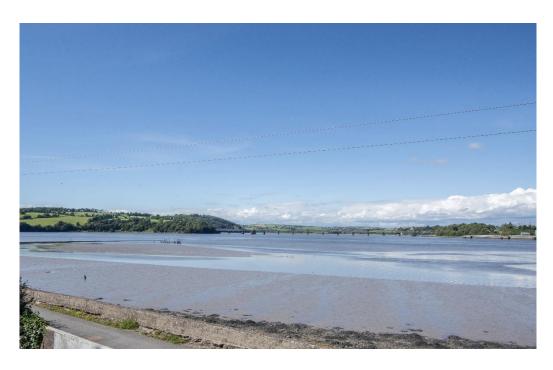

#### LOCATION

Cheekpoint is a unique picturesque riverside fishing village, located on the banks of The Suir estuary. The point of confluence of 'The Three Sisters', Cheekpoint is where The Barrow, The Nore and The Suir meet as they join The Estuary. Located c. 7 miles from Waterford City and c. 9 miles from Dunmore East and c.13 miles from Tramore, Cheekpoint is also easily accessible from Waterford City and from south Co. Wexford via the Passage East car ferry. Cheekpoint is surrounded by a host of tourist attraction, with some of the finest golf courses in the South East on its doorstep, including Faithlegg and Waterford Castle.