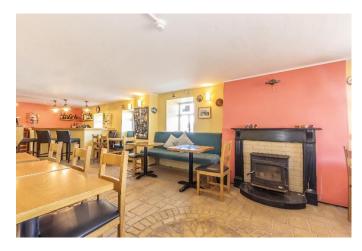

#### **DESCRIPTION**

Overlooking the Quayside, Harbour, and Marina in the heart of Cheekpoint Village, Mc Alpins Suir Inn was until recently one of the best know restaurants in Co. Waterford attracting diners from far and wide. With the owners having since retired, the property represents an excellent opportunity to any purchaser, to create a new restaurant offering in a famous and well-known location. In excellent condition throughout, the property has been well maintained and has excellent kitchen and associated restaurant and bar facilities, and also offers overhead accommodation with a two-bedroom self-contained residential apartment. The main restaurant area is open plan with bar and seating for 45 patrons and is offered for sale with a full 7-day bar license. Also offered for sale is a site of c. 0.15 acres adjoining, affording the purchaser the opportunity to extend the existing building and restaurant, provide further residential accommodation in the form of a detached residence, or to provide parking for the restaurant. The property is being offered for sale as a turn-key package fully furnished and including all kitchen and bar equipment.