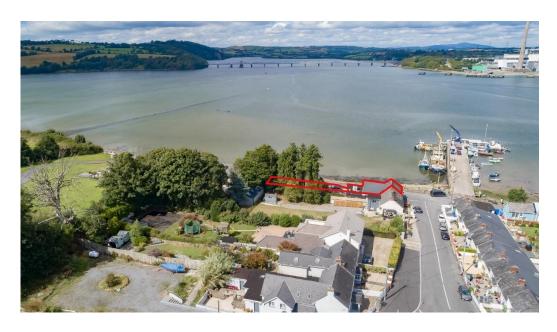

#### **DESCRIPTION**

Overlooking the Quayside, Harbour, and Marina in the heart of Cheekpoint Village, Mc Alpins Suir Inn was until recently one of the best know restaurants in Co. Waterford attracting diners from far and wide. With the owners having since retired, the property represents an excellent opportunity to any purchaser, to create a new restaurant offering in a famous and well-known location. In excellent condition throughout, the property has been well maintained and has excellent kitchen and associated restaurant and bar facilities, and also offers overhead accommodation with a two-bedroom self-contained residential apartment. The main restaurant area is open plan with bar and seating for 45 patrons and is offered for sale with a full 7-day bar license. Also offered for sale is a site of c. 0.15 acres adjoining, affording the purchaser the opportunity to extend the existing building and restaurant, provide further residential accommodation in the form of a detached residence, or to provide parking for the restaurant. The property is being offered for sale as a turn-key package fully furnished and including all kitchen and bar equipment.

#### LOCATION

Cheekpoint is a unique picturesque riverside fishing village, located on the banks of The Suir estuary. The point of confluence of 'The Three Sisters', Cheekpoint is where The Barrow, The Nore and The Suir meet as they join The Estuary. Located c. 7 miles from Waterford City and c. 9 miles from Dunmore East and c.13 miles from Tramore, Cheekpoint is also easily accessible from Waterford City and from south Co. Wexford via the Passage East car ferry. Cheekpoint is surrounded by a host of tourist attraction, with some of the finest golf courses in the South East on its doorstep, including Faithlegg and Waterford Castle.