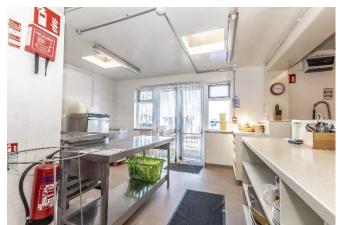

#### **DESCRIPTION**

Overlooking the Quayside, Harbour, and Marina in the heart of Cheekpoint Village, Mc Alpins Suir Inn was until recently one of the best know restaurants in Co. Waterford attracting diners from far and wide. With the owners having since retired, the property represents an excellent opportunity to any purchaser, to create a new restaurant offering in a famous and well-known location. In excellent condition throughout, the property has been well maintained and has excellent kitchen and associated restaurant and bar facilities, and also offers overhead accommodation with a two-bedroom self-contained residential apartment. The main restaurant area is open plan with bar and seating for 45 patrons and is offered for sale with a full 7-day bar license. Also offered for sale is a site of c. 0.15 acres adjoining, affording the purchaser the opportunity to extend the existing building and restaurant, provide further residential accommodation in the form of a detached residence, or to provide parking for the restaurant. The property is being offered for sale as a turn-key package fully furnished and including all kitchen and bar equipment.

Dessert Kitchen 4.20 x 1.96

Kitchen Area 3.57 x 9.12

Store 5.25 x 4.73

Store 3.21 x 2.54

Hall 2 9.37 x .87

Ladies WC 2.37 x 1.82

Gents WC 2.31 x 2.47

First Hall 7.55 x 1.01