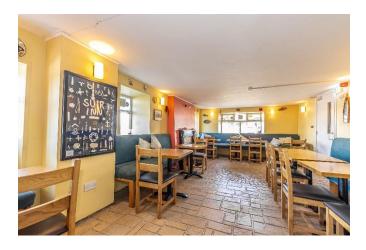

#### **DESCRIPTION**

Overlooking the Quayside, Harbour, and Marina in the heart of Cheekpoint Village, Mc Alpins Suir Inn was until recently one of the best know restaurants in Co. Waterford attracting diners from far and wide. With the owners having since retired, the property represents an excellent opportunity to any purchaser, to create a new restaurant offering in a famous and well-known location. In excellent condition throughout, the property has been well maintained and has excellent kitchen and associated restaurant and bar facilities, and also offers overhead accommodation with a two-bedroom self-contained residential apartment. The main restaurant area is open plan with bar and seating for 45 patrons and is offered for sale with a full 7-day bar license. Also offered for sale is a site of c. 0.15 acres adjoining, affording the purchaser the opportunity to extend the existing building and restaurant, provide further residential accommodation in the form of a detached residence, or to provide parking for the restaurant. The property is being offered for sale as a turn-key package fully furnished and including all kitchen and bar equipment.

## **Ground Floor:**

| Entrance Ha | all 7 | 7.55 | X | 1.0 | 1 |
|-------------|-------|------|---|-----|---|
|-------------|-------|------|---|-----|---|

Bar & Restaurant 11.21 x 4.71

Store & Cold Room 5.43 x 3.09