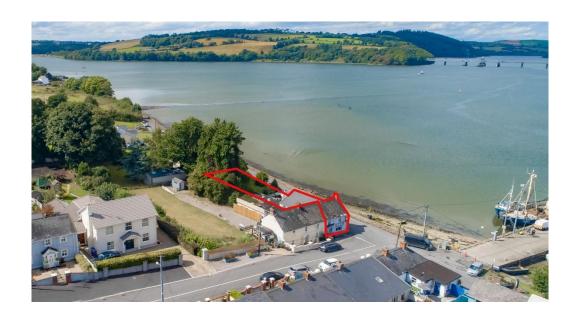

#### **DESCRIPTION**

Overlooking the Quayside, Harbour, and Marina in the heart of Cheekpoint Village, Mc Alpins Suir Inn was until recently one of the best know restaurants in Co. Waterford attracting diners from far and wide. With the owners having since retired, the property represents an excellent opportunity to any purchaser, to create a new restaurant offering in a famous and well-known location. In excellent condition throughout, the property has been well maintained and has excellent kitchen and associated restaurant and bar facilities, and also offers overhead accommodation with a two-bedroom self-contained residential apartment. The main restaurant area is open plan with bar and seating for 45 patrons and is offered for sale with a full 7-day bar license. Also offered for sale is a site of c. 0.15 acres adjoining, affording the purchaser the opportunity to extend the existing building and restaurant, provide further residential accommodation in the form of a detached residence, or to provide parking for the restaurant. The property is being offered for sale as a turn-key package fully furnished and including all kitchen and bar equipment.

#### LOCATION

Cheekpoint is a unique picturesque riverside fishing village, located on the banks of The Suir estuary. The point of confluence of 'The Three Sisters', Cheekpoint is where The Barrow, The Nore and The Suir meet as they join The Estuary. Located c. 7 miles from Waterford City and c. 9 miles from Dunmore East and c.13 miles from Tramore, Cheekpoint is also easily accessible from Waterford City and from south Co. Wexford via the Passage East car ferry. Cheekpoint is surrounded by a host of tourist attraction, with some of the finest golf courses in the South East on its doorstep, including Faithlegg and Waterford Castle.