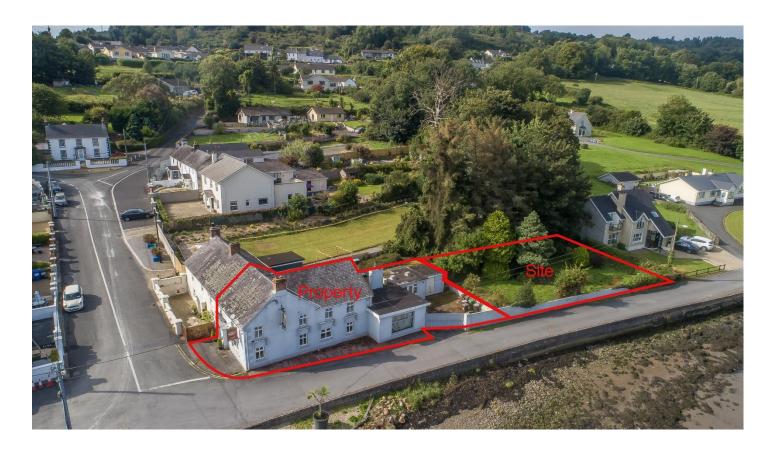

- Unique opportunity to acquire a licensed premises and restaurant with an adjoining site
- Fully fitted premises
- Premises comprises of open plan bar restaurant together with commercial kitchens
- Uninterrupted river views.
- Located in the quaint village of Cheekpoint, just minutes' walk from the new marina

#### **DESCRIPTION**

Overlooking the Quayside, Harbour, and Marina in the heart of Cheekpoint Village, Mc Alpins Suir Inn was until recently one of the best know restaurants in Co. Waterford attracting diners from far and wide. With the owners having since retired, the property represents an excellent opportunity to any purchaser, to create a new restaurant offering in a famous and well-known location. In excellent condition throughout, the property has been well maintained and has excellent kitchen and associated restaurant and bar facilities, and also offers overhead accommodation with a two-bedroom self-contained residential apartment. The main restaurant area is open plan with bar and seating for 45 patrons and is offered for sale with a full 7-day bar license. Also offered for sale is a site of c. 0.15 acres adjoining, affording the purchaser the opportunity to extend the existing building and restaurant, provide further residential accommodation in the form of a detached residence, or to provide parking for the restaurant. The property is being offered for sale as a turn-key package fully furnished and including all kitchen and bar equipment.