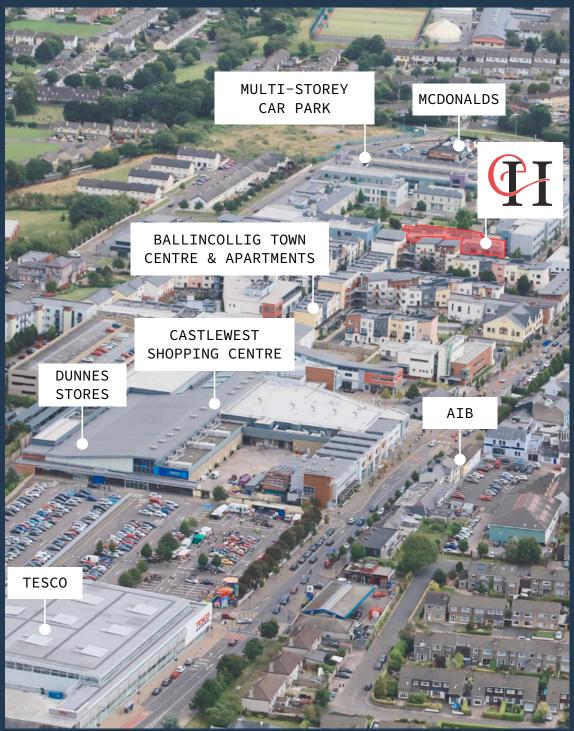

### Location

Ballincollig is Cork's largest town located approx. 9km west of Cork City Centre. The town is well served by a large variety of local amenities, retailers and service providers including Oriel House Hotel, Dunnes Stores, Tesco, Aldi, Lidl, Supervalu, Primary Care Centre and Medical Centre.

The town is easily accessible and local connections include The South Link Road, N22 Cork to Kerry Road network along with several public transport options.

Barrack Square was completed in 2004 and compromises an exclusive office campus which is strategically located off Main Street, Ballincollig and located within walking distance of Castlewest Shopping Centre, several restaurants and the popular Ballincollig Regional Park.