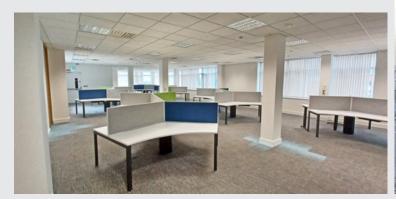

Barrack Square Campus | Ballincollig | Cork

Fully fitted office suite, finished with a high-quality specification.

Air conditioning and raised access floors.

Mixture of open plan and private offices, meeting rooms and staff kitchenette.

# Modern fully fitted office in an exclusive campus

Ground floor accommodation in a modern office building. Internally the accommodation comprises a mix of open plan offices, private offices, meeting rooms, canteen, and male & female toilets. The accommodation is fitted out with raised access floors, carpet floor tiles, suspended ceilings, air conditioning and automatic lighting. The office has the benefit of ample natural light.