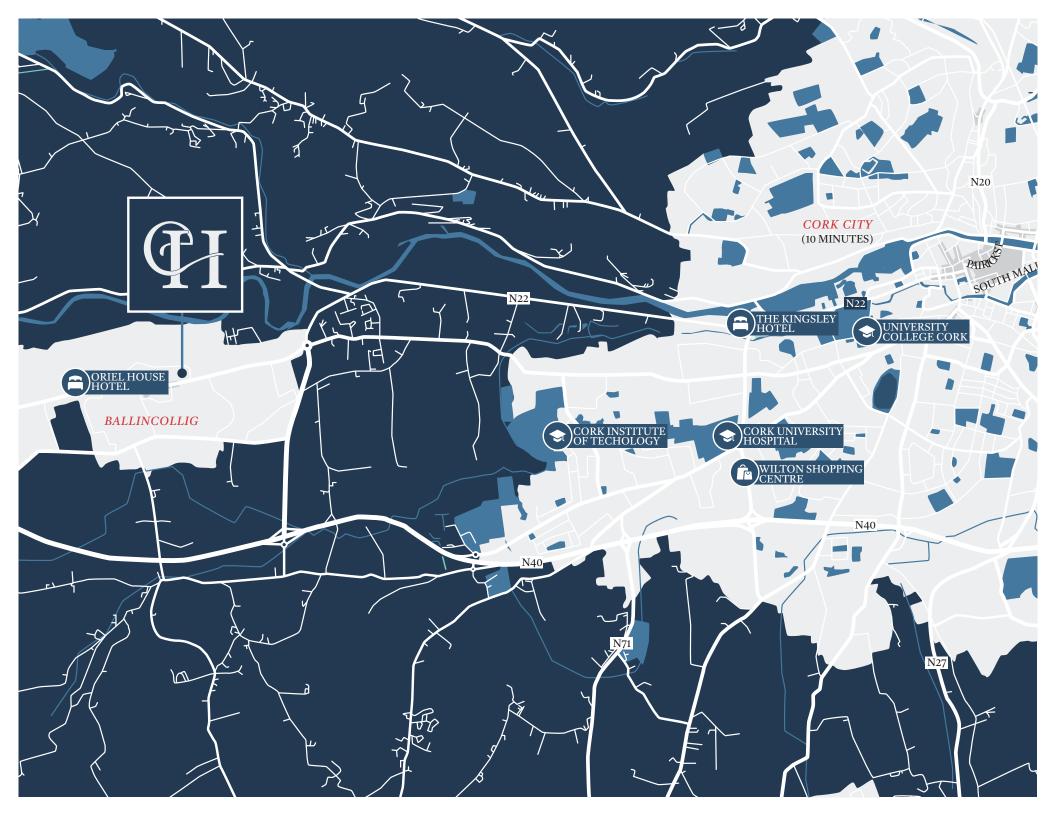

### Location

Ballincollig is Cork's largest town located approx. 9km west of Cork City Centre. The town is well served by a large variety of local amenities, retailers and service providers including Oriel House Hotel, Dunnes Stores, Tesco, Aldi, Lidl, Supervalu, Primary Care Centre and Medical Centre.

The town is easily accessible and local connections include The South Link Road, N22 Cork to Kerry Road network along with several public transport options.

Barrack Square was completed in 2004 and compromises an exclusive office campus which is strategically located off Main Street, Ballincollig and located within walking distance of Castlewest Shopping Centre, several restaurants and the popular Ballincollig Regional Park.