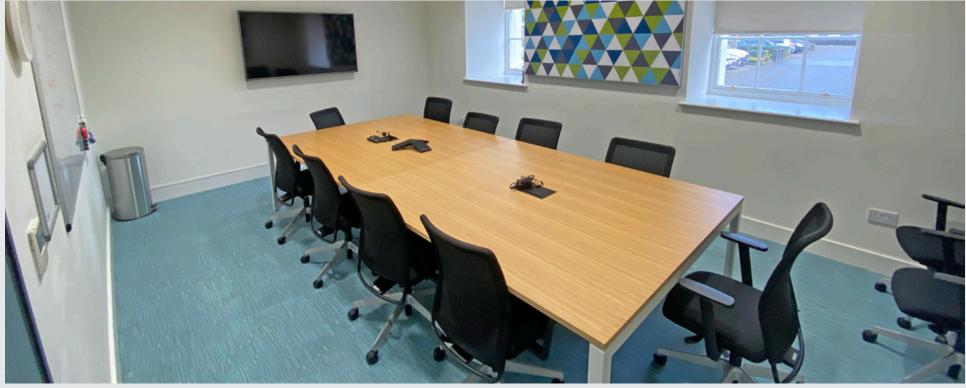

Barrack Square Campus | Ballincollig | Cork

Fully fitted office suite, finished with a high-quality specification.

Air conditioning and raised access floors.

Mixture of open plan and private offices, meeting rooms and staff kitchenette.

# Modern fully fitted office in an exclusive campus

Ground floor accommodation in a modern office building. Internally the accommodation comprises a mix of open plan offices, private offices, meeting rooms, canteen, and male & female toilets. The accommodation is fitted out with raised access floors, carpet floor tiles, suspended ceilings, air conditioning and automatic lighting. The office has the benefit of ample natural light.