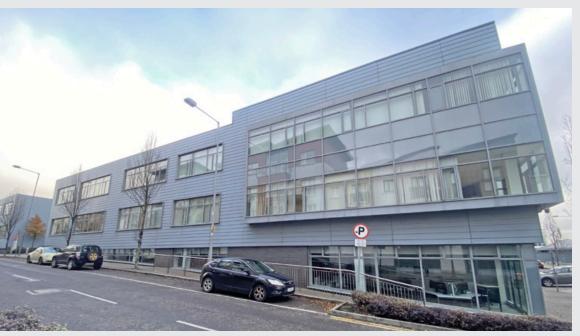

# Modern fully fitted office in an exclusive campus

Ground floor accommodation in a modern office building. Internally the accommodation comprises a mix of open plan offices, private offices, meeting rooms, canteen, and male & female toilets. The accommodation is fitted out with raised access floors, carpet floor tiles, suspended ceilings, air conditioning and automatic lighting. The office has the benefit of ample natural light.

The town is easily accessible and local connections include The South Link Road, N22 Cork to Kerry Road network along with several public transport options.

Barrack Square was completed in 2004 and compromises an exclusive office campus which is strategically located off Main Street, Ballincollig and located within walking distance of Castlewest Shopping Centre, several restaurants and the popular Ballincollig Regional Park.