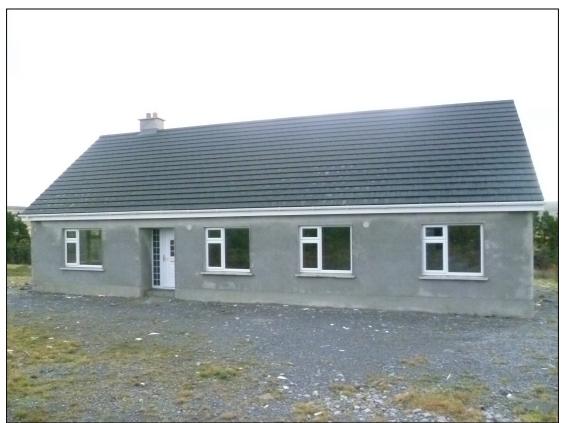

Address: Caherbeg, Mountcollins, Co. Limerick.

New to the market comes this detached 4 bedroom bungalow residence nearing completion, which affords the opportunity to place your own individual stamp on the property. The property is located in a rural setting approximately 2 miles from the village of Mountcollins with the market town of Abbeyfeale a further 8 miles away. Acc: Ent hall, kitchen/dining, living, utility, four bedrooms (1 en suite) and a bathroom.