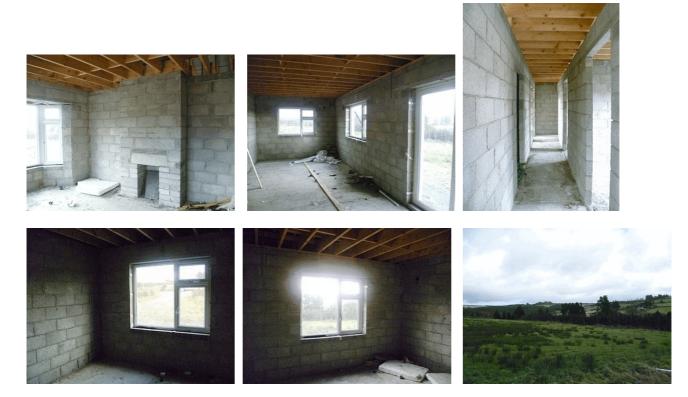

# ACCOMODATION;

| Entrance Hallway:    | 3.8 x 1.91. |
|----------------------|-------------|
| Kitchen/Dining Room: | 7.1 x 3.4   |
| Utility:             | 1.66 x 2.62 |
| Lounge Room:         | 4.96 x 4.16 |
| Bedroom one:         | 3.2 x 3.1   |
| Bedroom two:         | 3.0 x 3.1   |
| Bedroom three:       | 3.9 x 3.46  |
| Bedroom four:        | 4.1 x 3.5   |
| En-suite:            | 2.18 x 1.72 |
| Main Bathroom:       | 3.5 x 2.57  |

### Features:

- Septic installed
- High quality energy UPVC Windows & Doors
- Circa 0.5 acre site
- Rural setting