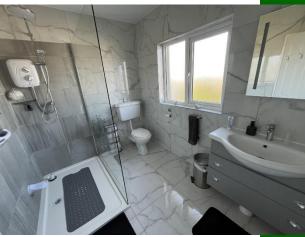

Upstairs, the home features two spacious bedrooms on the first floor, a walk-in wardrobe, and a stylish main bathroom. The attic has been cleverly converted to serve as a third bedroom, ideal as a guest room, home office, or teenage retreat.