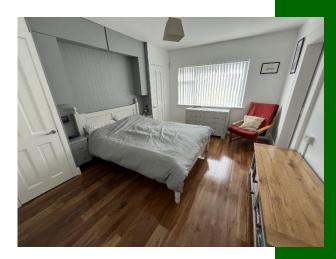

Upstairs, the home features two spacious bedrooms on the first floor, a walk-in wardrobe, and a stylish main bathroom. The attic has been cleverly converted to serve as a third bedroom, ideal as a guest room, home office, or teenage retreat.