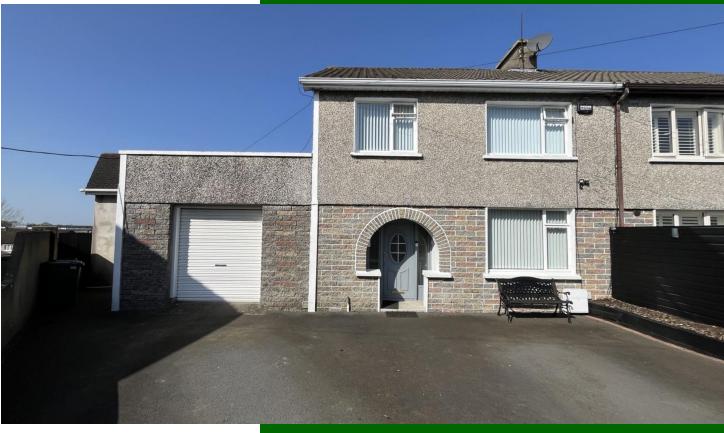

# Guide Price €550,000

GVM announce to the market a truly outstanding 3bedroom home with attic conversion, garage, workshop and a separate self contained 2-bedroom apartment.

This beautifully extended home is located in the highly desirable and established Merval Park development in Clareview, offering exceptional space, versatility together with bright, spacious and well proportioned living and bedroom space.

This property is ideal for growing families, multigenerational living, or those seeking an excellent investment opportunity.

The main house boasts a welcoming entrance hall leading into a comfortable living room with office area.To the rear, the extended kitchen and dining area provides a bright and open space perfect for modern family living. A utility room and guest toilet adds further convenience, while the integrated garage and adjacent workshop area offer fantastic storage or potential for further development.

This wonderful property enjoys generous off-street parking to the front and overlooks a quiet green area, adding to its appeal. A patio area to the rear leads down via steps to a generous corner garden site, which includes multiple garden sheds – perfect for outdoor hobbies, gardening, or additional storage.