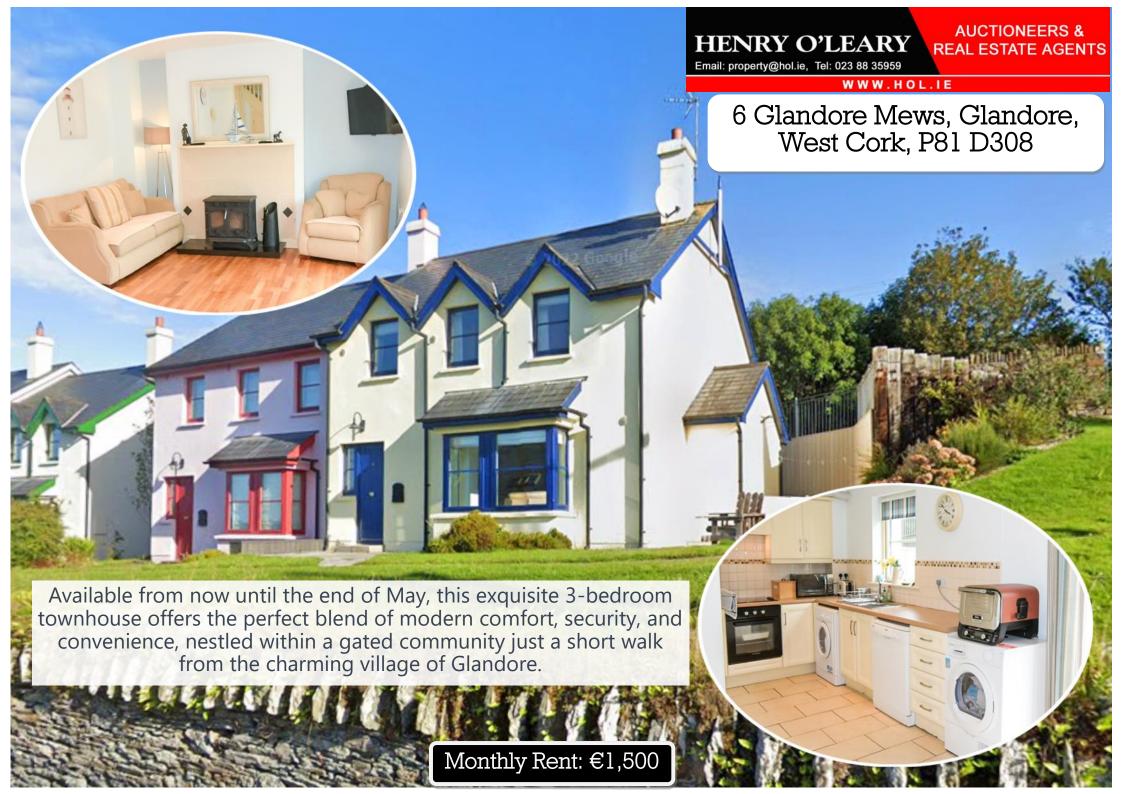

Available from now until the end of May, this stunning 3-bed townhouse offers an exceptional blend of modern comfort, security, and convenience, all within a gated community just a short stroll from the picturesque village of Glandore. Available from now until the end of May, this stunning 3-bed townhouse offers an exceptional blend of modern comfort, security, and convenience, all within a gated community just a short stroll from the picturesque village of Glandore.

Experience the pinnacle of stylish living in this beautifully appointed home. The interior exudes warmth and charm, featuring an open-concept living space where double doors effortlessly unite the living, dining, and kitchen . Sunlight pours through the south-facing windows, and the glazed double doors open onto a beautifully designed outdoor barbecue and seating area, offering both privacy and shelter. The living room serves as a cozy sanctuary, complete with a solid fuel stove nestled in the open fireplace, perfect for

unwinding on chilly evenings. The compact yet well-equipped kitchen boasts ample base and eye-level units, generous worktop space, a tiled backsplash, and tiled flooring, making it as functional as it is stylish. Upstairs, you'll discover three generously sized bedrooms, including a master bedroom with an ensuite, along with a family bathroom. The home's prime location puts you within easy walking distance of Glandore village, while the nearby towns of Skibbereen, Rosscarbery, and Clonakilty are just a short drive away.