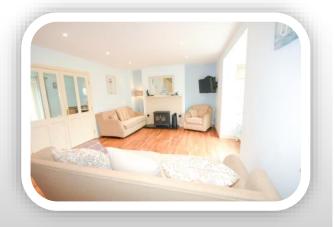

Experience the pinnacle of stylish living in this beautifully appointed home. The interior exudes warmth and charm, featuring an open-concept living space where double doors effortlessly unite the living, dining, and kitchen . Sunlight pours through the south-facing windows, and the glazed double doors open onto a beautifully designed outdoor barbecue and seating area, offering both privacy and shelter. The living room serves as a cozy sanctuary, complete with a solid fuel stove nestled in the open fireplace, perfect for