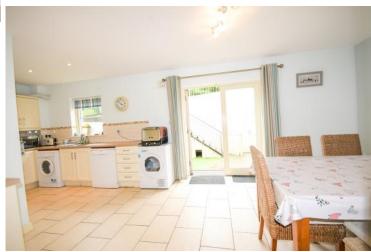

Experience the pinnacle of stylish living in this beautifully appointed home. The interior exudes warmth and charm, featuring an open-concept living space where double doors effortlessly unite the living, dining, and kitchen . Sunlight pours through the south-facing windows, and the glazed double doors open onto a beautifully designed outdoor barbecue and seating area, offering both privacy and shelter. The living room serves as a cozy sanctuary, complete with a solid fuel stove nestled in the open fireplace, perfect for

unwinding on chilly evenings. The compact yet well-equipped kitchen boasts ample base and eye-level units, generous worktop space, a tiled backsplash, and tiled flooring, making it as functional as it is stylish. Upstairs, you'll discover three generously sized bedrooms, including a master bedroom with an ensuite, along with a family bathroom. The home's prime location puts you within easy walking distance of Glandore village, while the nearby towns of Skibbereen, Rosscarbery, and Clonakilty are just a short drive away.