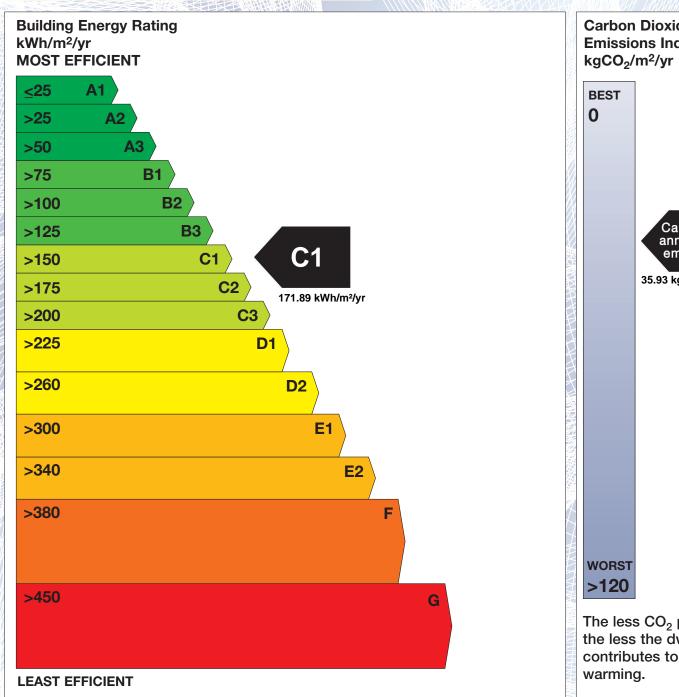

## **Building Energy Rating (BER)**

BER for the building detailed below is:

**C1** 

**Address** 43 THE FAIRWAYS **ROCKSHIRE ROAD** WATERFORD CO. WATERFORD Eircode X91C6Y8 **BER Number** 

103852950 Date of Issue 16/02/2024 Valid Until 16/02/2034 Assessor Number 107312 Assessor Company No 107311

The Building Energy Rating (BER) is an indication of the energy performance of this dwelling. It covers energy use for space heating, water heating, ventilation and lighting, calculated on the basis of standard occupancy. It is expressed as primary energy use per unit floor area per year (kWh/m²/yr).

'A' rated properties are the most energy efficient and will tend to have the lowest energy bills.

Carbon Dioxide (CO<sub>2</sub>) **Emissions Indicator** Calculated annual CO<sub>2</sub> emissions 35.93 kgCO<sub>2</sub>/m<sup>2</sup>/yr The less CO<sub>2</sub> produced, the less the dwelling contributes to global