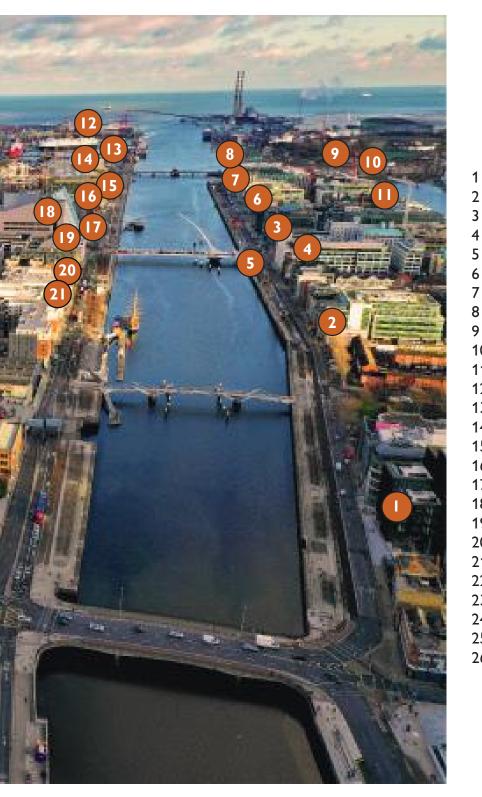

#### At the heart of the IFSC. At the heart of Dublin business.

- 1 Grant Thornton
- Hubspot
  McCann
  - McCann Fitzgerald
  - Three Ireland
- 5 Tenable
- 6 BNY Mellon
- 7 Matheson
- 8 Indeed / JP Morgan
- 9 Airbnb / Wix / LogMein
- 10 Accenture
- 11 Aptiv / DocuSign
- 12 Three Arena
- 13 Blueface / Gilead
- 14 NTMA
- 15 Central Bank of Ireland
- 16 Salesforce
- 17 PwC
- 18 National Convention Centre
- 19 AIG
- 20 A&L Goodbody
- 21 Citigroup
- 22 IFSC House
- 23 Bank of Montreal
- 24 KPMG
- 25 Walkers Global / PartnerRe
- 26 CHQ