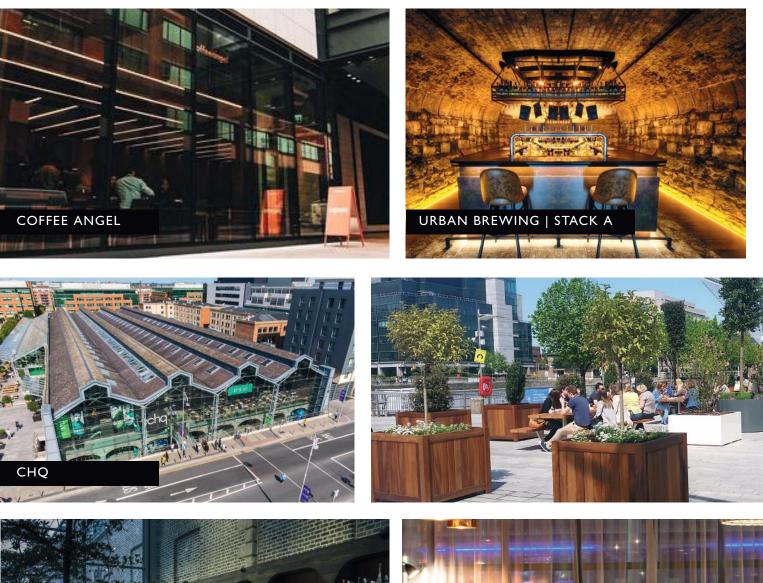

3 NEW HIGH SPEED PASSENGER LIFTS

LUAS ON YOUR DOORSTEP

CEILING MOUNTED AIR CONDITIONING

TARGETED BREEAM VERY GOOD

SECURE CAR & BIKE PARKING

EXCELLENT LOCAL AMENITIES

This office location is surrounded by a host of well-known pubs, cafes and restaurants. The CHQ building, which is located opposite 5 George's Dock, provides a host of amenities including an exceptional mix of shopping, dining, entertainment and leisure.