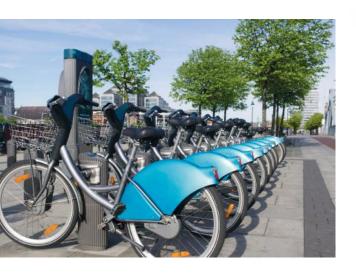

Dublin Airport is accessible in 20 minutes directly via the Port Tunnel, while numerous Dublin Bike stations are in the immediate vicinity.

1 min walk red line luas stop (immediately outide)

3 min walk dublin bus

4 min walk dublin bikes

5 min walk

DART & IRISH RAIL (CONNOLLY STATION)

6 min walk busáras

9 min walk dart (dockland station)

12 min walk green line luas

20 min drive dublin Airport

No matter the mode of transport, all areas of Greater Dublin are easily accessible to the IFSC.