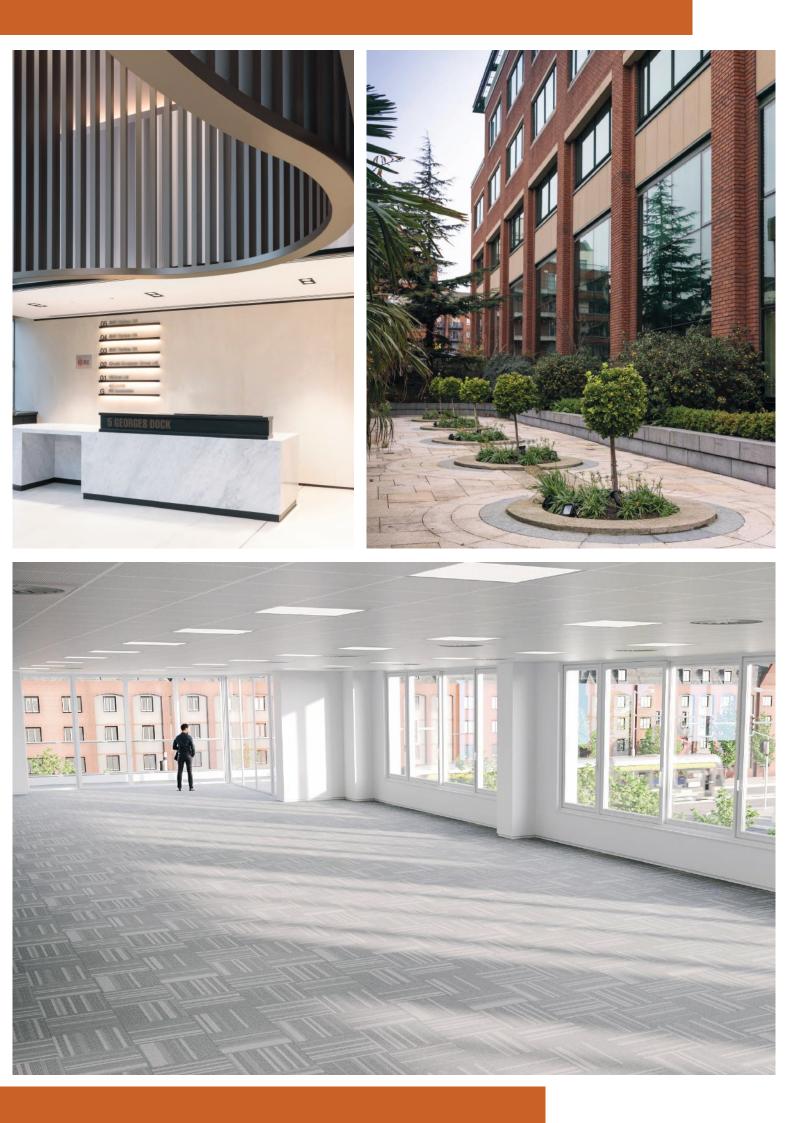

Extensively modernised office space in the heart of the IFSC.

## FIVE GEORGE'S DOCK

The modernisation of this high profile office building, which is located in the heart of the IFSC, includes: a new state of the art reception area with a coffee dock, new bathrooms, new passenger lifts and a complete refurbishment of the stair cores and lift lobbies.

5 George's Dock has been transformed to satisfy the exacting demands of today's global businesses.

HQ OFFICE LOCATION

2,500 -30,000 SQ FT

NEWLY REFURBISHED CAT A OFFICE SPACE

UPGRADED RECEPTION AND COMMON AREAS

## 5 George's Dock is being completely repositioned as a modern high specification office building.

An extensive modernisation program to the reception, lift lobbies and toilets has recently been completed. CAT A refurbishment works are ongoing to vacant floors and works to a new shower block due imminently.