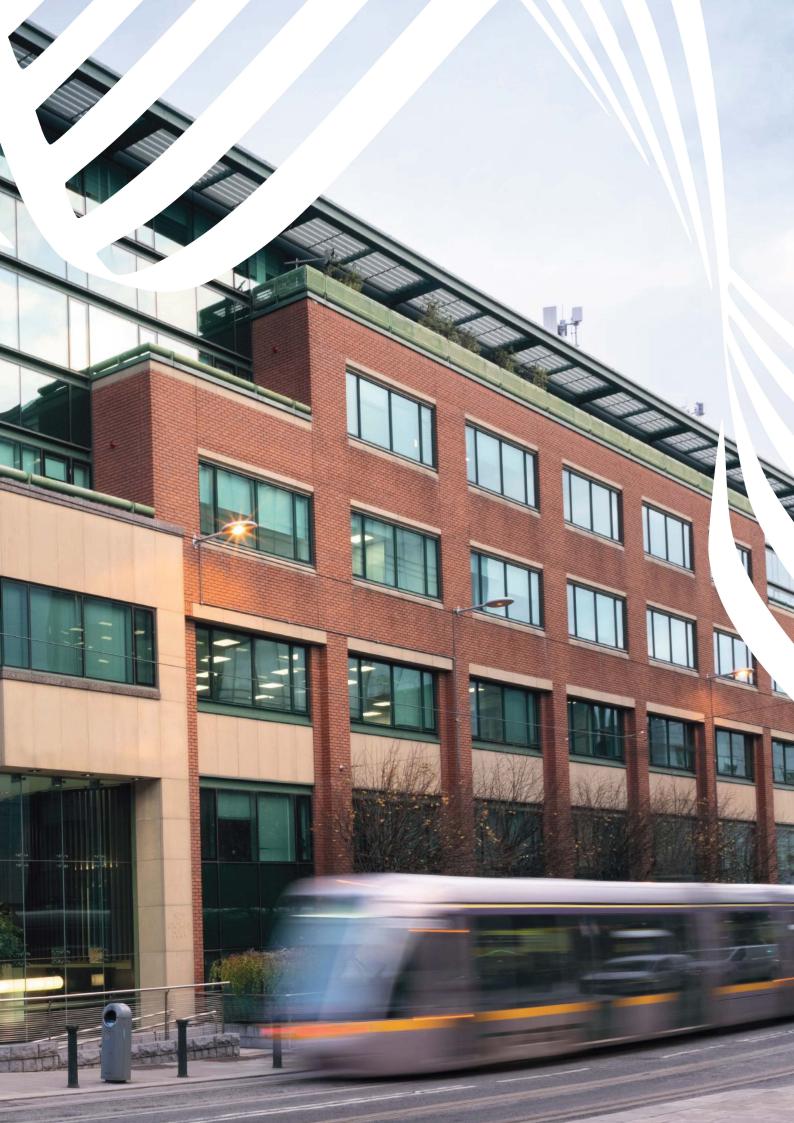

Extensively modernised office space in the heart of the IFSC.

## FIVE GEORGE'S DOCK

The modernisation of this high profile office building, which is located in the heart of the IFSC, includes: a new state of the art reception area with a coffee dock, new bathrooms, new passenger lifts and a complete refurbishment of the stair cores and lift lobbies.

5 George's Dock has been transformed to satisfy the exacting demands of today's global businesses.

HQ OFFICE LOCATION

2,500 -30,000 SQ FT

NEWLY REFURBISHED CAT A OFFICE SPACE

UPGRADED RECEPTION AND COMMON AREAS