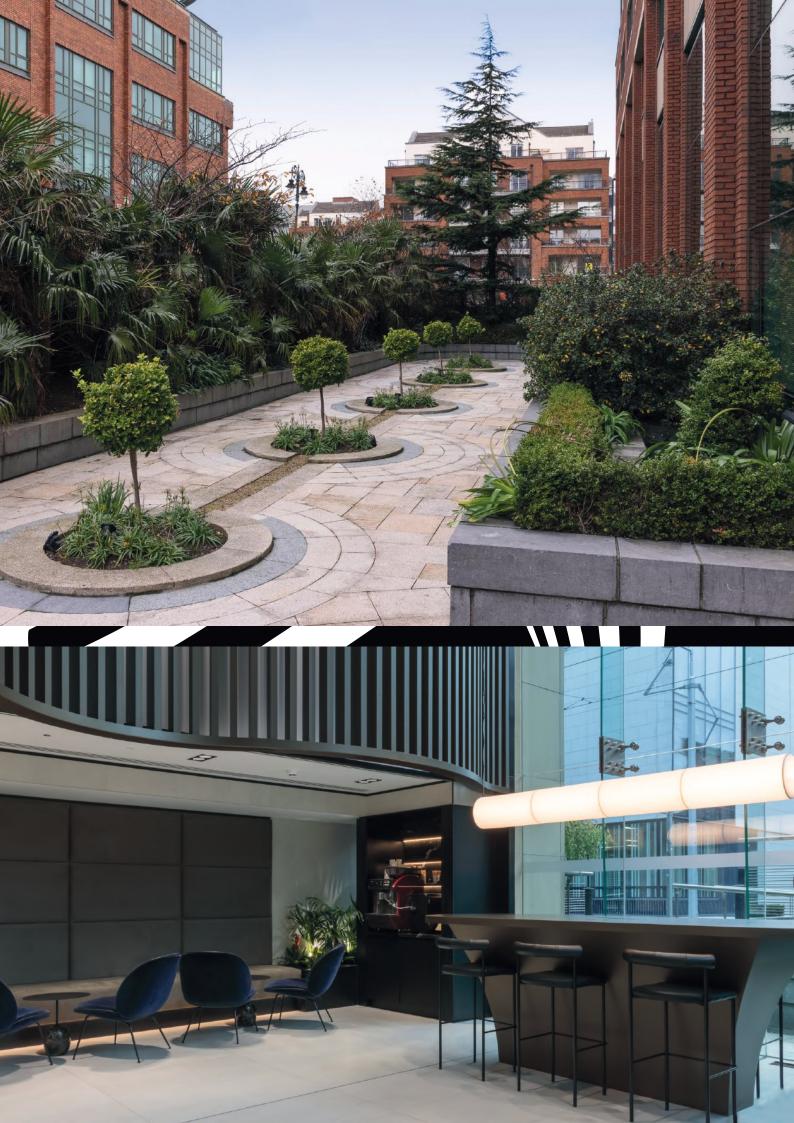

## 5 George's Dock is being completely repositioned as a modern high specification office building.

An extensive modernisation program to the reception, lift lobbies and toilets has recently been completed. CAT A refurbishment works are ongoing to vacant floors and works to a new shower block due imminently.

|          | BRIGHT AND EFFICIENT<br>FLOOR PLATES       |     | COMMUNAL BREAKOUT SEATING<br>WITH COFFEE MACHINE |
|----------|--------------------------------------------|-----|--------------------------------------------------|
|          | 4-PIPE FAN COIL AIR<br>CONDITIONING        |     | RAISED ACCESS FLOORS WITH<br>UNDERGROUND PLENUM  |
| Ĭ,       | LED LIGHTING                               | ÊĴ  | MANNED RECEPTION                                 |
|          | OCCUPATION DENSITY 1:8 SQ M                |     | METAL CEILING TILES                              |
| P        | SECURE BASEMENT CAR AND<br>BICYCLE PARKING | ŔĤ  | SHOWER &<br>CHANGING FACILITIES                  |
| ···<br>↓ | NEW PASSENGER LIFTS                        | FIJ | TERRACED AREA                                    |