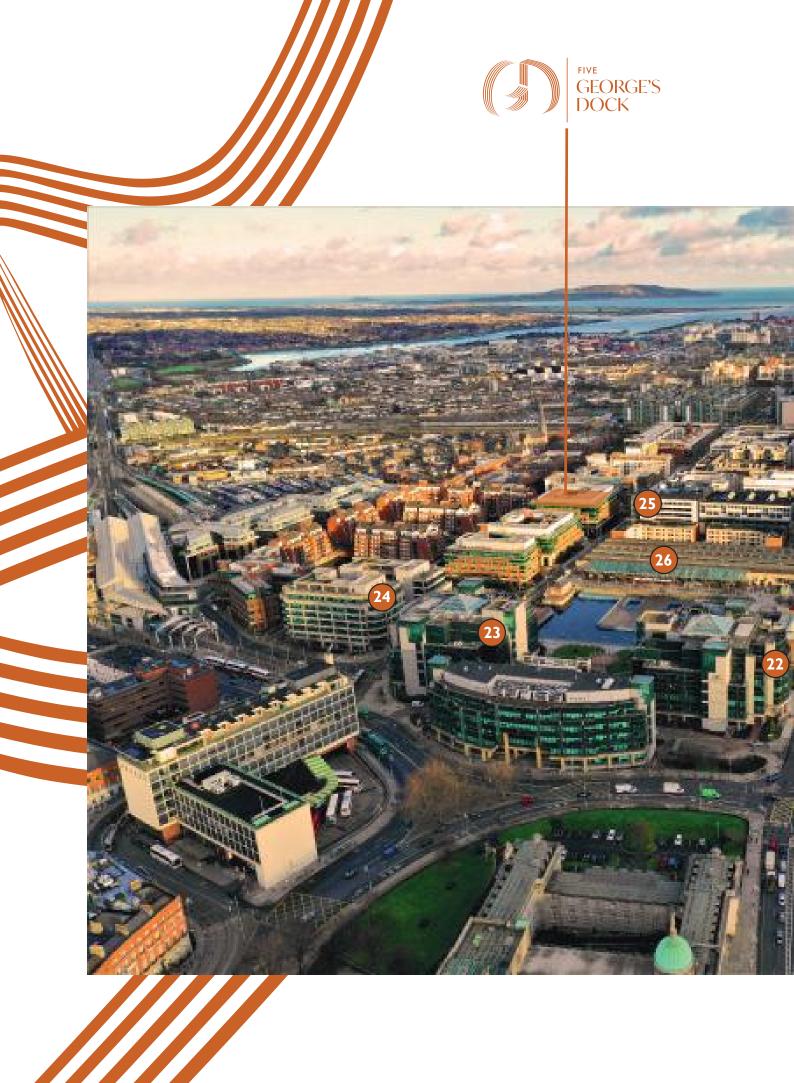

## FIVE GEORGE'S DOCK

The modernisation of this high profile office building, which is located in the heart of the IFSC, includes: a new state of the art reception area with a coffee dock, new bathrooms, new passenger lifts and a complete refurbishment of the stair cores and lift lobbies.

5 George's Dock has been transformed to satisfy the exacting demands of today's global businesses.

HQ OFFICE LOCATION

2,500 -30,000 SQ FT

NEWLY REFURBISHED CAT A OFFICE SPACE

UPGRADED RECEPTION AND COMMON AREAS

## Dublin's IFSC and North Docks are being regenerated and 5 George's Dock is an integral part of this progression.

Once home to half of the world's top 50 banks and insurance companies, the location has evolved to become a destination of choice for leading technology companies such as Hubspot, Salesforce and Dogpatch labs, while retaining its appeal for the financial and professional services industry.