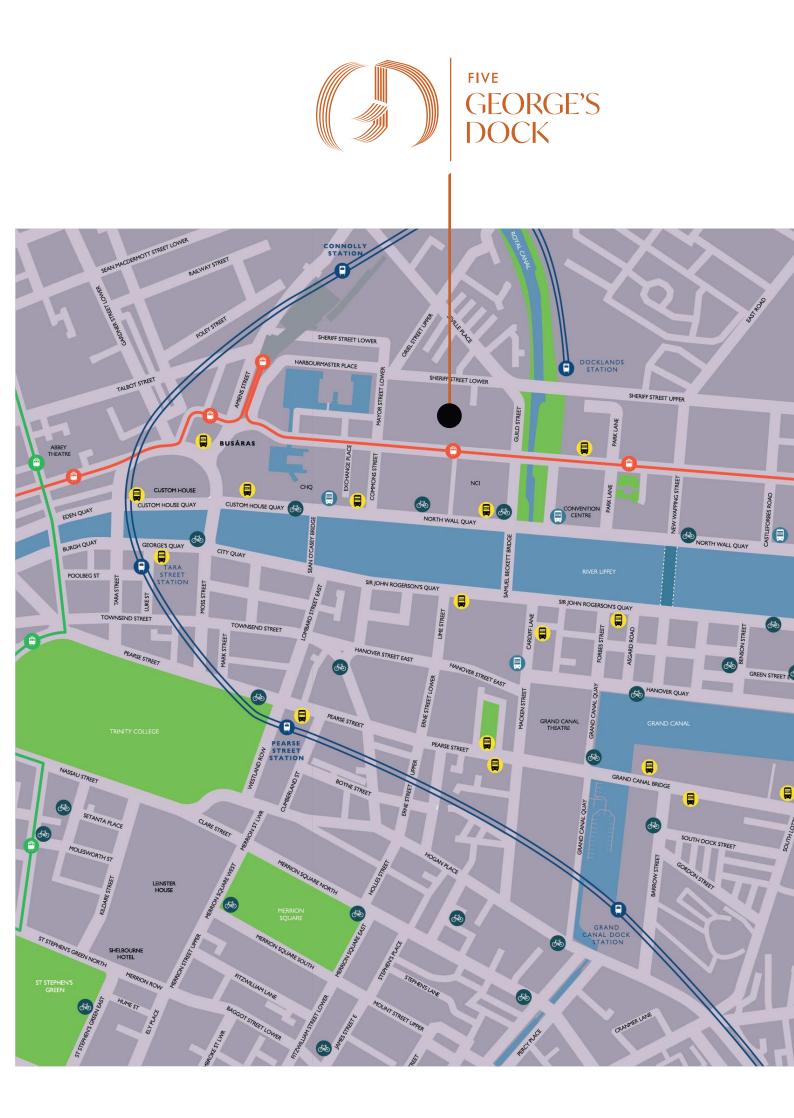

# Dublin's International Financial Services Centre

The IFSC is the most centrally connected part of the city with immediate access to DART and Luas services, in addition to its direct proximity to Busáras, the main commuter bus station and Connolly Station, the main commuter rail station.

Dublin Airport is accessible in 20 minutes directly via the Port Tunnel, while numerous Dublin Bike stations are in the immediate vicinity.

1 min walk red line luas stop (immediately outide)

3 min walk dublin bus

4 min walk dublin bikes

5 min walk

DART & IRISH RAIL (CONNOLLY STATION)

6 min walk busáras

9 min walk dart (dockland station)

12 min walk green line luas

20 min drive dublin Airport

No matter the mode of transport, all areas of Greater Dublin are easily accessible to the IFSC.

OUTE TO PORT TUNE

TOM CLARKE BRIDGE

ND RO

YORK ROAD

LUAS RED LINE

DUBLIN BUS

DUBLIN BIKES

LUAS GREEN LINE