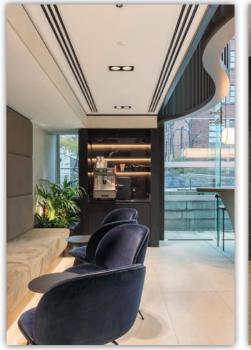

## 5 George's Dock is being completely repositioned as a modern high specification office building.

An extensive modernisation program to the reception, lift lobbies and toilets has recently been completed. CAT A refurbishment works are ongoing to vacant floors and works to a new shower block due imminently.

|          | BRIGHT AND EFFICIENT<br>FLOOR PLATES       |     | COMMUNAL BREAKOUT SEATING<br>WITH COFFEE MACHINE |
|----------|--------------------------------------------|-----|--------------------------------------------------|
|          | 4-PIPE FAN COIL AIR<br>CONDITIONING        |     | RAISED ACCESS FLOORS WITH<br>UNDERGROUND PLENUM  |
| Ĭ,       | LED LIGHTING                               | ÊĴ  | MANNED RECEPTION                                 |
|          | OCCUPATION DENSITY 1:8 SQ M                |     | METAL CEILING TILES                              |
| P        | SECURE BASEMENT CAR AND<br>BICYCLE PARKING | ŔĤ  | SHOWER &<br>CHANGING FACILITIES                  |
| ···<br>↓ | NEW PASSENGER LIFTS                        | FIJ | TERRACED AREA                                    |