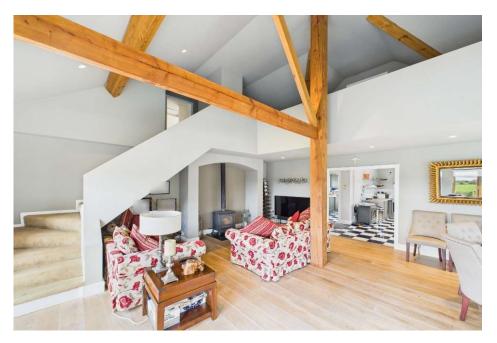

### Accommodation

**Reception Hall** 8.3m x 2.5m (27'3" x 8'2"): with solid fuel stove, parquet flooring and recessed lighting

Corridor with parquet flooring

**Dining/Living Area** 7.0m x 5.8m (23' x 19'): with solid fuel stove, oak flooring, feature curved wall & vaulted ceiling

### **First Floor**

**L- Shaped Mezzanine** 7.6m (24'11") x 2.3m (7'7") / 5.5m (18'1") x 2.0m (6'7") overlooking the Dining/ Living area

**Bedroom Four** 7.7m (25'3") x 5.2m (17'1") / 3.1m (10'2") x 2.8m (9'2"): with oak floor, velux windows