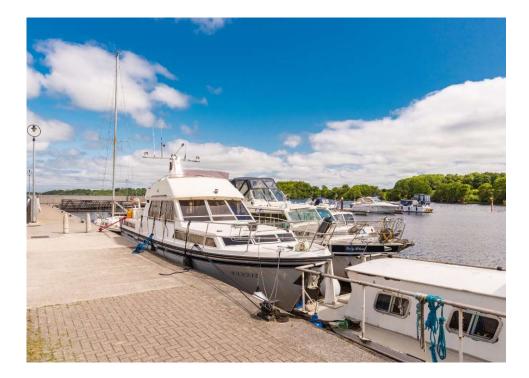

Set in mature private gardens this Property stands in a sizable 0.32 ha (0.8 acre) elevated site capturing commanding views of Lough Derg.

Situated in a quietly situated in a friendly rural district within 3km of the award-winning lakeside village of Terryglass which is renowned for its water sports facilities and famous pubs/restaurants which include Paddy's Bar & The Derg Inn.