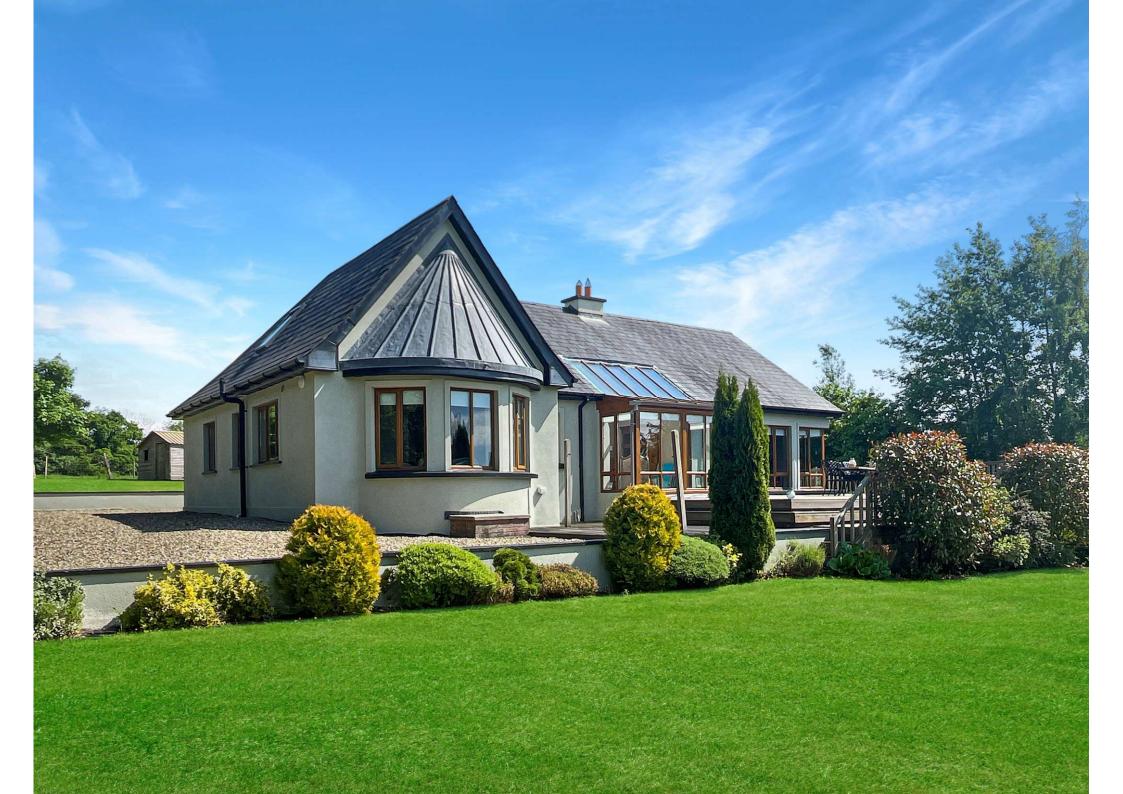

Cornalack, Terryglass, Co. Tipperary.

Sherry FitzGerald Talbot are delighted to offer to the market this beautifully appointed meticulously maintained residence ideally suitable as a family home of for holiday occupancy.

Set in mature private gardens this Property stands in a sizable 0.32 ha (0.8 acre) elevated site capturing commanding views of Lough Derg.

Situated in a quietly situated in a friendly rural district within 3km of the award-winning lakeside village of Terryglass which is renowned for its water sports facilities and famous pubs/restaurants which include Paddy's Bar & The Derg Inn.

# Outside

Decking area, sauna, shed.