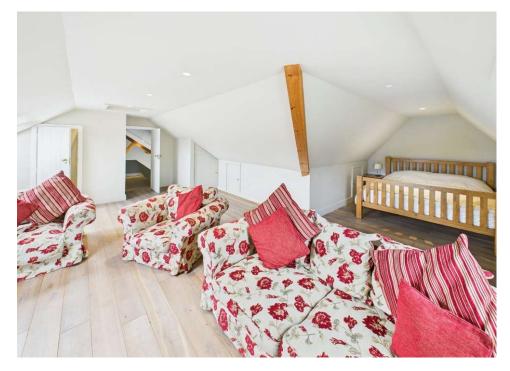

### **First Floor**

**L- Shaped Mezzanine** 7.6m (24'11") x 2.3m (7'7") / 5.5m (18'1") x 2.0m (6'7") overlooking the Dining/ Living area

**Bedroom Four** 7.7m (25'3") x 5.2m (17'1") / 3.1m (10'2") x 2.8m (9'2"): with oak floor, velux windows

Ensuite 2.3m x 0.85m (7'7" x 2'9"): with shower, wc and handbasin

Bedroom Five 4.75m x 3.8m (15'7" x 12'6"): with oak floor