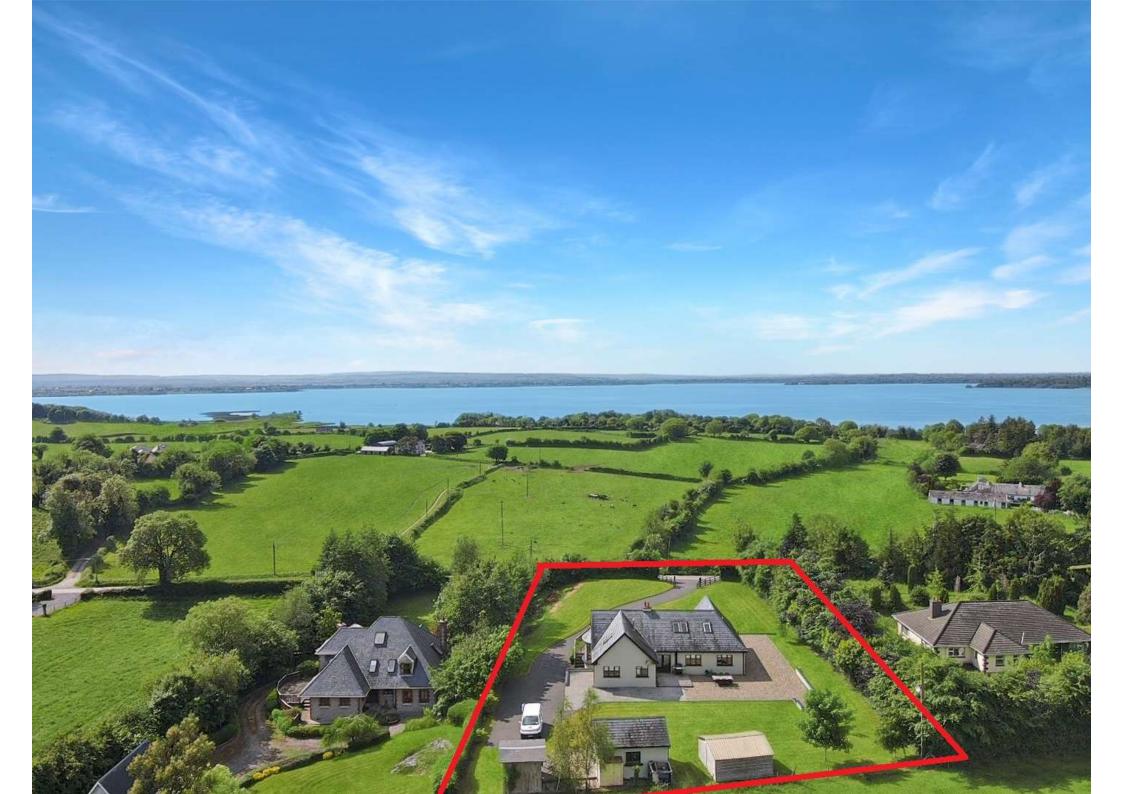

Set in mature private gardens this Property stands in a sizable 0.32 ha (0.8 acre) elevated site capturing commanding views of Lough Derg.

Situated in a quietly situated in a friendly rural district within 3km of the award-winning lakeside village of Terryglass which is renowned for its water sports facilities and famous pubs/restaurants which include Paddy's Bar & The Derg Inn.