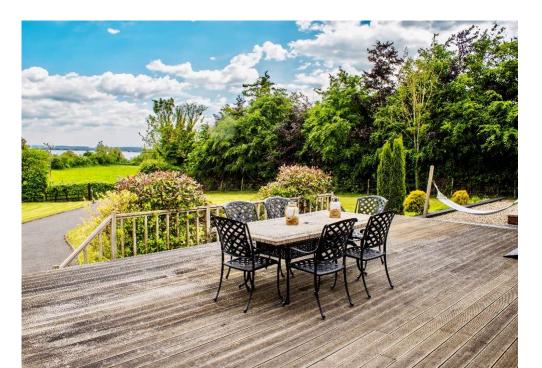

Set in mature private gardens this Property stands in a sizable 0.32 ha (0.8 acre) elevated site capturing commanding views of Lough Derg.

Situated in a quietly situated in a friendly rural district within 3km of the award-winning lakeside village of Terryglass which is renowned for its water sports facilities and famous pubs/restaurants which include Paddy's Bar & The Derg Inn.

# Outside

Decking area, sauna, shed.