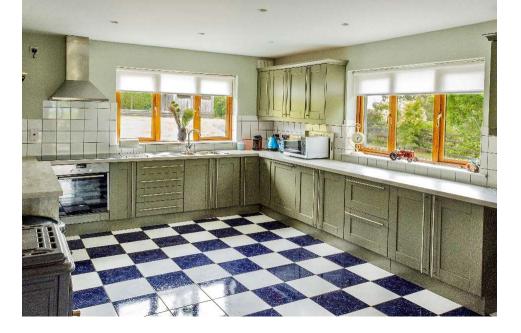

**Kitchen** 5.4m x 3.8m (17'9" x 12'6"): with hand-painted kitchen, electric hob, oven, dishwasher, solid fuel stove, tiled floor, opening to Dining/Living Room

**Utility Room** 3.4m x 2.0m (11'2" x 6'7"): with hand painted units and tiled floor