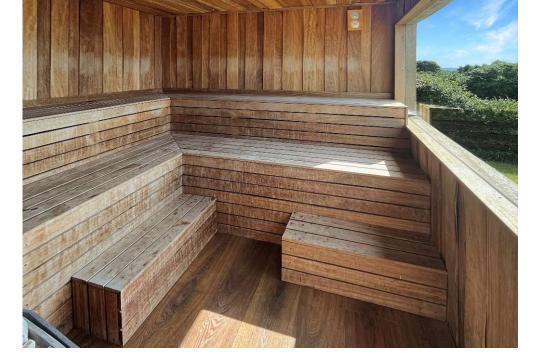

th oak flooring

Bedroom Two 4.6m x 4.5m (15'1" x 14'9"): with oak flooring

**Ensuite** 2.7m x 1.5m (8'10" x 4'11"): with shower, wc and handbasin

**Tiled Bathroom**  $3.6m \times 2.75m (11'10'' \times 9')$ : with bath, wc, handbasin, hot press and heated towel rail

Bedroom Three 4.1m x 3.3m (13'5" x 10'10"): with oak floor

Tiled Ensuite 1.7m x 1.5m (5'7" x 4'11"): with shower, wc and handbasin

### **First Floor**

**L- Shaped Mezzanine** 7.6m (24'11") x 2.3m (7'7") / 5.5m (18'1") x 2.0m (6'7") overlooking the Dining/ Living area

**Bedroom Four** 7.7m (25'3") x 5.2m (17'1") / 3.1m (10'2") x 2.8m (9'2"): with oak floor, velux windows

Ensuite 2.3m x 0.85m (7'7" x 2'9"): with shower, wc and handbasin

Bedroom Five 4.75m x 3.8m (15'7" x 12'6"): with oak floor





























# Services

Mains water, electricity, oil fired central heating, fibre broadband and septic tank.

# Outside

Decking area, sauna, shed.

## BER

BER C2 BER Number 117434837

# Directions

Eircode E45RR29













### SELLING AGENT

Sherry FitzGerald

Talbot

William Talbot Sherry Fitzgerald Talbot 52 Kenyon Street Nenagh, Co. Tipperary

T: +353 (0) 67 31496 E: <u>william@sftalbot.ie</u> W: sherryfitz.ie/branch/nenagh PSRA No. 001010

**CONDITIONS TO BE NOTED:** A full copy of our general brochure conditions can be viewed on our website at <u>http://www.sherryfitz.ie/terms</u>, or can be requested from your local Sherry FitzGerald office. We strongly recommend that you familiarise yourself with these general conditions. While care has been taken to ensure that information contained i