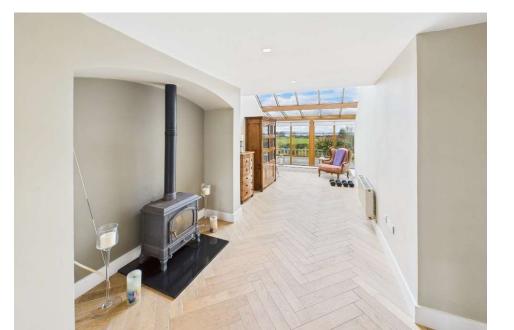

### Accommodation

**Reception Hall** 8.3m x 2.5m (27'3" x 8'2"): with solid fuel stove, parquet flooring and recessed lighting

Corridor with parquet flooring

**Dining/Living Area** 7.0m x 5.8m (23' x 19'): with solid fuel stove, oak flooring, feature curved wall & vaulted ceiling