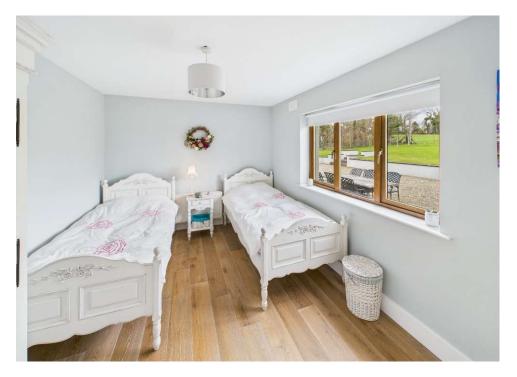

Bedroom One 4.0m x 2.9m (13'1" x 9'6"): with oak flooring

Bedroom Two 4.6m x 4.5m (15'1" x 14'9"): with oak flooring

**Ensuite** 2.7m x 1.5m (8'10" x 4'11"): with shower, wc and handbasin

**Tiled Bathroom**  $3.6m \times 2.75m (11'10'' \times 9')$ : with bath, wc, handbasin, hot press and heated towel rail

Bedroom Three 4.1m x 3.3m (13'5" x 10'10"): with oak floor

Tiled Ensuite 1.7m x 1.5m (5'7" x 4'11"): with shower, wc and handbasin