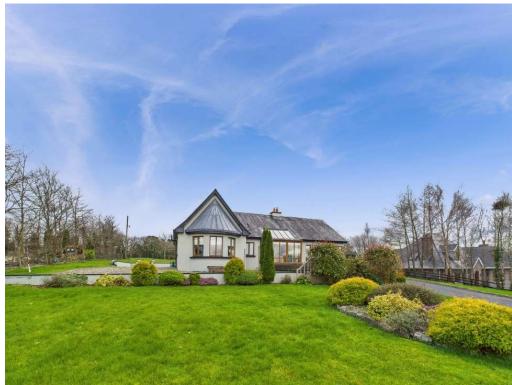

Set in mature private gardens this Property stands in a sizable 0.32 ha (0.8 acre) elevated site capturing commanding views of Lough Derg.

Situated in a quietly situated in a friendly rural district within 3km of the award-winning lakeside village of Terryglass which is renowned for its water sports facilities and famous pubs/restaurants which include Paddy's Bar & The Derg Inn.

# Outside

Decking area, sauna, shed.