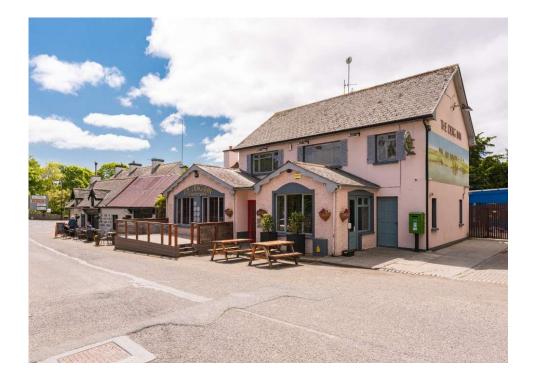

Set in mature private gardens this Property stands in a sizable 0.32 ha (0.8 acre) elevated site capturing commanding views of Lough Derg.

Situated in a quietly situated in a friendly rural district within 3km of the award-winning lakeside village of Terryglass which is renowned for its water sports facilities and famous pubs/restaurants which include Paddy's Bar & The Derg Inn.