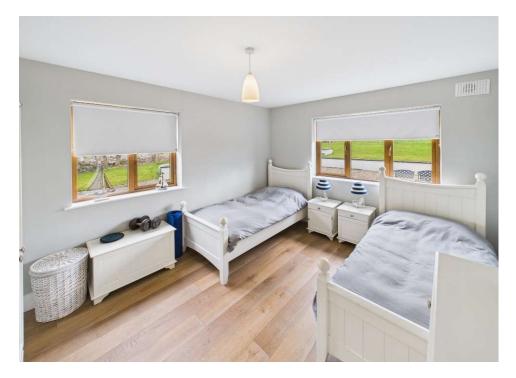

Bedroom Three 4.1m x 3.3m (13'5" x 10'10"): with oak floor

Tiled Ensuite 1.7m x 1.5m (5'7" x 4'11"): with shower, wc and handbasin