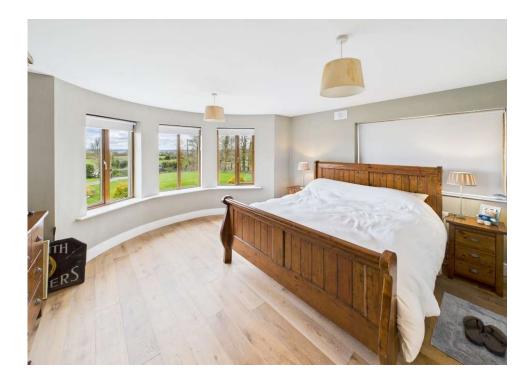

Bedroom One 4.0m x 2.9m (13'1" x 9'6"): with oak flooring

Bedroom Two 4.6m x 4.5m (15'1" x 14'9"): with oak flooring

**Ensuite** 2.7m x 1.5m (8'10" x 4'11"): with shower, wc and handbasin

**Tiled Bathroom**  $3.6m \times 2.75m (11'10'' \times 9')$ : with bath, wc, handbasin, hot press and heated towel rail