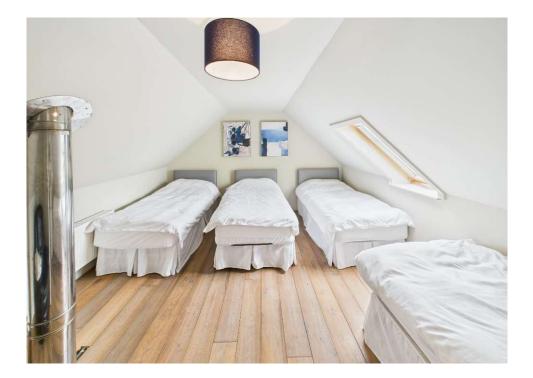

### **First Floor**

**L- Shaped Mezzanine** 7.6m (24'11") x 2.3m (7'7") / 5.5m (18'1") x 2.0m (6'7") overlooking the Dining/ Living area

**Bedroom Four** 7.7m (25'3") x 5.2m (17'1") / 3.1m (10'2") x 2.8m (9'2"): with oak floor, velux windows

Ensuite 2.3m x 0.85m (7'7" x 2'9"): with shower, wc and handbasin

Bedroom Five 4.75m x 3.8m (15'7" x 12'6"): with oak floor