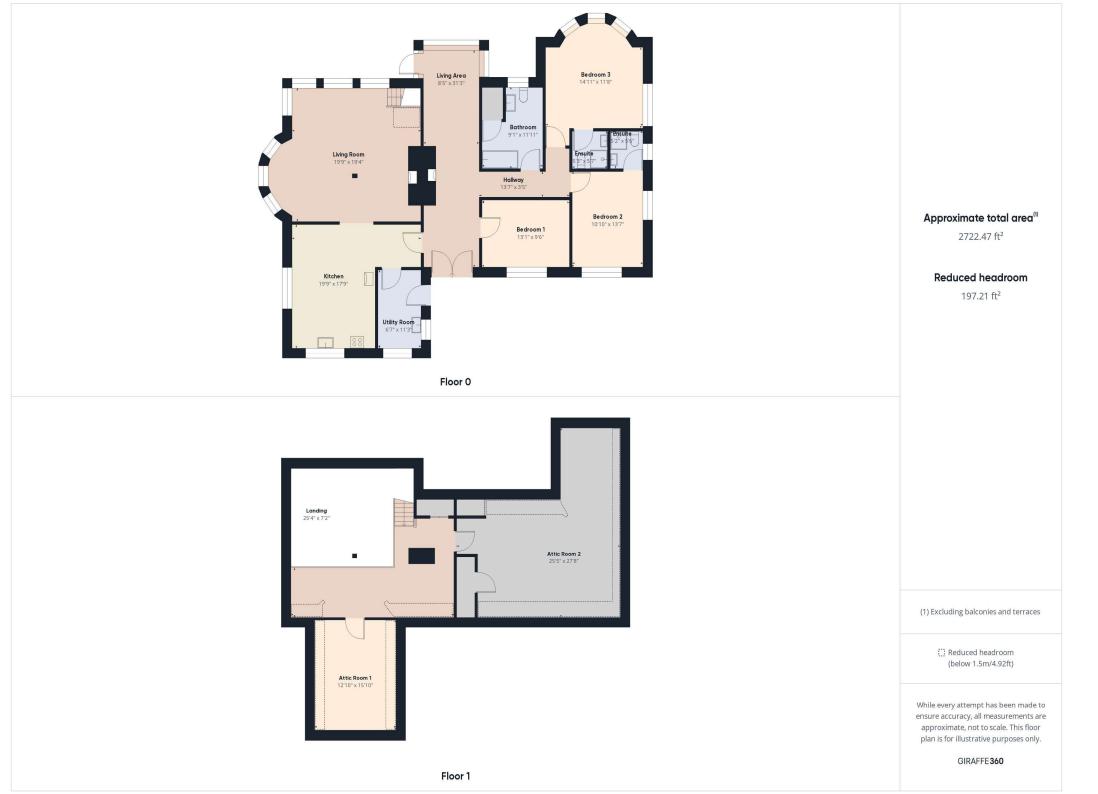

### Accommodation

**Reception Hall** 8.3m x 2.5m (27'3" x 8'2"): with solid fuel stove, parquet flooring and recessed lighting

Corridor with parquet flooring

**Dining/Living Area** 7.0m x 5.8m (23' x 19'): with solid fuel stove, oak flooring, feature curved wall & vaulted ceiling

**Kitchen** 5.4m x 3.8m (17'9" x 12'6"): with hand-painted kitchen, electric hob, oven, dishwasher, solid fuel stove, tiled floor, opening to Dining/Living Room

**Utility Room** 3.4m x 2.0m (11'2" x 6'7"): with hand painted units and tiled floor

Bedroom One 4.0m x 2.9m (13'1" x 9'6"): with oak flooring

Bedroom Two 4.6m x 4.5m (15'1" x 14'9"): with oak flooring

**Ensuite** 2.7m x 1.5m (8'10" x 4'11"): with shower, wc and handbasin

**Tiled Bathroom**  $3.6m \times 2.75m (11'10'' \times 9')$ : with bath, wc, handbasin, hot press and heated towel rail

Bedroom Three 4.1m x 3.3m (13'5" x 10'10"): with oak floor

Tiled Ensuite 1.7m x 1.5m (5'7" x 4'11"): with shower, wc and handbasin

### **First Floor**

**L- Shaped Mezzanine** 7.6m (24'11") x 2.3m (7'7") / 5.5m (18'1") x 2.0m (6'7") overlooking the Dining/ Living area

**Bedroom Four** 7.7m (25'3") x 5.2m (17'1") / 3.1m (10'2") x 2.8m (9'2"): with oak floor, velux windows

Ensuite 2.3m x 0.85m (7'7" x 2'9"): with shower, wc and handbasin

Bedroom Five 4.75m x 3.8m (15'7" x 12'6"): with oak floor