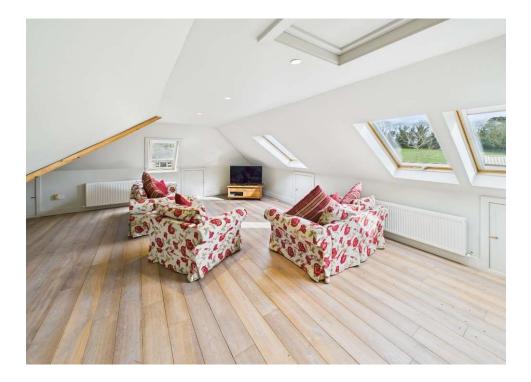

### **First Floor**

**L- Shaped Mezzanine** 7.6m (24'11") x 2.3m (7'7") / 5.5m (18'1") x 2.0m (6'7") overlooking the Dining/ Living area

**Bedroom Four** 7.7m (25'3") x 5.2m (17'1") / 3.1m (10'2") x 2.8m (9'2"): with oak floor, velux windows