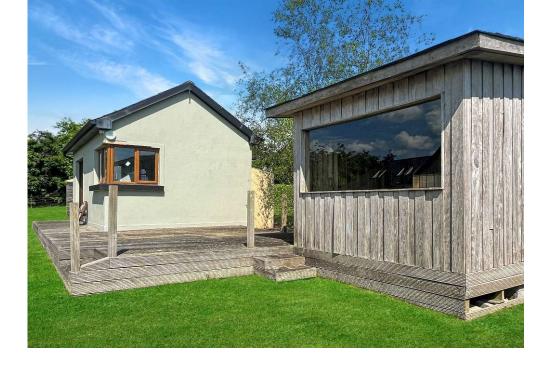

with oak flooring

Bedroom Two 4.6m x 4.5m (15'1" x 14'9"): with oak flooring

**Ensuite** 2.7m x 1.5m (8'10" x 4'11"): with shower, wc and handbasin

**Tiled Bathroom**  $3.6m \times 2.75m (11'10'' \times 9')$ : with bath, wc, handbasin, hot press and heated towel rail

Bedroom Three 4.1m x 3.3m (13'5" x 10'10"): with oak floor

Tiled Ensuite 1.7m x 1.5m (5'7" x 4'11"): with shower, wc and handbasin

### **First Floor**

**L- Shaped Mezzanine** 7.6m (24'11") x 2.3m (7'7") / 5.5m (18'1") x 2.0m (6'7") overlooking the Dining/ Living area

**Bedroom Four** 7.7m (25'3") x 5.2m (17'1") / 3.1m (10'2") x 2.8m (9'2"): with oak floor, velux windows

Ensuite 2.3m x 0.85m (7'7" x 2'9"): with shower, wc and handbasin

Bedroom Five 4.75m x 3.8m (15'7" x 12'6"): with oak floor





























# Services

Mains water, electricity, oil fired central heating, fibre broadband and septic tank.

# Outside

Decking area, sauna, shed.

## BER

BER C2 BER Number 117434837

# Directions

Eircode E45RR29













### SELLING AGENT

Sherry FitzGerald

Talbot

William Talbot Sherry Fitzgerald Talbot 52 Kenyon Street Nenagh, Co. Tipperary

T: +353 (0) 67 31496 E: <u>william@sftalbot.ie</u> W: sherryfitz.ie/branch/nenagh PSRA No. 001010

**CONDITIONS TO BE NOTED:** A full copy of our general brochure conditions can be viewed on our website at <u>http://www.sherryfitz.ie/terms</u>, or can be requested from your local Sherry FitzGerald office. We strongly recommend that you familiarise yourself with these general conditions. While care has been taken to ensure that information contained