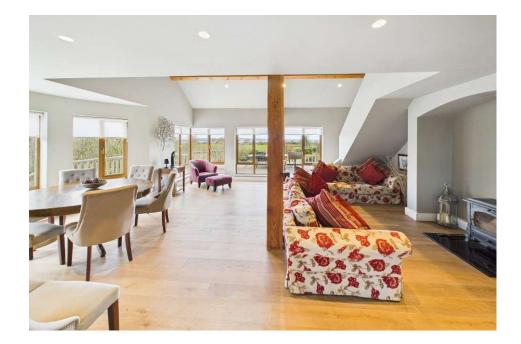

### Accommodation

**Reception Hall** 8.3m x 2.5m (27'3" x 8'2"): with solid fuel stove, parquet flooring and recessed lighting

Corridor with parquet flooring

**Dining/Living Area** 7.0m x 5.8m (23' x 19'): with solid fuel stove, oak flooring, feature curved wall & vaulted ceiling

**Kitchen** 5.4m x 3.8m (17'9" x 12'6"): with hand-painted kitchen, electric hob, oven, dishwasher, solid fuel stove, tiled floor, opening to Dining/Living Room

**Utility Room** 3.4m x 2.0m (11'2" x 6'7"): with hand painted units and tiled floor