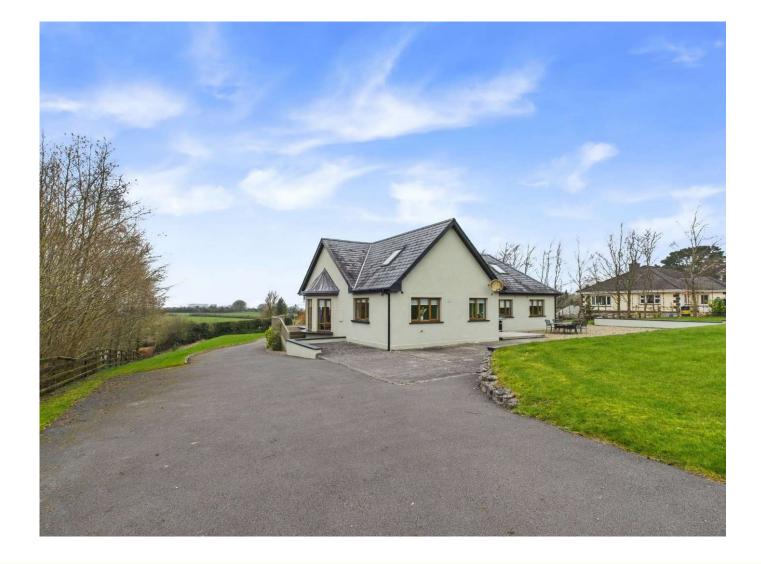

Cornalack, Terryglass, Co. Tipperary.

Sherry FitzGerald Talbot are delighted to offer to the market this beautifully appointed meticulously maintained residence ideally suitable as a family home of for holiday occupancy.

Set in mature private gardens this Property stands in a sizable 0.32 ha (0.8 acre) elevated site capturing commanding views of Lough Derg.

Situated in a quietly situated in a friendly rural district within 3km of the award-winning lakeside village of Terryglass which is renowned for its water sports facilities and famous pubs/restaurants which include Paddy's Bar & The Derg Inn.