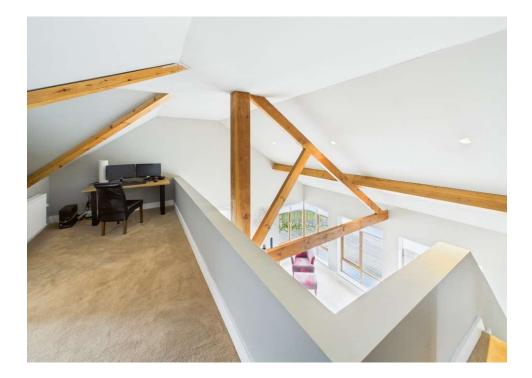

### **First Floor**

**L- Shaped Mezzanine** 7.6m (24'11") x 2.3m (7'7") / 5.5m (18'1") x 2.0m (6'7") overlooking the Dining/ Living area

**Bedroom Four** 7.7m (25'3") x 5.2m (17'1") / 3.1m (10'2") x 2.8m (9'2"): with oak floor, velux windows