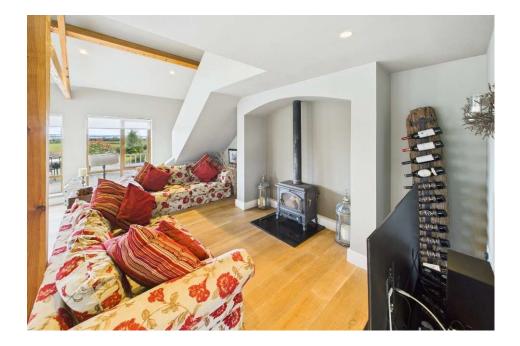

### Accommodation

**Reception Hall** 8.3m x 2.5m (27'3" x 8'2"): with solid fuel stove, parquet flooring and recessed lighting

Corridor with parquet flooring

**Dining/Living Area** 7.0m x 5.8m (23' x 19'): with solid fuel stove, oak flooring, feature curved wall & vaulted ceiling