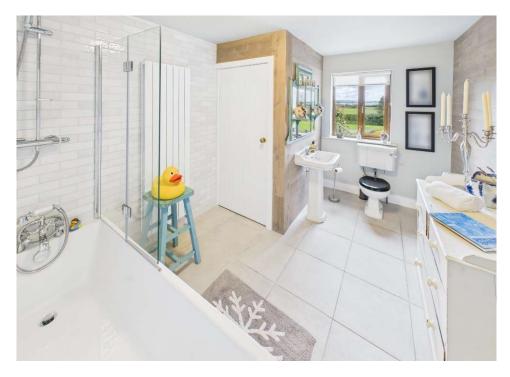

Bedroom One 4.0m x 2.9m (13'1" x 9'6"): with oak flooring

Bedroom Two 4.6m x 4.5m (15'1" x 14'9"): with oak flooring

**Ensuite** 2.7m x 1.5m (8'10" x 4'11"): with shower, wc and handbasin

**Tiled Bathroom**  $3.6m \times 2.75m (11'10'' \times 9')$ : with bath, wc, handbasin, hot press and heated towel rail

Bedroom Three 4.1m x 3.3m (13'5" x 10'10"): with oak floor

Tiled Ensuite 1.7m x 1.5m (5'7" x 4'11"): with shower, wc and handbasin