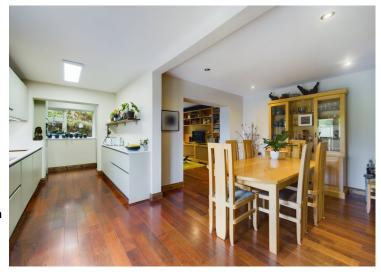

#### **Ground Floor**

Hallway 4.3m x 1.8m

Polished timber floor, understairs cloakroom

Living Room 4.4m x 3.7m

Polished timber floor, built in wood burning stove

Kitchen/Dining Room 10.4m x 5.5m

Range of high gloss fitted kitchen units with integrated appliances, polished timber floor, French doors to rear