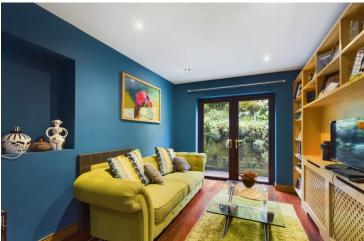

Lounge 3.5m x 3.0m

Polished timber floor, fitted shelving units, French doors to rear