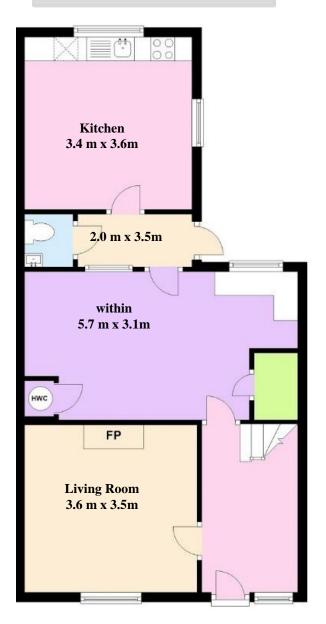

# Floor Layout Sketch

Gross Internal Floor Area 1,004 sq. ft. 93.5 sq. m

# **Ground Floor**