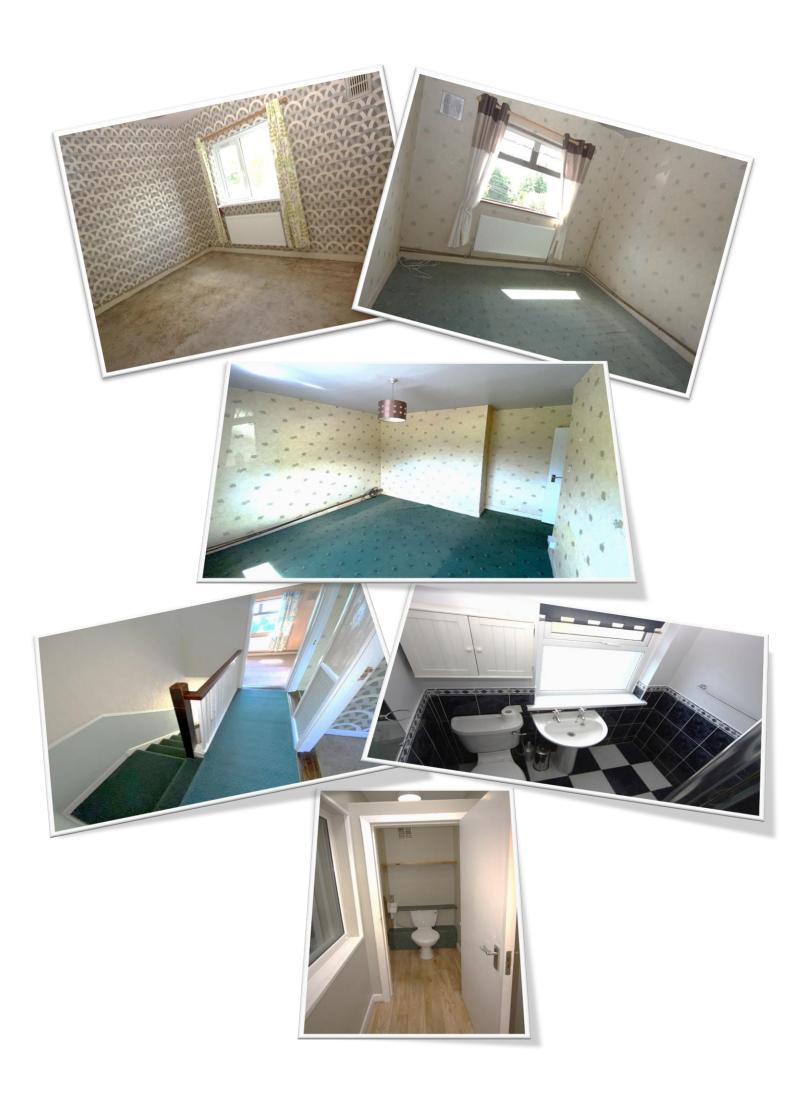

# **7 New Drumbannon**, Bailieborough, A82 AY66



# Executor Sale



A Nicely Presented

3 Bed Mid-Terrace House

In a Well Maintained Local Estate

# Floor Layout Sketch

Gross Internal Floor Area 1,004 sq. ft. 93.5 sq. m

# **Ground Floor**

# First Floor





#### Services

Mains Water, Mains Electricity, Mains Sewerage,

Oil Fired Central Heating

























Views over lawned area to front elevation

To the rear ... Small Garden, Garage

Rear Access from Minor Public Roadway

# **Location Map**



Map is not to scale. It is for information purposes only Copied Under Licence No. AU0029214

#### Directions:

From Bailieborough...... Take the Cavan Road, R165, out of town.... The property is in an estate recessed on the right.

# Watch for the Agent's Signs

All Enquiries and order to view through Sole Selling Agent Peter Murtagh
Chartered Surveyors Auctioneers & Agents

042 966 5355

info@petermurtagh.ie

www.petermurtagh.ie

Property Services Regulatory Authority Licence No. 001292

These particulars are issued on the implicit understanding that all negotiations are conducted through this agency and whilst care is taken in setting out