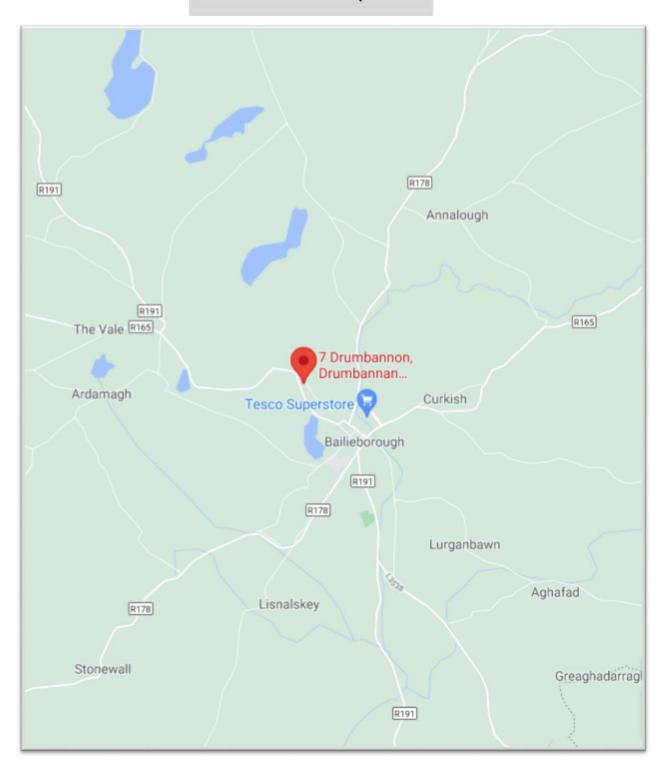

# **Location Map**

Map is not to scale. It is for information purposes only Copied Under Licence No. AU0029214

#### Directions:

From Bailieborough...... Take the Cavan Road, R165, out of town.... The property is in an estate recessed on the right.