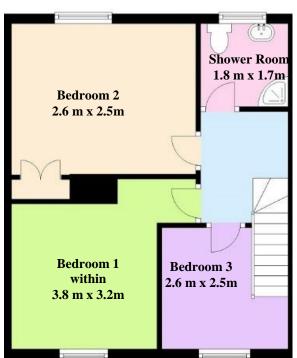

# Floor Layout Sketch

Gross Internal Floor Area 1,004 sq. ft. 93.5 sq. m

# First Floor