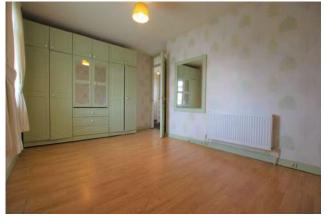

#### **BEDROOM 1**

#### 12'4" x 11'8" ( 3.28m x 3.66m)

Double bedroom to the rear of the property, top quality blind, laminate flooring and built in storage.

#### **BEDROOM 2**

#### 14'1" x 9'18" x (4.3m 2.8m)

Double bedroom to the rear of the property, top quaility blind, laminate flooring and built in wardrobes.

#### **BEDROOM 3**

#### 9'8" x 7'34" (3m x 2.2m)

Double bedroom to the front of the property, top quailty blinds, laminte flooring and built in storage.