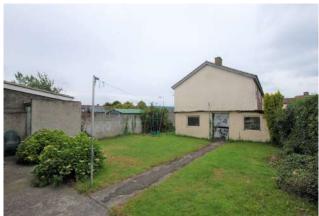

#### OUTSIDE REAR AND FRONT GARDEN

Extra large with lawn area, brick built shed and off street parking. Parking for multiple cars. Large side entrance.

raycooke.ie

GROUND FLOOR

1ST FLOOR