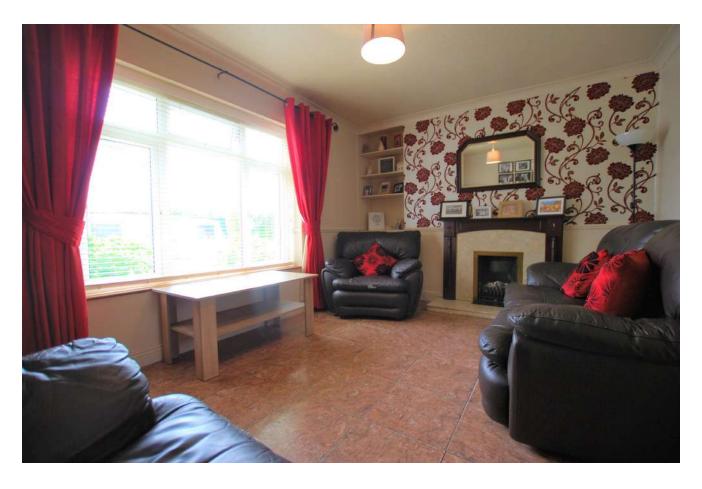

#### LOUNGE

15'2" x 10'5" (4.66m x 3.22m) Tiled fire place with timber surround, built in shelving, tiled floor and top quailty curtains.

#### LOUNGE 2/DINING

#### 12'7" x 19'8" (3.9m x 6.05m)

Large room to the rear of the property with laminate flooring, feature open fireplace, dining area and double doors to kitchen.