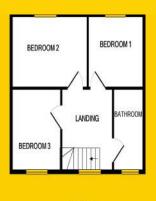

#### **BEDROOM 1**

#### 12'4" x 11'8" ( 3.28m x 3.66m)

Double bedroom to the rear of the property, top quality blind, laminate flooring and built in storage.

#### **BEDROOM 2**

#### 14'1" x 9'18" x (4.3m 2.8m)

Double bedroom to the rear of the property, top quaility blind, laminate flooring and built in wardrobes.

#### **BEDROOM 3**

#### 9'8" x 7'34" (3m x 2.2m)

Double bedroom to the front of the property, top quailty blinds, laminte flooring and built in storage.

#### BATHROOM

5'83" x 6'5" (1.78m x 2.0m)

Fully fitted bathroom with w.c, w.h.b, bath and power shower.