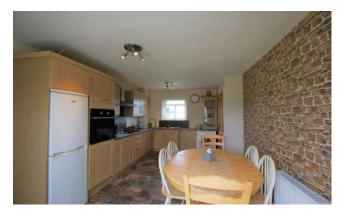

#### **KITCHEN/DINNER**

#### 9'86" x 17'71"(2.86m x 5.4m)

Top quailty floor, blinds and light fittings. Eye level units, ample space for table and chairs. Double doors to the rear garden.