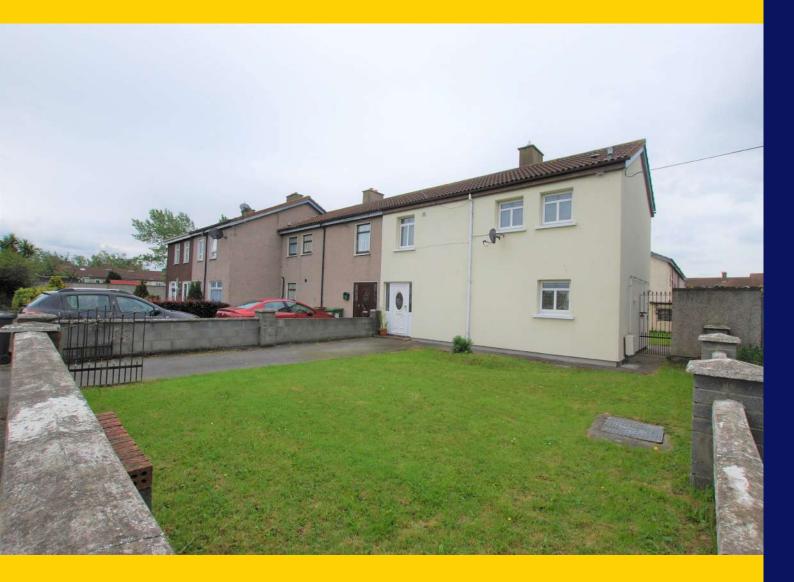

**BY PRIVATE TREATY** 

16 Kilcarrig Crescent Tallaght Dublin 24 D24 WD0F

Three Bedroom End of Terrace c.90 sq.m /968.sq.ft

BER TBC

Price: €209,000

raycooke.ie

### DESCRIPTION

RAY COOKE AUCTIONEERS are delighted to present this excellent three bedroom end-terrace property to the market overlooking a green area in Kilcarrig Crescent, Dublin 24. Kilcarrig is a pleasant development located within easy reach of a host of amenities and number 16 boasts an idyllic cul de sac position with limited passing traffic. All essential amenities can be found within arm's reach including primary & secondary schools, leisure & recreational facilities, Lidl Shopping Centre and The Square/Citywest Shopping Centre. The M50 and N4 road networks are easily accessible by car and The Luas at Fettercairn is found within a couple of minutes' walk. Bright and airy internal living accommodation of 968 sq ft (96 sq m) is made up of entrance hallway, lounge, kitchen dining room, 3 double bedrooms and main family bathroom. To the front is a large garden with off street parking for multiple cars. The rear is even more spacious and features an enviable southerly orientation and also a block built shed. Number 16 comes to the market in turnkey condition having been extremely well maintained over the years. The long list of additional features includes full external insulation, plenty of built in storage and a stunning kitchen with top quality integrated appliances. Sure to be popular with first time buyers or those looking to invest call Ray Cooke Auctioneers today for further information!

#### OUTSIDE REAR AND FRONT GARDEN

Extra large with lawn area, brick built shed and off street parking. Parking for multiple cars. Large side entrance.

raycooke.ie

GROUND FLOOR

1ST FLOOR