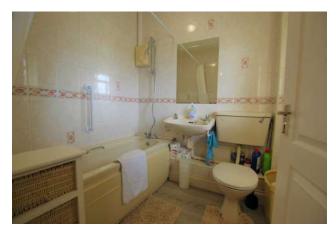

#### BATHROOM

5'83" x 6'5" (1.78m x 2.0m)

Fully fitted bathroom with w.c, w.h.b, bath and power shower.