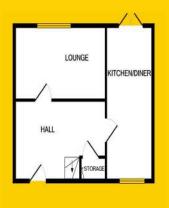

## ACCOMMODATION

#### LOUNGE

15'2" x 10'5" (4.66m x 3.22m) Tiled fire place with timber surround, built in shelving, tiled floor and top quailty curtains.

#### LOUNGE 2/DINING

#### 12'7" x 19'8" (3.9m x 6.05m)

Large room to the rear of the property with laminate flooring, feature open fireplace, dining area and double doors to kitchen.

#### **KITCHEN/DINNER**

#### 9'86" x 17'71"(2.86m x 5.4m)

Top quailty floor, blinds and light fittings. Eye level units, ample space for table and chairs. Double doors to the rear garden.