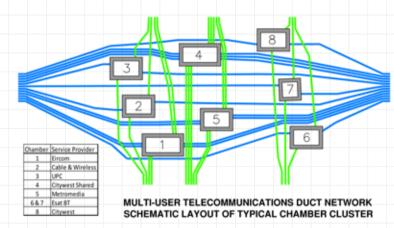

## FIBRE CONNECTIVITY

- Ireland is connected to a diverse range of national and international fibre network routes with a variety of city to city, UK and US links. Dublin's site capacity T50 fibre network is connected to the Citywest Campus
- Citywest is Ireland's landing point for the global crossing fibre network significantly enhancing international connectivity from Ireland to all major centres in Europe, the US, South America and Asia Pacific
- The developers of Citywest have laid 24 way ducting around the Campus providing occupiers with resilience and six telecoms providers. Citywest is at the cutting edge of telecommunications providing competitive access, speed and security via its internal fibre network