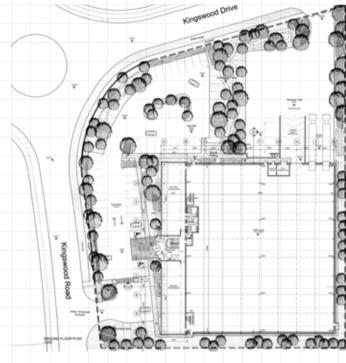

# The Site.

Site 4070 Kingswood Road provides an immediate opportunity to develop a quality data centre facility. Delivery of the facility has been accelerated with Planning Permission achieved for a 3,504 m2 (37,717 sq ft) warehouse including ancillary offices on circa 2 acres. The facility can be naturally expanded onto the adjoining 2.5 acre plot allowing a range of size options and layouts.