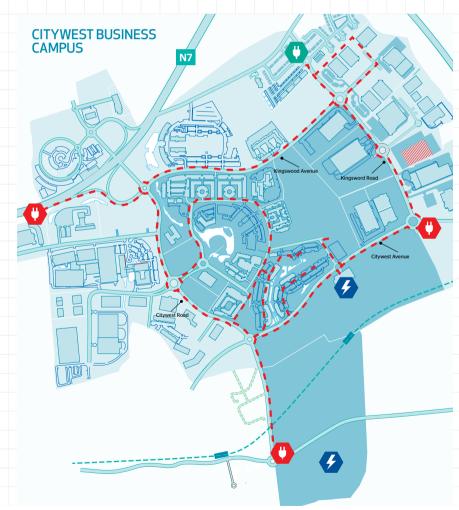

#### **POWER**

- Citywest Campus currently has an existing 110ky substation on campus
- ESB have recently completed the second 110kv substation which will further improve the power availability for potential data centres on campus
- This new substation demonstrates a continuing commitment to supporting load growth and enhancing the power availability on Citywest Campus
- Citywest Campus is located on the National Grid

## FIBRE CONNECTIVITY

- Ireland is connected to a diverse range of national and international fibre network routes with a variety of city to city, UK and US links. Dublin's site capacity T50 fibre network is connected to the Citywest Campus
- Citywest is Ireland's landing point for the global crossing fibre network significantly enhancing international connectivity from Ireland to all major centres in Europe, the US, South America and Asia Pacific
- The developers of Citywest have laid 24 way ducting around the Campus providing occupiers with resilience and six telecoms providers. Citywest is at the cutting edge of telecommunications providing competitive access, speed and security via its internal fibre network

# **CITYWEST**

- Set up in 1990, Davy Hickey Properties embarked on creating Ireland's first world class business campus, Citywest
- Citywest is a secure and actively managed campus with 24 hour on-site security
- Pivotal location on the N7 with access via two separate interchanges at Citywest Bridge and Kingswood, puts the Campus within easy reach of the M50 orbital motorway and 30 minutes from Dublin International Airport
- Excellent public transport serving Citywest with several bus routes and the Luas light rail system providing a direct link to the City Centre
- Citywest is a proven data centre location with Citadel 100, Eircom, BT and Telecity on the campus, and it is also home to the network management centres of Eircom and Meteor

**— —** 24 Way Ducting

Fibre Network

Data Centre (Subject Site)

Luas Stop