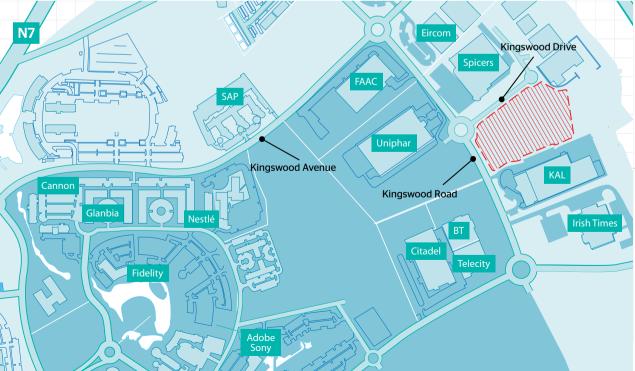

# Ready to Go Data Centre Site

Site 4070 Kingswood Road

Data Centre - Citywest Cltywest-Infrastructure Cltvwest-Location

• 0 0

# The Site.

Site 4070 Kingswood Road provides an immediate opportunity to develop a quality data centre facility. Delivery of the facility has been accelerated with Planning Permission achieved for a 3,504 m2 (37,717 sq ft) warehouse including ancillary offices on circa 2 acres. The facility can be naturally expanded onto the adjoining 2.5 acre plot allowing a range of size options and layouts.