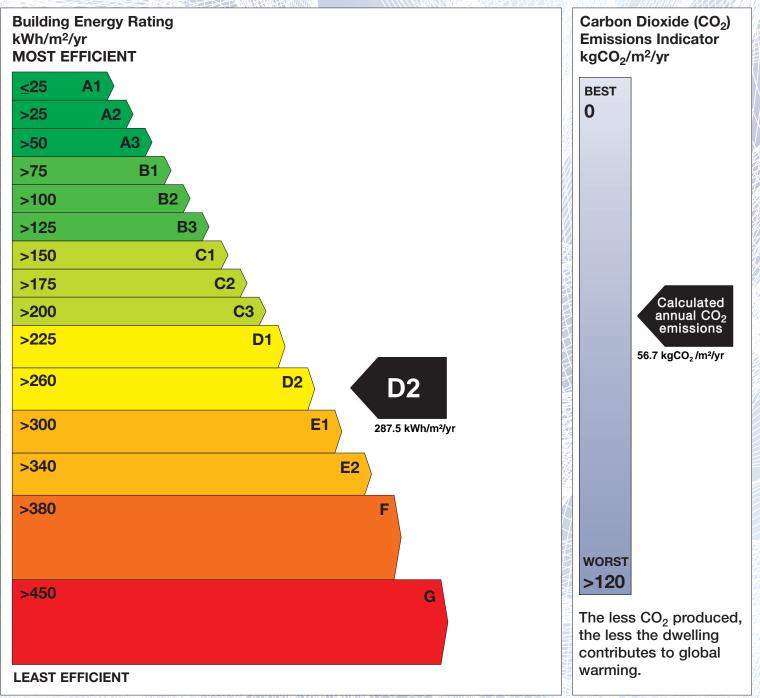

## **Building Energy Rating (BER)**

| BER for the building detailed below is: |                                        | D2    |
|-----------------------------------------|----------------------------------------|-------|
| Address                                 | DENVAR<br>84 ROEBUCK ROAD<br>DUBLIN 14 |       |
| Eircode                                 | D14Y431                                |       |
| BER Number                              | 118459387                              |       |
| Date of Issue                           | 21/05/2025                             |       |
| Valid Until                             | 21/05/2035                             |       |
| Assessor Number                         | 109091                                 |       |
| Assessor Company No                     | 109090                                 | 11418 |

The Building Energy Rating (BER) is an indication of the energy performance of this dwelling. It covers energy use for space heating, water heating, ventilation and lighting, calculated on the basis of standard occupancy. It is expressed as primary energy use per unit floor area per year (kWh/m<sup>2</sup>/yr).

'A' rated properties are the most energy efficient and will tend to have the lowest energy bills.

**IMPORTANT:** This BER is calculated on the basis of data provided to and by the BER Assessor, and using the version of the assessment software quoted below. A future BER assigned to this dwelling may be different, as a result of changes to the dwelling or to the assessment software.