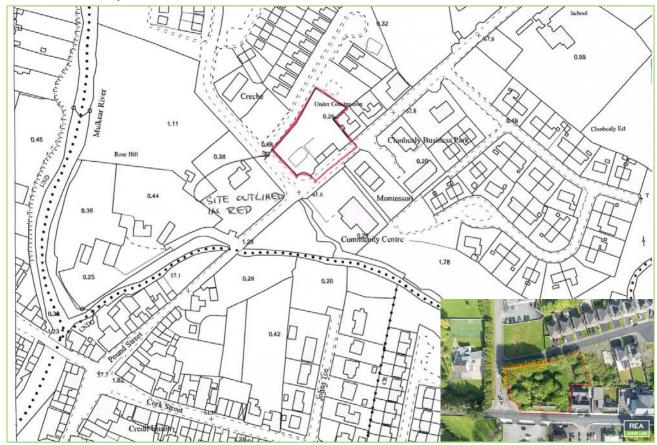

### Location Map:

## Description

REA John Lee bring to the market this Ideally situated Development Site extending to c. 0.29 ha. (c. 0.716 acres). The site is situated in the centre of Newport, opposite the Community Centre and zoned Existing Residential. It presents a prime redevelopment opportunity and is adjacent to all services. Full details from the agent.

#### Directions

Turn left in the Square in Newport. Site is directly opposite the Community Centre on the left with sign thereon.

Price €200,000