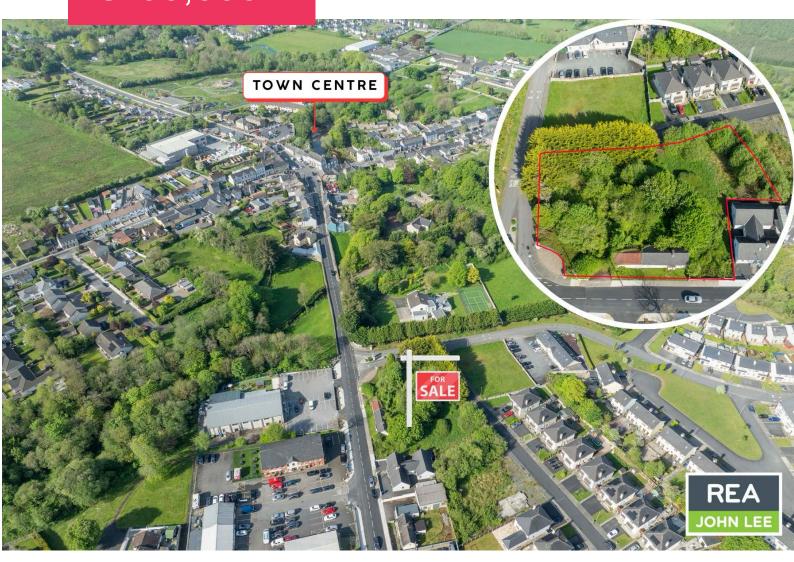

# For Sale By Private Treaty

REA JOHN LEE

Guide Price €200,000

**CLONBEALY, Newport, Co. Tipperary.** 

Prime Development Site c. 0.716 acres

## Description

REA John Lee bring to the market this Ideally situated Development Site extending to c. 0.29 ha. (c. 0.716 acres). The site is situated in the centre of Newport, opposite the Community Centre and zoned Existing Residential. It presents a prime redevelopment opportunity and is adjacent to all services. Full details from the agent.

#### Directions

Turn left in the Square in Newport. Site is directly opposite the Community Centre on the left with sign thereon.

Price €200,000