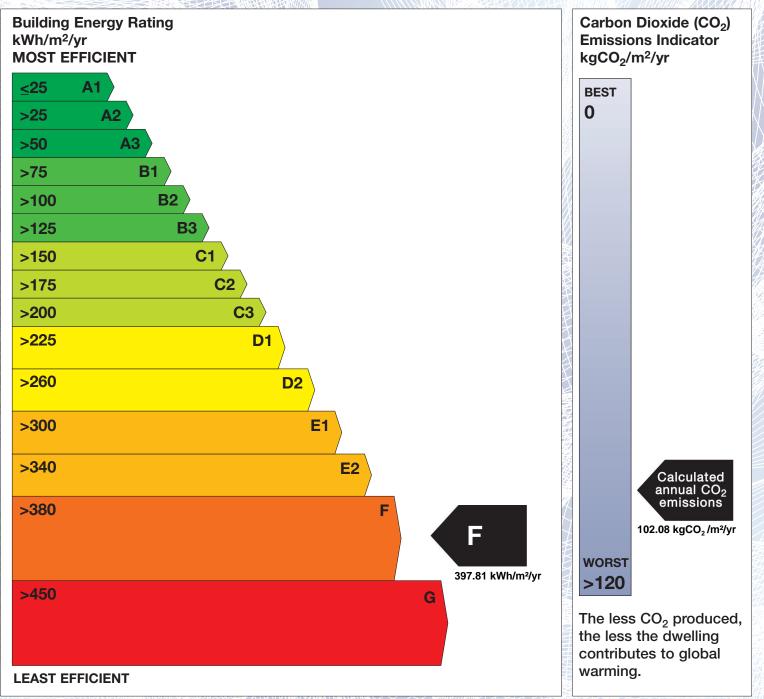

The Building Energy Rating (BER) is an indication of the energy performance of this dwelling. It covers energy use for space heating, water heating, ventilation and lighting, calculated on the basis of standard occupancy. It is expressed as primary energy use per unit floor area per year (kWh/m<sup>2</sup>/yr).

'A' rated properties are the most energy efficient and will tend to have the lowest energy bills.

**IMPORTANT:** This BER is calculated on the basis of data provided to and by the BER Assessor, and using the version of the assessment software quoted below. A future BER assigned to this dwelling may be different, as a result of changes to the dwelling or to the assessment software.