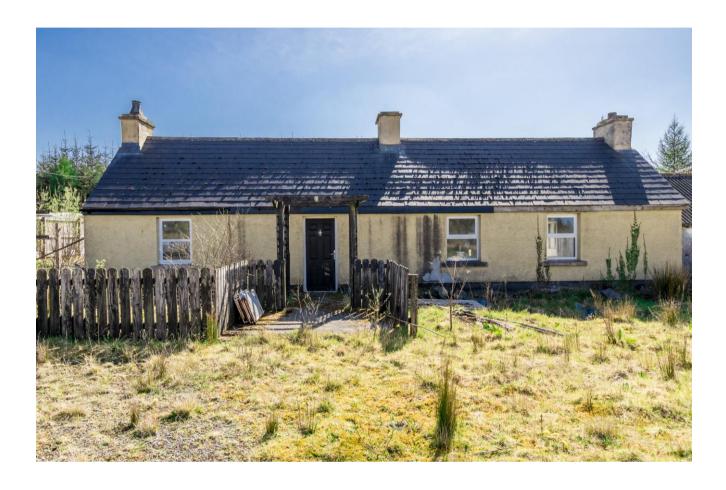

# For Sale

Asking Price: €90,000

Mullen, Frenchpark, Co. Roscommon, RN36812

This property offers a fantastic opportunity for buyers with a vision. Set on approximately half an acre, it provides the perfect blank canvas for creating your dream home. While the house is in need of full renovation, it offers great potential to be transformed into a modern, custom-designed living space.

The property has several key updates, including replastered walls, new windows, and a solid roof. A new septic tank is installed, and with electricity (ESB) already in place, much of the groundwork for a comfortable home is already done.

With no kitchen or bathroom installed, this is an ideal opportunity to design a home to your own tastes and specifications. The long driveway offers privacy, and the location provides peaceful surroundings while still being conveniently close to nearby amenities. It's just 5 km from Castlerea, offering shops, schools, and transport links, and only 15 km from Roscommon town, providing even more local conveniences.