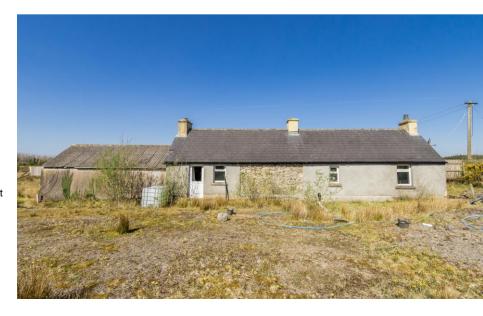

# For Sale

Asking Price: €90,000

Mullen, Frenchpark, Co. Roscommon, RN36812

This property offers a fantastic opportunity for buyers with a vision. Set on approximately half an acre, it provides the perfect blank canvas for creating your dream home. While the house is in need of full renovation, it offers great potential to be transformed into a modern, custom-designed living space.

The property has several key updates, including replastered walls, new windows, and a solid roof. A new septic tank is installed, and with electricity (ESB) already in place, much of the groundwork for a comfortable home is already done.

With no kitchen or bathroom installed, this is an ideal opportunity to design a home to your own tastes and specifications. The long driveway offers privacy, and the location provides peaceful surroundings while still being conveniently close to nearby amenities. It's just 5 km from Castlerea, offering shops, schools, and transport links, and only 15 km from Roscommon town, providing even more local conveniences.