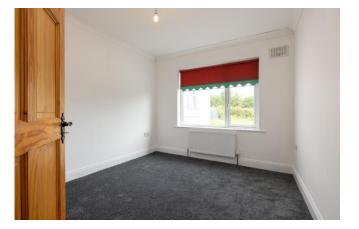

Bedroom 1 3.05m x 3.10m (10' x 10'2"): carpet flooring.

Bedroom 2 3.35m x 3.00m (11' x 9'10"): carpet flooring.

**Bathroom** 3.35m x 2.70m (11' x 8'10"): tiled flooring and walls, bath, WC and wash hand basin.

**Bedroom 3** 3.98m x 4.00m (13'1" x 13'1"): at widest point, carpet flooring and built-in wardrobes.

**Master Bedroom 4** 3.67m x 4.00m (12' x 13'1"): at widest point, carpet flooring and built-in wardrobes.