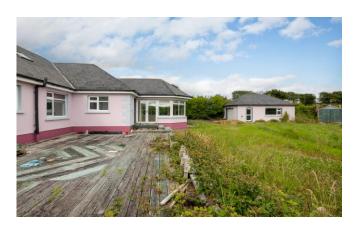

Externally the property is approached by a gravel driveway, beautiful lawn to the front and rear and mature trees and hedging surrounding the property. There is also a large garage located to the rear.

**Sunroom** 3.30m x 3.60m (10'10" x 11'10"): at widest point, solid wood flooring, vaulted timber clad ceiling and double doors to rear garden.

**Utility Room** 2.30m x 2.10m (7'7" x 6'11"): tiled flooring, fitted storage units, plumbed for washing machine and dryer.