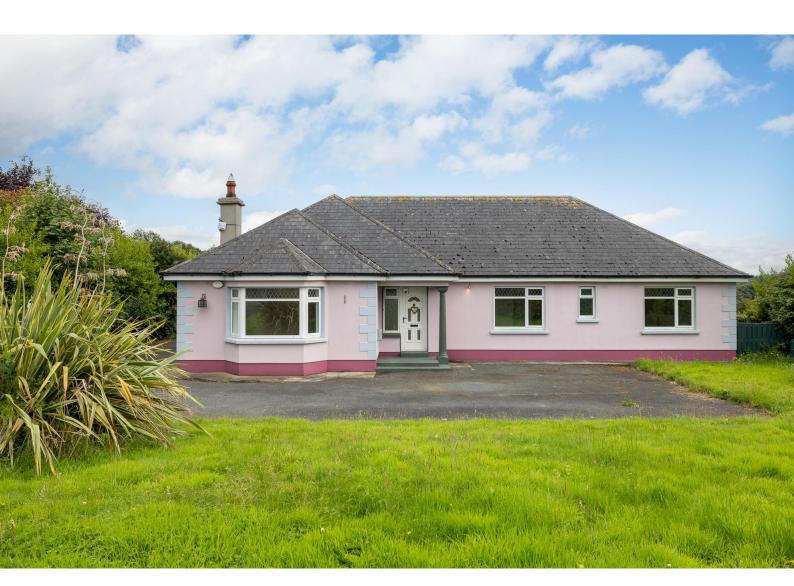

# For Sale

Asking Price: €380,000

Coolnaleen, Camolin, Co. Wexford Y21NX21

BER C1

sherryfitz.ie

Coolnaleen is a substantial four bed bungalow c.0.69 acres. The property is located only 5.5km from the village of Camolin and is surrounded by countryside while having village amenities such as pubs, shops and a school on its doorstep. 10km from the M11 approximately and 12.6km from Gorey allows easy access to larger shops, restaurants, pubs and many other services.

Externally the property is approached by a gravel driveway, beautiful lawn to the front and rear and mature trees and hedging surrounding the property. There is also a large garage located to the rear.