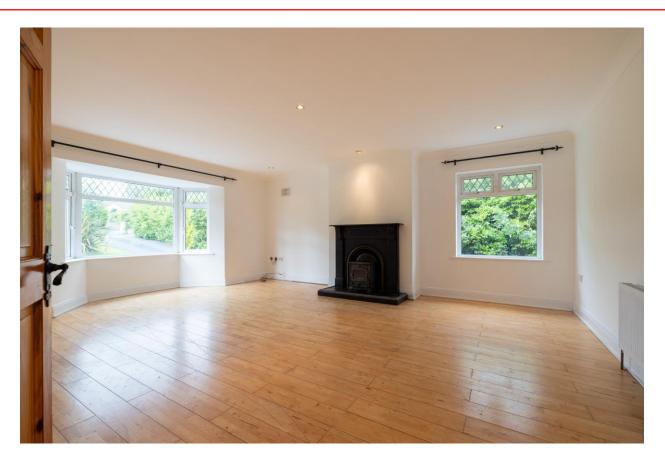

#### Accommodation GROUND FLOOR

**Entrance Hallway** 8.00m x 2.10m (26'3" x 6'11"): at widest point, tiled flooring.

**Sitting Room** 5.95m x 5.18m (19'6" x 17'): solid wood flooring, feature bay window and feature solid wood stove fireplace.