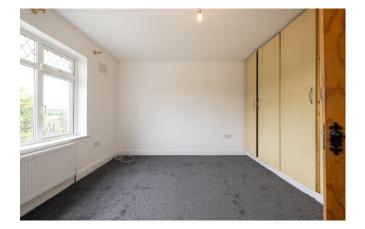

**Bedroom 3** 3.98m x 4.00m (13'1" x 13'1"): at widest point, carpet flooring and built-in wardrobes.

**Master Bedroom 4** 3.67m x 4.00m (12' x 13'1"): at widest point, carpet flooring and built-in wardrobes.