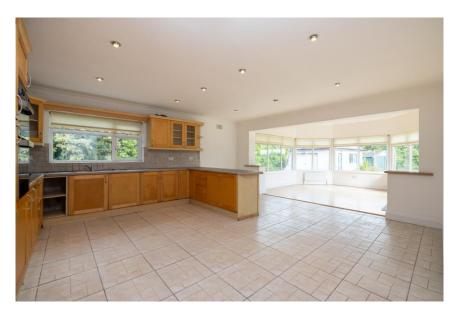

**Office/Study** 2.50m x 3.70m (8'2" x 12'2"): at widest point, solid wood flooring.

**Kitchen/Dining**  $5.78m \times 5.18m (19' \times 17')$ : tiled flooring and backsplash, fitted kitchen units, electric double oven, gas hob and integrated fridge freezer.

**Sunroom** 3.30m x 3.60m (10'10" x 11'10"): at widest point, solid wood flooring, vaulted timber clad ceiling and double doors to rear garden.

**Utility Room** 2.30m x 2.10m (7'7" x 6'11"): tiled flooring, fitted storage units, plumbed for washing machine and dryer.