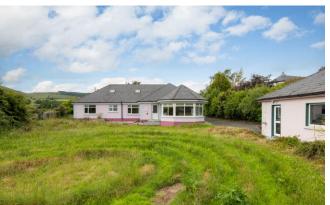

# For Sale

Asking Price: €380,000

Coolnaleen, Camolin, Co. Wexford Y21NX21

BER C1

sherryfitz.ie

Coolnaleen is a substantial four bed bungalow c.0.69 acres. The property is located only 5.5km from the village of Camolin and is surrounded by countryside while having village amenities such as pubs, shops and a school on its doorstep. 10km from the M11 approximately and 12.6km from Gorey allows easy access to larger shops, restaurants, pubs and many other services.

Externally the property is approached by a gravel driveway, beautiful lawn to the front and rear and mature trees and hedging surrounding the property. There is also a large garage located to the rear.