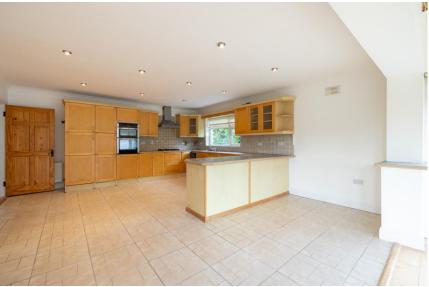

**Office/Study** 2.50m x 3.70m (8'2" x 12'2"): at widest point, solid wood flooring.

**Kitchen/Dining**  $5.78m \times 5.18m (19' \times 17')$ : tiled flooring and backsplash, fitted kitchen units, electric double oven, gas hob and integrated fridge freezer.