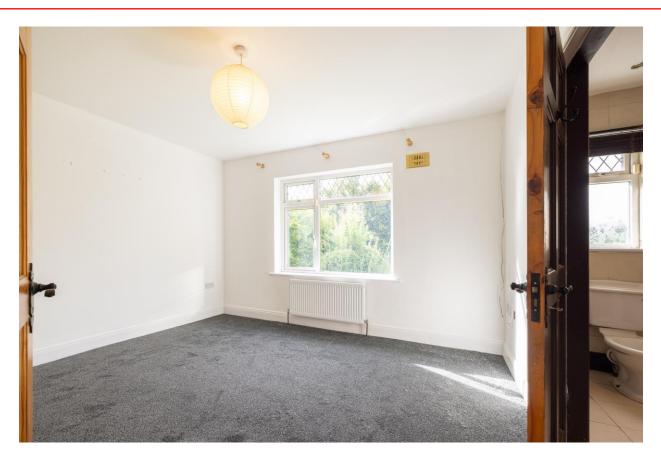

Bedroom 1 3.05m x 3.10m (10' x 10'2"): carpet flooring.

Bedroom 2 3.35m x 3.00m (11' x 9'10"): carpet flooring.

**Bathroom** 3.35m x 2.70m (11' x 8'10"): tiled flooring and walls, bath, WC and wash hand basin.

**Bedroom 3** 3.98m x 4.00m (13'1" x 13'1"): at widest point, carpet flooring and built-in wardrobes.

**Master Bedroom 4** 3.67m x 4.00m (12' x 13'1"): at widest point, carpet flooring and built-in wardrobes.