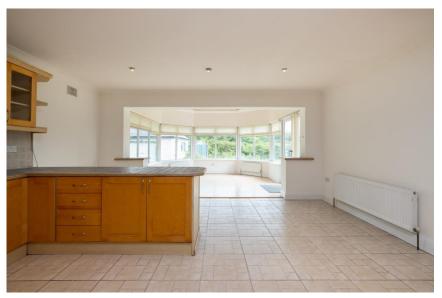

**Sunroom** 3.30m x 3.60m (10'10" x 11'10"): at widest point, solid wood flooring, vaulted timber clad ceiling and double doors to rear garden.

**Utility Room** 2.30m x 2.10m (7'7" x 6'11"): tiled flooring, fitted storage units, plumbed for washing machine and dryer.