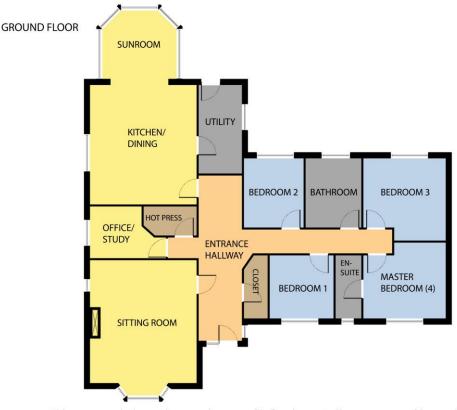

#### Accommodation GROUND FLOOR

**Entrance Hallway** 8.00m x 2.10m (26'3" x 6'11"): at widest point, tiled flooring.

**Sitting Room** 5.95m x 5.18m (19'6" x 17'): solid wood flooring, feature bay window and feature solid wood stove fireplace.

**Office/Study** 2.50m x 3.70m (8'2" x 12'2"): at widest point, solid wood flooring.

**Kitchen/Dining**  $5.78m \times 5.18m (19' \times 17')$ : tiled flooring and backsplash, fitted kitchen units, electric double oven, gas hob and integrated fridge freezer.

**Sunroom** 3.30m x 3.60m (10'10" x 11'10"): at widest point, solid wood flooring, vaulted timber clad ceiling and double doors to rear garden.

**Utility Room** 2.30m x 2.10m (7'7" x 6'11"): tiled flooring, fitted storage units, plumbed for washing machine and dryer.

Bedroom 1 3.05m x 3.10m (10' x 10'2"): carpet flooring.

Bedroom 2 3.35m x 3.00m (11' x 9'10"): carpet flooring.

**Bathroom** 3.35m x 2.70m (11' x 8'10"): tiled flooring and walls, bath, WC and wash hand basin.

**Bedroom 3** 3.98m x 4.00m (13'1" x 13'1"): at widest point, carpet flooring and built-in wardrobes.

**Master Bedroom 4** 3.67m x 4.00m (12' x 13'1"): at widest point, carpet flooring and built-in wardrobes.

**Ensuite** 3.05m x 1.25m (10' x 4'1"): tiled flooring and walls, shower, WC and wash hand basin.