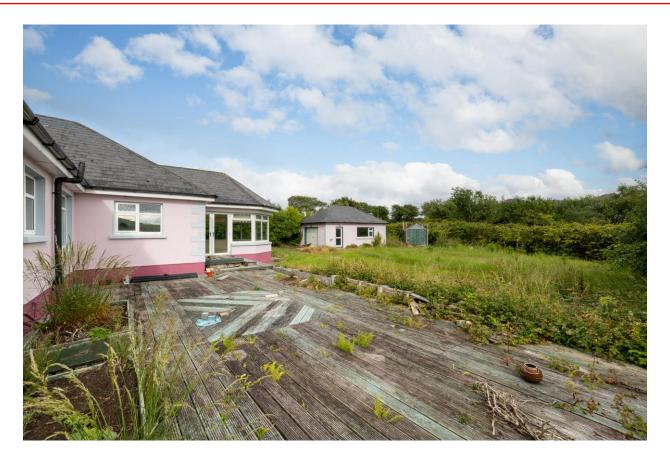

Externally the property is approached by a gravel driveway, beautiful lawn to the front and rear and mature trees and hedging surrounding the property. There is also a large garage located to the rear.

**Sunroom** 3.30m x 3.60m (10'10" x 11'10"): at widest point, solid wood flooring, vaulted timber clad ceiling and double doors to rear garden.

**Utility Room** 2.30m x 2.10m (7'7" x 6'11"): tiled flooring, fitted storage units, plumbed for washing machine and dryer.