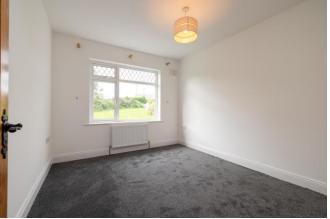

Bedroom 1 3.05m x 3.10m (10' x 10'2"): carpet flooring.

Bedroom 2 3.35m x 3.00m (11' x 9'10"): carpet flooring.

**Bathroom** 3.35m x 2.70m (11' x 8'10"): tiled flooring and walls, bath, WC and wash hand basin.