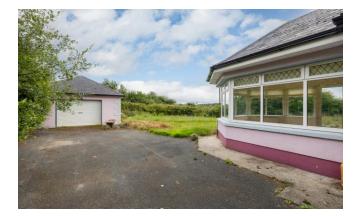

Externally the property is approached by a gravel driveway, beautiful lawn to the front and rear and mature trees and hedging surrounding the property. There is also a large garage located to the rear.

**Sunroom** 3.30m x 3.60m (10'10" x 11'10"): at widest point, solid wood flooring, vaulted timber clad ceiling and double doors to rear garden.

**Utility Room** 2.30m x 2.10m (7'7" x 6'11"): tiled flooring, fitted storage units, plumbed for washing machine and dryer.