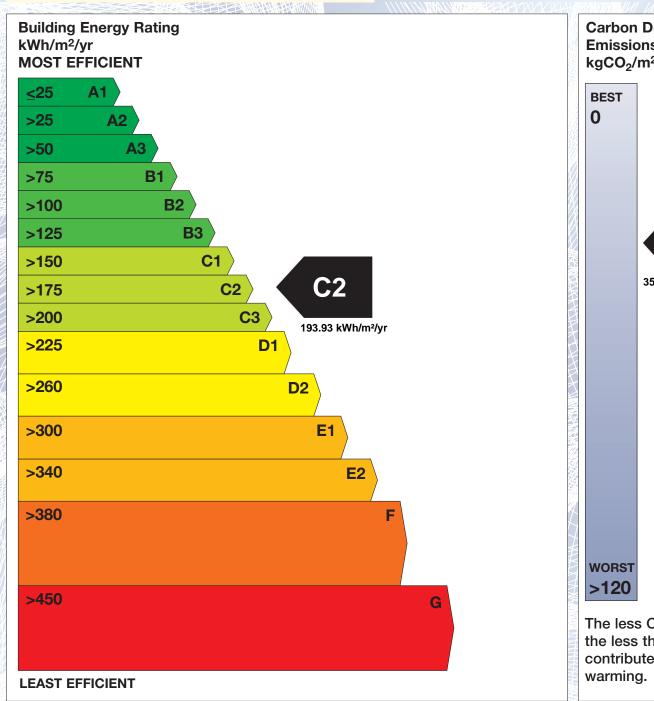

## **Building Energy Rating (BER)**

BER for the building detailed below is:

C<sub>2</sub>

| Address             | 13 ROBIN VALE HERONS WOOD CORK ROAD CARRIGALINE CO. CORK |
|---------------------|----------------------------------------------------------|
| Eircode             | P43W225                                                  |
| BER Number          | 115513293                                                |
| Date of Issue       | 19/09/2022                                               |
| Valid Until         | 19/09/2032                                               |
| Assessor Number     | 104603                                                   |
| Assessor Company No | 104938                                                   |

'A' rated properties are the most energy efficient and will tend to have the lowest energy bills.

Carbon Dioxide (CO<sub>2</sub>) **Emissions Indicator** kgCO<sub>2</sub>/m<sup>2</sup>/yr Calculated annual CO<sub>2</sub> emissions 35.95 kgCO<sub>2</sub>/m<sup>2</sup>/yr The less CO<sub>2</sub> produced, the less the dwelling contributes to global