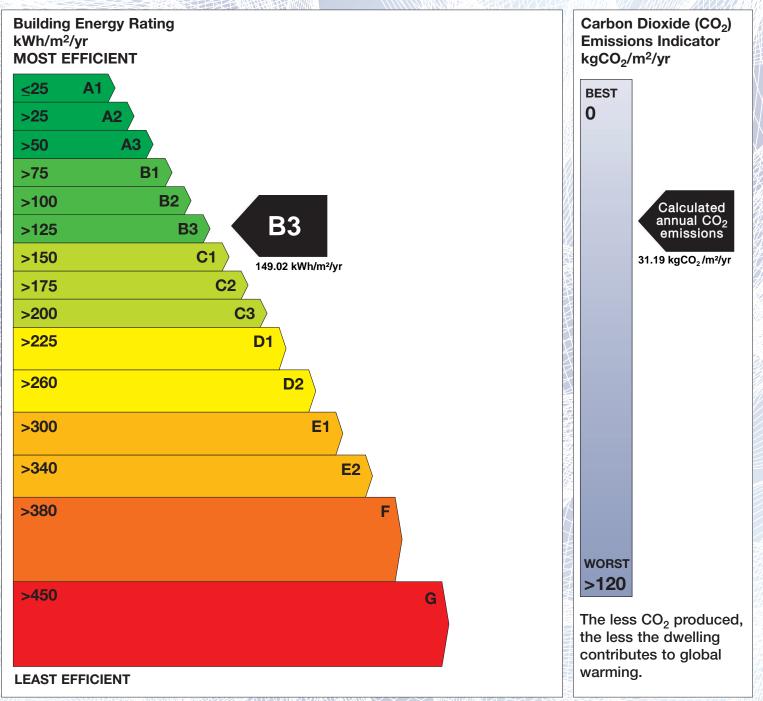

## **Building Energy Rating (BER)**

| AddressROCHFORT HOUSE<br>APT 23 BRENNANSTOWN<br>OLD BRAY ROAD<br>CABINTEELY<br>DUBLIN 18BER Number101110898Date of Issue18/09/2009Valid Until18/09/2019Assessor Number102723Assessor Company No102723 | BER for the buildi  | B3                                                 |       |
|-------------------------------------------------------------------------------------------------------------------------------------------------------------------------------------------------------|---------------------|----------------------------------------------------|-------|
| Date of Issue18/09/2009Valid Until18/09/2019Assessor Number102723Assessor Company No102723                                                                                                            | Address             | APT 23 BRENNANSTOWN<br>OLD BRAY ROAD<br>CABINTEELY |       |
| Valid Until18/09/2019Assessor Number102723Assessor Company No102723                                                                                                                                   | BER Number          | 101110898                                          |       |
| Assessor Number 102723<br>Assessor Company No 102723                                                                                                                                                  | Date of Issue       | 18/09/2009                                         |       |
| Assessor Company No 102723                                                                                                                                                                            | Valid Until         | 18/09/2019                                         |       |
| • •                                                                                                                                                                                                   | Assessor Number     | 102723                                             |       |
|                                                                                                                                                                                                       | Assessor Company No | 102723                                             | KUNIM |

The Building Energy Rating (BER) is an indication of the energy performance of this dwelling. It covers energy use for space heating, water heating, ventilation and lighting, calculated on the basis of standard occupancy. It is expressed as primary energy use per unit floor area per year (kWh/m<sup>2</sup>/yr).

'A' rated properties are the most energy efficient and will tend to have the lowest energy bills.

**IMPORTANT:** This BER is calculated on the basis of data provided to and by the BER Assessor, and using the version of the assessment software quoted below. A future BER assigned to this dwelling may be different, as a result of changes to the dwelling or to the assessment software.