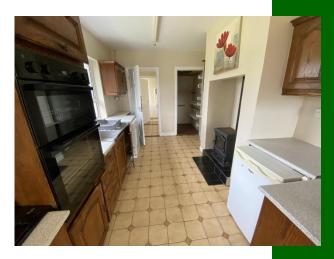

#### Kitchen/dining

Generous floor and eye level presses. Tiled and laminate flooring. Fireplace with stove. Pantry off.

8.02m (26'4") x 3.09m (10'2")

Rear hallWith wc & whb off 2.09m (6'10") x 1.07m (3'6")