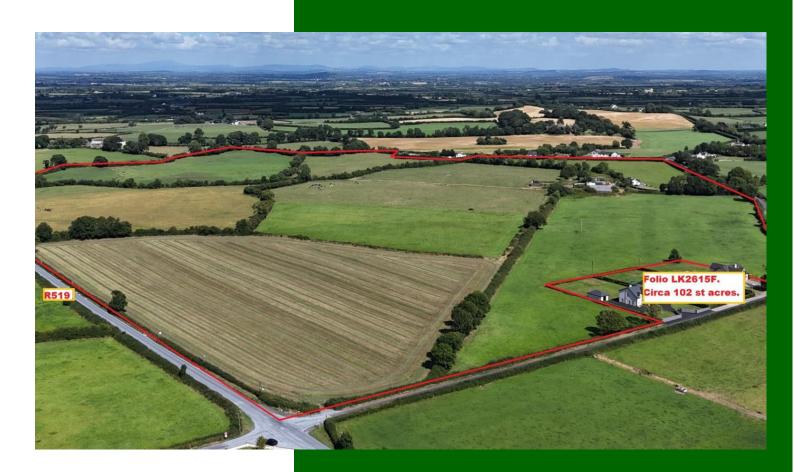

# **Price on Application**

GVM announce to the market a truly outstanding farm encompassing circa 102 st acres of superb quality land with extensive road frontage to three roads and incorporating a bungalow residence and some out offices.

For Sale by Public and Online auction (unless previously sold) on Tuesday 1st October @ 3 pm in our Limerick City Auction Rooms V94 WE12

This trophy farm is contained in Folio LK2615F and extends to Circa (41.51 hectares) 102 st acres of top quality agricultural land laid out in easily managed divisions and well watered and fenced ensuring the utmost convenience and efficiency for modern day farming. The topography of the land is flat in nature and enjoys approximately 1.5 km of extensive frontage to three roads which could offer site potential given the hugely popular and affluent location. There is a piped water supply together with natural water from a stream that flows through the farm. This holding is ideal for all types of farming use including dairying, beef, equestrian, hobby farming and is also an ideal investment opportunity.

This farm also contains a charming five bedroom bungalow residence perfectly situated to take in the surrounding scenic beauty. Accompanying the main residence are several ancillary out offices.

The location speaks for itself in close proximity to the picturesque village of Adare with easy access also to Kilfinny, Ballingarry and the N21 linking Limerick to Kerry. Inspection is very highly recommended to fully appreciate the value and potential of this remarkable holding.