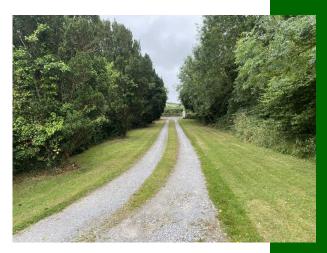

For Sale by Public and Online auction (unless previously sold) on Tuesday 1st October @ 3 pm in our Limerick City Auction Rooms V94 WE12

This trophy farm is contained in Folio LK2615F and extends to Circa (41.51 hectares) 102 st acres of top quality agricultural land laid out in easily managed divisions and well watered and fenced ensuring the utmost convenience and efficiency for modern day farming. The topography of the land is flat in nature and enjoys approximately 1.5 km of extensive frontage to three roads which could offer site potential given the hugely popular and affluent location. There is a piped water supply together with natural water from a stream that flows through the farm. This holding is ideal for all types of farming use including dairying, beef, equestrian, hobby farming and is also an ideal investment opportunity.

This farm also contains a charming five bedroom bungalow residence perfectly situated to take in the surrounding scenic beauty. Accompanying the main residence are several ancillary out offices.

The location speaks for itself in close proximity to the picturesque village of Adare with easy access also to Kilfinny, Ballingarry and the N21 linking Limerick to Kerry. Inspection is very highly recommended to fully appreciate the value and potential of this remarkable holding.