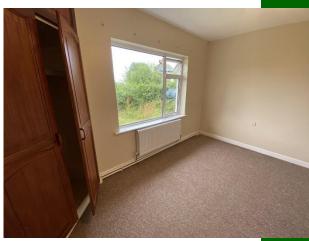

**Bedroom 1** Double with built in wardrobes 2.07m (6'9") x 2.07m (6'9")

**Bedroom 2** Double with built in wardrobes 3m (9'10") x 2.07m (6'9")

**Bedroom 3** Double with built in wardrobes 2.07m (6'9") x 2.06m (6'9")

**Bedroom 4** Double with built in wardrobes 4.02m (13'2") x 3m (9'10")

Bedroom 5 Double with built in wardrobes 3.1m (10'2") x 2.06m (6'9")

Fully fitted main bathroom Electric shower