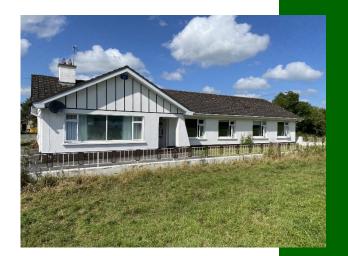

This farm also contains a charming five bedroom bungalow residence perfectly situated to take in the surrounding scenic beauty. Accompanying the main residence are several ancillary out offices.

The location speaks for itself in close proximity to the picturesque village of Adare with easy access also to Kilfinny, Ballingarry and the N21 linking Limerick to Kerry. Inspection is very highly recommended to fully appreciate the value and potential of this remarkable holding.

#### **Rooms:**

Hall Bright and inviting
4.07m (13'4") x 1.07m (3'6")

Sitting room With fireplace 5.01m (16'5") x 4m (13'1")

#### Kitchen/dining

Generous floor and eye level presses. Tiled and laminate flooring. Fireplace with stove. Pantry off.

8.02m (26'4") x 3.09m (10'2")

Rear hallWith wc & whb off 2.09m (6'10") x 1.07m (3'6")