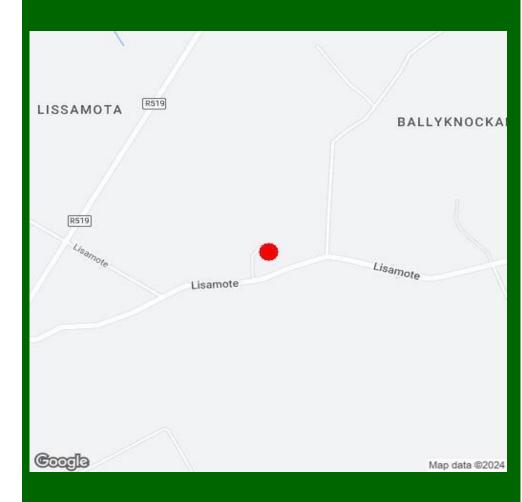

# Lisamote, Kilfinny, Adare, Co. Limerick V94 YR12

For Sale by Public and Online auction (unless previously sold) on Tuesday 1st October @ 3 pm in our Limerick City Auction Rooms V94 WE12

This trophy farm is contained in Folio LK2615F and extends to Circa (41.51 hectares) 102 st acres of top quality agricultural land laid out in easily managed divisions and well watered and fenced ensuring the utmost convenience and efficiency for modern day farming. The topography of the land is flat in nature and enjoys approximately 1.5 km of extensive frontage to three roads which could offer site potential given the hugely popular and affluent location. There is a piped water supply together with natural water from a stream that flows through the farm. This holding is ideal for all types of farming use including dairying, beef, equestrian, hobby farming and is also an ideal investment opportunity.