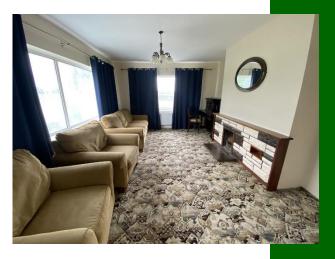

#### **Rooms:**

Hall Bright and inviting
4.07m (13'4") x 1.07m (3'6")

Sitting room With fireplace 5.01m (16'5") x 4m (13'1")