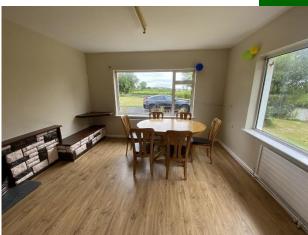

#### Kitchen/dining

Generous floor and eye level presses. Tiled and laminate flooring. Fireplace with stove. Pantry off.

8.02m (26'4") x 3.09m (10'2")

Rear hallWith wc & whb off 2.09m (6'10") x 1.07m (3'6")