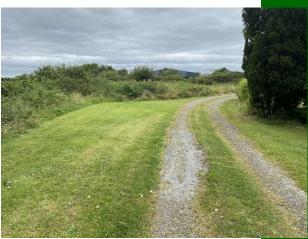

For Sale by Public and Online auction (unless previously sold) on Tuesday 1st October @ 3 pm in our Limerick City Auction Rooms V94 WE12

This trophy farm is contained in Folio LK2615F and extends to Circa (41.51 hectares) 102 st acres of top quality agricultural land laid out in easily managed divisions and well watered and fenced ensuring the utmost convenience and efficiency for modern day farming. The topography of the land is flat in nature and enjoys approximately 1.5 km of extensive frontage to three roads which could offer site potential given the hugely popular and affluent location. There is a piped water supply together with natural water from a stream that flows through the farm. This holding is ideal for all types of farming use including dairying, beef, equestrian, hobby farming and is also an ideal investment opportunity.

This farm also contains a charming five bedroom bungalow residence perfectly situated to take in the surrounding scenic beauty. Accompanying the main residence are several ancillary out offices.

The location speaks for itself in close proximity to the picturesque village of Adare with easy access also to Kilfinny, Ballingarry and the N21 linking Limerick to Kerry. Inspection is very highly recommended to fully appreciate the value and potential of this remarkable holding.