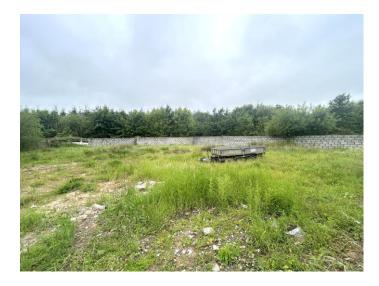

## For Sale

Asking Price: €195,000

The Bungalow, Carrigane, Mitchelstown, Co. Cork, P67 YE06

sherryfitz.ie

An opportunity to purchase this detached bungalow situated on a private 1/2 acre site located just off the M8 Cork/Dublin motorway.

## **Special Features**

- May qualify for Vacant Property Refurbishment Grant
- Private 1/2 acre site
- Group water scheme

BER BER F, BER No. 118513050