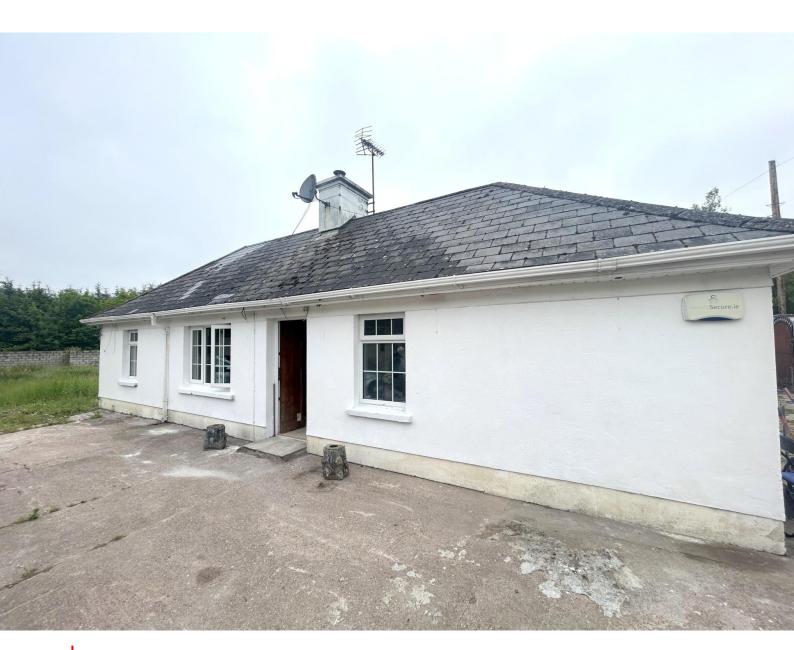

## For Sale

Asking Price: €195,000

The Bungalow, Carrigane, Mitchelstown, Co. Cork, P67 YE06

sherryfitz.ie

An opportunity to purchase this detached bungalow situated on a private 1/2 acre site located just off the M8 Cork/Dublin motorway.

The living accommodation which will benefit from refurbishment extends to 91 sq. m. and may qualify for the Vacant Property Refurbishment Grant.

The property is serviced with a septic tank, group water scheme and is located approximately 4km from the town of Mitchelstown.