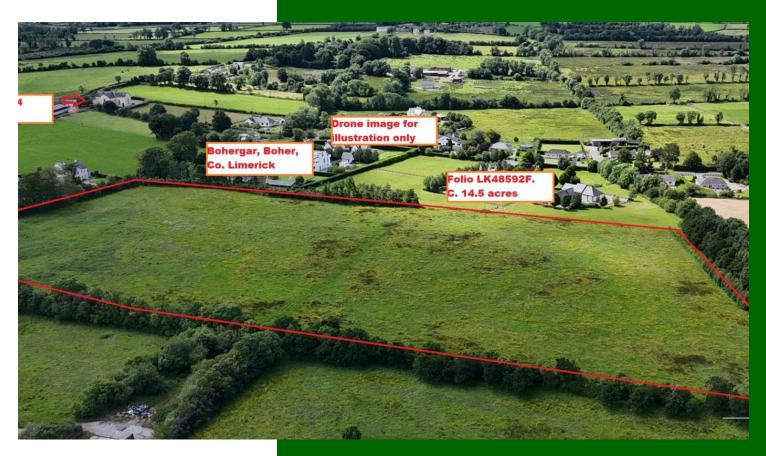

## Bohergar, Boher, Co. Limerick

# **Price on Application**

GVM present to the market a very attractive roadside field extending to Circa 14.5 st acres and all contained in folio LK48592F.

This field is positioned on a leafy and established road hosting many up market and affluent executive style homes.

There is outline planning permission approved for the construction of three detached houses so this is a tremendous opportunity to either develop one or a number of homes in a blue chip location.

There is good frontage flanked by mature trees. The land quality speaks for itself and one is just 15 minutes drive from Limerick City, University of Limerick and Plassey Technological Park.

#### **Features:**

- Planning is approved for 3 no building sites
- Wonderful and much after location
- Tree lined holding to the front
- Close to the renowned Killinure
  Primary School, Boher Church and
  the local Community Centre
- Could suit a builder/developer/hobby farmer
- Also very suitable for a one off luxury home with forward site potential for family