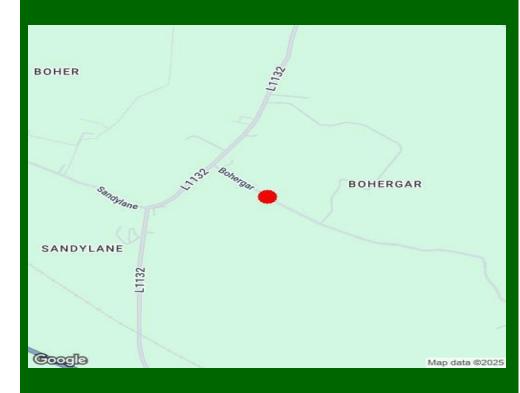

### **Property Directions:**

Enter Eircode V94 TW10 to bring you to Boher Church. Take the Cappamore road and turn immediately right .This smashing field is located on the left hand side of the road. GVM sign thereon.