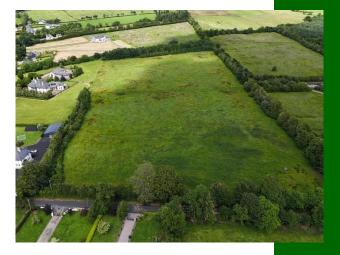

# **Price on Application**

GVM present to the market a very attractive roadside field extending to Circa 14.5 st acres and all contained in folio LK48592F.

This field is positioned on a leafy and established road hosting many up market and affluent executive style homes.

There is outline planning permission approved for the construction of three detached houses so this is a tremendous opportunity to either develop one or a number of homes in a blue chip location.

There is good frontage flanked by mature trees. The land quality speaks for itself and one is just 15 minutes drive from Limerick City, University of Limerick and Plassey Technological Park.