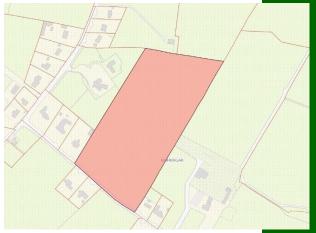

# **Price on Application**

GVM present to the market a very attractive roadside field extending to Circa 14.5 st acres and all contained in folio LK48592F.

This field is positioned on a leafy and established road hosting many up market and affluent executive style homes.

There is outline planning permission approved for the construction of three detached houses so this is a tremendous opportunity to either develop one or a number of homes in a blue chip location.

There is good frontage flanked by mature trees. The land quality speaks for itself and one is just 15 minutes drive from Limerick City, University of Limerick and Plassey Technological Park.