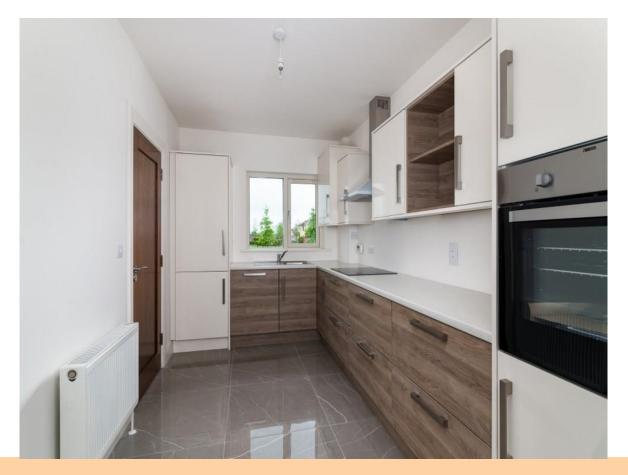

Accommodation includes ground floor: reception hallway, living/ dining room, kitchen, downstairs WC and first floor: landing, bedrooms three in all with one en-suite and bathroom

For further details and viewing, contact Connaughton Auctioneers on 090-6663700 or Email: info@connaughtonauctioneers.ie

## **OTHER FEATURES**

- High Speed Broadband
- Gas Fired Central Heating
- Cobble Lock Driveway to Front
- Laid Lawn to rear
- Finished to a very high standard
- Qualifies for 'Help to Buy` Scheme
- Overlooking Green Area