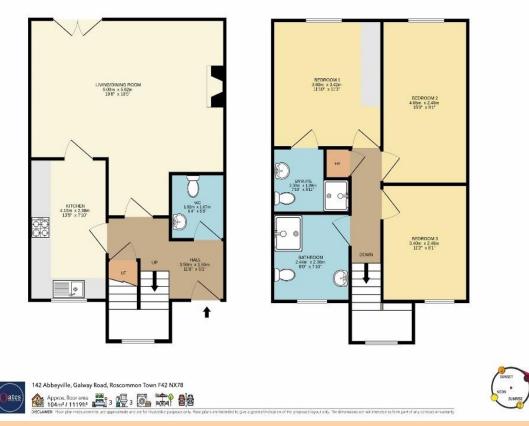

## Price: €225,000

No.142 is a New Three Bedroom Residence with an Internal Floor Area of c.1,119 Sq. Foot with spacious living accommodation throughout, located in the much sought after 'Abbeyville` development of Luxury Homes on the Galway Road in Roscommon Town.

Accommodation includes ground floor: reception hallway, living/ dining room, kitchen, downstairs WC and first floor: landing, bedrooms three in all with one en-suite and bathroom

For further details and viewing, contact Connaughton Auctioneers on 090-6663700 or Email: info@connaughtonauctioneers.ie