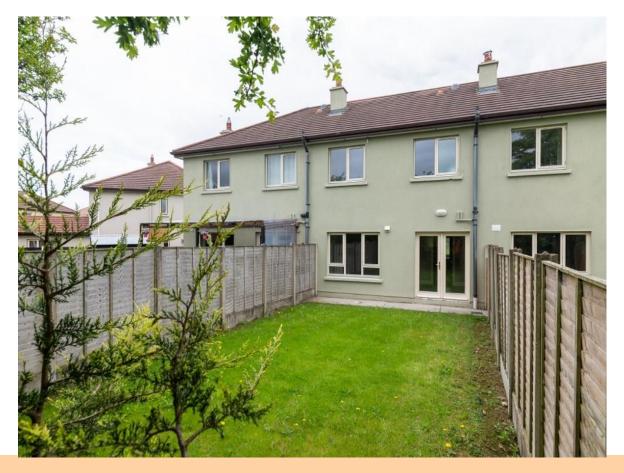

## **OTHER FEATURES**

- High Speed Broadband
- Gas Fired Central Heating
- Cobble Lock Driveway to Front
- Laid Lawn to rear
- Finished to a very high standard
- Qualifies for 'Help to Buy` Scheme
- Overlooking Green Area