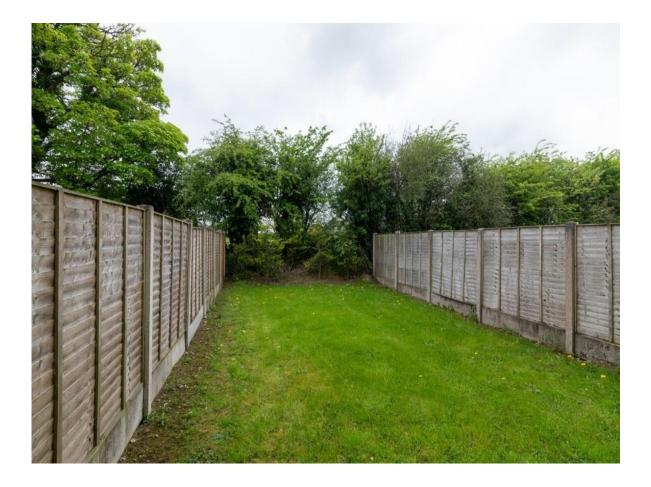

## **OTHER FEATURES**

- High Speed Broadband
- Gas Fired Central Heating
- Cobble Lock Driveway to Front
- Laid Lawn to rear
- Finished to a very high standard
- Qualifies for 'Help to Buy` Scheme
- Overlooking Green Area