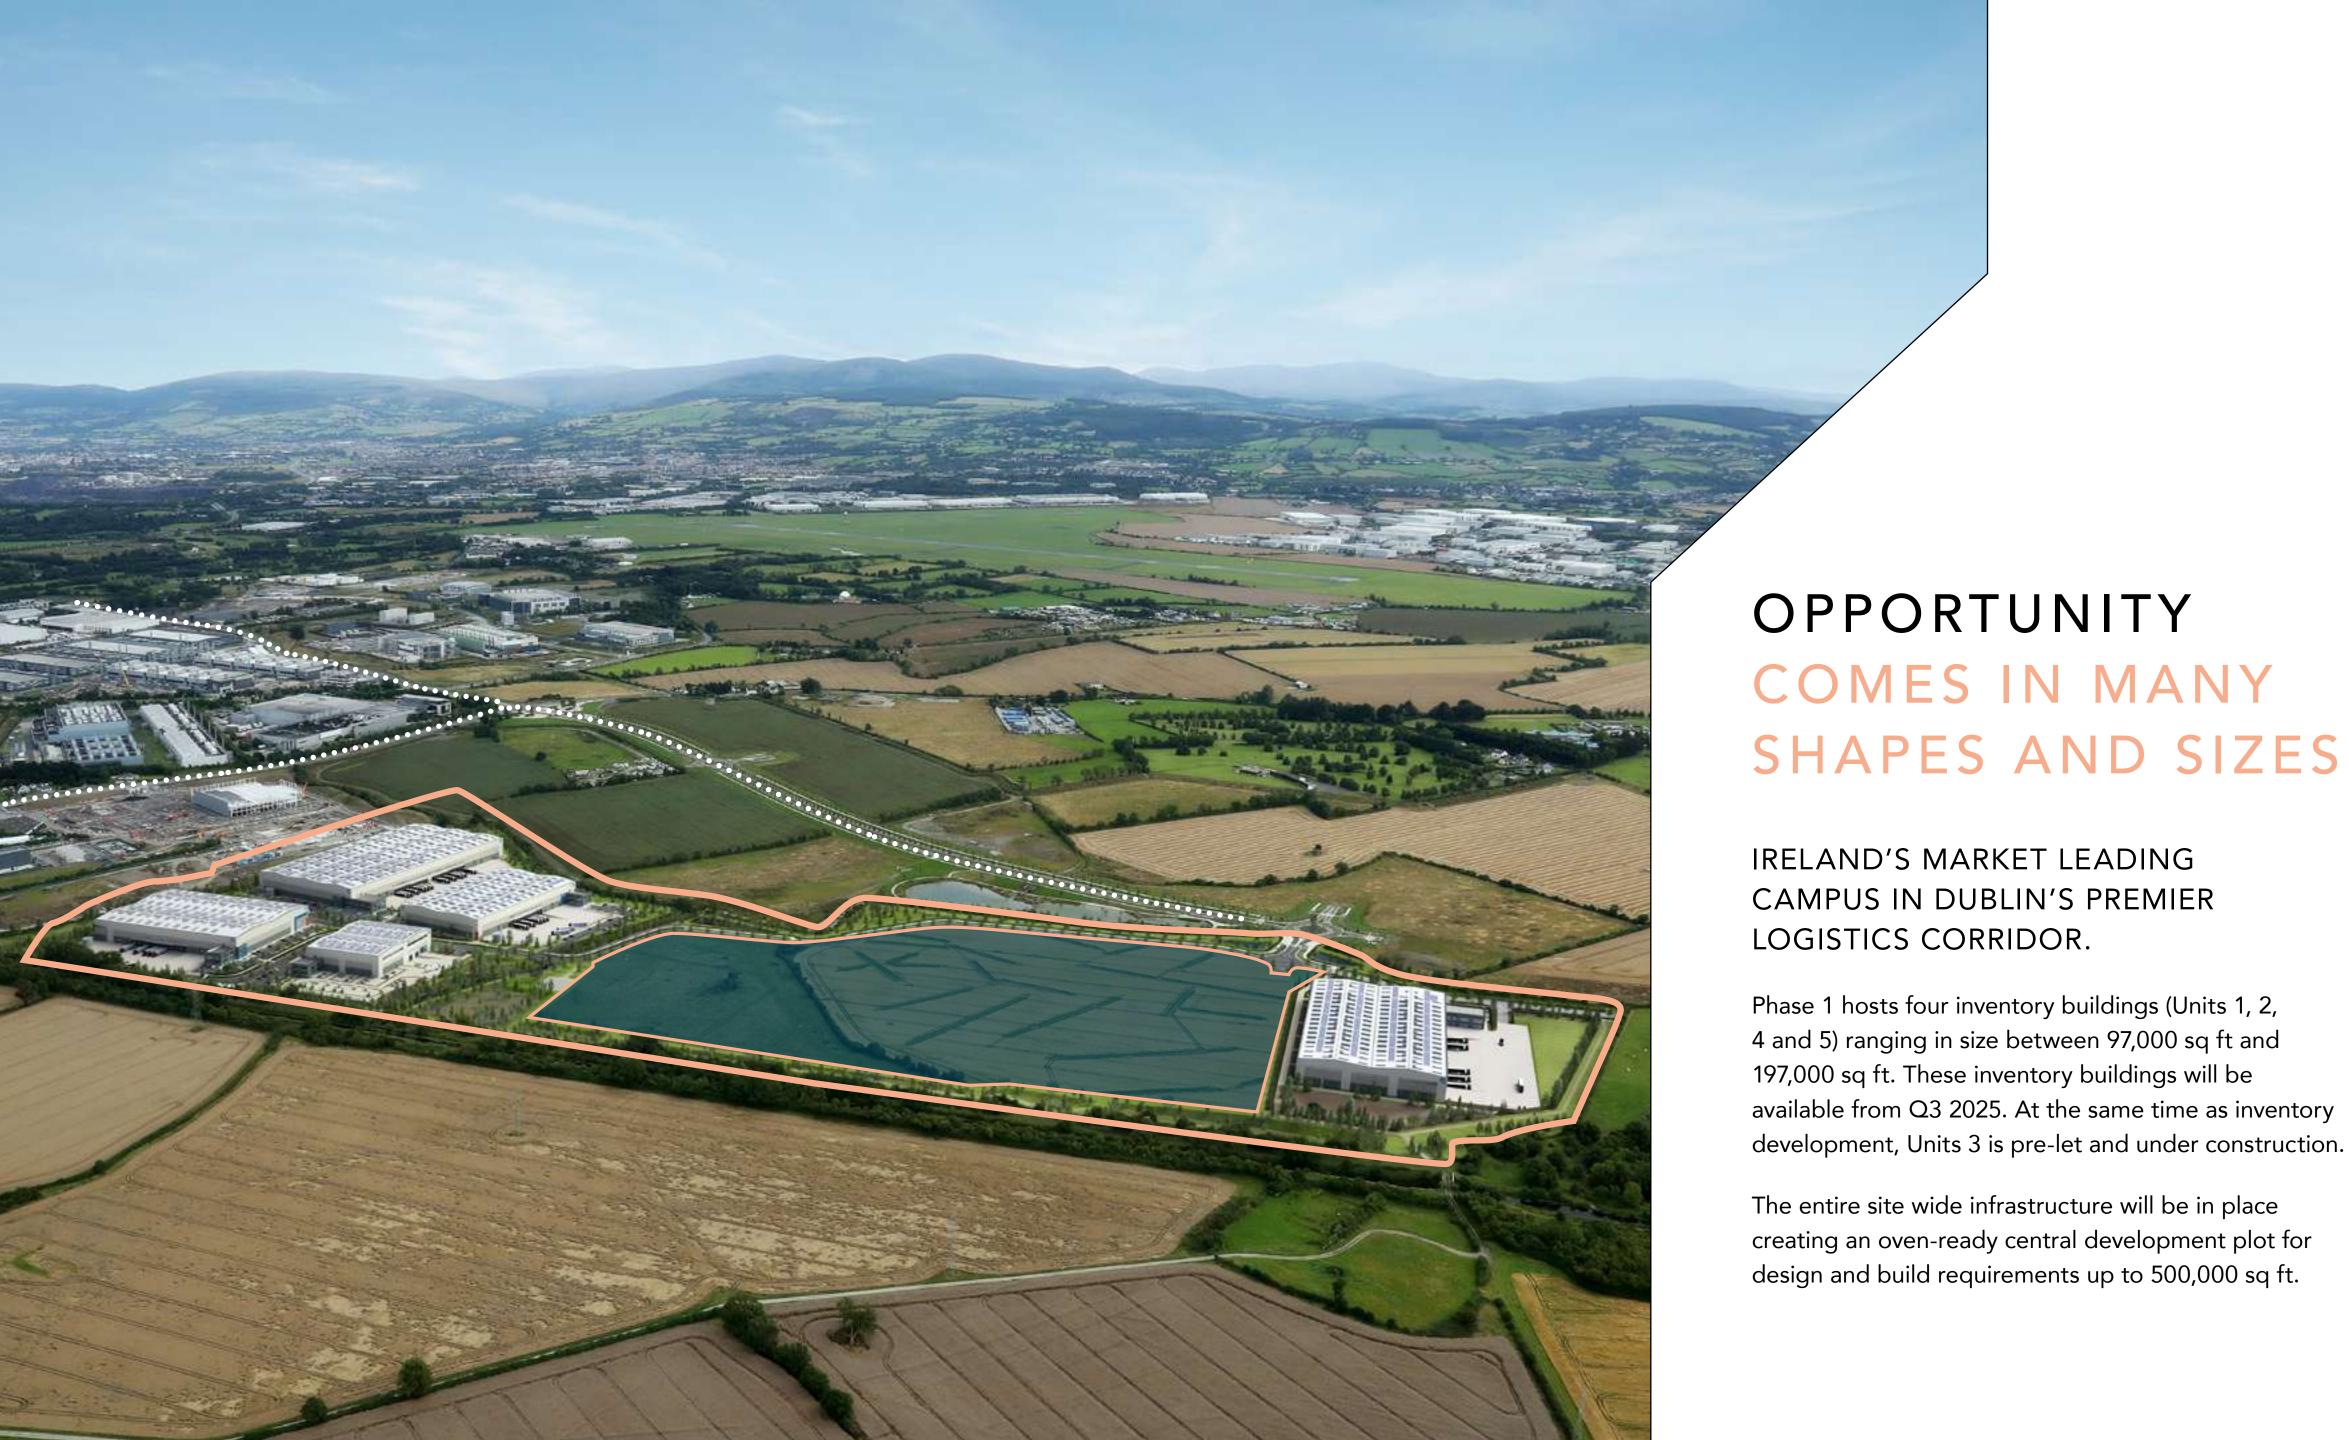

#### OPPORTUNITY COMES IN MANY

IRELAND'S MARKET LEADING CAMPUS IN DUBLIN'S PREMIER LOGISTICS CORRIDOR.

Phase 1 hosts four inventory buildings (Units 1, 2, 4 and 5) ranging in size between 97,000 sq ft and 197,000 sq ft. These inventory buildings will be available from Q3 2025. At the same time as inventory development, Units 3 is pre-let and under construction.

The entire site wide infrastructure will be in place creating an oven-ready central development plot for design and build requirements up to 500,000 sq ft.