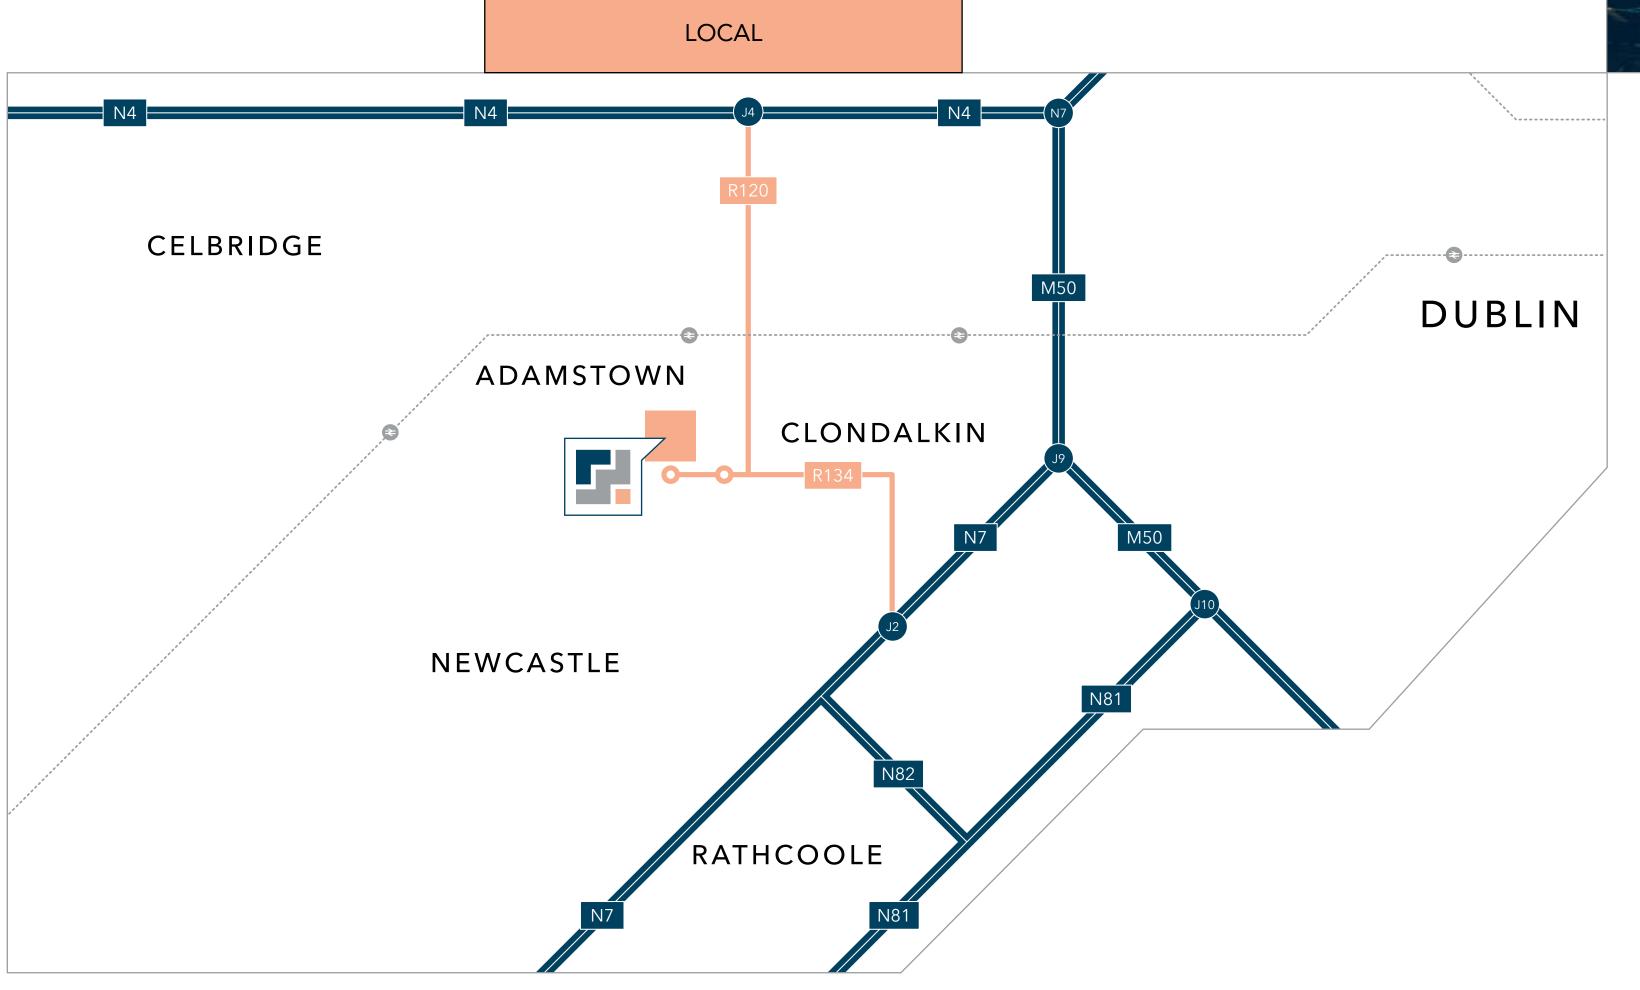

# SHADING.

Mountpark Grange Castle West offers excellent accessibility to the main orbital and national routeways of the N7 (Naas Road) and N4 linking the development to Dublin, Cork, Limerick and Waterford making it ideally positioned for distribution across Ireland.

Situated within 5km to Adamstown rail station with a number of buses connecting to the station and nearby towns, this development is made for quick and easy commuting.

The site is just 4km to Kingswood / N7 junction, 3km to the Lucan / N4 junction and within 8km of both Junctions 7 & 9 M50. The strategic location will offer occupiers a high degree of flexibility of various route options allowing efficient access to Dublin Airport, Port Tunnel and all key logistics networks.

Access to the site is via the recently upgraded R134 from the N7 and the R120 from the N4, both connecting into the newly constructed South Dublin County Council estate road at Grange Castle West. The new access road has been built to an excellent standard comprising over 1km of dual carriageway including one double lane and three single lanes with fully segregated roundabouts and 2m wide cycle paths and pedestrian walkways.

#### Mountpark Grange Castle West | Dublin

CELBRIDGE DUBLIN ADAMSTOWN CLONDALKIN NEWCASTLE RATHCOOLE

Mountpark Grange Castle West is a development by Mountpark Logistics EU Sarl, the European Logistics Development Company owned by: