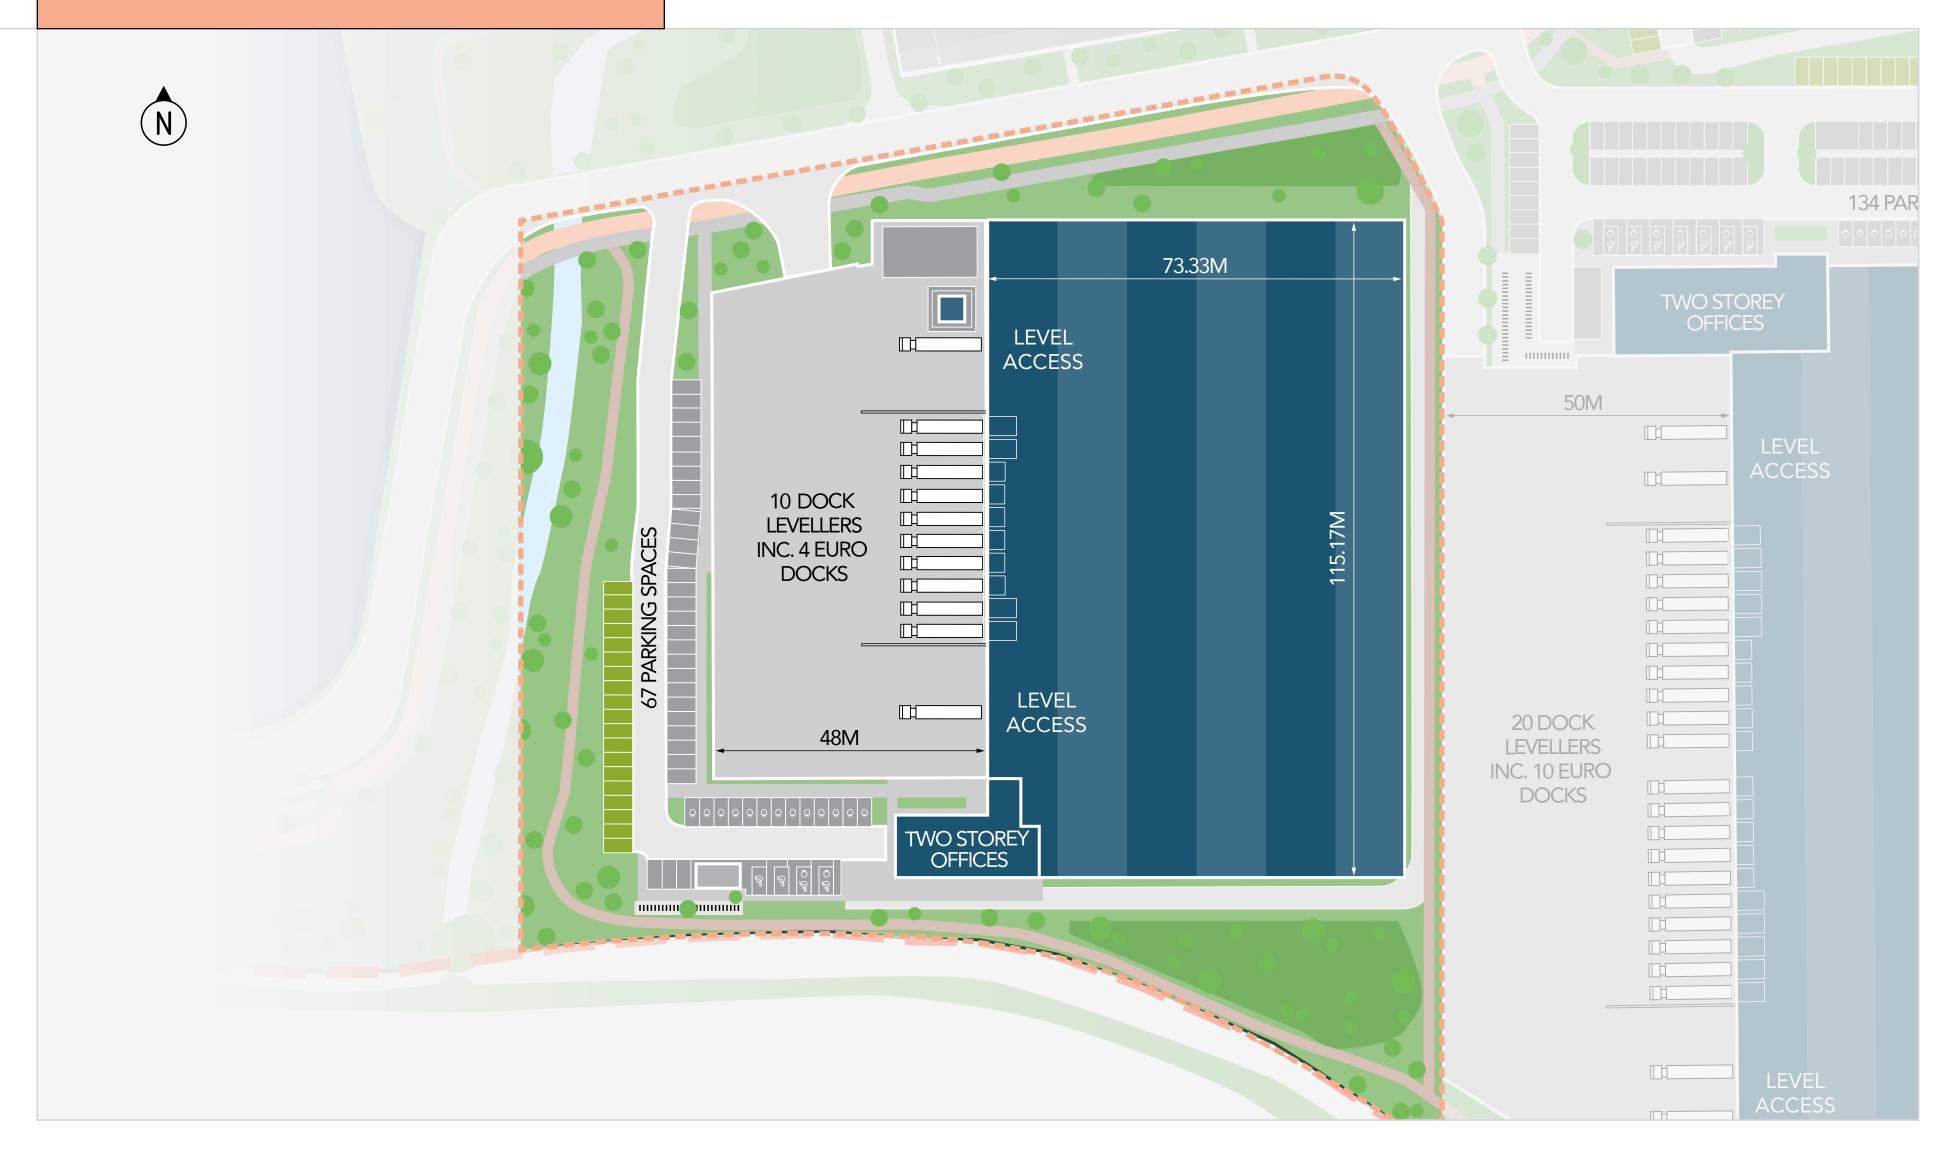

WAREHOUSE

121,460 SQ FT

TWO STOREY OFFICES

11,436 SQ FT

**GALLERY** 

606 SQ FT

PLANT

1,863 SQ FT

135,365 SQ FT

| AVAILABLE Q4 2025                                        |                                                | S                                                | PECIFICATION                                      |                                                                                                                                                                                                                                                                                                                                                                                                                                                                                                                                                                                                                                                                                                                                                                                                                                                                                                                                                                                                                                                                                                                                                                                                                                                                                                                                                                                                                                                                                                                                                                                                                                                                                                                                                                                                                                                                                                                                                                                                                                                                                                                                |                                            |
|----------------------------------------------------------|------------------------------------------------|--------------------------------------------------|---------------------------------------------------|--------------------------------------------------------------------------------------------------------------------------------------------------------------------------------------------------------------------------------------------------------------------------------------------------------------------------------------------------------------------------------------------------------------------------------------------------------------------------------------------------------------------------------------------------------------------------------------------------------------------------------------------------------------------------------------------------------------------------------------------------------------------------------------------------------------------------------------------------------------------------------------------------------------------------------------------------------------------------------------------------------------------------------------------------------------------------------------------------------------------------------------------------------------------------------------------------------------------------------------------------------------------------------------------------------------------------------------------------------------------------------------------------------------------------------------------------------------------------------------------------------------------------------------------------------------------------------------------------------------------------------------------------------------------------------------------------------------------------------------------------------------------------------------------------------------------------------------------------------------------------------------------------------------------------------------------------------------------------------------------------------------------------------------------------------------------------------------------------------------------------------|--------------------------------------------|
| WAREHOUSE 121,460 SQ FT  TWO STOREY OFFICES 11,436 SQ FT | 14m<br>Clear haunch height                     |                                                  | 16 (30%)<br>EV car charging                       |                                                                                                                                                                                                                                                                                                                                                                                                                                                                                                                                                                                                                                                                                                                                                                                                                                                                                                                                                                                                                                                                                                                                                                                                                                                                                                                                                                                                                                                                                                                                                                                                                                                                                                                                                                                                                                                                                                                                                                                                                                                                                                                                | Hydration  Drinking fountains to warehouse |
| GALLERY<br>606 SQ FT<br>PLANT<br>1,863 SQ FT             | <b>50m</b><br>Secure yard                      | → ↑ ↑ ↑<br>→ → → → → → → → → → → → → → → → → → → | Ventilated Passive roof ventilation               |                                                                                                                                                                                                                                                                                                                                                                                                                                                                                                                                                                                                                                                                                                                                                                                                                                                                                                                                                                                                                                                                                                                                                                                                                                                                                                                                                                                                                                                                                                                                                                                                                                                                                                                                                                                                                                                                                                                                                                                                                                                                                                                                | Connected Connection ready                 |
|                                                          | 3<br>Level access doors                        |                                                  | Natural light Ribbon glazing to marshalling areas |                                                                                                                                                                                                                                                                                                                                                                                                                                                                                                                                                                                                                                                                                                                                                                                                                                                                                                                                                                                                                                                                                                                                                                                                                                                                                                                                                                                                                                                                                                                                                                                                                                                                                                                                                                                                                                                                                                                                                                                                                                                                                                                                | <b>Efficient</b><br>BER Rating A1          |
|                                                          | 20 (10 Euros)<br>Dock levellers 50% Euro docks |                                                  | <b>Green energy</b> PV rooftop array              | BREEAM PONTAGE BUILD BREEAM INDIVIDUAL BREEAM IN | <b>'Outstanding'</b><br>BREEAM target      |
| UNIT 5                                                   | 50kN/m²<br>Floor loading                       |                                                  | 400 kVA<br>Power                                  |                                                                                                                                                                                                                                                                                                                                                                                                                                                                                                                                                                                                                                                                                                                                                                                                                                                                                                                                                                                                                                                                                                                                                                                                                                                                                                                                                                                                                                                                                                                                                                                                                                                                                                                                                                                                                                                                                                                                                                                                                                                                                                                                | 91<br>Car parking spaces                   |