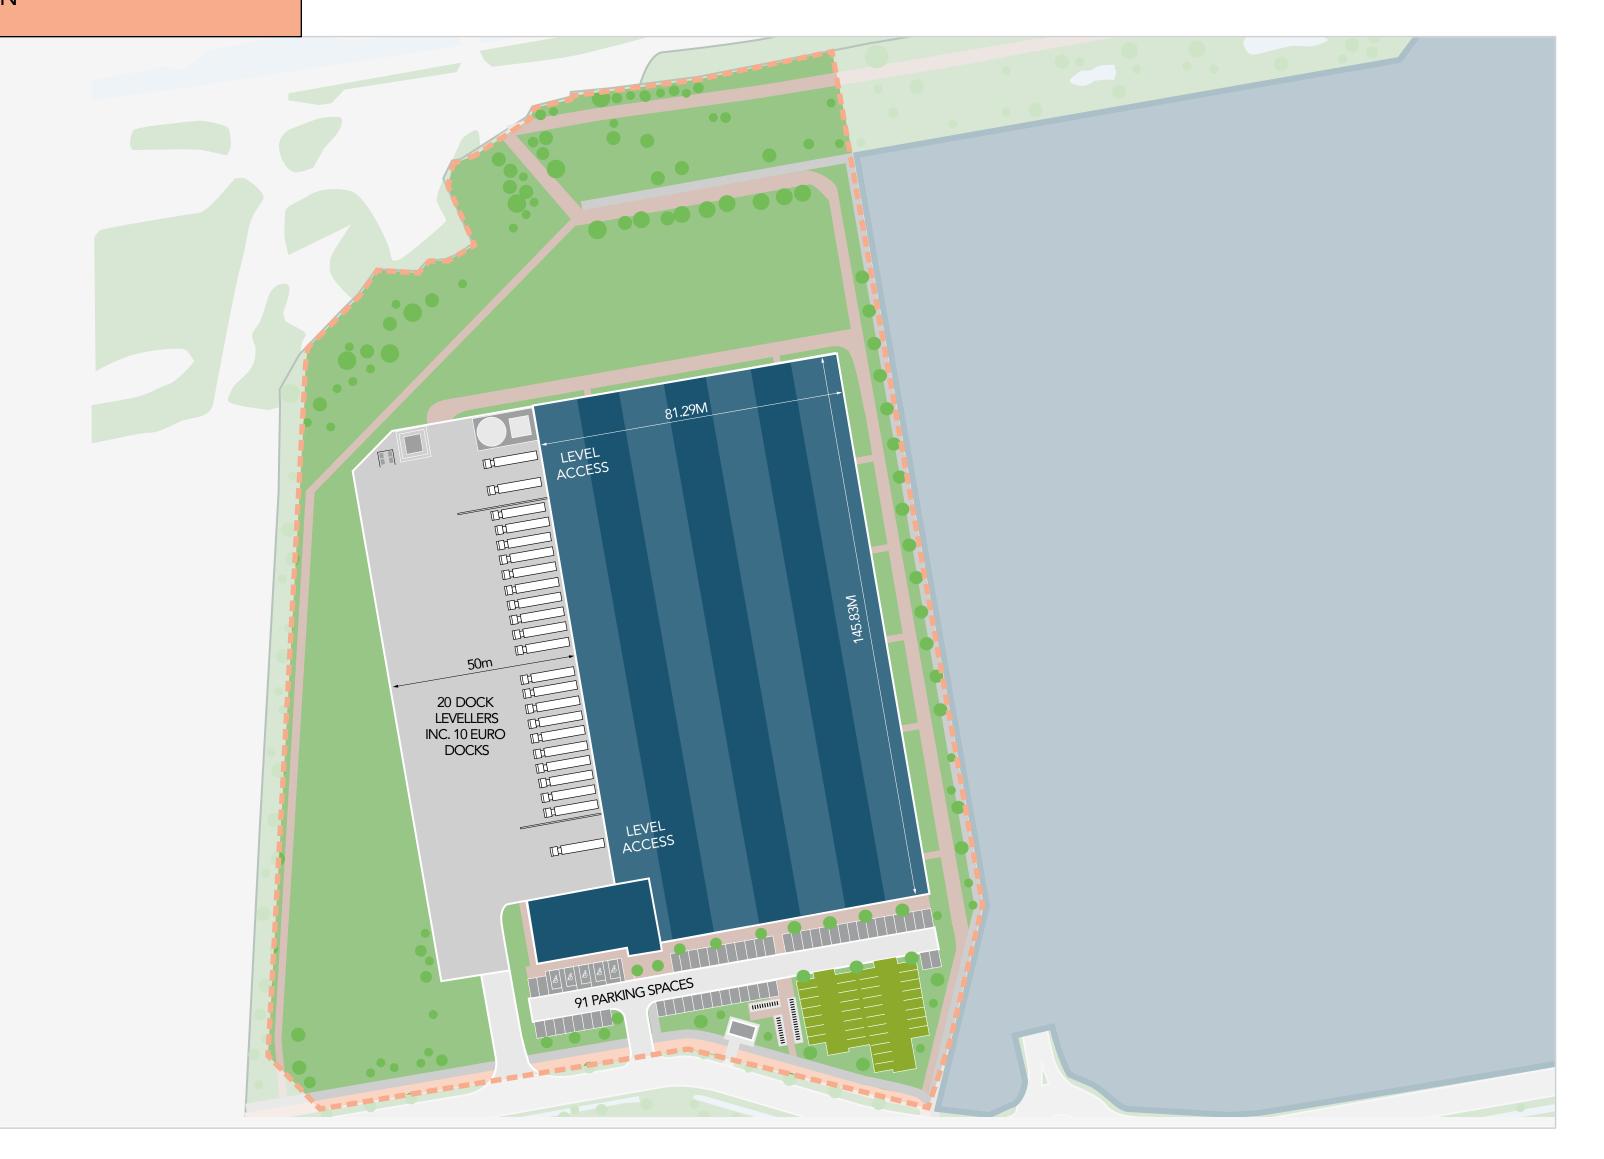

197,540 SQ FT

AVAILABLE Q3 2025

WAREHOUSE

183,008 SQ FT

TWO STOREY OFFICES

11,854 sq ft

**GALLERY** 

135 sq ft

PLANT

2,757 SQ FT

96,682 SQ FT

**AVAILABLE Q4 2025** 

PLAN

WAREHOUSE

89,122 SQ FT

TWO STOREY OFFICES