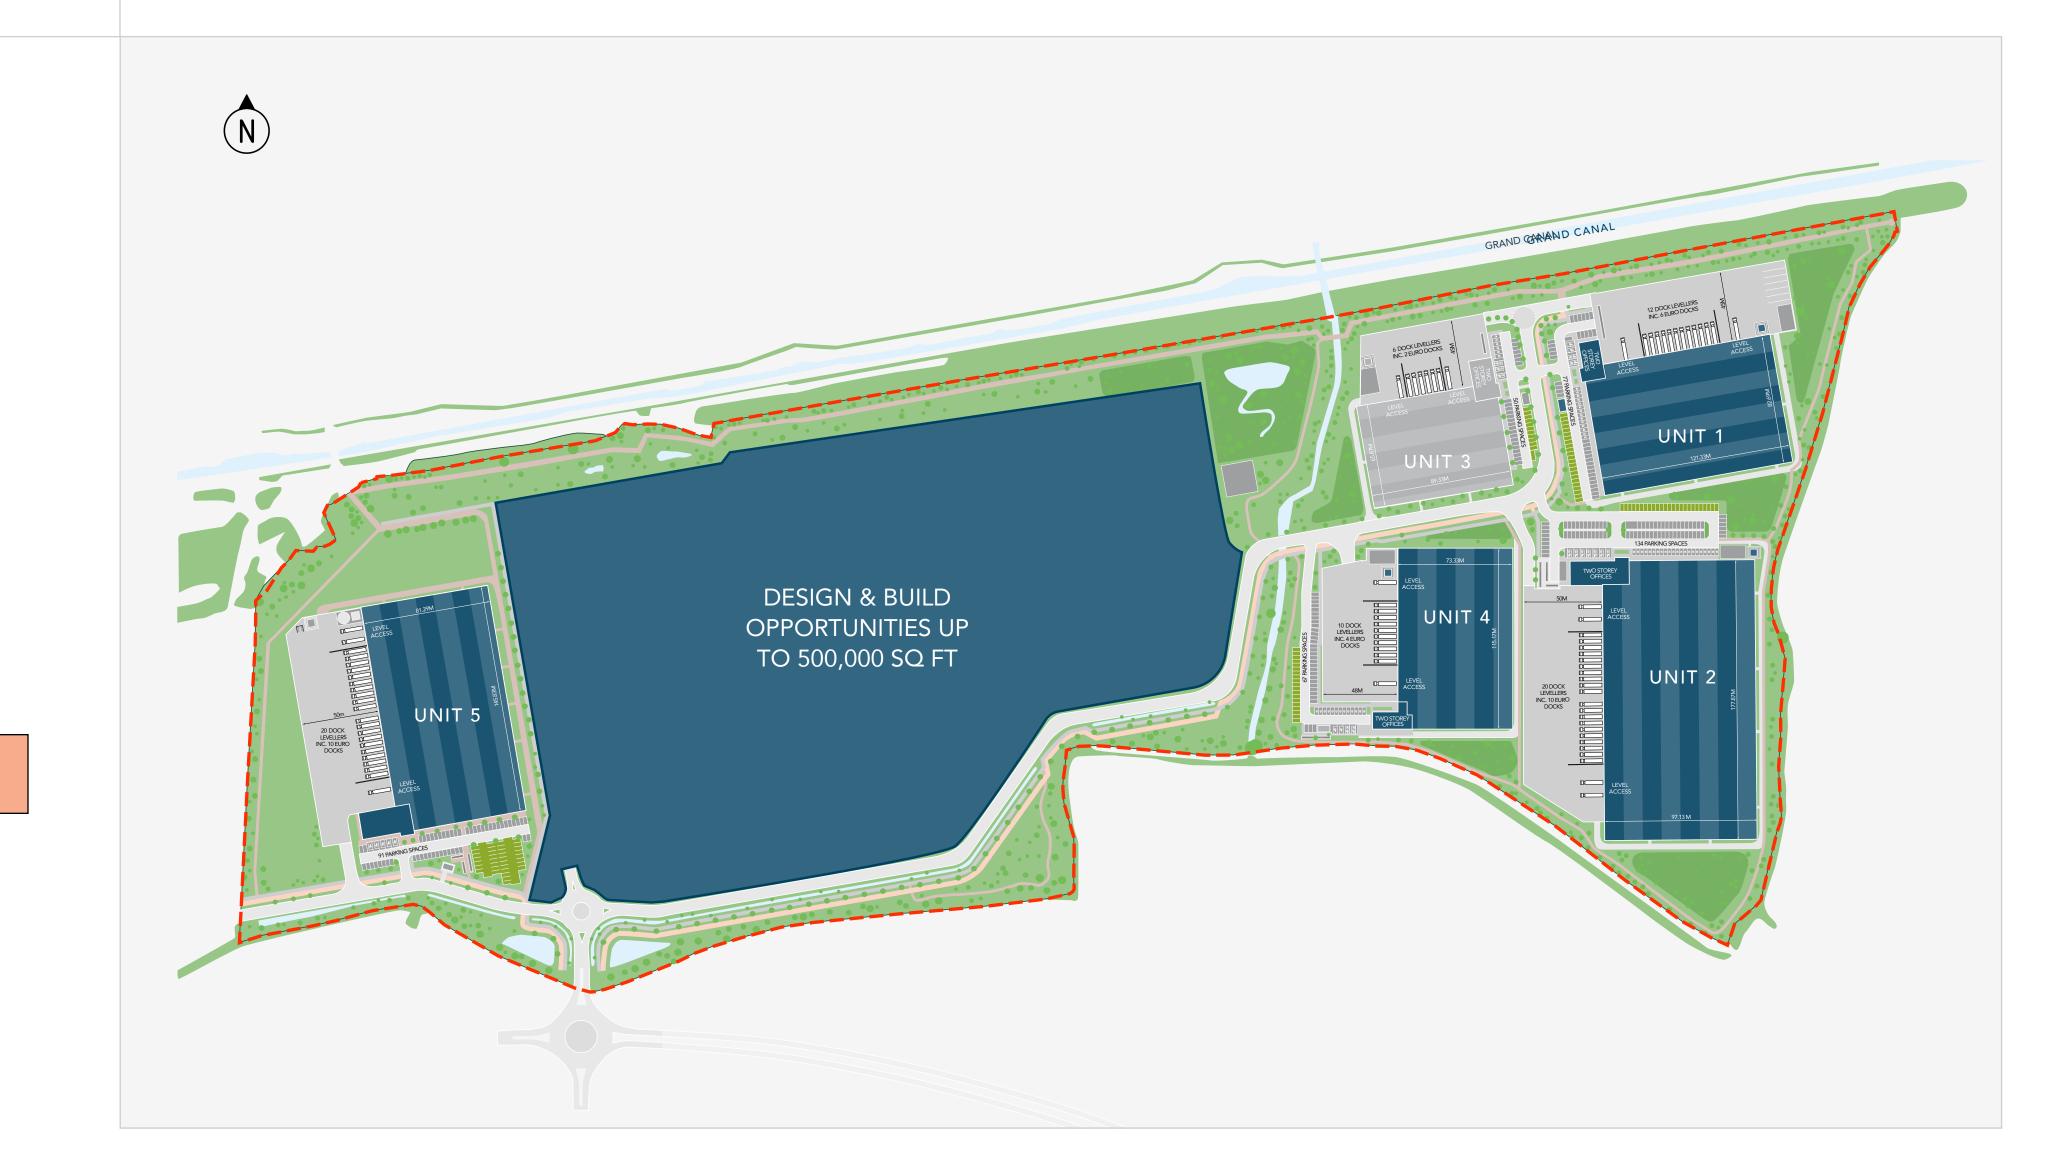

#### OPPORTUNITY COMES IN MANY

IRELAND'S MARKET LEADING CAMPUS IN DUBLIN'S PREMIER LOGISTICS CORRIDOR.

Phase 1 hosts four inventory buildings (Units 1, 2, 4 and 5) ranging in size between 97,000 sq ft and 197,000 sq ft. These inventory buildings will be available from Q3 2025. At the same time as inventory development, Units 3 is pre-let and under construction.

The entire site wide infrastructure will be in place creating an oven-ready central development plot for design and build requirements up to 500,000 sq ft.

# 

The site benefits from detailed planning consent for a five unit masterplan with facilities ranging in size between 97,000 sq ft and 197,000 sq ft. Unit 3 is pre-let to national/global occupiers.

Each unit is an advancement upon our market leading specification, with a focus on maximising operational efficiencies, providing flexibility, enhanced employee welfare as well as being set in an attractive highly landscaped external environment, creating spaces that all want to be a part of.

The infrastructure package will include the entire site, creating an oven-ready development plateau on the central plot for design and build requirements up to 500,000 sq ft.

Construction is underway on the entire site infrastructure works which will create a central development plateau which can accommodate a single building of up to 500,000 sq ft (subject to planning permission for the vertical build).