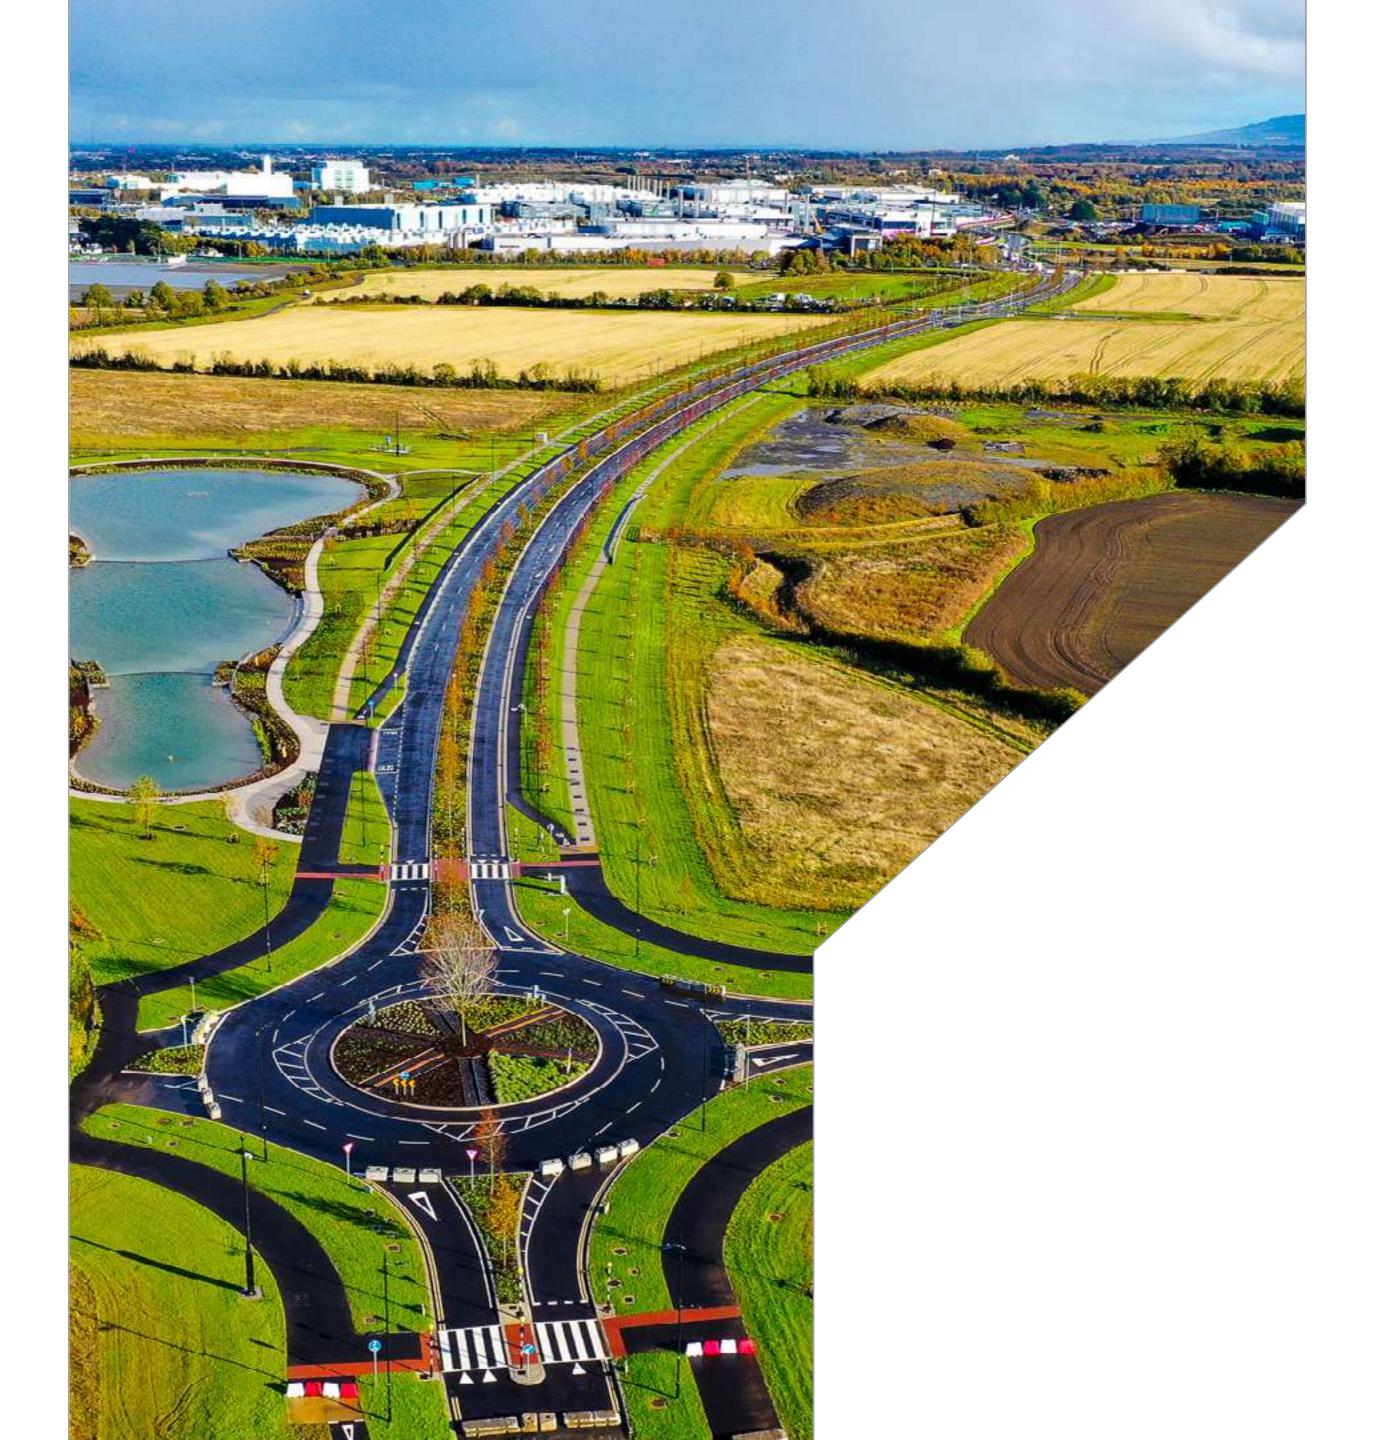

# SHADING.

Mountpark Grange Castle West offers excellent accessibility to the main orbital and national routeways of the N7 (Naas Road) and N4 linking the development to Dublin, Cork, Limerick and Waterford making it ideally positioned for distribution across Ireland.

Situated within 5km to Adamstown rail station with a number of buses connecting to the station and nearby towns, this development is made for quick and easy commuting.

The site is just 4km to Kingswood / N7 junction, 3km to the Lucan / N4 junction and within 8km of both Junctions 7 & 9 M50. The strategic location will offer occupiers a high degree of flexibility of various route options allowing efficient access to Dublin Airport, Port Tunnel and all key logistics networks.

Access to the site is via the recently upgraded R134 from the N7 and the R120 from the N4, both connecting into the newly constructed South Dublin County Council estate road at Grange Castle West. The new access road has been built to an excellent standard comprising over 1km of dual carriageway including one double lane and three single lanes with fully segregated roundabouts and 2m wide cycle paths and pedestrian walkways.