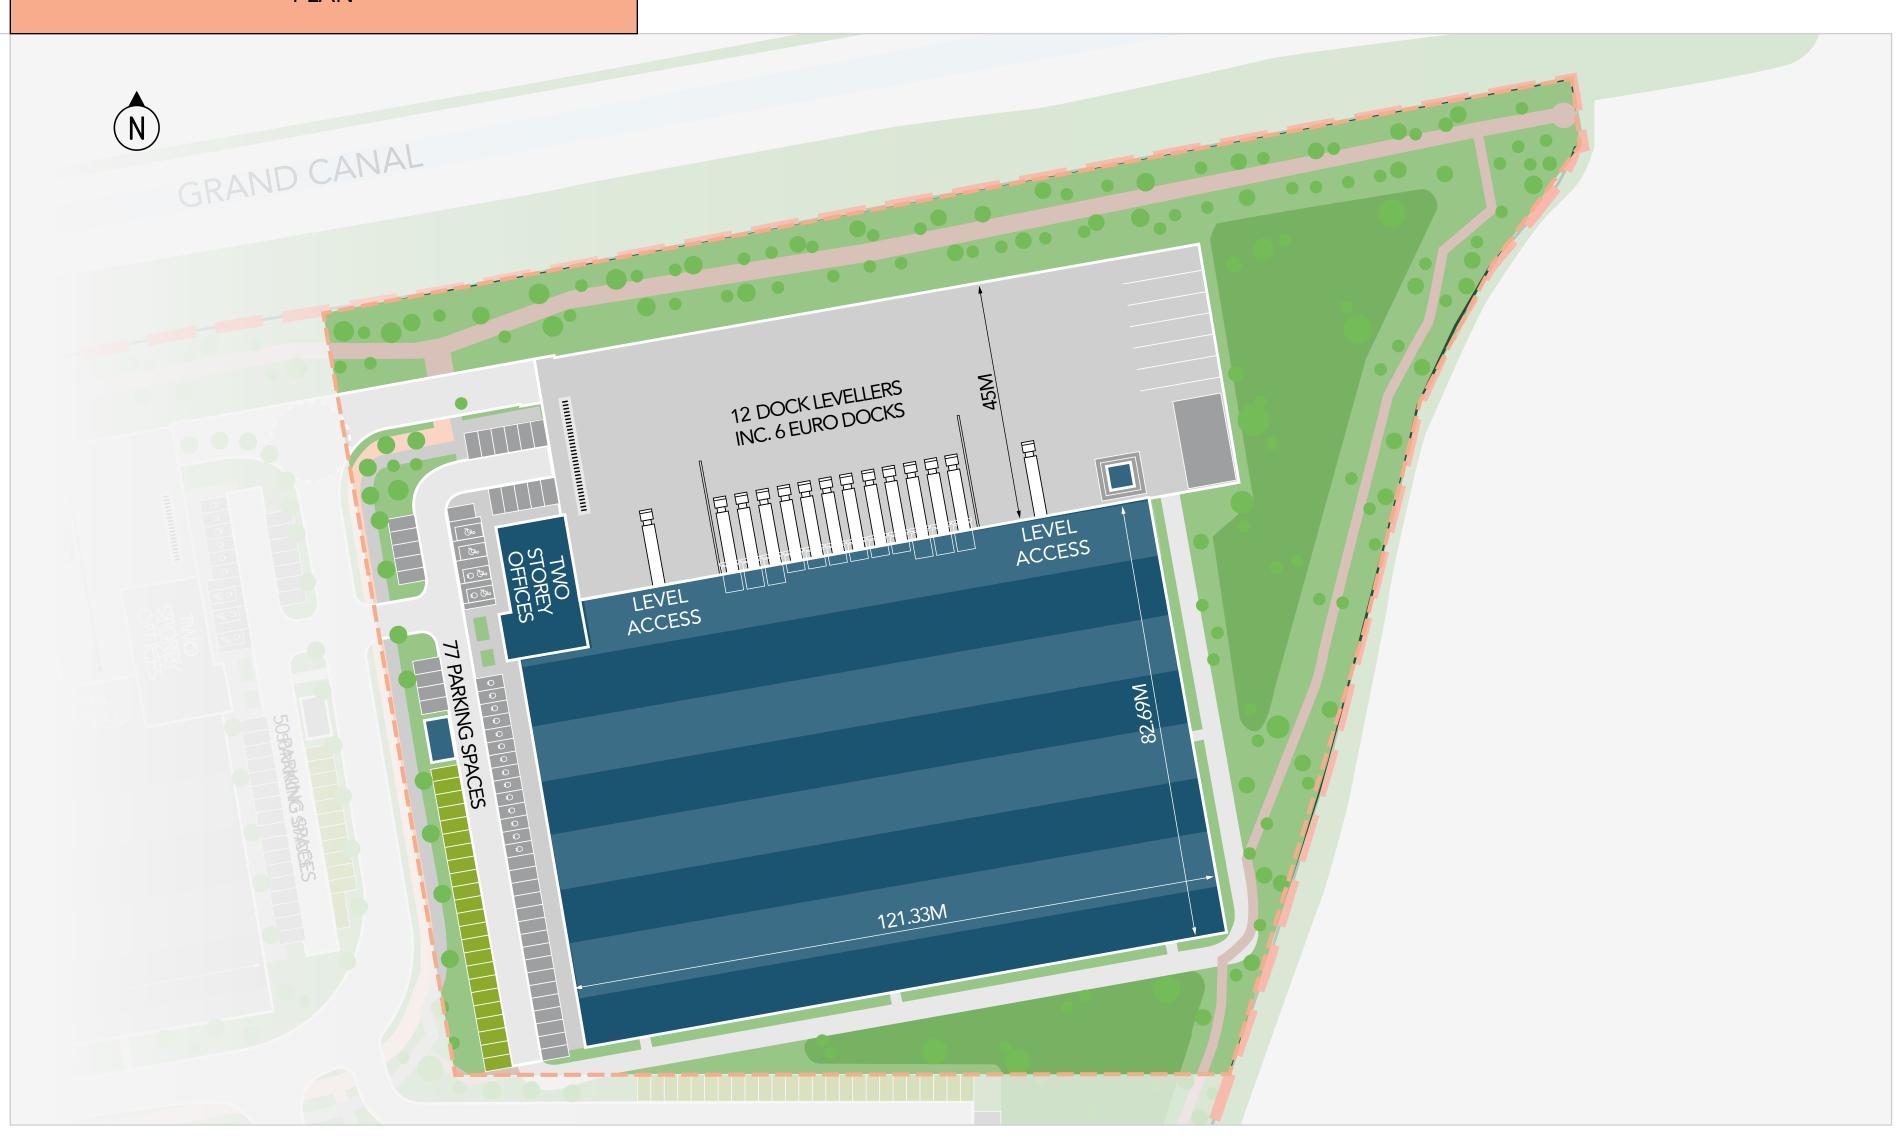

197,540 SQ FT

AVAILABLE Q3 2025

WAREHOUSE

183,008 SQ FT

TWO STOREY OFFICES

11,854 sq ft

**GALLERY** 

135 sq ft

PLANT

2,757 SQ FT

96,682 SQ FT

**AVAILABLE Q4 2025** 

PLAN

WAREHOUSE

89,122 SQ FT

TWO STOREY OFFICES

6,026 SQ FT

**GALLERY** 

127 SQ FT

**PLANT** 

1,407 SQ FT

96,682 SQ FT

| AVAILABLE Q4 2025                                              |                                               | S | PECIFICATION                                      |                                                                                                                                                                                                                                                                                                                                                                                                                                                                                                                                                                                                                                                                                                                                                                                                                                                                                                                                                                                                                                                                                                                                                                                                                                                                                                                                                                                                                                                                                                                                                                                                                                                                                                                                                                                                                                                                                                                                                                                                                                                                                                                                |                                            |
|----------------------------------------------------------------|-----------------------------------------------|---|---------------------------------------------------|--------------------------------------------------------------------------------------------------------------------------------------------------------------------------------------------------------------------------------------------------------------------------------------------------------------------------------------------------------------------------------------------------------------------------------------------------------------------------------------------------------------------------------------------------------------------------------------------------------------------------------------------------------------------------------------------------------------------------------------------------------------------------------------------------------------------------------------------------------------------------------------------------------------------------------------------------------------------------------------------------------------------------------------------------------------------------------------------------------------------------------------------------------------------------------------------------------------------------------------------------------------------------------------------------------------------------------------------------------------------------------------------------------------------------------------------------------------------------------------------------------------------------------------------------------------------------------------------------------------------------------------------------------------------------------------------------------------------------------------------------------------------------------------------------------------------------------------------------------------------------------------------------------------------------------------------------------------------------------------------------------------------------------------------------------------------------------------------------------------------------------|--------------------------------------------|
| WAREHOUSE<br>89,122 SQ FT<br>TWO STOREY OFFICES<br>6,026 SQ FT | 14m<br>Clear haunch height                    |   | 15 (20%)<br>EV car charging                       |                                                                                                                                                                                                                                                                                                                                                                                                                                                                                                                                                                                                                                                                                                                                                                                                                                                                                                                                                                                                                                                                                                                                                                                                                                                                                                                                                                                                                                                                                                                                                                                                                                                                                                                                                                                                                                                                                                                                                                                                                                                                                                                                | Hydration  Drinking fountains to warehouse |
| GALLERY 127 SQ FT  PLANT 1,407 SQ FT                           | 48m<br>Secure yard                            |   | Ventilated Passive roof ventilation               |                                                                                                                                                                                                                                                                                                                                                                                                                                                                                                                                                                                                                                                                                                                                                                                                                                                                                                                                                                                                                                                                                                                                                                                                                                                                                                                                                                                                                                                                                                                                                                                                                                                                                                                                                                                                                                                                                                                                                                                                                                                                                                                                | <b>Connected</b> Connection ready          |
|                                                                | 2<br>Level access doors                       |   | Natural light Ribbon glazing to marshalling areas |                                                                                                                                                                                                                                                                                                                                                                                                                                                                                                                                                                                                                                                                                                                                                                                                                                                                                                                                                                                                                                                                                                                                                                                                                                                                                                                                                                                                                                                                                                                                                                                                                                                                                                                                                                                                                                                                                                                                                                                                                                                                                                                                | <b>Efficient</b><br>BER Rating A1          |
|                                                                | 10 (4 Euros)<br>Dock levellers 40% Euro docks |   | Green energy PV rooftop array                     | BREEAM ON THE BUILD FOR THE BU | <b>'Outstanding'</b><br>BREEAM target      |
| UNIT 4                                                         | 50kN/m²<br>Floor loading                      |   | 350 kVA<br>Power                                  |                                                                                                                                                                                                                                                                                                                                                                                                                                                                                                                                                                                                                                                                                                                                                                                                                                                                                                                                                                                                                                                                                                                                                                                                                                                                                                                                                                                                                                                                                                                                                                                                                                                                                                                                                                                                                                                                                                                                                                                                                                                                                                                                |                                            |