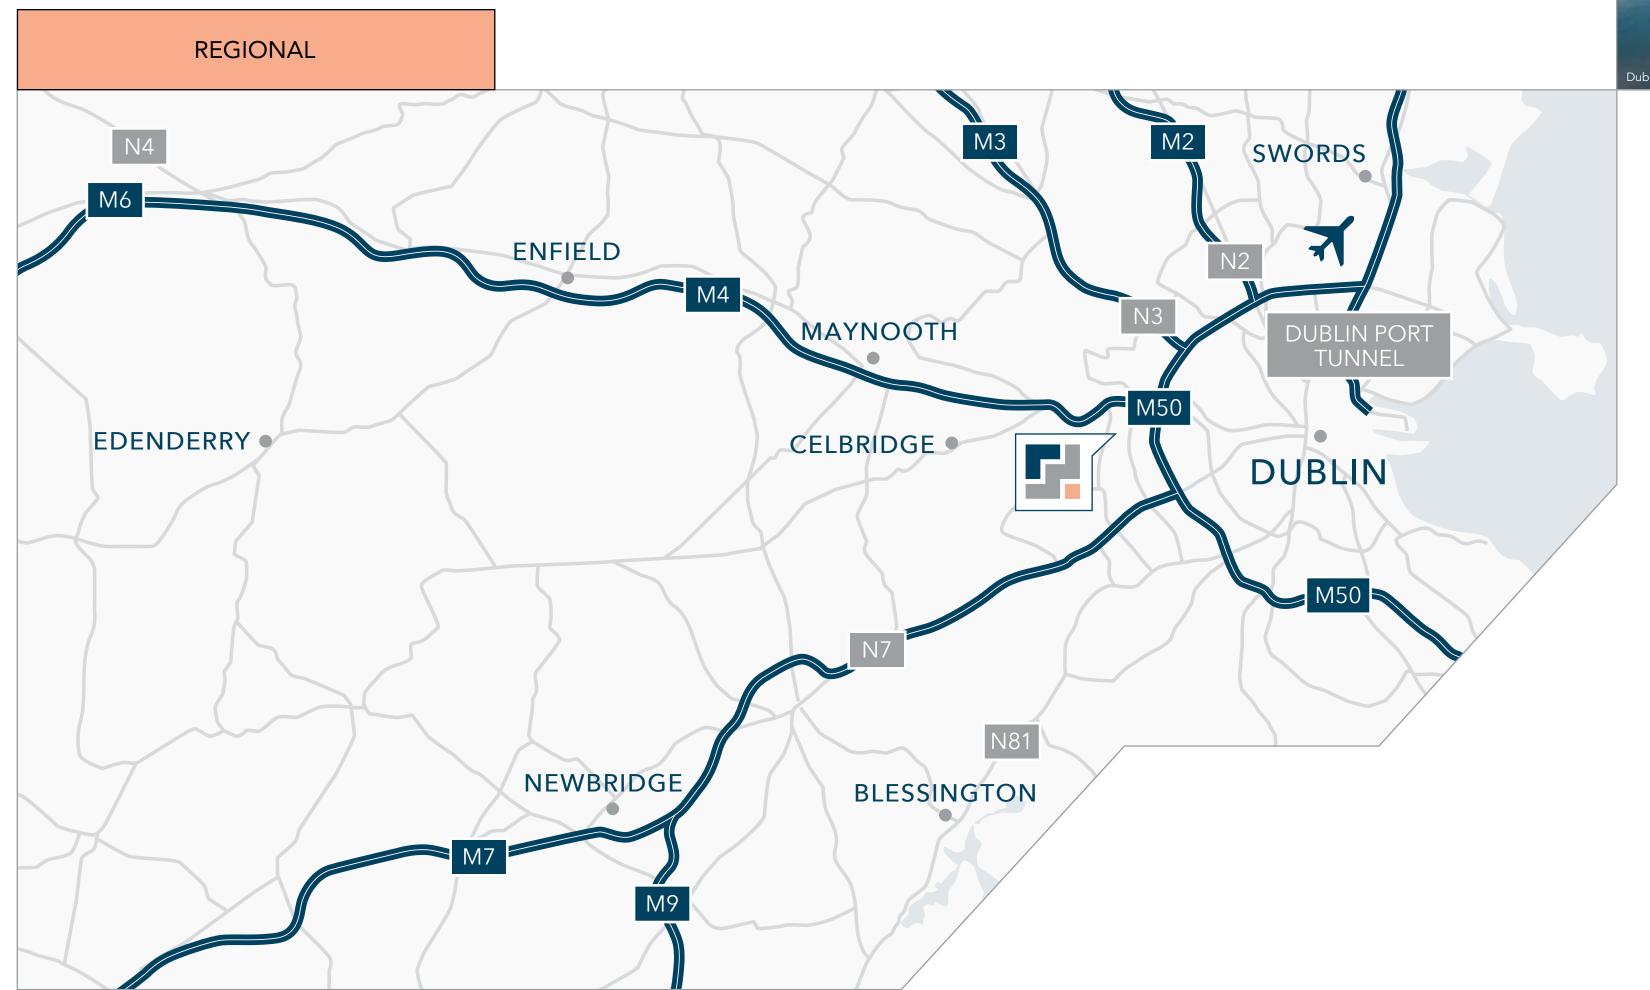

# SHADING.

Mountpark Grange Castle West offers excellent accessibility to the main orbital and national routeways of the N7 (Naas Road) and N4 linking the development to Dublin, Cork, Limerick and Waterford making it ideally positioned for distribution across Ireland.

Situated within 5km to Adamstown rail station with a number of buses connecting to the station and nearby towns, this development is made for quick and easy commuting.

The site is just 4km to Kingswood / N7 junction, 3km to the Lucan / N4 junction and within 8km of both Junctions 7 & 9 M50. The strategic location will offer occupiers a high degree of flexibility of various route options allowing efficient access to Dublin Airport, Port Tunnel and all key logistics networks.

Access to the site is via the recently upgraded R134 from the N7 and the R120 from the N4, both connecting into the newly constructed South Dublin County Council estate road at Grange Castle West. The new access road has been built to an excellent standard comprising over 1km of dual carriageway including one double lane and three single lanes with fully segregated roundabouts and 2m wide cycle paths and pedestrian walkways.

| $3_{km}$    | (5 min) to Lucan /<br>N4 Junction     |
|-------------|---------------------------------------|
| <b>4</b> km | (5 min) to Kingswood /<br>N7 Junction |
| 8 km        | (10 min) to Junction 7 / M50          |
| 8 km        | (10 min) to Junction 9 / M50          |