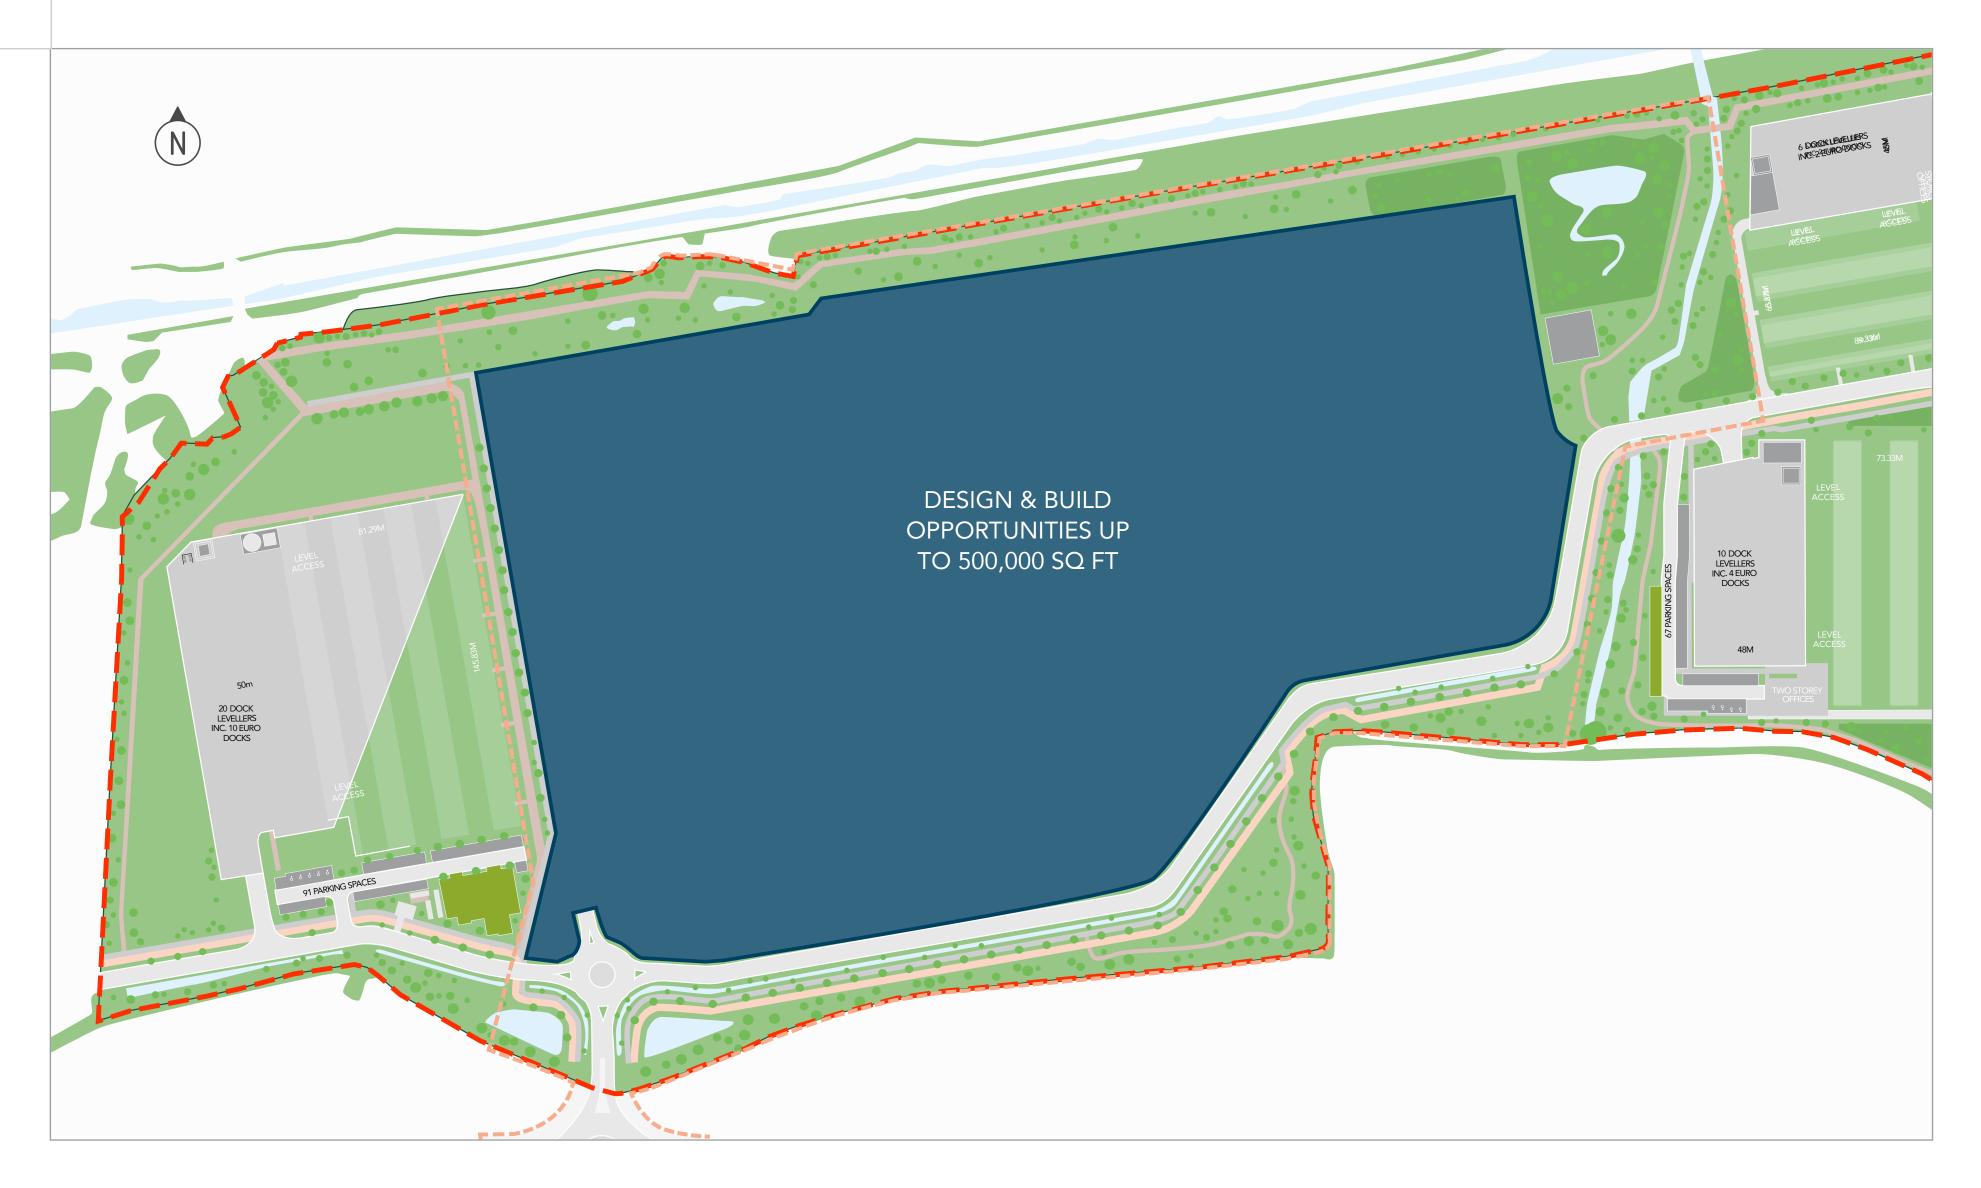

The entire site wide infrastructure will be in place creating an oven-ready central development plot for design and build requirements up to 500,000 sq ft.

The infrastructure package will include the entire site, creating an oven-ready development plateau on the central plot for design and build requirements up to 500,000 sq ft.

Construction is underway on the entire site infrastructure works which will create a central development plateau which can accommodate a single building of up to 500,000 sq ft (subject to planning permission for the vertical build).