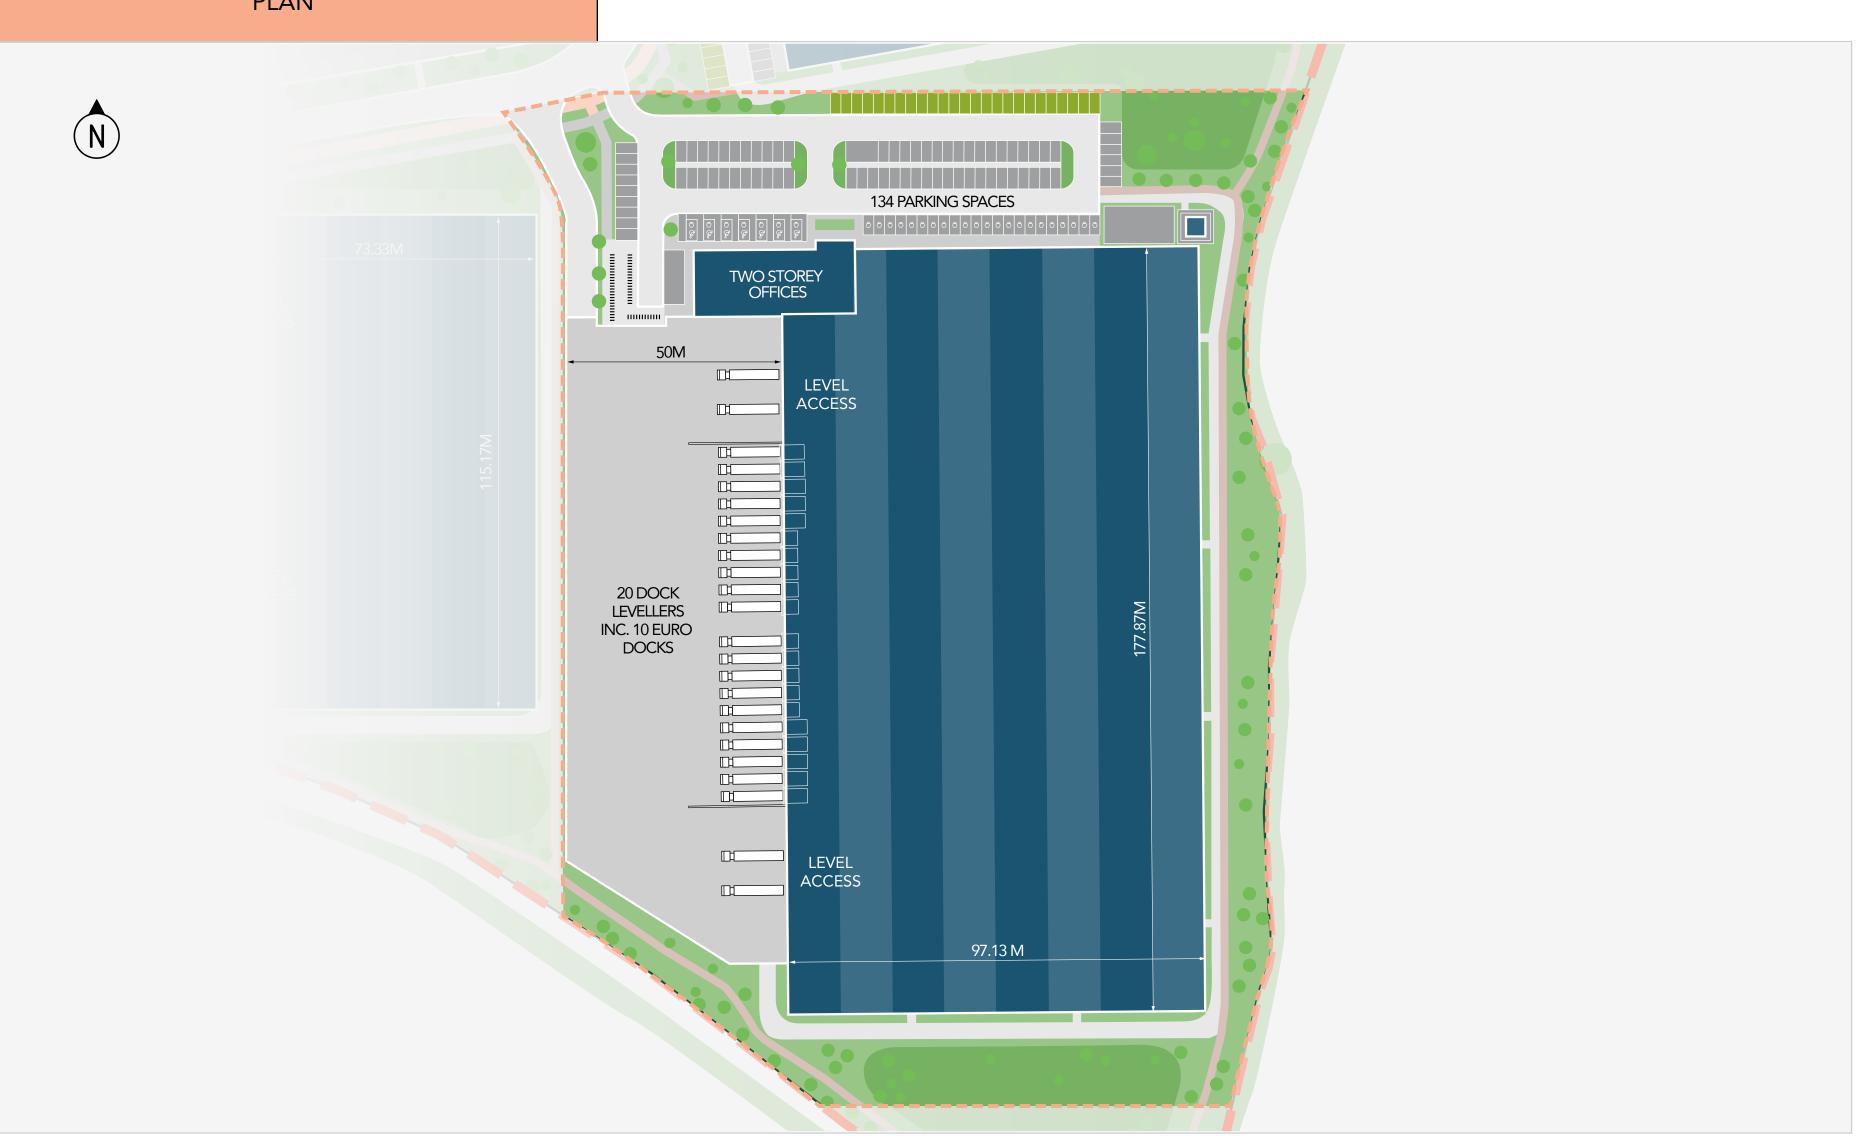

WAREHOUSE

121,460 SQ FT

TWO STOREY OFFICES

11,436 SQ FT

**GALLERY** 

606 SQ FT

PLANT

1,863 SQ FT

135,365 SQ FT

| AVAILABLE Q4 2025                                        |                                                | S                                                | PECIFICATION                                      |                                                                                                                                                                                                                                                                                                                                                                                                                                                                                                                                                                                                                                                                                                                                                                                                                                                                                                                                                                                                                                                                                                                                                                                                                                                                                                                                                                                                                                                                                                                                                                                                                                                                                                                                                                                                                                                                                                                                                                                                                                                                                                                                |                                            |
|----------------------------------------------------------|------------------------------------------------|--------------------------------------------------|---------------------------------------------------|--------------------------------------------------------------------------------------------------------------------------------------------------------------------------------------------------------------------------------------------------------------------------------------------------------------------------------------------------------------------------------------------------------------------------------------------------------------------------------------------------------------------------------------------------------------------------------------------------------------------------------------------------------------------------------------------------------------------------------------------------------------------------------------------------------------------------------------------------------------------------------------------------------------------------------------------------------------------------------------------------------------------------------------------------------------------------------------------------------------------------------------------------------------------------------------------------------------------------------------------------------------------------------------------------------------------------------------------------------------------------------------------------------------------------------------------------------------------------------------------------------------------------------------------------------------------------------------------------------------------------------------------------------------------------------------------------------------------------------------------------------------------------------------------------------------------------------------------------------------------------------------------------------------------------------------------------------------------------------------------------------------------------------------------------------------------------------------------------------------------------------|--------------------------------------------|
| WAREHOUSE 121,460 SQ FT  TWO STOREY OFFICES 11,436 SQ FT | 14m<br>Clear haunch height                     |                                                  | 16 (30%)<br>EV car charging                       |                                                                                                                                                                                                                                                                                                                                                                                                                                                                                                                                                                                                                                                                                                                                                                                                                                                                                                                                                                                                                                                                                                                                                                                                                                                                                                                                                                                                                                                                                                                                                                                                                                                                                                                                                                                                                                                                                                                                                                                                                                                                                                                                | Hydration  Drinking fountains to warehouse |
| GALLERY<br>606 SQ FT<br>PLANT<br>1,863 SQ FT             | <b>50m</b><br>Secure yard                      | → ↑ ↑ ↑<br>→ → → → → → → → → → → → → → → → → → → | Ventilated Passive roof ventilation               |                                                                                                                                                                                                                                                                                                                                                                                                                                                                                                                                                                                                                                                                                                                                                                                                                                                                                                                                                                                                                                                                                                                                                                                                                                                                                                                                                                                                                                                                                                                                                                                                                                                                                                                                                                                                                                                                                                                                                                                                                                                                                                                                | Connected Connection ready                 |
|                                                          | 3<br>Level access doors                        |                                                  | Natural light Ribbon glazing to marshalling areas |                                                                                                                                                                                                                                                                                                                                                                                                                                                                                                                                                                                                                                                                                                                                                                                                                                                                                                                                                                                                                                                                                                                                                                                                                                                                                                                                                                                                                                                                                                                                                                                                                                                                                                                                                                                                                                                                                                                                                                                                                                                                                                                                | <b>Efficient</b><br>BER Rating A1          |
|                                                          | 20 (10 Euros)<br>Dock levellers 50% Euro docks |                                                  | <b>Green energy</b> PV rooftop array              | BREEAM PONTAGE BUILD BREEAM INDIVIDUAL BREEAM IN | <b>'Outstanding'</b><br>BREEAM target      |
| UNIT 5                                                   | 50kN/m²<br>Floor loading                       |                                                  | 400 kVA<br>Power                                  |                                                                                                                                                                                                                                                                                                                                                                                                                                                                                                                                                                                                                                                                                                                                                                                                                                                                                                                                                                                                                                                                                                                                                                                                                                                                                                                                                                                                                                                                                                                                                                                                                                                                                                                                                                                                                                                                                                                                                                                                                                                                                                                                | 91<br>Car parking spaces                   |