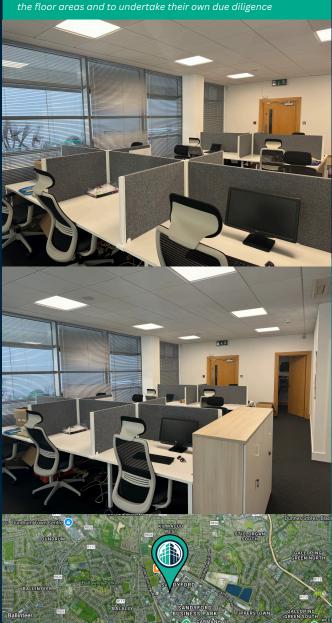

The office suite comprises a third-generation office with air conditioning extending to c. 188 sq. m. (2,024 sq. ft.) The unit is currently configured to provide a mix of open plan offices, cellular offices and a board room. There are also 4 car parking spaces located in a secure basement car park.

#### **FEATURES**

- 1 Board Room
- 2 Large Offices
- LED Lighting
- 4 Car Parking Spaces
- Canteen and Locker Area
- Newly Refurbished Shower Areas

**TITLE: Leasehold** 

**COMMERCIAL RATES: c. €9,845 per annum** 