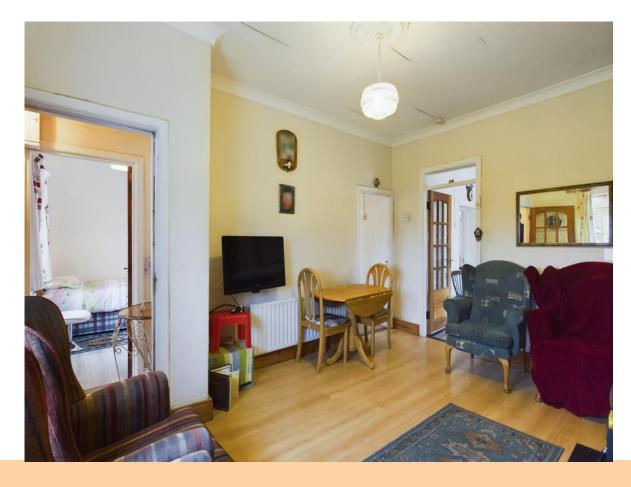

## **Living/Dining Room**

14'8" (4.47m) x 9'9" (2.97m)

### **Sitting Room**

14'10" (4.52m) x 9'9" (2.97m)