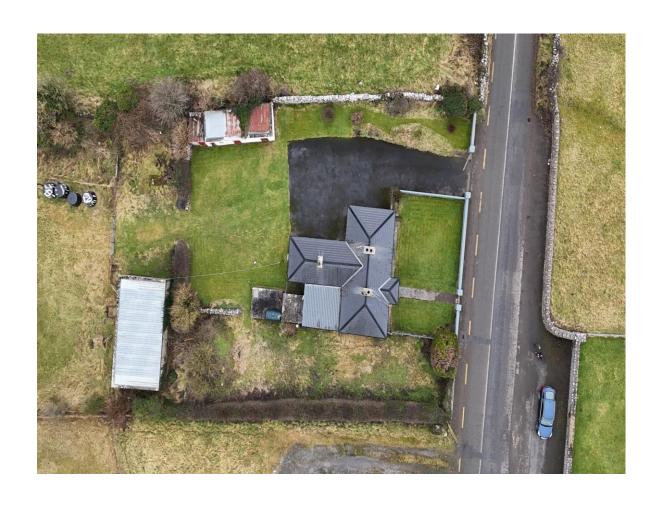

# **Price Region:** Offers in Excess of €170,000

Attractive three bedroom residence in need of minor works, standing on c. 1.08 Acres with outbuildings to rear and unrivalled views of the surrounding countryside. The residence occupies an area of c. 915 sq.ft and outbuildings c. 713 sq.ft which is ideal for someone looking for a small residential holding with outbuildings on the Roscommon/Galway border, c. 2km from Dysart Village and in close proximity to the Towns of Athlone, Ballinasloe & Roscommon.