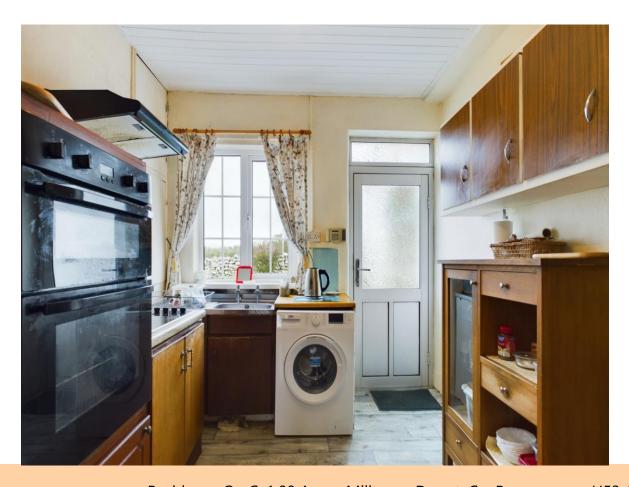

#### Kitchen

8'7" (2.62m) x 10'0" (3.05m)

#### Utility

10'8" (3.25m) x 3'7" (1.09m)