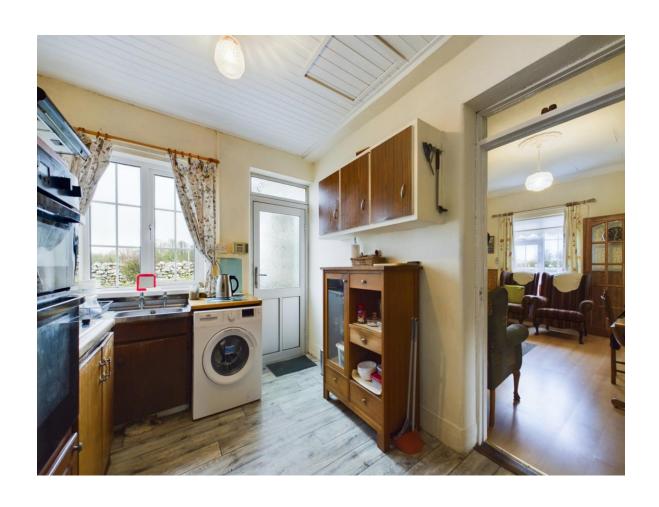

#### Kitchen

8'7" (2.62m) x 10'0" (3.05m)

#### Utility

10'8" (3.25m) x 3'7" (1.09m)