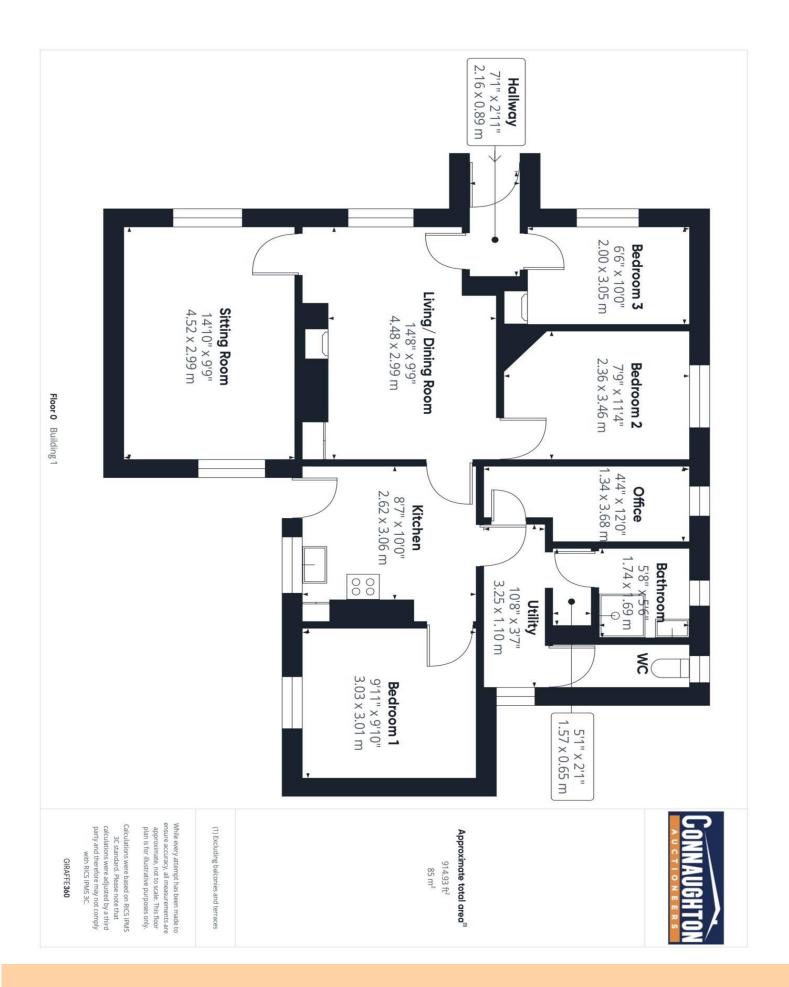

#### **Entrance Hall**

7'1" (2.16m) x 2'11" (0.89m)

## **Living/Dining Room**

14'8" (4.47m) x 9'9" (2.97m)

### **Sitting Room**

14'10" (4.52m) x 9'9" (2.97m)

#### Kitchen

8'7" (2.62m) x 10'0" (3.05m)

#### Office

4'4" (1.32m) x 12'0" (3.66m)

#### Utility

10'8" (3.25m) x 3'7" (1.09m)

#### **Bathroom**

5'8" (1.73m) x 5'6" (1.68m)

#### **Bedroom 1**

9'11" (3.02m) x 9'10" (3m)

#### **Bedroom 2**

7'9" (2.36m) x 11'4" (3.45m)

#### **Bedroom 3**

6'6" (1.98m) x 10'0" (3.05m)

Residence On C. 1.08 Acres, Milltown, Dysart, Co. Roscommon. H53 A5F6

Residence On C. 1.08 Acres, Milltown, Dysart, Co. Roscommon. H53 A5F6

Residence On C. 1.08 Acres, Milltown, Dysart, Co. Roscommon. H53 A5F6