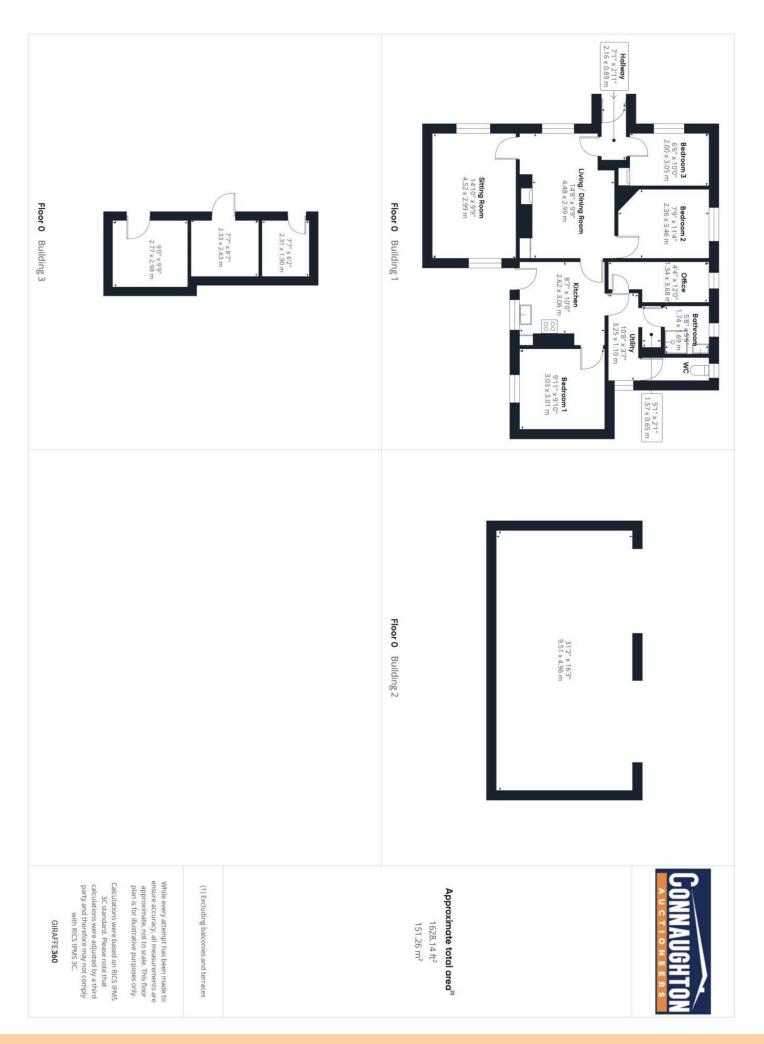

#### **Entrance Hall**

7'1" (2.16m) x 2'11" (0.89m)

## **Living/Dining Room**

14'8" (4.47m) x 9'9" (2.97m)

### **Sitting Room**

14'10" (4.52m) x 9'9" (2.97m)

#### Kitchen

8'7" (2.62m) x 10'0" (3.05m)

#### Office

4'4" (1.32m) x 12'0" (3.66m)

#### Utility

10'8" (3.25m) x 3'7" (1.09m)

#### **Bathroom**

5'8" (1.73m) x 5'6" (1.68m)

#### **Bedroom 1**

9'11" (3.02m) x 9'10" (3m)

#### **Bedroom 2**

7'9" (2.36m) x 11'4" (3.45m)

#### **Bedroom 3**

6'6" (1.98m) x 10'0" (3.05m)

Residence On C. 1.08 Acres, Milltown, Dysart, Co. Roscommon. H53 A5F6

Residence On C. 1.08 Acres, Milltown, Dysart, Co. Roscommon. H53 A5F6

Residence On C. 1.08 Acres, Milltown, Dysart, Co. Roscommon. H53 A5F6