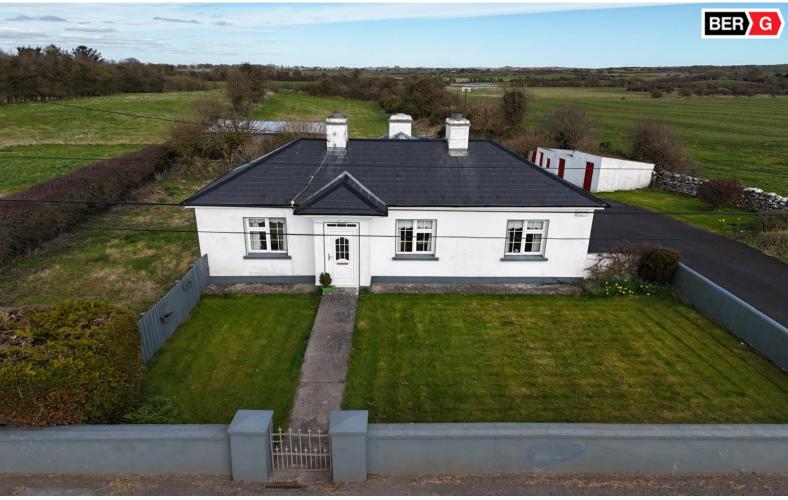

# **For Sale**

PSRA Licence No. 004422

Residence on c. 1.08 Acres, Milltown, Dysart, Co. Roscommon H53 A5F6

| Detached Bungalow

# **Price Region:** Offers in Excess of €170,000

Attractive three bedroom residence in need of minor works, standing on c. 1.08 Acres with outbuildings to rear and unrivalled views of the surrounding countryside. The residence occupies an area of c. 915 sq.ft and outbuildings c. 713 sq.ft which is ideal for someone looking for a small residential holding with outbuildings on the Roscommon/Galway border, c. 2km from Dysart Village and in close proximity to the Towns of Athlone, Ballinasloe & Roscommon.