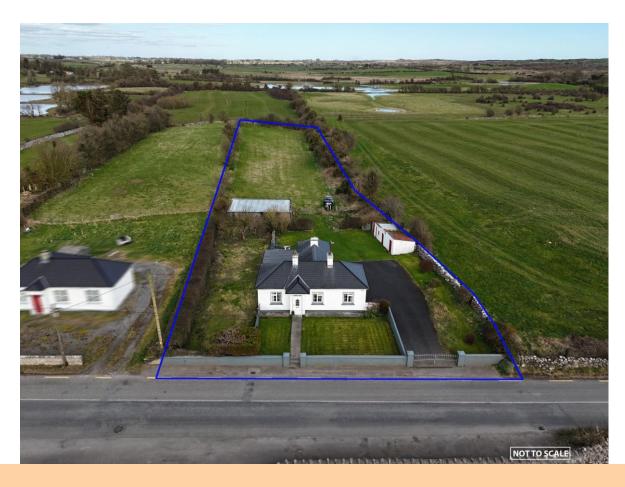

# **For Sale**

PSRA Licence No. 004422

Residence on c. 1.08 Acres, Milltown, Dysart, Co. Roscommon H53 A5F6

| Detached Bungalow

# **Price Region:** Offers in Excess of €170,000

Attractive three bedroom residence in need of minor works, standing on c. 1.08 Acres with outbuildings to rear and unrivalled views of the surrounding countryside. The residence occupies an area of c. 915 sq.ft and outbuildings c. 713 sq.ft which is ideal for someone looking for a small residential holding with outbuildings on the Roscommon/Galway border, c. 2km from Dysart Village and in close proximity to the Towns of Athlone, Ballinasloe & Roscommon.