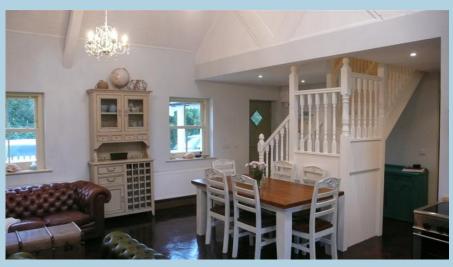

Following extensive and sensitive refurbishment a truly exceptional seaside residence has been created. The bright and airy living accommodation c. 108sq m comprises of a large double height living space, 3 bedrooms (master en suite) & family bathroom.

A great deal of attention has been paid to the finish of the property, from the antique parquet flooring used throughout the ground floor to the custom made sliding sash windows all of which give the house a great deal of character.

#### **Accommodation**

Open Plan Living Area 7.3m x 6m with parquet flooring throughout, range of fitted units in kitchen area, open fire with feature stone surround.

Bedroom 1. 4.8m x 3.3m with parquet flooring