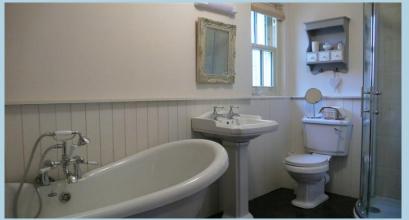

Bedroom 2. 3.4m x 2.8m with parquet flooring

Bathroom 3.5m x 1.8m with a free standing bath, w.h.b., w.c. and shower