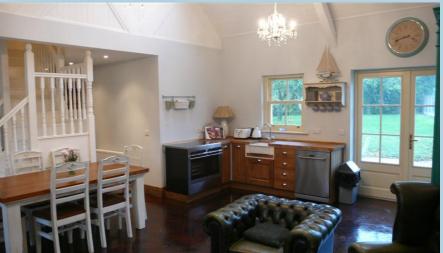

Following extensive and sensitive refurbishment a truly exceptional seaside residence has been created. The bright and airy living accommodation c. 108sq m comprises of a large double height living space, 3 bedrooms (master en suite) & family bathroom.

A great deal of attention has been paid to the finish of the property, from the antique parquet flooring used throughout the ground floor to the custom made sliding sash windows all of which give the house a great deal of character.

#### **Accommodation**

Open Plan Living Area 7.3m x 6m with parquet flooring throughout, range of fitted units in kitchen area, open fire with feature stone surround.

Bedroom 1. 4.8m x 3.3m with parquet flooring