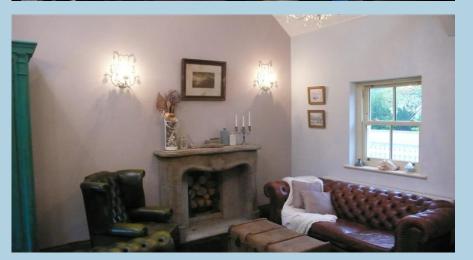

#### **Accommodation**

Open Plan Living Area 7.3m x 6m with parquet flooring throughout, range of fitted units in kitchen area, open fire with feature stone surround.

Bedroom 1. 4.8m x 3.3m with parquet flooring