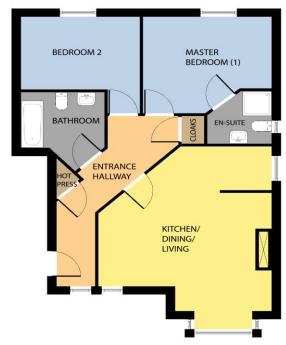

#### **ACCOMMODATION** Entrance Hallway 5.92m x 1.17 With laminate floor. With part-lino, part-carpet flooring, electric fire, plumbed Open Plan Kitchen / 5.91m x 5.46 Living / Dining Area for washing machine. (Max) Master Bedroom With carpet flooring and ensuite. 4.08m x 3.68m (Max) Ensuite 2.27m x 1.89m With w.c, w.h.b., electric shower with tiled surround and carpet flooring. Bedroom 2 3.68m x 2.76m With carpet flooring. With shower, bath, w.c., w.h.b., part-tiled walls and tiled Bathroom 2.57m x 1.89m floor.

Total Floor Area: c. 84 sq.m. / c. 904 sq.ft.

## **Rosslare Golf Club**

The Sea Rooms @ Kelly's Resort Hotel & Spa

**GROUND FLOOR** 

Whilst every attempt has been made to ensure the accuracy of the floor plan contained here, measurements of doors, windows, rooms and any other items are approximate and no responsibility is taken for any error, omission, or misstatement. This plan is for illustrative purposes only and should be used as such by any prospective purchaser. The services, systems and applications shown here have not been tested and no guarantee as to their operability or efficiency can be given.