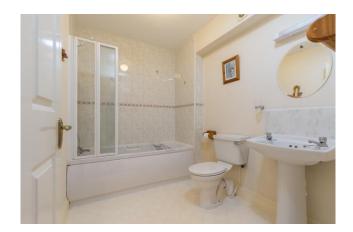

#### **ACCOMMODATION** Entrance Hallway 5.92m x 1.17 With laminate floor. With part-lino, part-carpet flooring, electric fire, plumbed Open Plan Kitchen / 5.91m x 5.46 Living / Dining Area for washing machine. (Max) Master Bedroom With carpet flooring and ensuite. 4.08m x 3.68m (Max) Ensuite 2.27m x 1.89m With w.c, w.h.b., electric shower with tiled surround and carpet flooring. Bedroom 2 3.68m x 2.76m With carpet flooring. With shower, bath, w.c., w.h.b., part-tiled walls and tiled Bathroom 2.57m x 1.89m floor.