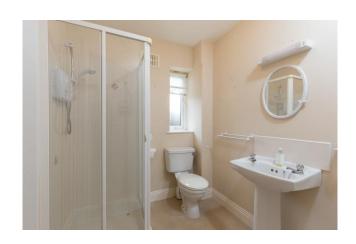

#### **ACCOMMODATION** Entrance Hallway 5.92m x 1.17 With laminate floor. With part-lino, part-carpet flooring, electric fire, plumbed Open Plan Kitchen / 5.91m x 5.46 Living / Dining Area for washing machine. (Max) Master Bedroom With carpet flooring and ensuite. 4.08m x 3.68m (Max) Ensuite 2.27m x 1.89m With w.c, w.h.b., electric shower with tiled surround and carpet flooring. Bedroom 2 3.68m x 2.76m With carpet flooring. With shower, bath, w.c., w.h.b., part-tiled walls and tiled Bathroom 2.57m x 1.89m floor.