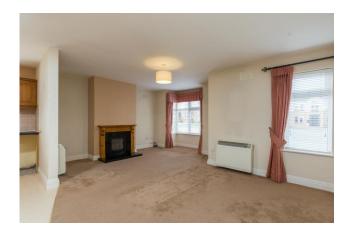

Upon entering, viewers will be presented to a polished entrance hallway with a spacious, light-filled open plan living area on the right, a family bathroom on the left and two well-proportioned double bedrooms at the rear. The master bedroom is en-suite. The accommodation has been meticulously maintained with only one owner from new. The apartment benefits from an enclosed rear patio area adjacent to the bedrooms which is accessible from the side of the building.

#### **ACCOMMODATION** Entrance Hallway 5.92m x 1.17 With laminate floor. With part-lino, part-carpet flooring, electric fire, plumbed Open Plan Kitchen / 5.91m x 5.46 Living / Dining Area for washing machine. (Max) Master Bedroom With carpet flooring and ensuite. 4.08m x 3.68m (Max) Ensuite 2.27m x 1.89m With w.c, w.h.b., electric shower with tiled surround and carpet flooring. Bedroom 2 3.68m x 2.76m With carpet flooring. With shower, bath, w.c., w.h.b., part-tiled walls and tiled Bathroom 2.57m x 1.89m floor.