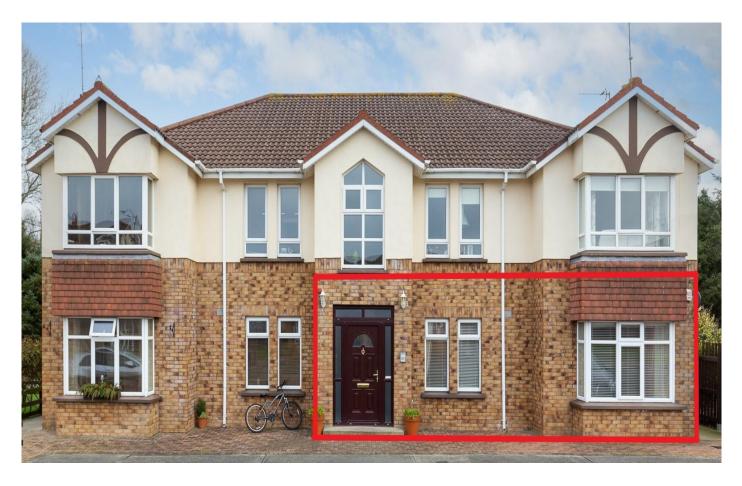

### Apt. 25A New Haven Rosslare Strand, Co. Wexford

- Superb ground floor 2-bedroom apartment with only one previous owner presented in exceptional condition.
- A stone's throw to Rosslare Strands 'Blue Flag' beach and surrounded by a host of other amenities including Rosslare Golf Club and Kelly's Resort Hotel & Spa
- Light filled, well-proportioned accommodation extending to c. 84 sq.m. / 904 sq.ft.
- Ideal starter home, retirement home, summer residence or investment property.
- Accommodation briefly comprises; entrance hallway, open plan kitchen/living/dining area, 2 bedrooms (master en-suite), bathroom and hotpress.
- To arrange a suitable viewing time, contact the sole selling agents, Kehoe & Assoc. on 053 9144393.

### Apt. 25A New Haven Rosslare Strand, Co. Wexford

**Description:** Kehoe & Associates are delighted to present this charming 2-bedroom ground floor apartment to the market located a stone's throw from Rosslare Strand's 'Blue Flag' beach. The purchaser of Apartment 25 will enjoy the vibrant and active summer atmosphere of one of Ireland's most wonderful holiday destinations. Residents can enjoy a round of golf nearby on the only true 'links' golf course in the south east or unwind at the renowned Kelly's Resort Hotel & Spa. The latter has recently opened an exceptional indoor/outdoor dining experience restaurant aptly named 'The Sea Rooms', which offers guests exquisite views of the Irish sea. Rosslare Strand offers something for everybody, whether that's enjoying a cup of coffee, a glass of wine, live bar music or a long walk on the beach. Other amenities in the area include Rosslare National School, supermarket, church, pharmacy, playground, creche, Rosslare Strand AFC, Rosslare Watersports Centre, tennis and crazy golf.