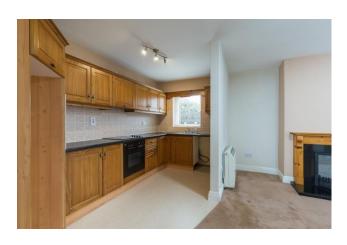

#### **ACCOMMODATION** Entrance Hallway 5.92m x 1.17 With laminate floor. With part-lino, part-carpet flooring, electric fire, plumbed Open Plan Kitchen / 5.91m x 5.46 Living / Dining Area for washing machine. (Max) Master Bedroom With carpet flooring and ensuite. 4.08m x 3.68m (Max) Ensuite 2.27m x 1.89m With w.c, w.h.b., electric shower with tiled surround and carpet flooring. Bedroom 2 3.68m x 2.76m With carpet flooring. With shower, bath, w.c., w.h.b., part-tiled walls and tiled Bathroom 2.57m x 1.89m floor.