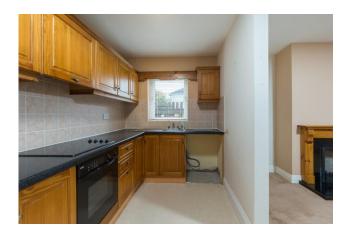

#### **ACCOMMODATION** Entrance Hallway 5.92m x 1.17 With laminate floor. With part-lino, part-carpet flooring, electric fire, plumbed Open Plan Kitchen / 5.91m x 5.46 Living / Dining Area for washing machine. (Max) Master Bedroom With carpet flooring and ensuite. 4.08m x 3.68m (Max) Ensuite 2.27m x 1.89m With w.c, w.h.b., electric shower with tiled surround and carpet flooring. Bedroom 2 3.68m x 2.76m With carpet flooring. With shower, bath, w.c., w.h.b., part-tiled walls and tiled Bathroom 2.57m x 1.89m floor.