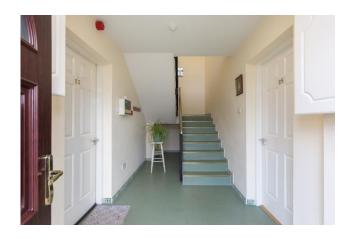

Upon entering, viewers will be presented to a polished entrance hallway with a spacious, light-filled open plan living area on the right, a family bathroom on the left and two well-proportioned double bedrooms at the rear. The master bedroom is en-suite. The accommodation has been meticulously maintained with only one owner from new. The apartment benefits from an enclosed rear patio area adjacent to the bedrooms which is accessible from the side of the building.

#### **ACCOMMODATION** Entrance Hallway 5.92m x 1.17 With laminate floor. With part-lino, part-carpet flooring, electric fire, plumbed Open Plan Kitchen / 5.91m x 5.46 Living / Dining Area for washing machine. (Max) Master Bedroom With carpet flooring and ensuite. 4.08m x 3.68m (Max) Ensuite 2.27m x 1.89m With w.c, w.h.b., electric shower with tiled surround and carpet flooring. Bedroom 2 3.68m x 2.76m With carpet flooring. With shower, bath, w.c., w.h.b., part-tiled walls and tiled Bathroom 2.57m x 1.89m floor.