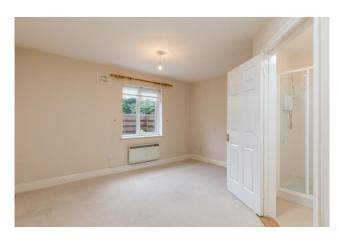

Upon entering, viewers will be presented to a polished entrance hallway with a spacious, light-filled open plan living area on the right, a family bathroom on the left and two well-proportioned double bedrooms at the rear. The master bedroom is en-suite. The accommodation has been meticulously maintained with only one owner from new. The apartment benefits from an enclosed rear patio area adjacent to the bedrooms which is accessible from the side of the building.

#### **ACCOMMODATION** Entrance Hallway 5.92m x 1.17 With laminate floor. With part-lino, part-carpet flooring, electric fire, plumbed Open Plan Kitchen / 5.91m x 5.46 Living / Dining Area for washing machine. (Max) Master Bedroom With carpet flooring and ensuite. 4.08m x 3.68m (Max) Ensuite 2.27m x 1.89m With w.c, w.h.b., electric shower with tiled surround and carpet flooring. Bedroom 2 3.68m x 2.76m With carpet flooring. With shower, bath, w.c., w.h.b., part-tiled walls and tiled Bathroom 2.57m x 1.89m floor.