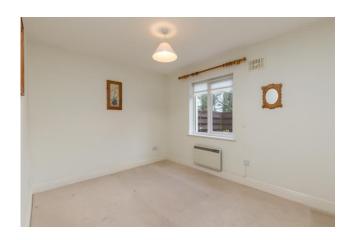

Upon entering, viewers will be presented to a polished entrance hallway with a spacious, light-filled open plan living area on the right, a family bathroom on the left and two well-proportioned double bedrooms at the rear. The master bedroom is en-suite. The accommodation has been meticulously maintained with only one owner from new. The apartment benefits from an enclosed rear patio area adjacent to the bedrooms which is accessible from the side of the building.

#### **ACCOMMODATION** Entrance Hallway 5.92m x 1.17 With laminate floor. With part-lino, part-carpet flooring, electric fire, plumbed Open Plan Kitchen / 5.91m x 5.46 Living / Dining Area for washing machine. (Max) Master Bedroom With carpet flooring and ensuite. 4.08m x 3.68m (Max) Ensuite 2.27m x 1.89m With w.c, w.h.b., electric shower with tiled surround and carpet flooring. Bedroom 2 3.68m x 2.76m With carpet flooring. With shower, bath, w.c., w.h.b., part-tiled walls and tiled Bathroom 2.57m x 1.89m floor.