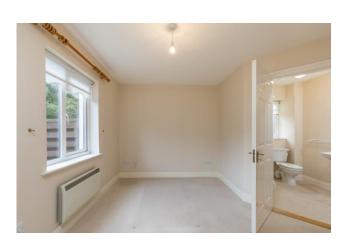

Upon entering, viewers will be presented to a polished entrance hallway with a spacious, light-filled open plan living area on the right, a family bathroom on the left and two well-proportioned double bedrooms at the rear. The master bedroom is en-suite. The accommodation has been meticulously maintained with only one owner from new. The apartment benefits from an enclosed rear patio area adjacent to the bedrooms which is accessible from the side of the building.

#### **ACCOMMODATION** Entrance Hallway 5.92m x 1.17 With laminate floor. With part-lino, part-carpet flooring, electric fire, plumbed Open Plan Kitchen / 5.91m x 5.46 Living / Dining Area for washing machine. (Max) Master Bedroom With carpet flooring and ensuite. 4.08m x 3.68m (Max) Ensuite 2.27m x 1.89m With w.c, w.h.b., electric shower with tiled surround and carpet flooring. Bedroom 2 3.68m x 2.76m With carpet flooring. With shower, bath, w.c., w.h.b., part-tiled walls and tiled Bathroom 2.57m x 1.89m floor.