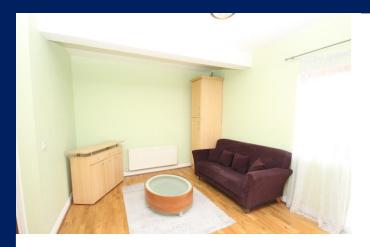

### **ACCOMMODATION:**

Ground Floor:

Entrance Hall: 2.95m x 2.2m

With oak floor and storage closet.

Hot Press: With immersion.

Living/kitchen/diningroom (L-Shaped): 5.55m x 5.5m

With oak floor, built-in ground and eye level units, stainless steel sink, electric oven, gas hob, extractor, sliding patio doors to south facing rear balcony.