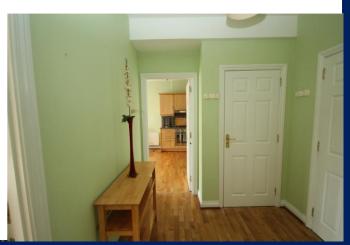

### **ACCOMMODATION:**

Ground Floor:

Entrance Hall: 2.95m x 2.2m

With oak floor and storage closet.

Hot Press: With immersion.

Living/kitchen/diningroom (L-Shaped): 5.55m x 5.5m

With oak floor, built-in ground and eye level units, stainless steel sink, electric oven, gas hob, extractor, sliding patio doors to south facing rear balcony.