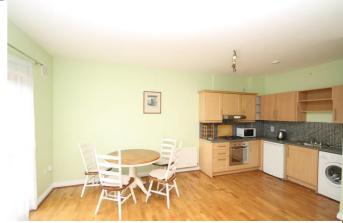

### **ACCOMMODATION:**

Ground Floor:

Entrance Hall: 2.95m x 2.2m

With oak floor and storage closet.

Hot Press: With immersion.

Living/kitchen/diningroom (L-Shaped): 5.55m x 5.5m

With oak floor, built-in ground and eye level units, stainless steel sink, electric oven, gas hob, extractor, sliding patio doors to south facing rear balcony.