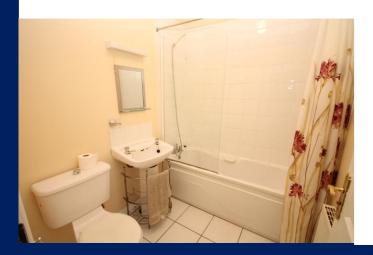

Bedroom: 3.57m x 3.23m

With built-in wardrobes.

Bathroom: With tiled floor & splashback, w.c., w.h.b., bath with shower attachment.