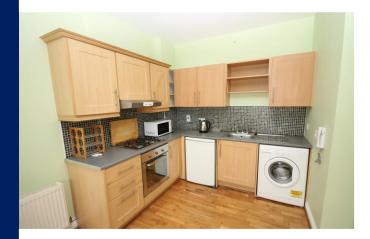

### **ACCOMMODATION:**

Ground Floor:

Entrance Hall: 2.95m x 2.2m

With oak floor and storage closet.

Hot Press: With immersion.

Living/kitchen/diningroom (L-Shaped): 5.55m x 5.5m

With oak floor, built-in ground and eye level units, stainless steel sink, electric oven, gas hob, extractor, sliding patio doors to south facing rear balcony.