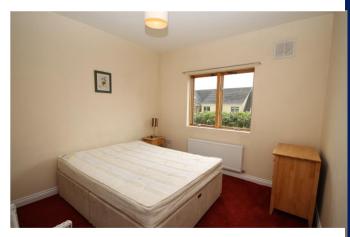

Bedroom: 3.57m x 3.23m

With built-in wardrobes.

Bathroom: With tiled floor & splashback, w.c., w.h.b., bath with shower attachment.