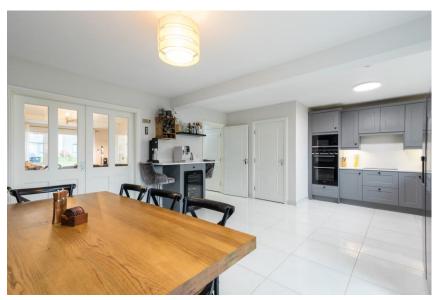

**Kitchen/Dining** 4.85m x 6.80m (15'11" x 22'4"): at widest point, tiled flooring, fitted kitchen units, electric oven, electric hob and double doors to rear garden.

**Utility Room** 2.00m x 1.45m (6'7" x 4'9"): tiled flooring, plumbed for washing machine and dryer.