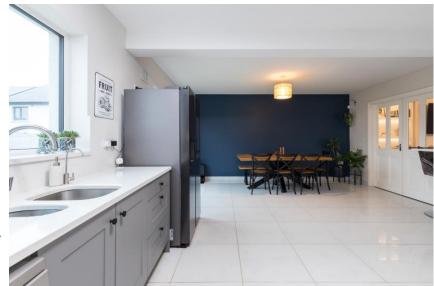

**Kitchen/Dining** 4.85m x 6.80m (15'11" x 22'4"): at widest point, tiled flooring, fitted kitchen units, electric oven, electric hob and double doors to rear garden.

**Utility Room** 2.00m x 1.45m (6'7" x 4'9"): tiled flooring, plumbed for washing machine and dryer.