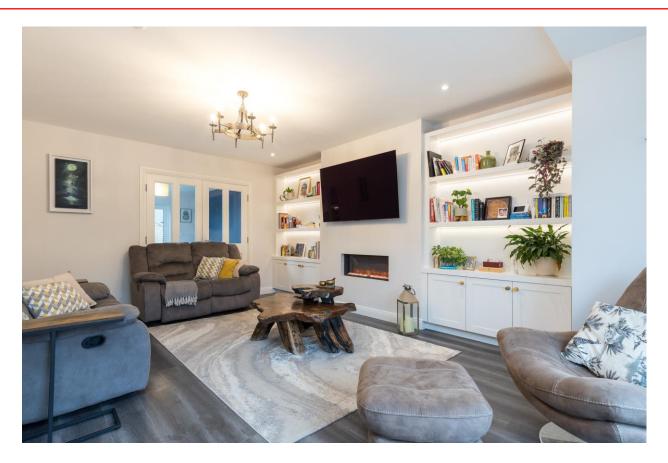

#### Accommodation GROUND FLOOR

**Entrance Hallway** 4.90m x 2.65m (16'1" x 8'8"): at widest point, tiled flooring.

**Sitting Room** 6.10m x 4.05m (20' x 13'3"): at widest point, laminate flooring, feature bay window, built-in shelving and double doors to kitchen/dining)