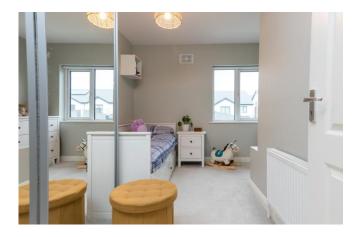

Bedroom 2 2.75m x 3.10m (9' x 10'2"): carpet flooring,

Bedroom 3 3.80m x 3.60m (12'6" x 11'10"): carpet flooring.

**Master Bedroom 4** 4.85m x 3.60m (15'11" x 11'10"): carpet flooring, sliding doors to balcony.