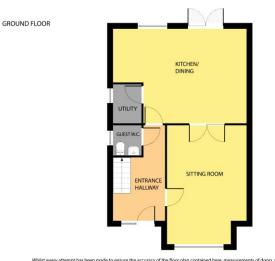

#### Accommodation GROUND FLOOR

**Entrance Hallway** 4.90m x 2.65m (16'1" x 8'8"): at widest point, tiled flooring.

**Sitting Room** 6.10m x 4.05m (20' x 13'3"): at widest point, laminate flooring, feature bay window, built-in shelving and double doors to kitchen/dining)

**Kitchen/Dining** 4.85m x 6.80m (15'11" x 22'4"): at widest point, tiled flooring, fitted kitchen units, electric oven, electric hob and double doors to rear garden.

**Utility Room** 2.00m x 1.45m (6'7" x 4'9"): tiled flooring, plumbed for washing machine and dryer.

**Guest WC** 1.55m x 1.45m (5'1" x 4'9"): tiled flooring, WC and wash hand basin.

Directions Y25 C6X8

wrms.every attempt has been made to ensure the accuracy of the floor plan contained here, measurements of doors, windows, norms and any other terms are approximate and no responsibility is taken for any error, omisison or mistatement. This plan is for any error, omisison or mistatement. This plan is for any error, one shows on the structure as such by any prospective purchaser. The services, systems and applications shown here have not been tested and no guarantee as to their operability or efficiency can be given.
COPYRGHT: SHOWCASE IMAGESIE