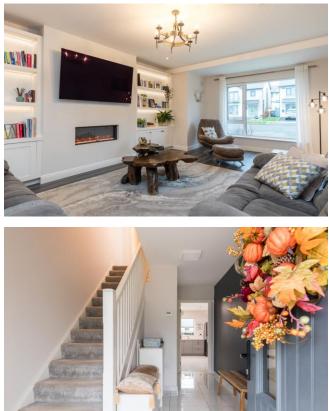

#### Accommodation GROUND FLOOR

**Entrance Hallway** 4.90m x 2.65m (16'1" x 8'8"): at widest point, tiled flooring.

**Sitting Room** 6.10m x 4.05m (20' x 13'3"): at widest point, laminate flooring, feature bay window, built-in shelving and double doors to kitchen/dining)

## FIRST FLOOR

Landing 3.35m x 3.10m (11' x 10'2"): at widest point, carpet flooring.

**Bedroom 1** 3.55m x 3.10m (11'8" x 10'2"): at widest point, carpet flooring.

**Bathroom** 2.00m x 1.90m (6'7" x 6'3"): tiled flooring and bath, WC and wash hand basin.