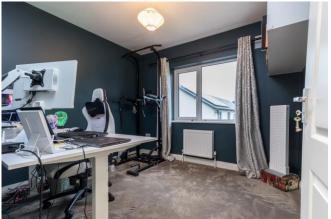

Bedroom 2 2.75m x 3.10m (9' x 10'2"): carpet flooring,

Bedroom 3 3.80m x 3.60m (12'6" x 11'10"): carpet flooring.

**Master Bedroom 4** 4.85m x 3.60m (15'11" x 11'10"): carpet flooring, sliding doors to balcony.