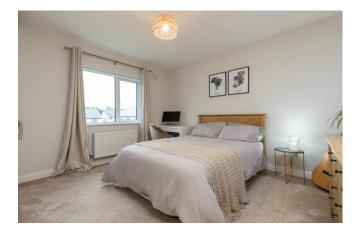

Bedroom 2 2.75m x 3.10m (9' x 10'2"): carpet flooring,

Bedroom 3 3.80m x 3.60m (12'6" x 11'10"): carpet flooring.

**Master Bedroom 4** 4.85m x 3.60m (15'11" x 11'10"): carpet flooring, sliding doors to balcony.