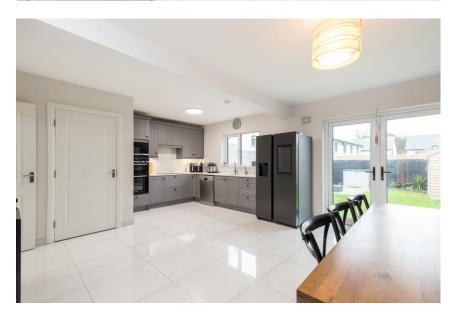

**Kitchen/Dining** 4.85m x 6.80m (15'11" x 22'4"): at widest point, tiled flooring, fitted kitchen units, electric oven, electric hob and double doors to rear garden.

**Utility Room** 2.00m x 1.45m (6'7" x 4'9"): tiled flooring, plumbed for washing machine and dryer.