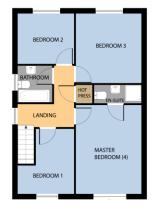

## FIRST FLOOR

Landing 3.35m x 3.10m (11' x 10'2"): at widest point, carpet flooring.

**Bedroom 1** 3.55m x 3.10m (11'8" x 10'2"): at widest point, carpet flooring.

**Bathroom** 2.00m x 1.90m (6'7" x 6'3"): tiled flooring and bath, WC and wash hand basin.

Bedroom 2 2.75m x 3.10m (9' x 10'2"): carpet flooring,

Bedroom 3 3.80m x 3.60m (12'6" x 11'10"): carpet flooring.

**Master Bedroom 4** 4.85m x 3.60m (15'11" x 11'10"): carpet flooring, sliding doors to balcony.

**Ensuite** 1.00m x 2.60m (3'3" x 8'6"): tiled flooring and shower, WC and wash hand basin.

FIRST FLOOR

White every attempt has been made to ensure the accuracy of the floor plan contained here, measurements of doors, windows, rooms and any other liters are approximate and no responsibility is taken for any ency consistion, or mis-tatement. This plan is for illustrative purposes only and should be used as such by any prospective purchase. The services, systems and applications shown here have not been tested and no guarantee as to their oppenability or afficiency can be given.