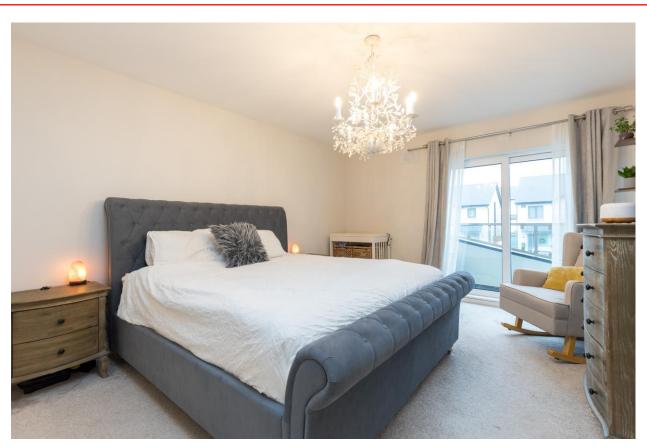

Bedroom 2 2.75m x 3.10m (9' x 10'2"): carpet flooring,

Bedroom 3 3.80m x 3.60m (12'6" x 11'10"): carpet flooring.

**Master Bedroom 4** 4.85m x 3.60m (15'11" x 11'10"): carpet flooring, sliding doors to balcony.

**Ensuite** 1.00m x 2.60m (3'3" x 8'6"): tiled flooring and shower, WC and wash hand basin.