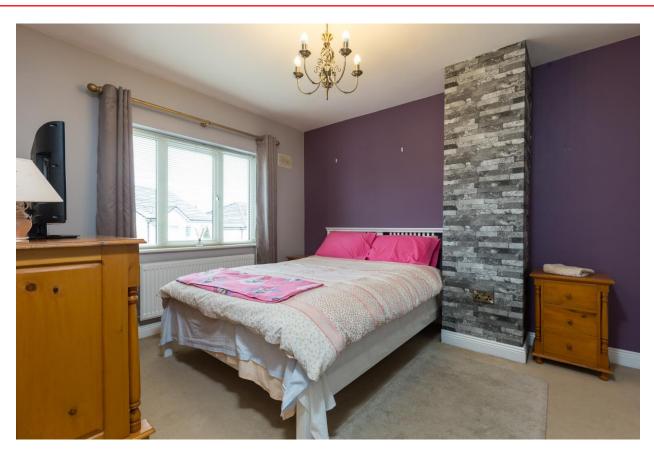

Bedroom 2 3.35m x 3.60m (11' x 11'10"): carpet flooring.

**Master Bedroom 3** 4.20m x 3.60m (13'9" x 11'10"): at widest point, carpet flooring.

**Ensuite** 1.25m x 2.68m (4'1" x 8'10"): at widest point, linoleum flooring, tiled shower, shower, WC and wash hand basin.