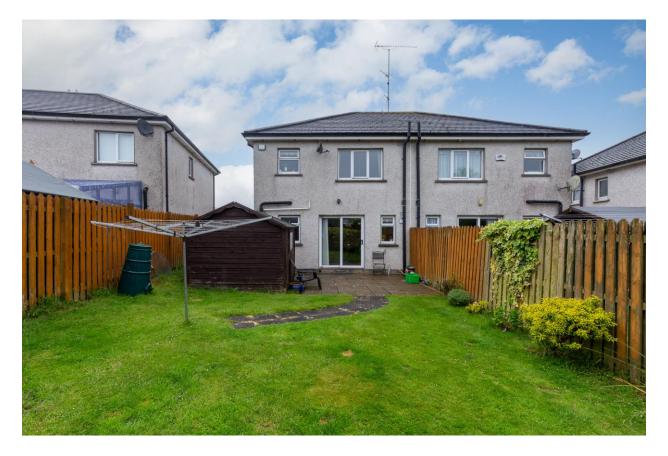

# For Sale

Asking Price: €260,000

16 The Heath, Ramsgate Village, Gorey, Co. Wexford, Y25 W5A2

BER C2

sherryfitz.ie

Located in a cul-de-sac within walking distance to Gorey town centre, 16 The Heath is a three-bedroom semidetached property ideally located and enjoys ample parking to the front of the dwelling.

The accommodation extends to 94.8 sqm approximately and includes a kitchen/dining area with fitted kitchen units and sliding door to south-west facing rear garden and patio area. The spacious sitting room with feature open fireplace creates a cosy and comfortable space filled with natural light. The utility and guest WC complete the accommodation on this floor. On the first floor there are three well-proportioned bedrooms with the master bedroom enjoys its own ensuite and a family bathroom.

The property is an excellent location within walking distance of Gorey Town Centre, Gorey Shopping Centre, cafes, restaurants public transport and a host of other local amenities. There is a choice of primary and secondary schools in the area. This gem of a property set in a cul-desac is guaranteed to appeal particularly to a family seeking a home of quality in a nice neighbourhood or perhaps those seeking an attractive residential investment opportunity.

### Special Features & Services

- Three bed semi-detached dwelling 1020 sq ft approx.
- Quiet cul-de-sac.
- Walk in condition.
- South-west facing rear garden.
- Short walk to Gorey's Main Street, public transport and Gorey shopping centre.