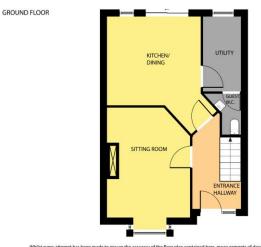

#### Accommodation GROUND FLOOR

**Entrance hallway** 3.00m x 2.05m (9'10" x 6'9"): at widest point, laminate wood flooring.

**Sitting room** 5.08m x 3.51m (16'8" x 11'6"): at widest point, laminate wood flooring, feature bay window.

**Kitchen/Dining** 4.92m x 4.76m (16'2" x 15'7"): at widest point, linoleum flooring, tiled backsplash, fitted kitchen units, electric oven and hob, dishwasher, fridge freezer and sliding door to rear garden.

**Utility** 3.12m x 1.60m (10'3" x 5'3"): linoleum flooring, BOSCH washing machine, BOSCH dryer and fitted storage units.

**Guest WC** 1.70m x 0.80m (5'7" x 2'7"): linoleum flooring, WC and wash hand basin.

Directions Y25W5A2

Whils every attempt has been made to ensure the accuracy of the floor plan contained here, measurements of doors, windows, orons and any other titems are approximate and no responsibility is taken for any error, omission, or missitement. This plan is for illustrative purposes only and should be used as such by any prospective purchaser. The services, systems and applications shown here have not been tested and no guarantee as to their operability or efficiency can be given. COP/RiGHT: SHOWCASE IMAGESIE