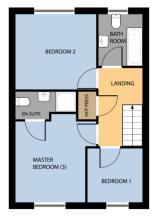

### FIRST FLOOR

**Landing** 3.58m x 1.96m (11'9" x 6'5"): at widest point, carpet flooring.

Bedroom 1 2.40m x 2.45m (7'10" x 8'): carpet flooring.

**Bathroom** 2.26m x 1.96m (7'5" x 6'5"): linoleum flooring, tiled bath, bath, WC and wash hand basin.

Bedroom 2 3.35m x 3.60m (11' x 11'10"): carpet flooring.

**Master Bedroom 3** 4.20m x 3.60m (13'9" x 11'10"): at widest point, carpet flooring.

**Ensuite** 1.25m x 2.68m (4'1" x 8'10"): at widest point, linoleum flooring, tiled shower, shower, WC and wash hand basin.

FIRST FLOOR

Whilst every attempt has been made to ensure the accuracy of the floor plan contained here, measurements of doors, windows, rooms and any other items are approximate and no responsibility is taken for any error, omission, or mis-statement. This plan is for illustrative purposes only and should be used as such by any prospective purchase. The services, systems and applications shown here have not been tested and no guarantee as to their opperability or efficiency can be given.