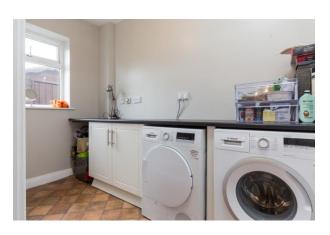

**Utility** 3.12m x 1.60m (10'3" x 5'3"): linoleum flooring, BOSCH washing machine, BOSCH dryer and fitted storage units.

**Guest WC** 1.70m x 0.80m (5'7" x 2'7"): linoleum flooring, WC and wash hand basin.