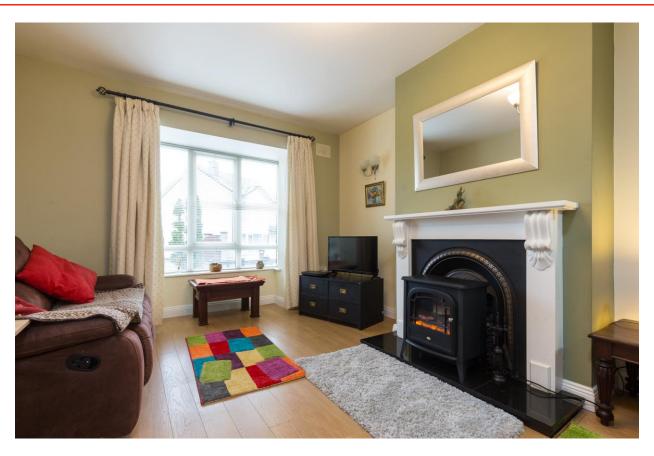

#### Accommodation GROUND FLOOR

**Entrance hallway** 3.00m x 2.05m (9'10" x 6'9"): at widest point, laminate wood flooring.

**Sitting room** 5.08m x 3.51m (16'8" x 11'6"): at widest point, laminate wood flooring, feature bay window.