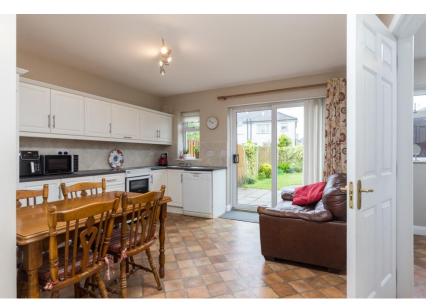

The accommodation extends to 94.8 sqm approximately and includes a kitchen/dining area with fitted kitchen units and sliding door to south-west facing rear garden and patio area. The spacious sitting room with feature open fireplace creates a cosy and comfortable space filled with natural light. The utility and guest WC complete the accommodation on this floor. On the first floor there are three well-proportioned bedrooms with the master bedroom enjoys its own ensuite and a family bathroom.

**Kitchen/Dining** 4.92m x 4.76m (16'2" x 15'7"): at widest point, linoleum flooring, tiled backsplash, fitted kitchen units, electric oven and hob, dishwasher, fridge freezer and sliding door to rear garden.