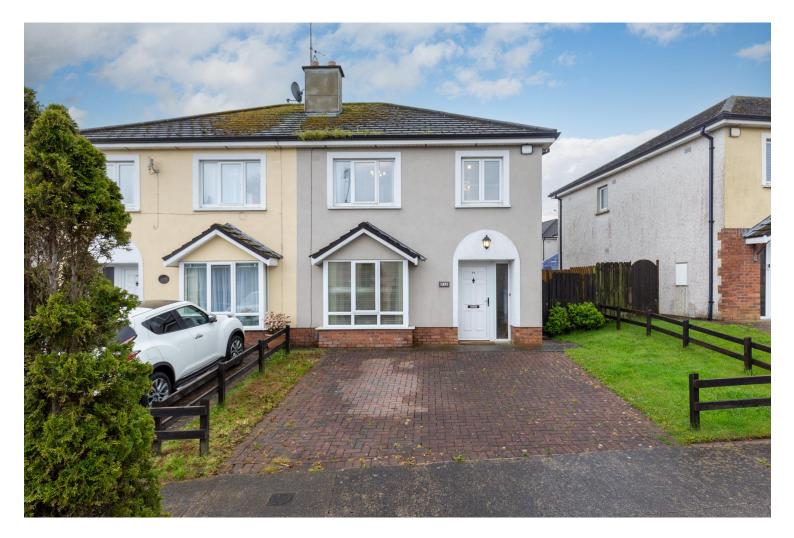

# For Sale

Asking Price: €260,000

16 The Heath, Ramsgate Village, Gorey, Co. Wexford, Y25 W5A2

BER C2

sherryfitz.ie

Located in a cul-de-sac within walking distance to Gorey town centre, 16 The Heath is a three-bedroom semidetached property ideally located and enjoys ample parking to the front of the dwelling.

The accommodation extends to 94.8 sqm approximately and includes a kitchen/dining area with fitted kitchen units and sliding door to south-west facing rear garden and patio area. The spacious sitting room with feature open fireplace creates a cosy and comfortable space filled with natural light. The utility and guest WC complete the accommodation on this floor. On the first floor there are three well-proportioned bedrooms with the master bedroom enjoys its own ensuite and a family bathroom.

The property is an excellent location within walking distance of Gorey Town Centre, Gorey Shopping Centre, cafes, restaurants public transport and a host of other local amenities. There is a choice of primary and secondary schools in the area. This gem of a property set in a cul-desac is guaranteed to appeal particularly to a family seeking a home of quality in a nice neighbourhood or perhaps those seeking an attractive residential investment opportunity.