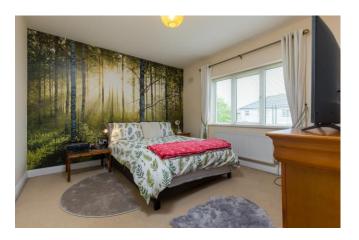

### FIRST FLOOR

**Landing** 3.58m x 1.96m (11'9" x 6'5"): at widest point, carpet flooring.

Bedroom 1 2.40m x 2.45m (7'10" x 8'): carpet flooring.

**Bathroom** 2.26m x 1.96m (7'5" x 6'5"): linoleum flooring, tiled bath, bath, WC and wash hand basin.

Bedroom 2 3.35m x 3.60m (11' x 11'10"): carpet flooring.

**Master Bedroom 3** 4.20m x 3.60m (13'9" x 11'10"): at widest point, carpet flooring.

**Ensuite** 1.25m x 2.68m (4'1" x 8'10"): at widest point, linoleum flooring, tiled shower, shower, WC and wash hand basin.