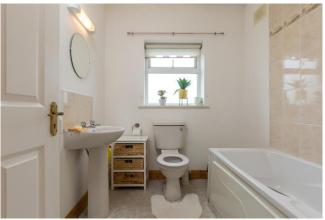

### FIRST FLOOR

**Landing** 3.58m x 1.96m (11'9" x 6'5"): at widest point, carpet flooring.

Bedroom 1 2.40m x 2.45m (7'10" x 8'): carpet flooring.

**Bathroom** 2.26m x 1.96m (7'5" x 6'5"): linoleum flooring, tiled bath, bath, WC and wash hand basin.