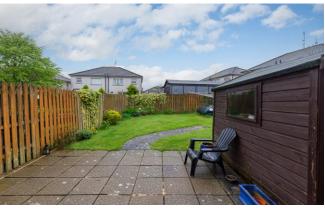

The accommodation extends to 94.8 sqm approximately and includes a kitchen/dining area with fitted kitchen units and sliding door to south-west facing rear garden and patio area. The spacious sitting room with feature open fireplace creates a cosy and comfortable space filled with natural light. The utility and guest WC complete the accommodation on this floor. On the first floor there are three well-proportioned bedrooms with the master bedroom enjoys its own ensuite and a family bathroom.

### Special Features & Services

- Three bed semi-detached dwelling 1020 sq ft approx.
- Quiet cul-de-sac.
- Walk in condition.
- South-west facing rear garden.
- Short walk to Gorey's Main Street, public transport and Gorey shopping centre.