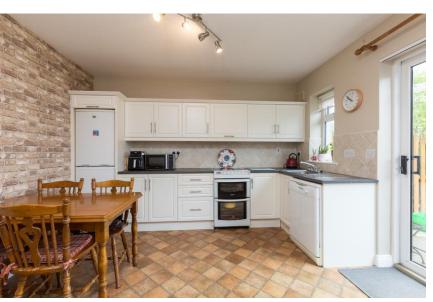

**Kitchen/Dining** 4.92m x 4.76m (16'2" x 15'7"): at widest point, linoleum flooring, tiled backsplash, fitted kitchen units, electric oven and hob, dishwasher, fridge freezer and sliding door to rear garden.