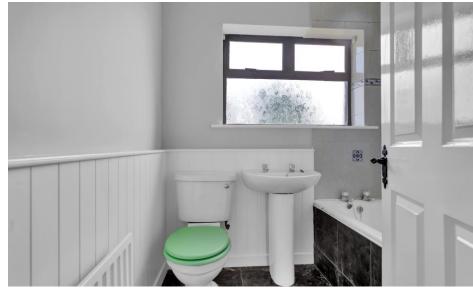

**Bedroom 2** 3.53m x 3.98m (11'7" x 13'1"): Carpeted. Built in wardrobe.

**Bedroom 3** 2.0m x 1.98m (6'7" x 6'6"): Single room. Carpeted. Built in wardrobe.

**Bathroom** 1.86m x 1.76m (6'1" x 5'9"): Toilet, sink and bath. Shower over bath. Tiled flooring. Wood panelling on walls.