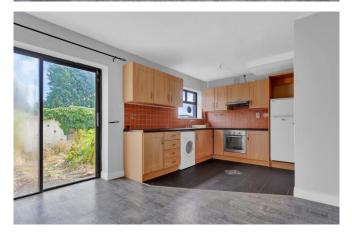

#### Accommodation

**Hall**  $1.78m \times 3.50m (5'10" \times 11'6")$ : Marley flooring. Carpeted stairs off.

**Kitchen Dining Room** 4.83m 2.86m (15'10" 9'5"): Fully fitted floor & wall units. Part tiled/part laminated flooring. Integrated oven, fan & hob. Sliding patio doors. Glass Georgian door to hallway.