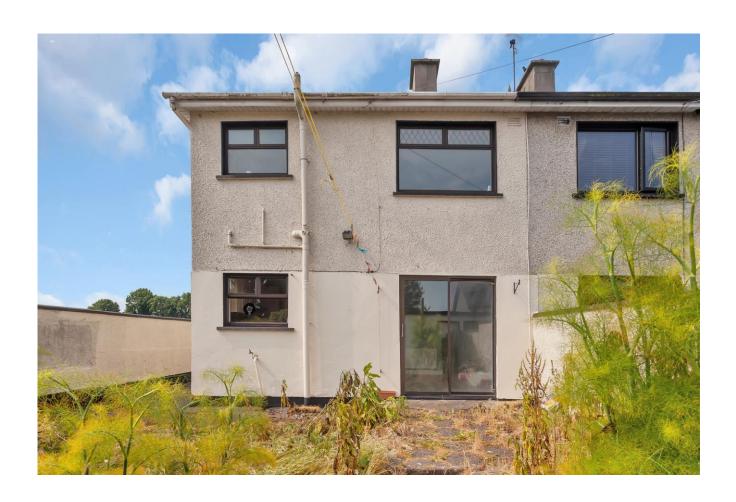

# For Sale

Asking Price: €175,000

40 St Patrick's Park, Tullow, Co. Carlow, R93 XN29

On a corner site, overlooking a large green area, this twostorey end of terrace home benefits from side and rear access, on-site parking, double glazing and more.

Gardens to front and rear. Garden shed in rear garden. Side access.

BER D2, BER No. 115519597