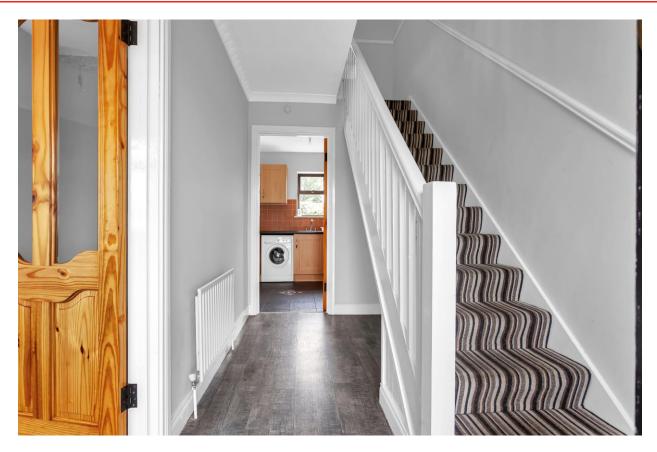

#### Accommodation

**Hall**  $1.78m \times 3.50m (5'10" \times 11'6")$ : Marley flooring. Carpeted stairs off.

**Kitchen Dining Room** 4.83m 2.86m (15'10" 9'5"): Fully fitted floor & wall units. Part tiled/part laminated flooring. Integrated oven, fan & hob. Sliding patio doors. Glass Georgian door to hallway.