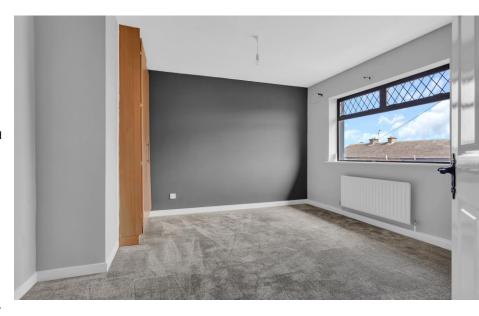

**Lounge** 3.60m x 3.08m (11'10" x 10'1"): Wooden fireplace with cast iron insert. Curtains an pole. Laminated wooden flooring.

Landing 2.80m x 1.70m (9'2" x 5'7"): Carpeted. Attic access.

**Bedroom 1** 3.53m x 3.98m (11'7" x 13'1"): Carpeted. Built in wardrobe.