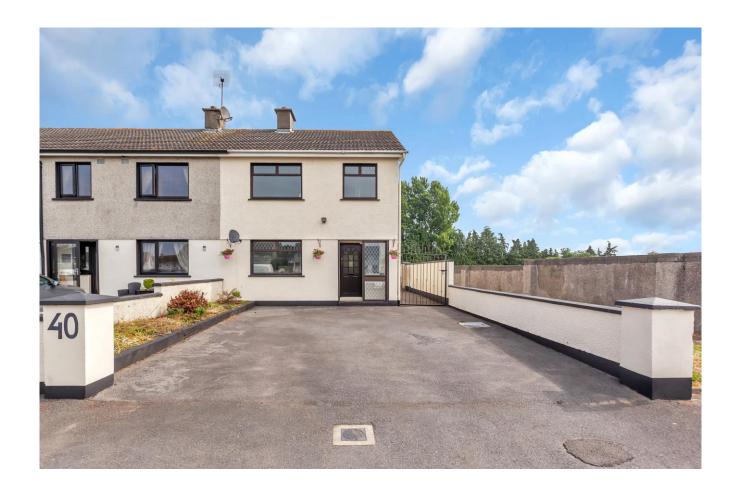

# For Sale

Asking Price: €175,000

40 St Patrick's Park, Tullow, Co. Carlow, R93 XN29

On a corner site, overlooking a large green area, this twostorey end of terrace home benefits from side and rear access, on-site parking, double glazing and more.

## Special Features & Services

- Oil fired central heating.
- Side and rear access.
- Double glazing.
- Garden shed.

Gardens to front and rear. Garden shed in rear garden. Side access.

BER D2, BER No. 115519597