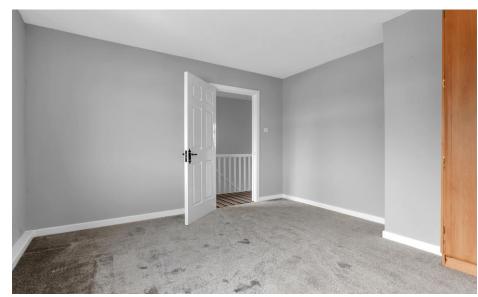

**Lounge** 3.60m x 3.08m (11'10" x 10'1"): Wooden fireplace with cast iron insert. Curtains an pole. Laminated wooden flooring.

Landing 2.80m x 1.70m (9'2" x 5'7"): Carpeted. Attic access.

**Bedroom 1** 3.53m x 3.98m (11'7" x 13'1"): Carpeted. Built in wardrobe.

**Bedroom 2** 3.53m x 3.98m (11'7" x 13'1"): Carpeted. Built in wardrobe.

**Bedroom 3** 2.0m x 1.98m (6'7" x 6'6"): Single room. Carpeted. Built in wardrobe.

**Bathroom** 1.86m x 1.76m (6'1" x 5'9"): Toilet, sink and bath. Shower over bath. Tiled flooring. Wood panelling on walls.