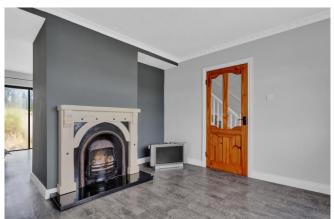

**Lounge** 3.60m x 3.08m (11'10" x 10'1"): Wooden fireplace with cast iron insert. Curtains an pole. Laminated wooden flooring.

Landing 2.80m x 1.70m (9'2" x 5'7"): Carpeted. Attic access.

**Bedroom 1** 3.53m x 3.98m (11'7" x 13'1"): Carpeted. Built in wardrobe.