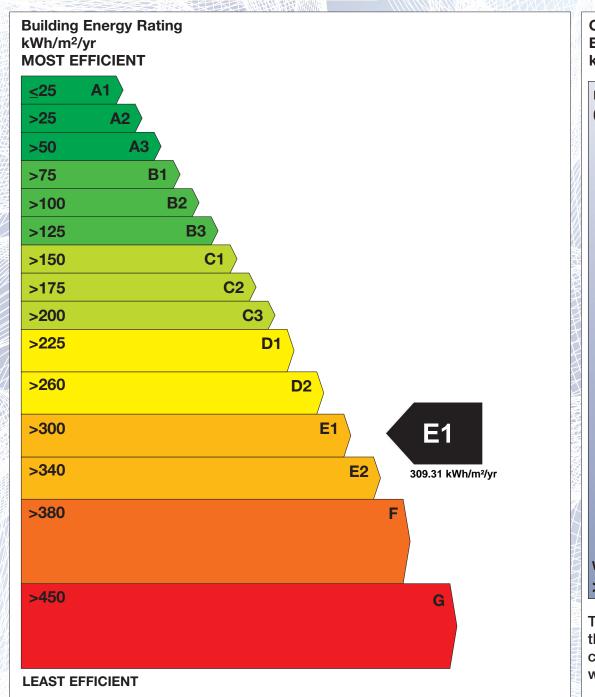

## BER for the building detailed below is:

**E**1

 Address
 1B ASHFIELD ROAD MORNINGTON LODGE DUBLIN 6

 Eircode
 D06E7K6

 BER Number
 117455618

 Date of Issue
 05/06/2024

 Valid Until
 05/06/2034

 Assessor Number
 107149