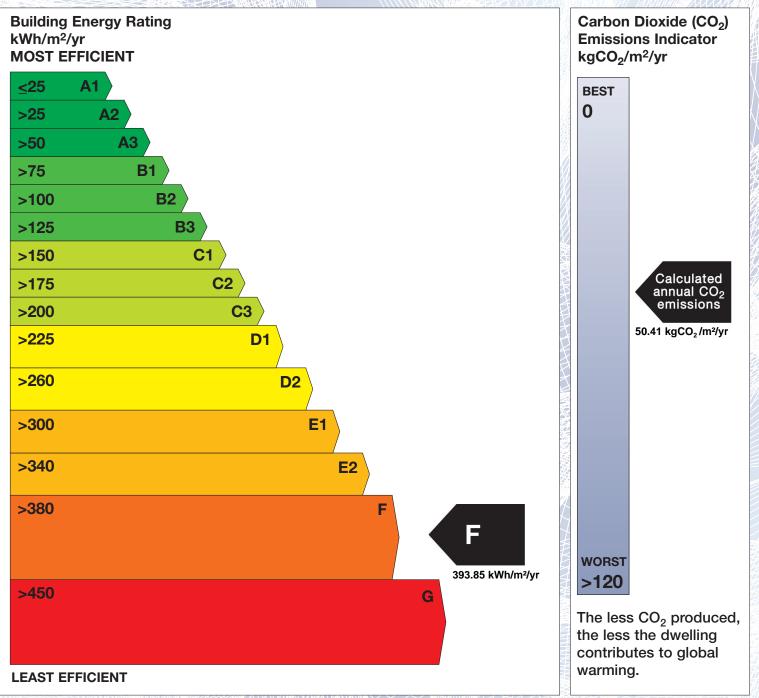

## **Building Energy Rating (BER)**

| BER for the building detailed below is: |                     |                                                  | F |
|-----------------------------------------|---------------------|--------------------------------------------------|---|
|                                         | Address             | 1C ASHFIELD ROAD<br>MORNINGTON LODGE<br>DUBLIN 6 |   |
|                                         | Eircode             | EIRCODE NOT AVAILABLE                            |   |
|                                         | BER Number          | 117455824                                        |   |
|                                         | Date of Issue       | 27/05/2024                                       |   |
|                                         | Valid Until         | 27/05/2034                                       |   |
|                                         | Assessor Number     | 107149                                           |   |
|                                         | Assessor Company No | 107148                                           |   |
|                                         |                     |                                                  |   |

The Building Energy Rating (BER) is an indication of the energy performance of this dwelling. It covers energy use for space heating, water heating, ventilation and lighting, calculated on the basis of standard occupancy. It is expressed as primary energy use per unit floor area per year (kWh/m<sup>2</sup>/yr).

'A' rated properties are the most energy efficient and will tend to have the lowest energy bills.

**IMPORTANT:** This BER is calculated on the basis of data provided to and by the BER Assessor, and using the version of the assessment software quoted below. A future BER assigned to this dwelling may be different, as a result of changes to the dwelling or to the assessment software.