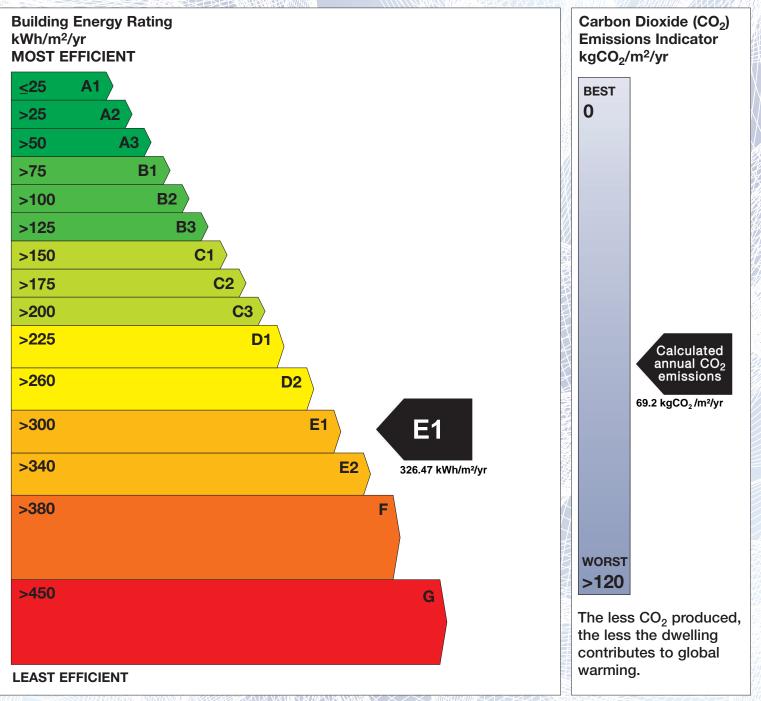

## **Building Energy Rating (BER)**

| BER for the building detailed below is: |                                                                                                                 |                                               | E1      |
|-----------------------------------------|-----------------------------------------------------------------------------------------------------------------|-----------------------------------------------|---------|
|                                         | Address                                                                                                         | MORNINGTON LODGE<br>ASHFIELD ROAD<br>DUBLIN 6 |         |
|                                         | Eircode                                                                                                         | D06P3K2                                       |         |
|                                         | BER Number                                                                                                      | 117478206                                     |         |
|                                         | Date of Issue                                                                                                   | 04/06/2024                                    |         |
|                                         | Valid Until                                                                                                     | 04/06/2034                                    |         |
|                                         | Assessor Number                                                                                                 | 107149                                        |         |
|                                         | Assessor Company No                                                                                             | 107148                                        | 51751WW |
|                                         | part second s |                                               |         |

The Building Energy Rating (BER) is an indication of the energy performance of this dwelling. It covers energy use for space heating, water heating, ventilation and lighting, calculated on the basis of standard occupancy. It is expressed as primary energy use per unit floor area per year (kWh/m<sup>2</sup>/yr).

'A' rated properties are the most energy efficient and will tend to have the lowest energy bills.

**IMPORTANT:** This BER is calculated on the basis of data provided to and by the BER Assessor, and using the version of the assessment software quoted below. A future BER assigned to this dwelling may be different, as a result of changes to the dwelling or to the assessment software.